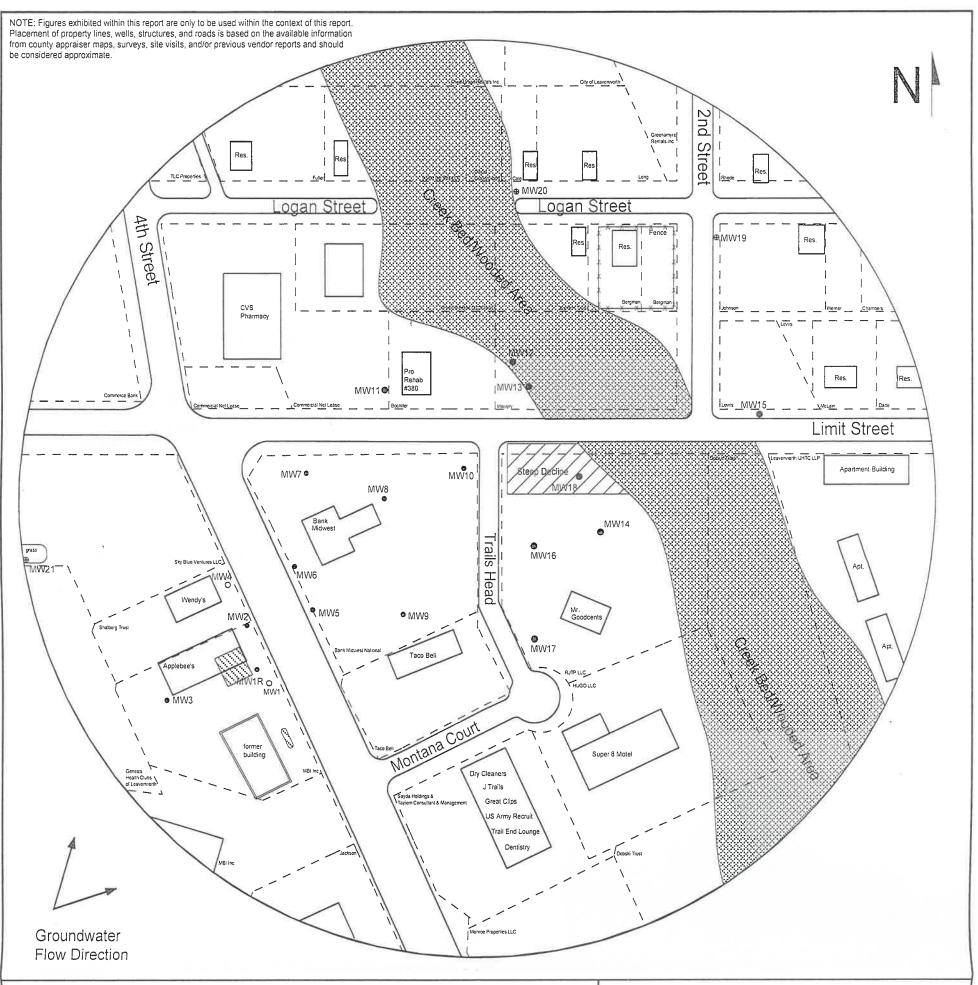

| FIGURE 1 - 650 FOOT RADIU                                                                    | LEGEND:                                                                                                               |                                                                                                                                                                                                         |  |  |
|----------------------------------------------------------------------------------------------|-----------------------------------------------------------------------------------------------------------------------|---------------------------------------------------------------------------------------------------------------------------------------------------------------------------------------------------------|--|--|
| arsen<br>& ASSOCIATES, INC.                                                                  | PROJECT:<br>Adams Standard Service<br>2912 S. 4th Street<br>Leavenworth, KS<br>KDHE ID: U4-052-00086<br>Date: 3/28/22 | <ul> <li>Approximate Location of Former</li> <li>UST Basin &amp; Pump Island</li> <li>Lost/Destroyed Monitoring Well</li> <li>Monitoring Well</li> <li>New Monitoring Well Installed 3/28/22</li> </ul> |  |  |
| 1311 E. 25th St., Suite B (785) 841-8707 (office)<br>Lawrence, KS 66046 (785) 865-4282 (fax) | 0 130 feet                                                                                                            | NOTE: Approximate location of product lines is unknown.<br>NOTE: MW9 is no longer within the scope of work.                                                                                             |  |  |