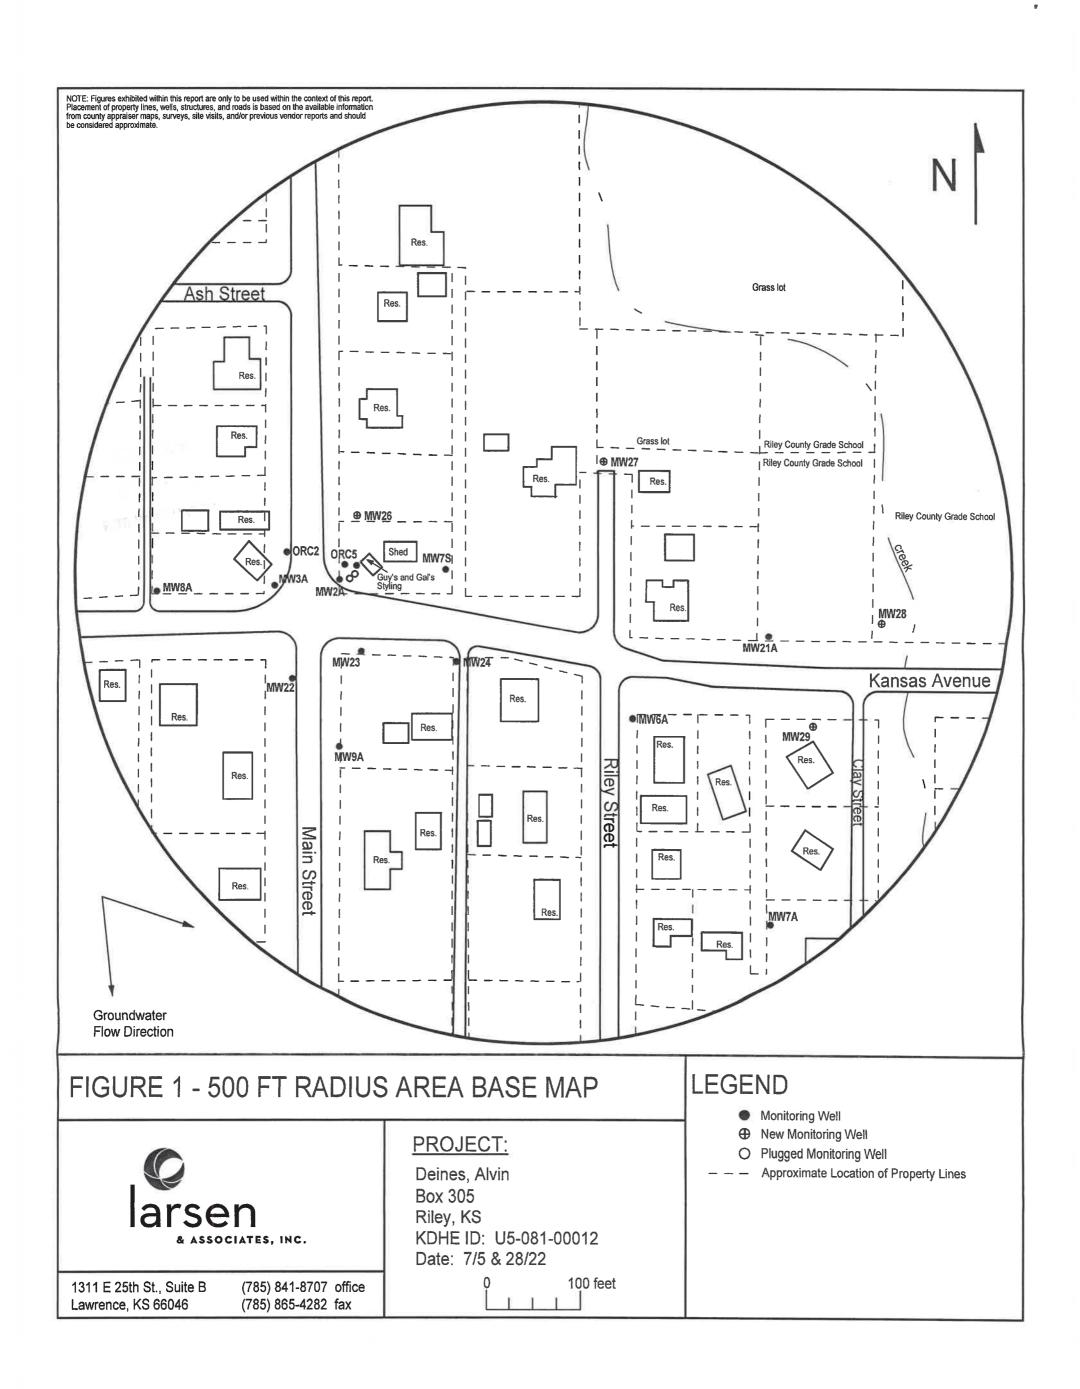

| WATEI               | R WELL REC                             | ORD 1                     | Form WWC                   | -5                                                                                                             |                 | Divi                     | sion of Water                                        |                                              | ]                                       |                                                                                                                                                                                                                                                                                                                                                                                                                                                                                                                                                                                                                                                                                                                                                                                                                                                                                                                                                                                                                                                                                                                                                                                                                                                                                                                                                                                                                                                                                                                                                                                                                                                                                                                                                                                                                                                                                                                                                                                                                                                                                                                                |
|---------------------|----------------------------------------|---------------------------|----------------------------|----------------------------------------------------------------------------------------------------------------|-----------------|--------------------------|------------------------------------------------------|----------------------------------------------|-----------------------------------------|--------------------------------------------------------------------------------------------------------------------------------------------------------------------------------------------------------------------------------------------------------------------------------------------------------------------------------------------------------------------------------------------------------------------------------------------------------------------------------------------------------------------------------------------------------------------------------------------------------------------------------------------------------------------------------------------------------------------------------------------------------------------------------------------------------------------------------------------------------------------------------------------------------------------------------------------------------------------------------------------------------------------------------------------------------------------------------------------------------------------------------------------------------------------------------------------------------------------------------------------------------------------------------------------------------------------------------------------------------------------------------------------------------------------------------------------------------------------------------------------------------------------------------------------------------------------------------------------------------------------------------------------------------------------------------------------------------------------------------------------------------------------------------------------------------------------------------------------------------------------------------------------------------------------------------------------------------------------------------------------------------------------------------------------------------------------------------------------------------------------------------|
| X On                | riginal Record                         | Correction                | Change in We               | ill Ust                                                                                                        |                 | Resou                    | rces App. No.                                        |                                              | Well ID                                 | MW27                                                                                                                                                                                                                                                                                                                                                                                                                                                                                                                                                                                                                                                                                                                                                                                                                                                                                                                                                                                                                                                                                                                                                                                                                                                                                                                                                                                                                                                                                                                                                                                                                                                                                                                                                                                                                                                                                                                                                                                                                                                                                                                           |
| 1                   | CATION OF WA                           | ATER WELL:                |                            | action                                                                                                         |                 |                          | 1                                                    | er Township Nur                              |                                         | Number                                                                                                                                                                                                                                                                                                                                                                                                                                                                                                                                                                                                                                                                                                                                                                                                                                                                                                                                                                                                                                                                                                                                                                                                                                                                                                                                                                                                                                                                                                                                                                                                                                                                                                                                                                                                                                                                                                                                                                                                                                                                                                                         |
|                     | unty Riley                             |                           | <u> </u>                   |                                                                                                                | SW 1/4          |                          | . <del>'</del>                                       | T 9                                          |                                         | XE W                                                                                                                                                                                                                                                                                                                                                                                                                                                                                                                                                                                                                                                                                                                                                                                                                                                                                                                                                                                                                                                                                                                                                                                                                                                                                                                                                                                                                                                                                                                                                                                                                                                                                                                                                                                                                                                                                                                                                                                                                                                                                                                           |
|                     | ELL OWNER: La siness: KDHE (Deir       |                           | Fir                        | rst:                                                                                                           | 1               |                          |                                                      | Il is located (if unk<br>): If at owner's ac |                                         |                                                                                                                                                                                                                                                                                                                                                                                                                                                                                                                                                                                                                                                                                                                                                                                                                                                                                                                                                                                                                                                                                                                                                                                                                                                                                                                                                                                                                                                                                                                                                                                                                                                                                                                                                                                                                                                                                                                                                                                                                                                                                                                                |
| 1                   | dress: 1000 SW Jac                     |                           |                            |                                                                                                                |                 |                          |                                                      | and Kansas Ave (                             |                                         |                                                                                                                                                                                                                                                                                                                                                                                                                                                                                                                                                                                                                                                                                                                                                                                                                                                                                                                                                                                                                                                                                                                                                                                                                                                                                                                                                                                                                                                                                                                                                                                                                                                                                                                                                                                                                                                                                                                                                                                                                                                                                                                                |
|                     | dress:                                 |                           |                            |                                                                                                                |                 |                          | •                                                    |                                              |                                         |                                                                                                                                                                                                                                                                                                                                                                                                                                                                                                                                                                                                                                                                                                                                                                                                                                                                                                                                                                                                                                                                                                                                                                                                                                                                                                                                                                                                                                                                                                                                                                                                                                                                                                                                                                                                                                                                                                                                                                                                                                                                                                                                |
| City 3 LO           | y Topel CATE WELL                      |                           |                            | P: 66612<br>LETED WELL:                                                                                        | 12.5            | ft 5                     | Latitude:                                            | 39.299                                       | 140 (de                                 | cimal degrees)                                                                                                                                                                                                                                                                                                                                                                                                                                                                                                                                                                                                                                                                                                                                                                                                                                                                                                                                                                                                                                                                                                                                                                                                                                                                                                                                                                                                                                                                                                                                                                                                                                                                                                                                                                                                                                                                                                                                                                                                                                                                                                                 |
| 1                   | TH "X" IN                              | Depth(s) G                | roundwater Enco            | ountered: 1)                                                                                                   | 12.3            | ft 3                     | Longitude                                            | *************************                    | *********                               | cimal degrees)                                                                                                                                                                                                                                                                                                                                                                                                                                                                                                                                                                                                                                                                                                                                                                                                                                                                                                                                                                                                                                                                                                                                                                                                                                                                                                                                                                                                                                                                                                                                                                                                                                                                                                                                                                                                                                                                                                                                                                                                                                                                                                                 |
| SEC                 | CTION BOX:                             | 2)                        | ft 3)                      | ft, or 4)                                                                                                      | Dry Well        |                          | Horizontal                                           | Datum: WGS                                   | 84   NAD 8                              | 33 NAD 27                                                                                                                                                                                                                                                                                                                                                                                                                                                                                                                                                                                                                                                                                                                                                                                                                                                                                                                                                                                                                                                                                                                                                                                                                                                                                                                                                                                                                                                                                                                                                                                                                                                                                                                                                                                                                                                                                                                                                                                                                                                                                                                      |
| l —                 | N                                      |                           | TATIC WATER                | ***************************************                                                                        |                 |                          |                                                      | Latitude/Longitude                           | :                                       |                                                                                                                                                                                                                                                                                                                                                                                                                                                                                                                                                                                                                                                                                                                                                                                                                                                                                                                                                                                                                                                                                                                                                                                                                                                                                                                                                                                                                                                                                                                                                                                                                                                                                                                                                                                                                                                                                                                                                                                                                                                                                                                                |
| '                   |                                        |                           |                            | measured on (mo-omeasured on (mo-omeasured on (mo-omeasured on (mo-omeasured on (mo-omeasured on (mo-omeasured |                 |                          | ٠ '                                                  | nit make/model:  AAS enabled?                | Yes No                                  | )                                                                                                                                                                                                                                                                                                                                                                                                                                                                                                                                                                                                                                                                                                                                                                                                                                                                                                                                                                                                                                                                                                                                                                                                                                                                                                                                                                                                                                                                                                                                                                                                                                                                                                                                                                                                                                                                                                                                                                                                                                                                                                                              |
| - N                 | W — NE —                               |                           | st data: Well wa           |                                                                                                                | uay-yı)<br>ft   |                          |                                                      | urvey Topog                                  |                                         | ,                                                                                                                                                                                                                                                                                                                                                                                                                                                                                                                                                                                                                                                                                                                                                                                                                                                                                                                                                                                                                                                                                                                                                                                                                                                                                                                                                                                                                                                                                                                                                                                                                                                                                                                                                                                                                                                                                                                                                                                                                                                                                                                              |
| w ×                 |                                        | after                     | hours                      | pumping                                                                                                        | gpm             |                          | =                                                    | Mapper                                       | •                                       |                                                                                                                                                                                                                                                                                                                                                                                                                                                                                                                                                                                                                                                                                                                                                                                                                                                                                                                                                                                                                                                                                                                                                                                                                                                                                                                                                                                                                                                                                                                                                                                                                                                                                                                                                                                                                                                                                                                                                                                                                                                                                                                                |
| "                   |                                        |                           | Water                      | well was                                                                                                       | ft              |                          |                                                      | 10.70.26                                     | 10 11                                   | ly Iron                                                                                                                                                                                                                                                                                                                                                                                                                                                                                                                                                                                                                                                                                                                                                                                                                                                                                                                                                                                                                                                                                                                                                                                                                                                                                                                                                                                                                                                                                                                                                                                                                                                                                                                                                                                                                                                                                                                                                                                                                                                                                                                        |
| ├ sv                | w se                                   |                           |                            | pumping                                                                                                        | gpm             | 6                        |                                                      | 1278.36 ft<br>Land Survey                    |                                         | evel X TOC Topographic Map                                                                                                                                                                                                                                                                                                                                                                                                                                                                                                                                                                                                                                                                                                                                                                                                                                                                                                                                                                                                                                                                                                                                                                                                                                                                                                                                                                                                                                                                                                                                                                                                                                                                                                                                                                                                                                                                                                                                                                                                                                                                                                     |
|                     |                                        |                           | d Yield:                   | gpm<br>7.25in to                                                                                               | ft and          |                          | Source X                                             | Other                                        | Grs                                     | ropograpnie map                                                                                                                                                                                                                                                                                                                                                                                                                                                                                                                                                                                                                                                                                                                                                                                                                                                                                                                                                                                                                                                                                                                                                                                                                                                                                                                                                                                                                                                                                                                                                                                                                                                                                                                                                                                                                                                                                                                                                                                                                                                                                                                |
| ļ <u></u>           | S                                      |                           |                            | in to                                                                                                          | ft              | 1                        |                                                      |                                              |                                         | ***************************************                                                                                                                                                                                                                                                                                                                                                                                                                                                                                                                                                                                                                                                                                                                                                                                                                                                                                                                                                                                                                                                                                                                                                                                                                                                                                                                                                                                                                                                                                                                                                                                                                                                                                                                                                                                                                                                                                                                                                                                                                                                                                        |
|                     | 1 mile                                 |                           |                            |                                                                                                                |                 | l                        |                                                      |                                              |                                         |                                                                                                                                                                                                                                                                                                                                                                                                                                                                                                                                                                                                                                                                                                                                                                                                                                                                                                                                                                                                                                                                                                                                                                                                                                                                                                                                                                                                                                                                                                                                                                                                                                                                                                                                                                                                                                                                                                                                                                                                                                                                                                                                |
| 7 WE                | CLL WATER TO B<br>tic:                 |                           | ic Water Supply:           | well ID                                                                                                        |                 | 10                       | Oil Field V                                          | Vater Supply: lease                          | 2                                       |                                                                                                                                                                                                                                                                                                                                                                                                                                                                                                                                                                                                                                                                                                                                                                                                                                                                                                                                                                                                                                                                                                                                                                                                                                                                                                                                                                                                                                                                                                                                                                                                                                                                                                                                                                                                                                                                                                                                                                                                                                                                                                                                |
| l —                 | usehold                                | =                         | atering: how ma            |                                                                                                                |                 |                          | Test Hole: well                                      |                                              |                                         | The sales and the sales are sales as the sales are sales as the sales are sales as the sales are |
| Lav                 | wn & Garden                            | 7 🔲 Aqui                  | ifer Recharge: w           | ell ID                                                                                                         |                 |                          | Cased [                                              | Uncased                                      | Geotechnica                             | ıl                                                                                                                                                                                                                                                                                                                                                                                                                                                                                                                                                                                                                                                                                                                                                                                                                                                                                                                                                                                                                                                                                                                                                                                                                                                                                                                                                                                                                                                                                                                                                                                                                                                                                                                                                                                                                                                                                                                                                                                                                                                                                                                             |
|                     | estock                                 |                           | itoring: well ID           |                                                                                                                |                 | 12                       | Geothermal: Ho                                       |                                              |                                         |                                                                                                                                                                                                                                                                                                                                                                                                                                                                                                                                                                                                                                                                                                                                                                                                                                                                                                                                                                                                                                                                                                                                                                                                                                                                                                                                                                                                                                                                                                                                                                                                                                                                                                                                                                                                                                                                                                                                                                                                                                                                                                                                |
| l 🚃 '               | gation<br>edlot                        |                           | nental Remediati<br>Sparge | on: well ID<br>  Soil Vapor Extra                                                                              | ation           |                          | <ul><li>a) Closed Loo</li><li>b) Open Loop</li></ul> | • ===                                        | Vertica                                 |                                                                                                                                                                                                                                                                                                                                                                                                                                                                                                                                                                                                                                                                                                                                                                                                                                                                                                                                                                                                                                                                                                                                                                                                                                                                                                                                                                                                                                                                                                                                                                                                                                                                                                                                                                                                                                                                                                                                                                                                                                                                                                                                |
|                     | ustrial                                |                           | overy                      | Injection                                                                                                      | Ctioi           |                          | Other (spe                                           |                                              | ischarge                                | ilij. Oi water                                                                                                                                                                                                                                                                                                                                                                                                                                                                                                                                                                                                                                                                                                                                                                                                                                                                                                                                                                                                                                                                                                                                                                                                                                                                                                                                                                                                                                                                                                                                                                                                                                                                                                                                                                                                                                                                                                                                                                                                                                                                                                                 |
| Was a sha           | :1/1                                   |                           |                            |                                                                                                                | 7               | ·                        |                                                      |                                              |                                         | ······································                                                                                                                                                                                                                                                                                                                                                                                                                                                                                                                                                                                                                                                                                                                                                                                                                                                                                                                                                                                                                                                                                                                                                                                                                                                                                                                                                                                                                                                                                                                                                                                                                                                                                                                                                                                                                                                                                                                                                                                                                                                                                         |
|                     | mical/bacteriologic                    | es X No                   | itted to KDHE              | Yes X                                                                                                          | ]No I           | f yes, date              | sample was su                                        | omitted:                                     |                                         |                                                                                                                                                                                                                                                                                                                                                                                                                                                                                                                                                                                                                                                                                                                                                                                                                                                                                                                                                                                                                                                                                                                                                                                                                                                                                                                                                                                                                                                                                                                                                                                                                                                                                                                                                                                                                                                                                                                                                                                                                                                                                                                                |
| 8 TY                | PE OF CASING U                         |                           | X PVC                      | Other                                                                                                          | CAS             | ING JOIN                 | NTS: Glu                                             | ed Clampled                                  | Welded                                  | X Threaded                                                                                                                                                                                                                                                                                                                                                                                                                                                                                                                                                                                                                                                                                                                                                                                                                                                                                                                                                                                                                                                                                                                                                                                                                                                                                                                                                                                                                                                                                                                                                                                                                                                                                                                                                                                                                                                                                                                                                                                                                                                                                                                     |
| Casing dia          | ımeter <u> </u>                        | . to 3 ft                 | , Diameter                 | in.                                                                                                            | to              | ft,                      | Diameter                                             | in. to                                       | ft,                                     |                                                                                                                                                                                                                                                                                                                                                                                                                                                                                                                                                                                                                                                                                                                                                                                                                                                                                                                                                                                                                                                                                                                                                                                                                                                                                                                                                                                                                                                                                                                                                                                                                                                                                                                                                                                                                                                                                                                                                                                                                                                                                                                                |
|                     | ight above land surfa                  | ********************      | in. Weight                 | <u> </u>                                                                                                       | lbs./ft.        | Well th                  | nickness or gaug                                     | e No                                         | *************************************** |                                                                                                                                                                                                                                                                                                                                                                                                                                                                                                                                                                                                                                                                                                                                                                                                                                                                                                                                                                                                                                                                                                                                                                                                                                                                                                                                                                                                                                                                                                                                                                                                                                                                                                                                                                                                                                                                                                                                                                                                                                                                                                                                |
| Stee                | F SCREEN OR PE<br>el Stainless         |                           |                            | X PVC                                                                                                          |                 |                          | thor (Smooify)                                       |                                              |                                         |                                                                                                                                                                                                                                                                                                                                                                                                                                                                                                                                                                                                                                                                                                                                                                                                                                                                                                                                                                                                                                                                                                                                                                                                                                                                                                                                                                                                                                                                                                                                                                                                                                                                                                                                                                                                                                                                                                                                                                                                                                                                                                                                |
| Bra                 | <u> </u>                               | · · · · ·                 | Concrete tile              | None used (or                                                                                                  | nen hole)       |                          | ther (Specify)                                       |                                              |                                         |                                                                                                                                                                                                                                                                                                                                                                                                                                                                                                                                                                                                                                                                                                                                                                                                                                                                                                                                                                                                                                                                                                                                                                                                                                                                                                                                                                                                                                                                                                                                                                                                                                                                                                                                                                                                                                                                                                                                                                                                                                                                                                                                |
|                     | OR PERFORATI                           |                           |                            | (of                                                                                                            | poli liolo,     |                          |                                                      |                                              |                                         |                                                                                                                                                                                                                                                                                                                                                                                                                                                                                                                                                                                                                                                                                                                                                                                                                                                                                                                                                                                                                                                                                                                                                                                                                                                                                                                                                                                                                                                                                                                                                                                                                                                                                                                                                                                                                                                                                                                                                                                                                                                                                                                                |
| Cor                 | ntinuous Slot X                        | Mill Slot                 | Gauze Wr                   | apped To                                                                                                       | orch Cut        | Drilled                  | d Holes [                                            | Other (Specify                               | )                                       |                                                                                                                                                                                                                                                                                                                                                                                                                                                                                                                                                                                                                                                                                                                                                                                                                                                                                                                                                                                                                                                                                                                                                                                                                                                                                                                                                                                                                                                                                                                                                                                                                                                                                                                                                                                                                                                                                                                                                                                                                                                                                                                                |
|                     | ivered Shutter                         |                           | Wire Wra                   | pped Sa                                                                                                        | aw Cut          | None                     | (Open Hole)                                          |                                              |                                         |                                                                                                                                                                                                                                                                                                                                                                                                                                                                                                                                                                                                                                                                                                                                                                                                                                                                                                                                                                                                                                                                                                                                                                                                                                                                                                                                                                                                                                                                                                                                                                                                                                                                                                                                                                                                                                                                                                                                                                                                                                                                                                                                |
| SCREEN-             | PERFORATED IN<br>AVEL PACK INT         | TERVALS: From             | n 3 ft.                    | to 12.5 ft,                                                                                                    | From            | ft.                      | to                                                   | ft, From                                     | ft. to                                  | ft,                                                                                                                                                                                                                                                                                                                                                                                                                                                                                                                                                                                                                                                                                                                                                                                                                                                                                                                                                                                                                                                                                                                                                                                                                                                                                                                                                                                                                                                                                                                                                                                                                                                                                                                                                                                                                                                                                                                                                                                                                                                                                                                            |
|                     | ······································ |                           |                            | to 12.5 ft,                                                                                                    |                 |                          |                                                      | ft, From                                     | 11. 10                                  | 11,                                                                                                                                                                                                                                                                                                                                                                                                                                                                                                                                                                                                                                                                                                                                                                                                                                                                                                                                                                                                                                                                                                                                                                                                                                                                                                                                                                                                                                                                                                                                                                                                                                                                                                                                                                                                                                                                                                                                                                                                                                                                                                                            |
|                     |                                        | Neat cement 0.5 ft. to 1. | Cemen 5 ft, From           |                                                                                                                |                 |                          | Concrete: 0-0.5                                      |                                              |                                         | ***************************************                                                                                                                                                                                                                                                                                                                                                                                                                                                                                                                                                                                                                                                                                                                                                                                                                                                                                                                                                                                                                                                                                                                                                                                                                                                                                                                                                                                                                                                                                                                                                                                                                                                                                                                                                                                                                                                                                                                                                                                                                                                                                        |
|                     | ource of possible c                    |                           | J. 11, 11011               | 11. 10                                                                                                         |                 | ., 11011                 |                                                      | 11,                                          |                                         |                                                                                                                                                                                                                                                                                                                                                                                                                                                                                                                                                                                                                                                                                                                                                                                                                                                                                                                                                                                                                                                                                                                                                                                                                                                                                                                                                                                                                                                                                                                                                                                                                                                                                                                                                                                                                                                                                                                                                                                                                                                                                                                                |
|                     | otic Tank                              | _                         | al Lines                   | Pit Privy                                                                                                      | Г               | Livest                   | ock Pens                                             | Insecticide                                  | Storage                                 |                                                                                                                                                                                                                                                                                                                                                                                                                                                                                                                                                                                                                                                                                                                                                                                                                                                                                                                                                                                                                                                                                                                                                                                                                                                                                                                                                                                                                                                                                                                                                                                                                                                                                                                                                                                                                                                                                                                                                                                                                                                                                                                                |
| Sew                 | ver Lines                              | Cess                      | Pool                       | Sewage Lago                                                                                                    | on 🗓            | Fuel S                   | torage                                               | Abandone                                     | 1 Water Well                            |                                                                                                                                                                                                                                                                                                                                                                                                                                                                                                                                                                                                                                                                                                                                                                                                                                                                                                                                                                                                                                                                                                                                                                                                                                                                                                                                                                                                                                                                                                                                                                                                                                                                                                                                                                                                                                                                                                                                                                                                                                                                                                                                |
| ====                | tertight Sewer Lines                   | Seep.                     | age Pit                    | Feedyard                                                                                                       |                 | Fertili:                 | zer Storage                                          | Oil Well /                                   | Gas Well                                |                                                                                                                                                                                                                                                                                                                                                                                                                                                                                                                                                                                                                                                                                                                                                                                                                                                                                                                                                                                                                                                                                                                                                                                                                                                                                                                                                                                                                                                                                                                                                                                                                                                                                                                                                                                                                                                                                                                                                                                                                                                                                                                                |
| Direction fr        | er (Specity)                           | •••••                     | ••••••                     | Distance from                                                                                                  |                 |                          |                                                      | ft                                           |                                         |                                                                                                                                                                                                                                                                                                                                                                                                                                                                                                                                                                                                                                                                                                                                                                                                                                                                                                                                                                                                                                                                                                                                                                                                                                                                                                                                                                                                                                                                                                                                                                                                                                                                                                                                                                                                                                                                                                                                                                                                                                                                                                                                |
| 10 FRON             |                                        | T                         | ITHOLOGIC                  |                                                                                                                |                 | ROM                      | то                                                   | ***************************************      | -+ ) DI LICCDI                          | Chitebuale                                                                                                                                                                                                                                                                                                                                                                                                                                                                                                                                                                                                                                                                                                                                                                                                                                                                                                                                                                                                                                                                                                                                                                                                                                                                                                                                                                                                                                                                                                                                                                                                                                                                                                                                                                                                                                                                                                                                                                                                                                                                                                                     |
| 0                   |                                        | ppsoil, clay with ro      |                            | no.                                                                                                            |                 | KOWI                     | 10                                                   | LITHO, LOG (co                               | n.) or PLUGGIN                          | O INTERVALS                                                                                                                                                                                                                                                                                                                                                                                                                                                                                                                                                                                                                                                                                                                                                                                                                                                                                                                                                                                                                                                                                                                                                                                                                                                                                                                                                                                                                                                                                                                                                                                                                                                                                                                                                                                                                                                                                                                                                                                                                                                                                                                    |
| 0.5                 | 5 Si                                   | lty clay with rocks       |                            |                                                                                                                |                 |                          |                                                      |                                              |                                         |                                                                                                                                                                                                                                                                                                                                                                                                                                                                                                                                                                                                                                                                                                                                                                                                                                                                                                                                                                                                                                                                                                                                                                                                                                                                                                                                                                                                                                                                                                                                                                                                                                                                                                                                                                                                                                                                                                                                                                                                                                                                                                                                |
| 5                   | 12.5 Sh                                | iale/rocks                |                            |                                                                                                                | -               |                          |                                                      |                                              |                                         |                                                                                                                                                                                                                                                                                                                                                                                                                                                                                                                                                                                                                                                                                                                                                                                                                                                                                                                                                                                                                                                                                                                                                                                                                                                                                                                                                                                                                                                                                                                                                                                                                                                                                                                                                                                                                                                                                                                                                                                                                                                                                                                                |
|                     |                                        |                           |                            |                                                                                                                |                 |                          |                                                      |                                              |                                         | ·· · · · · · · · · · · · · · · · · · ·                                                                                                                                                                                                                                                                                                                                                                                                                                                                                                                                                                                                                                                                                                                                                                                                                                                                                                                                                                                                                                                                                                                                                                                                                                                                                                                                                                                                                                                                                                                                                                                                                                                                                                                                                                                                                                                                                                                                                                                                                                                                                         |
|                     |                                        |                           |                            |                                                                                                                |                 |                          |                                                      |                                              |                                         |                                                                                                                                                                                                                                                                                                                                                                                                                                                                                                                                                                                                                                                                                                                                                                                                                                                                                                                                                                                                                                                                                                                                                                                                                                                                                                                                                                                                                                                                                                                                                                                                                                                                                                                                                                                                                                                                                                                                                                                                                                                                                                                                |
|                     |                                        |                           |                            |                                                                                                                |                 |                          |                                                      | lvin; U5-081-0001                            |                                         |                                                                                                                                                                                                                                                                                                                                                                                                                                                                                                                                                                                                                                                                                                                                                                                                                                                                                                                                                                                                                                                                                                                                                                                                                                                                                                                                                                                                                                                                                                                                                                                                                                                                                                                                                                                                                                                                                                                                                                                                                                                                                                                                |
|                     |                                        |                           |                            |                                                                                                                |                 | et of mon<br>lirection o |                                                      | allow groundwater                            | , <20' of grout                         | was installed at                                                                                                                                                                                                                                                                                                                                                                                                                                                                                                                                                                                                                                                                                                                                                                                                                                                                                                                                                                                                                                                                                                                                                                                                                                                                                                                                                                                                                                                                                                                                                                                                                                                                                                                                                                                                                                                                                                                                                                                                                                                                                                               |
| 11 CO               | NTRACTOR'S OR                          | LANDOWNER'S               |                            |                                                                                                                | well was        | X co                     | nstructed,                                           | reconstructed, or                            |                                         | under my                                                                                                                                                                                                                                                                                                                                                                                                                                                                                                                                                                                                                                                                                                                                                                                                                                                                                                                                                                                                                                                                                                                                                                                                                                                                                                                                                                                                                                                                                                                                                                                                                                                                                                                                                                                                                                                                                                                                                                                                                                                                                                                       |
| -                   | tion and was complet                   | `                         |                            |                                                                                                                |                 | e best of n              | ny knowledge ar                                      | d belief. Kansas                             |                                         | tractor's                                                                                                                                                                                                                                                                                                                                                                                                                                                                                                                                                                                                                                                                                                                                                                                                                                                                                                                                                                                                                                                                                                                                                                                                                                                                                                                                                                                                                                                                                                                                                                                                                                                                                                                                                                                                                                                                                                                                                                                                                                                                                                                      |
| License<br>under th | No 757<br>ne business name of          |                           |                            | vas completed on (                                                                                             | (mo-day-year)   | ) 9/27/22                | 2<br>Signature                                       | $\setminus U$                                |                                         |                                                                                                                                                                                                                                                                                                                                                                                                                                                                                                                                                                                                                                                                                                                                                                                                                                                                                                                                                                                                                                                                                                                                                                                                                                                                                                                                                                                                                                                                                                                                                                                                                                                                                                                                                                                                                                                                                                                                                                                                                                                                                                                                |
| ander th            |                                        | py along with a fee of    | **********                 | onstructed well to: K                                                                                          | ansas Departm   | ent of Heal              |                                                      | ent, Bureau of Water,                        | GWTS Section,                           |                                                                                                                                                                                                                                                                                                                                                                                                                                                                                                                                                                                                                                                                                                                                                                                                                                                                                                                                                                                                                                                                                                                                                                                                                                                                                                                                                                                                                                                                                                                                                                                                                                                                                                                                                                                                                                                                                                                                                                                                                                                                                                                                |
|                     | 1000 SW Jack                           | son St., Suite 420, T     | opeka, Kansas 666          | 512-1367. Mail one t                                                                                           | to Water Well ( |                          |                                                      |                                              | 785-296-5524.                           |                                                                                                                                                                                                                                                                                                                                                                                                                                                                                                                                                                                                                                                                                                                                                                                                                                                                                                                                                                                                                                                                                                                                                                                                                                                                                                                                                                                                                                                                                                                                                                                                                                                                                                                                                                                                                                                                                                                                                                                                                                                                                                                                |
| Visit               | us at http://www.kdhel                 | ks.gov/waterwell/ind      | ex.html                    | KSA 8                                                                                                          | 2a-1212         |                          |                                                      |                                              | Revised                                 | 7/10/2015                                                                                                                                                                                                                                                                                                                                                                                                                                                                                                                                                                                                                                                                                                                                                                                                                                                                                                                                                                                                                                                                                                                                                                                                                                                                                                                                                                                                                                                                                                                                                                                                                                                                                                                                                                                                                                                                                                                                                                                                                                                                                                                      |