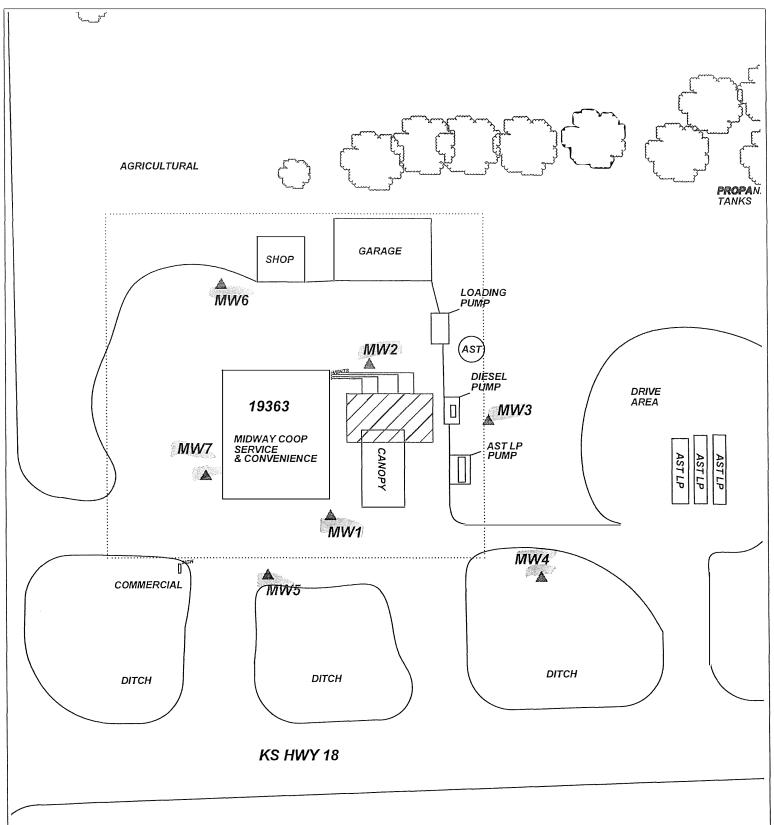

| WATER WELL PLUGGING RECORD Form W                                                                                                                                                                                      | VC-5P KSA 82a-1212 ID NO.   MW1                                  |
|------------------------------------------------------------------------------------------------------------------------------------------------------------------------------------------------------------------------|------------------------------------------------------------------|
| 1 LOCATION OF WATER WELL: Fraction                                                                                                                                                                                     | Section Number   Township Number   Range Number                  |
| County: RUSSELL SW ¼ SE ¼ SW ¼ SE                                                                                                                                                                                      | ¼   <b>©</b> 6DA                                                 |
| Street/Rural Address of Well Location; if unknown, distance & direction from nearest town or intersection: If at owner's address,                                                                                      |                                                                  |
| check here 19363 KS-HWY 18                                                                                                                                                                                             | Longitude: 95.69388 - 98. BDA (in decimal degrees)               |
| Luray, KS, 67649                                                                                                                                                                                                       | Elevation: 1608.95  Horizontal Datum: WGS84, NAD83, NAD27        |
| ,                                                                                                                                                                                                                      | Collection Method:                                               |
| 2 WATER WELL OWNER: TERRY ZVOLANEK                                                                                                                                                                                     | GPS unit (Make/Model:                                            |
| RR#, St. Address, Box #: 210 HARRISON                                                                                                                                                                                  | Digital Map/Photo, D Topographic Map, M Land Survey              |
| City, State ZIP Code: OSBORNE, KS 67473                                                                                                                                                                                | Est. Accuracy:                                                   |
|                                                                                                                                                                                                                        |                                                                  |
| WITH AN "X" IN SECTION                                                                                                                                                                                                 |                                                                  |
| l N I                                                                                                                                                                                                                  | ATER LEVEL 18.64 ft                                              |
| WELL WAS USED                                                                                                                                                                                                          | AS:                                                              |
| NW NE Domestic Public Water Supply Dewatering                                                                                                                                                                          |                                                                  |
| Irrigation                                                                                                                                                                                                             | Oil Field Water Supply Monitoring                                |
| W E Feedlot Industrial                                                                                                                                                                                                 | Domestic (Lawn & Garden)  Air Conditioning  Injection Well Other |
| SE                                                                                                                                                                                                                     |                                                                  |
| Was a chemical/bacteriological sample submitted to Department? Yes ☐ No ☑                                                                                                                                              |                                                                  |
| 5 TYPE OF BLANK CASING USED:                                                                                                                                                                                           |                                                                  |
|                                                                                                                                                                                                                        |                                                                  |
| Steel RMP (SR) Wrought Fiberglass Other (Specify below)  PVC ABS Concrete Tile                                                                                                                                         |                                                                  |
|                                                                                                                                                                                                                        |                                                                  |
| Blank casing diameter 2 in. Was casing pulled? Yes No If yes, how much 3'                                                                                                                                              |                                                                  |
| Casing height above or below land surface 36 in.                                                                                                                                                                       |                                                                  |
|                                                                                                                                                                                                                        |                                                                  |
| 6 GROUT PLUG MATERIAL: ☐ Neat cement ☐ Cement grout ☑ Bentonite ☑ Other CONCRETE 0-0.5                                                                                                                                 |                                                                  |
| Grout Plug Intervals: From 0.5 ft. to 35.06 ft., From ft. to ft., From ft. to ft.                                                                                                                                      |                                                                  |
|                                                                                                                                                                                                                        |                                                                  |
| What is the nearest source of possible contamination:                                                                                                                                                                  |                                                                  |
| Septic tank Seepage pit Pit privy Fuel storage Fuel storage Other (specify below) Fertilizer storage                                                                                                                   |                                                                  |
| Watertight sewer lines Sewage lagoon Insecticide storage                                                                                                                                                               |                                                                  |
| Lateral lines Feedyard Abandoned water well Direction from well?  Cess pool Dil well/Gas well How many feet?                                                                                                           |                                                                  |
| Cess pool Livestock pens Oil v                                                                                                                                                                                         | vell/Gas well How many feet?                                     |
| FROM   TO   PLUGGING MATERIALS                                                                                                                                                                                         | FROM TO PLUGGING MATERIALS                                       |
| 0 0.5 CONCRETE                                                                                                                                                                                                         |                                                                  |
| 0.5 35.06 BENTONITE                                                                                                                                                                                                    |                                                                  |
|                                                                                                                                                                                                                        |                                                                  |
|                                                                                                                                                                                                                        |                                                                  |
|                                                                                                                                                                                                                        |                                                                  |
|                                                                                                                                                                                                                        |                                                                  |
| 7 CONTRACTOR'S OR LANDOWNER'S CERTIFICATIO                                                                                                                                                                             | No. This water well was alwayed under my invisdiction and man    |
| 7 CONTRACTOR'S OR LANDOWNER'S CERTIFICATION: This water well was plugged under my jurisdiction and was completed on (mo/day/year) 5/12/23 and this record is true to the best of my knowledge and belief. Kansas Water |                                                                  |
| Well Contractor's License No. 585 . This Water Wel                                                                                                                                                                     | Record was completed on (mo/day/year) 5/23/23 under the          |
| business name of ASSOCIATED ENVIRONMENTAL INC. by (signature)                                                                                                                                                          |                                                                  |
| Send one white copy to Kansas Department of Health & Environment, Geology Section, 1000 SW Jackson Street, Ste. 420, Topeka, KS                                                                                        |                                                                  |
| 66612-1367. Send one copy to WATER WELL OWNER and retain one for your records.                                                                                                                                         |                                                                  |
| Visit us at <a href="http://www.kdheks.gov/waterwell/index.html">http://www.kdheks.gov/waterwell/index.html</a> Telephone 785-296-5524.                                                                                |                                                                  |
| KS                                                                                                                                                                                                                     | A82a-1212 Revised 1/20/2015                                      |