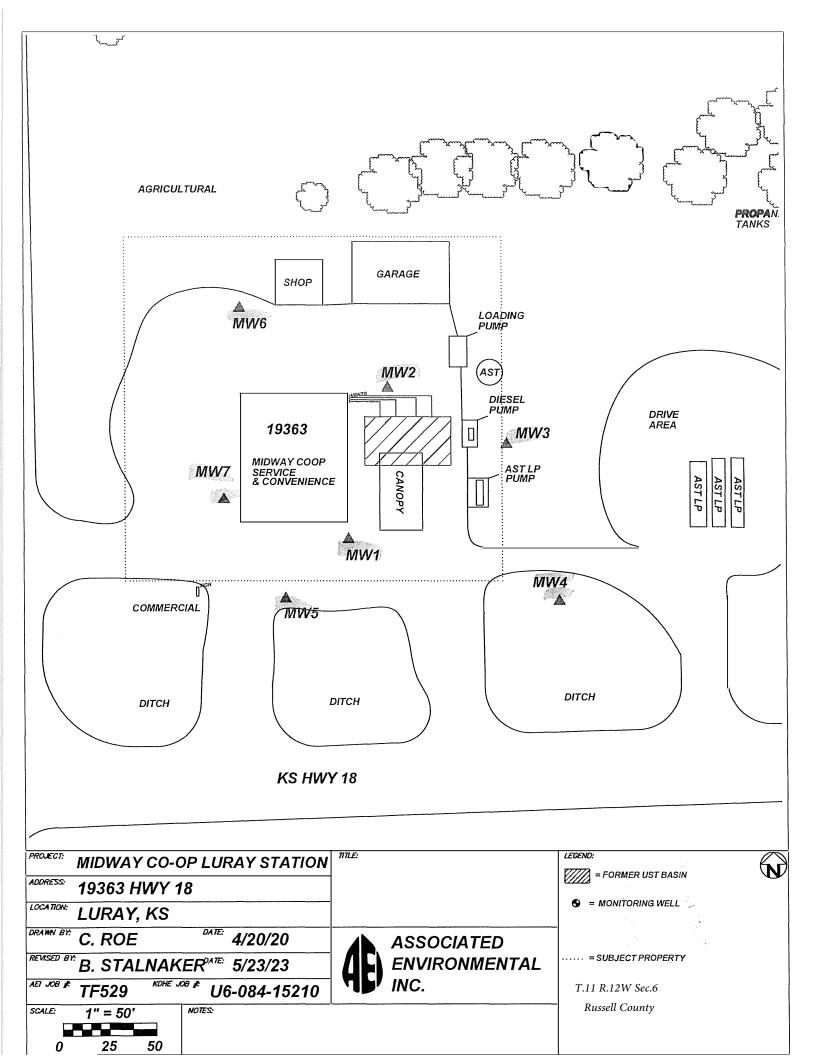

| WATER WELL RE                                                                                                                                                                                                                                                                                                                                                                                                                                                                                                                                                                                                                                                                                                                                                                                                                                                                                                                                                                                                                                                                                                                                                                                                                                                                                                                                                                                                                                                                                                                                                                                                                                                                                                                                                                                                                                                                     | R WELL RECORD       Form WWC-5         al Record       Correction         Change in Well Use |                                  | Division of Water<br>Resources App. No |                                                                                       |                                                                          | Well ID MW2               |  |
|-----------------------------------------------------------------------------------------------------------------------------------------------------------------------------------------------------------------------------------------------------------------------------------------------------------------------------------------------------------------------------------------------------------------------------------------------------------------------------------------------------------------------------------------------------------------------------------------------------------------------------------------------------------------------------------------------------------------------------------------------------------------------------------------------------------------------------------------------------------------------------------------------------------------------------------------------------------------------------------------------------------------------------------------------------------------------------------------------------------------------------------------------------------------------------------------------------------------------------------------------------------------------------------------------------------------------------------------------------------------------------------------------------------------------------------------------------------------------------------------------------------------------------------------------------------------------------------------------------------------------------------------------------------------------------------------------------------------------------------------------------------------------------------------------------------------------------------------------------------------------------------|----------------------------------------------------------------------------------------------|----------------------------------|----------------------------------------|---------------------------------------------------------------------------------------|--------------------------------------------------------------------------|---------------------------|--|
| 1 LOCATION OF WA<br>County: Russell                                                                                                                                                                                                                                                                                                                                                                                                                                                                                                                                                                                                                                                                                                                                                                                                                                                                                                                                                                                                                                                                                                                                                                                                                                                                                                                                                                                                                                                                                                                                                                                                                                                                                                                                                                                                                                               |                                                                                              | Fraction<br>SW14 SE14 SW1        | Sect                                   | ion Number                                                                            | Township Numbe                                                           |                           |  |
| 2 WELL OWNER: Last Name: Zvolanek First: Terry Street or Rural Address where well is located (if unknown, distance and                                                                                                                                                                                                                                                                                                                                                                                                                                                                                                                                                                                                                                                                                                                                                                                                                                                                                                                                                                                                                                                                                                                                                                                                                                                                                                                                                                                                                                                                                                                                                                                                                                                                                                                                                            |                                                                                              |                                  |                                        |                                                                                       |                                                                          |                           |  |
| Business: Midway Co<br>Address: 210 Harrisc                                                                                                                                                                                                                                                                                                                                                                                                                                                                                                                                                                                                                                                                                                                                                                                                                                                                                                                                                                                                                                                                                                                                                                                                                                                                                                                                                                                                                                                                                                                                                                                                                                                                                                                                                                                                                                       | direction from nearest town or intersection): If at owner's address, check here:             |                                  |                                        |                                                                                       |                                                                          |                           |  |
| Address:<br>City: Osborne State: KS ZIP: 67473                                                                                                                                                                                                                                                                                                                                                                                                                                                                                                                                                                                                                                                                                                                                                                                                                                                                                                                                                                                                                                                                                                                                                                                                                                                                                                                                                                                                                                                                                                                                                                                                                                                                                                                                                                                                                                    |                                                                                              |                                  | 19363 KS-HWY 18<br>Luray, KS, 67649    |                                                                                       |                                                                          |                           |  |
| 3 LOCATE WELL 4 DEPTH OF COMPLETED WELL: 35 ft 5 Latitude: 39,11889                                                                                                                                                                                                                                                                                                                                                                                                                                                                                                                                                                                                                                                                                                                                                                                                                                                                                                                                                                                                                                                                                                                                                                                                                                                                                                                                                                                                                                                                                                                                                                                                                                                                                                                                                                                                               |                                                                                              |                                  |                                        |                                                                                       |                                                                          | 9 (desired degrees)       |  |
| WITH "X" IN<br>SECTION BOX:                                                                                                                                                                                                                                                                                                                                                                                                                                                                                                                                                                                                                                                                                                                                                                                                                                                                                                                                                                                                                                                                                                                                                                                                                                                                                                                                                                                                                                                                                                                                                                                                                                                                                                                                                                                                                                                       | Depth(s) Groundwate                                                                          | Encountered: 1)?                 | 24ft.                                  | Longitude: 98. 98.69381BDA(decimal degrees)                                           |                                                                          |                           |  |
| N                                                                                                                                                                                                                                                                                                                                                                                                                                                                                                                                                                                                                                                                                                                                                                                                                                                                                                                                                                                                                                                                                                                                                                                                                                                                                                                                                                                                                                                                                                                                                                                                                                                                                                                                                                                                                                                                                 | 2) ft. 3) ft., or 4) □ Dry Well<br>WELL'S STATIC WATER LEVEL: 29.22 ft.                      |                                  |                                        |                                                                                       | Horizontal Datum: WGS 84 NAD 83 NAD 27<br>Source for Latitude/Longitude: |                           |  |
|                                                                                                                                                                                                                                                                                                                                                                                                                                                                                                                                                                                                                                                                                                                                                                                                                                                                                                                                                                                                                                                                                                                                                                                                                                                                                                                                                                                                                                                                                                                                                                                                                                                                                                                                                                                                                                                                                   | below land surface, measured on (mo-day-yr). 11-11-20                                        |                                  |                                        |                                                                                       |                                                                          | :<br>)                    |  |
| NW NE                                                                                                                                                                                                                                                                                                                                                                                                                                                                                                                                                                                                                                                                                                                                                                                                                                                                                                                                                                                                                                                                                                                                                                                                                                                                                                                                                                                                                                                                                                                                                                                                                                                                                                                                                                                                                                                                             | D above land surface, measured on (mo-day-yr)<br>Pump test data: Well water was ft.          |                                  |                                        |                                                                                       | (WAAS enabled? □ Yes □ No)<br>Land Survey □ Topographic Map              |                           |  |
| w E                                                                                                                                                                                                                                                                                                                                                                                                                                                                                                                                                                                                                                                                                                                                                                                                                                                                                                                                                                                                                                                                                                                                                                                                                                                                                                                                                                                                                                                                                                                                                                                                                                                                                                                                                                                                                                                                               | after hou                                                                                    | rs pumping                       | . gpm                                  | Online Mapper:                                                                        |                                                                          |                           |  |
| SW SE                                                                                                                                                                                                                                                                                                                                                                                                                                                                                                                                                                                                                                                                                                                                                                                                                                                                                                                                                                                                                                                                                                                                                                                                                                                                                                                                                                                                                                                                                                                                                                                                                                                                                                                                                                                                                                                                             |                                                                                              | water was                        |                                        |                                                                                       | (000 00                                                                  |                           |  |
|                                                                                                                                                                                                                                                                                                                                                                                                                                                                                                                                                                                                                                                                                                                                                                                                                                                                                                                                                                                                                                                                                                                                                                                                                                                                                                                                                                                                                                                                                                                                                                                                                                                                                                                                                                                                                                                                                   | Estimated Yield:                                                                             |                                  |                                        | 6 Elevation:ft. □ Ground Level ■ TOC<br>Source: ■ Land Survey □ GPS □ Topographic Map |                                                                          |                           |  |
| S                                                                                                                                                                                                                                                                                                                                                                                                                                                                                                                                                                                                                                                                                                                                                                                                                                                                                                                                                                                                                                                                                                                                                                                                                                                                                                                                                                                                                                                                                                                                                                                                                                                                                                                                                                                                                                                                                 | Bore Hole Diameter:                                                                          |                                  |                                        | Source:                                                                               | ☐ Other                                                                  |                           |  |
| 7 WELL WATER TO BE USED AS:                                                                                                                                                                                                                                                                                                                                                                                                                                                                                                                                                                                                                                                                                                                                                                                                                                                                                                                                                                                                                                                                                                                                                                                                                                                                                                                                                                                                                                                                                                                                                                                                                                                                                                                                                                                                                                                       |                                                                                              |                                  |                                        |                                                                                       |                                                                          |                           |  |
| 1. Domestic:<br>☐ Household                                                                                                                                                                                                                                                                                                                                                                                                                                                                                                                                                                                                                                                                                                                                                                                                                                                                                                                                                                                                                                                                                                                                                                                                                                                                                                                                                                                                                                                                                                                                                                                                                                                                                                                                                                                                                                                       | 5. Dewatering: how many wells?                                                               |                                  |                                        |                                                                                       | 10.                                                                      |                           |  |
| Lawn & Garden                                                                                                                                                                                                                                                                                                                                                                                                                                                                                                                                                                                                                                                                                                                                                                                                                                                                                                                                                                                                                                                                                                                                                                                                                                                                                                                                                                                                                                                                                                                                                                                                                                                                                                                                                                                                                                                                     | 7. 🗌 Aquifer                                                                                 |                                  | Cased Uncased Geotechnical             |                                                                                       |                                                                          |                           |  |
| Livestock<br>2. Irrigation                                                                                                                                                                                                                                                                                                                                                                                                                                                                                                                                                                                                                                                                                                                                                                                                                                                                                                                                                                                                                                                                                                                                                                                                                                                                                                                                                                                                                                                                                                                                                                                                                                                                                                                                                                                                                                                        | 8. Monitor                                                                                   | Recharge: well ID<br>ng: well ID |                                        | <ul> <li>a) Closed Loop  Horizontal  Vertical</li> </ul>                              |                                                                          |                           |  |
| 3. 🗖 Feedlot                                                                                                                                                                                                                                                                                                                                                                                                                                                                                                                                                                                                                                                                                                                                                                                                                                                                                                                                                                                                                                                                                                                                                                                                                                                                                                                                                                                                                                                                                                                                                                                                                                                                                                                                                                                                                                                                      | Air Sparge Soil Vapor Extraction                                                             |                                  |                                        | b) Open Loop 🔲 Surface Discharge 📋 Inj. of Water                                      |                                                                          |                           |  |
| 4. Industrial Recovery Injection 13. Other (specify):                                                                                                                                                                                                                                                                                                                                                                                                                                                                                                                                                                                                                                                                                                                                                                                                                                                                                                                                                                                                                                                                                                                                                                                                                                                                                                                                                                                                                                                                                                                                                                                                                                                                                                                                                                                                                             |                                                                                              |                                  |                                        |                                                                                       |                                                                          |                           |  |
| Was a chemical/bacteriological sample submitted to KDHE? □ Yes ■ No If yes, date sample was submitted:                                                                                                                                                                                                                                                                                                                                                                                                                                                                                                                                                                                                                                                                                                                                                                                                                                                                                                                                                                                                                                                                                                                                                                                                                                                                                                                                                                                                                                                                                                                                                                                                                                                                                                                                                                            |                                                                                              |                                  |                                        |                                                                                       |                                                                          |                           |  |
| <b>8 TYPE OF CASING</b>                                                                                                                                                                                                                                                                                                                                                                                                                                                                                                                                                                                                                                                                                                                                                                                                                                                                                                                                                                                                                                                                                                                                                                                                                                                                                                                                                                                                                                                                                                                                                                                                                                                                                                                                                                                                                                                           | USED: Steel P                                                                                | VC 🗌 Other                       | CASIN                                  | G JOINTS:                                                                             | Glued Clamped                                                            | 1 🔲 Welded 🔳 Threaded     |  |
| Casing diameter                                                                                                                                                                                                                                                                                                                                                                                                                                                                                                                                                                                                                                                                                                                                                                                                                                                                                                                                                                                                                                                                                                                                                                                                                                                                                                                                                                                                                                                                                                                                                                                                                                                                                                                                                                                                                                                                   |                                                                                              |                                  |                                        |                                                                                       |                                                                          |                           |  |
| Casing height above land surface in. Weight lbs./ft. Wall thickness or gauge No. Sch.40                                                                                                                                                                                                                                                                                                                                                                                                                                                                                                                                                                                                                                                                                                                                                                                                                                                                                                                                                                                                                                                                                                                                                                                                                                                                                                                                                                                                                                                                                                                                                                                                                                                                                                                                                                                           |                                                                                              |                                  |                                        |                                                                                       |                                                                          |                           |  |
| □ Steel □ Stainless Steel □ Fiberglass ■ PVC □ Other (Specify)                                                                                                                                                                                                                                                                                                                                                                                                                                                                                                                                                                                                                                                                                                                                                                                                                                                                                                                                                                                                                                                                                                                                                                                                                                                                                                                                                                                                                                                                                                                                                                                                                                                                                                                                                                                                                    |                                                                                              |                                  |                                        |                                                                                       |                                                                          |                           |  |
| □ Brass □ Galvanized Steel □ Concrete tile □ None used (open hole)<br>SCREEN OR PERFORATION OPENINGS ARE:                                                                                                                                                                                                                                                                                                                                                                                                                                                                                                                                                                                                                                                                                                                                                                                                                                                                                                                                                                                                                                                                                                                                                                                                                                                                                                                                                                                                                                                                                                                                                                                                                                                                                                                                                                         |                                                                                              |                                  |                                        |                                                                                       |                                                                          |                           |  |
| 🗆 Continuous Slot 🛛 🖬 Mill Slot 🔅 🗋 Gauze Wrapped 📄 Torch Cut 📄 Drilled Holes 📄 Other (Specify)                                                                                                                                                                                                                                                                                                                                                                                                                                                                                                                                                                                                                                                                                                                                                                                                                                                                                                                                                                                                                                                                                                                                                                                                                                                                                                                                                                                                                                                                                                                                                                                                                                                                                                                                                                                   |                                                                                              |                                  |                                        |                                                                                       |                                                                          |                           |  |
| Louvered Shutter Key Punched Wire Wrapped Saw Cut None (Open Hole)<br>SCREEN-PERFORATED INTERVALS: From .29 ft. to 35 ft., From ft. to ft. to ft. to                                                                                                                                                                                                                                                                                                                                                                                                                                                                                                                                                                                                                                                                                                                                                                                                                                                                                                                                                                                                                                                                                                                                                                                                                                                                                                                                                                                                                                                                                                                                                                                                                                                                                                                              |                                                                                              |                                  |                                        |                                                                                       |                                                                          |                           |  |
| GRAVEL PACK INTERVALS: From                                                                                                                                                                                                                                                                                                                                                                                                                                                                                                                                                                                                                                                                                                                                                                                                                                                                                                                                                                                                                                                                                                                                                                                                                                                                                                                                                                                                                                                                                                                                                                                                                                                                                                                                                                                                                                                       |                                                                                              |                                  |                                        |                                                                                       |                                                                          |                           |  |
| 9 GROUT MATERIAL: ☐ Neat cement ☐ Cement grout ■ Bentonite ■ Other Concrete Surface Completion 0 - 1<br>Grout Intervals: From                                                                                                                                                                                                                                                                                                                                                                                                                                                                                                                                                                                                                                                                                                                                                                                                                                                                                                                                                                                                                                                                                                                                                                                                                                                                                                                                                                                                                                                                                                                                                                                                                                                                                                                                                     |                                                                                              |                                  |                                        |                                                                                       |                                                                          |                           |  |
| Nearest source of possible contamination;                                                                                                                                                                                                                                                                                                                                                                                                                                                                                                                                                                                                                                                                                                                                                                                                                                                                                                                                                                                                                                                                                                                                                                                                                                                                                                                                                                                                                                                                                                                                                                                                                                                                                                                                                                                                                                         |                                                                                              |                                  |                                        |                                                                                       |                                                                          |                           |  |
| □ Septic Tank □ Lateral Lines □ Pit Privy □ Livestock Pens □ Insecticide Storage □ Abandoned Water Well                                                                                                                                                                                                                                                                                                                                                                                                                                                                                                                                                                                                                                                                                                                                                                                                                                                                                                                                                                                                                                                                                                                                                                                                                                                                                                                                                                                                                                                                                                                                                                                                                                                                                                                                                                           |                                                                                              |                                  |                                        |                                                                                       |                                                                          |                           |  |
| □ Watertight Sewer Lines □ Seepage Pit □ Feedyard □ Fertilizer Storage □ Oil Well/Gas Well                                                                                                                                                                                                                                                                                                                                                                                                                                                                                                                                                                                                                                                                                                                                                                                                                                                                                                                                                                                                                                                                                                                                                                                                                                                                                                                                                                                                                                                                                                                                                                                                                                                                                                                                                                                        |                                                                                              |                                  |                                        |                                                                                       |                                                                          |                           |  |
| ☐ Other (Specify)<br>Direction from well? North                                                                                                                                                                                                                                                                                                                                                                                                                                                                                                                                                                                                                                                                                                                                                                                                                                                                                                                                                                                                                                                                                                                                                                                                                                                                                                                                                                                                                                                                                                                                                                                                                                                                                                                                                                                                                                   |                                                                                              |                                  |                                        |                                                                                       |                                                                          |                           |  |
| 10 FROM TO                                                                                                                                                                                                                                                                                                                                                                                                                                                                                                                                                                                                                                                                                                                                                                                                                                                                                                                                                                                                                                                                                                                                                                                                                                                                                                                                                                                                                                                                                                                                                                                                                                                                                                                                                                                                                                                                        | ·····                                                                                        | Distance from                    | FROM                                   |                                                                                       |                                                                          | :<br>r PLUGGING INTERVALS |  |
|                                                                                                                                                                                                                                                                                                                                                                                                                                                                                                                                                                                                                                                                                                                                                                                                                                                                                                                                                                                                                                                                                                                                                                                                                                                                                                                                                                                                                                                                                                                                                                                                                                                                                                                                                                                                                                                                                   | Concrete<br>Ilty Clay (CL), brown                                                            |                                  |                                        |                                                                                       | ·····                                                                    |                           |  |
|                                                                                                                                                                                                                                                                                                                                                                                                                                                                                                                                                                                                                                                                                                                                                                                                                                                                                                                                                                                                                                                                                                                                                                                                                                                                                                                                                                                                                                                                                                                                                                                                                                                                                                                                                                                                                                                                                   | andstone/Limestone lenses                                                                    |                                  |                                        |                                                                                       | -                                                                        |                           |  |
| The second | hale, dark grey, we                                                                          |                                  |                                        |                                                                                       |                                                                          |                           |  |
|                                                                                                                                                                                                                                                                                                                                                                                                                                                                                                                                                                                                                                                                                                                                                                                                                                                                                                                                                                                                                                                                                                                                                                                                                                                                                                                                                                                                                                                                                                                                                                                                                                                                                                                                                                                                                                                                                   |                                                                                              |                                  |                                        |                                                                                       |                                                                          |                           |  |
|                                                                                                                                                                                                                                                                                                                                                                                                                                                                                                                                                                                                                                                                                                                                                                                                                                                                                                                                                                                                                                                                                                                                                                                                                                                                                                                                                                                                                                                                                                                                                                                                                                                                                                                                                                                                                                                                                   |                                                                                              |                                  | Notes: KI                              | DHE Storage                                                                           | ranks (LUST) LSA Proj                                                    | ect                       |  |
|                                                                                                                                                                                                                                                                                                                                                                                                                                                                                                                                                                                                                                                                                                                                                                                                                                                                                                                                                                                                                                                                                                                                                                                                                                                                                                                                                                                                                                                                                                                                                                                                                                                                                                                                                                                                                                                                                   | Midway Coop Luray Station, U6-84-15210, Luray                                                |                                  |                                        |                                                                                       |                                                                          |                           |  |
| 11 CONTRACTOR'S OR LANDOWNER'S CERTIFICATION: This water well was 🗐 constructed, 🗋 reconstructed, or 🗋 plugged                                                                                                                                                                                                                                                                                                                                                                                                                                                                                                                                                                                                                                                                                                                                                                                                                                                                                                                                                                                                                                                                                                                                                                                                                                                                                                                                                                                                                                                                                                                                                                                                                                                                                                                                                                    |                                                                                              |                                  |                                        |                                                                                       |                                                                          |                           |  |
| under my jurisdiction and was completed on (mo-day-year) 11-09-20 and this record is true to the best of my knowledge and belief.                                                                                                                                                                                                                                                                                                                                                                                                                                                                                                                                                                                                                                                                                                                                                                                                                                                                                                                                                                                                                                                                                                                                                                                                                                                                                                                                                                                                                                                                                                                                                                                                                                                                                                                                                 |                                                                                              |                                  |                                        |                                                                                       |                                                                          |                           |  |
| Kansas Water Well Contractor's License No. 585. This Water Well Record was completed on (mo-day-year) 12-08-20. under the business name of Associated Environmental, Inc. Signature                                                                                                                                                                                                                                                                                                                                                                                                                                                                                                                                                                                                                                                                                                                                                                                                                                                                                                                                                                                                                                                                                                                                                                                                                                                                                                                                                                                                                                                                                                                                                                                                                                                                                               |                                                                                              |                                  |                                        |                                                                                       |                                                                          |                           |  |
| Mail 1 white copy along with a fee of \$5.00 for each constructed well to: Kansas Department of Health and Environment, Bujeau of Water, GWTS Section,                                                                                                                                                                                                                                                                                                                                                                                                                                                                                                                                                                                                                                                                                                                                                                                                                                                                                                                                                                                                                                                                                                                                                                                                                                                                                                                                                                                                                                                                                                                                                                                                                                                                                                                            |                                                                                              |                                  |                                        |                                                                                       |                                                                          |                           |  |
| 1000 SW Jackson St., Suite 420, Topeka, Kansas 66612-1367. Mail one to Water Well Owner and retain one for your records. Telephone 785-296-5524.<br>Visit us athttp://www.kdheks.gov/waterwell/index.html KSA 82a-1212 Revised 7/10/2015                                                                                                                                                                                                                                                                                                                                                                                                                                                                                                                                                                                                                                                                                                                                                                                                                                                                                                                                                                                                                                                                                                                                                                                                                                                                                                                                                                                                                                                                                                                                                                                                                                          |                                                                                              |                                  |                                        |                                                                                       |                                                                          |                           |  |