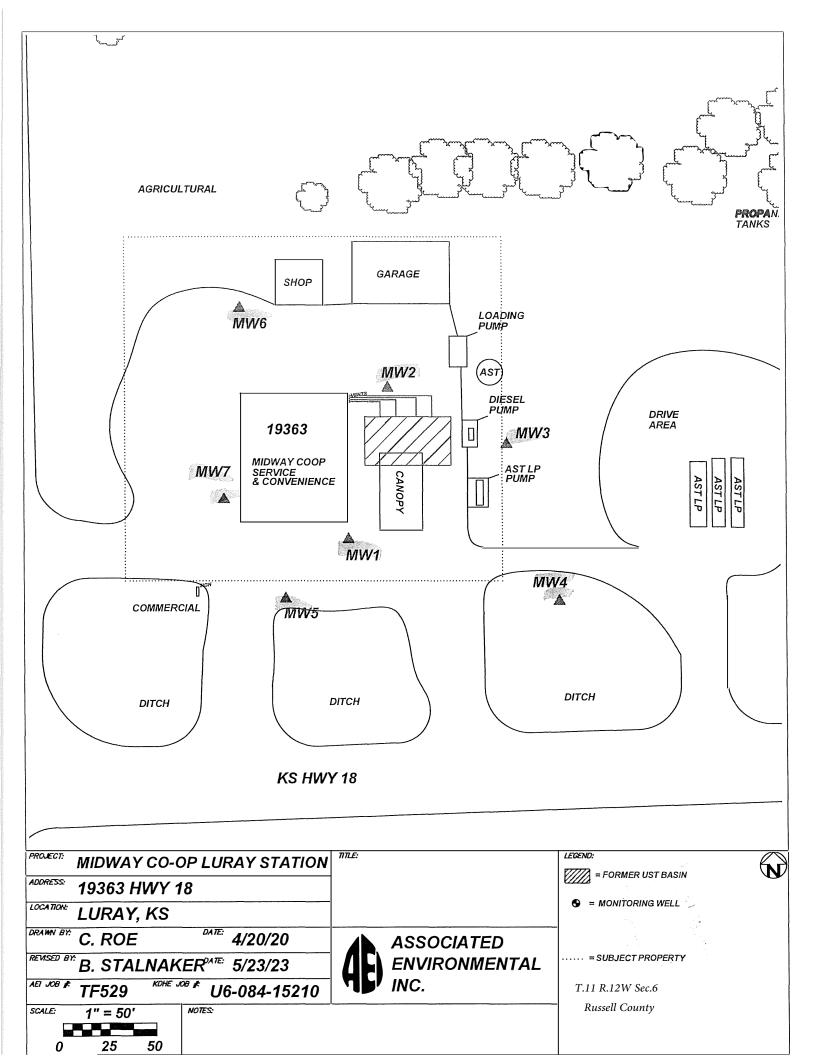

| WATER V                                                                                                                                                                                                                                                                                                    |                                                                                                                                                                             |                                                                         |               | WWC-5<br>e in Well Lise |      |                                                                                                     | sion of Water<br>arces App. N                                                                                          |   |                   | Well ID    | MW5          |  |
|------------------------------------------------------------------------------------------------------------------------------------------------------------------------------------------------------------------------------------------------------------------------------------------------------------|-----------------------------------------------------------------------------------------------------------------------------------------------------------------------------|-------------------------------------------------------------------------|---------------|-------------------------|------|-----------------------------------------------------------------------------------------------------|------------------------------------------------------------------------------------------------------------------------|---|-------------------|------------|--------------|--|
| Original Record       Correction       Change in Well Use         1       LOCATION OF WATER WELL:       Fraction         County; Russell       SW ¼ SE ¼ SW ½                                                                                                                                              |                                                                                                                                                                             |                                                                         |               |                         |      | Section Number Township Number Range Number                                                         |                                                                                                                        |   |                   |            |              |  |
| 2 WELL O                                                                                                                                                                                                                                                                                                   | Street of                                                                                                                                                                   | Street or Rural Address where well is located (if unknown, distance and |               |                         |      |                                                                                                     |                                                                                                                        |   |                   |            |              |  |
| Business: MIdway Coop Association<br>Address: 210 Harrison                                                                                                                                                                                                                                                 |                                                                                                                                                                             |                                                                         |               |                         |      | direction from nearest town or intersection): If at owner's address, check here:<br>19363 KS-HWY 18 |                                                                                                                        |   |                   |            |              |  |
| Address:<br>City: Osborne State: KS ZIP: 67473                                                                                                                                                                                                                                                             |                                                                                                                                                                             |                                                                         |               |                         |      | Luray, KS, 67649                                                                                    |                                                                                                                        |   |                   |            |              |  |
| 3 LOCATE<br>WITH "X"                                                                                                                                                                                                                                                                                       |                                                                                                                                                                             |                                                                         | IPLETED WELL: | :                       |      |                                                                                                     |                                                                                                                        |   |                   |            |              |  |
| SECTION                                                                                                                                                                                                                                                                                                    | Encountered: 1)?                                                                                                                                                            | Dry Well Horizontal Datum: WGS 84 NAD 83 NAD 83                         |               |                         |      |                                                                                                     |                                                                                                                        |   |                   |            |              |  |
| WELL'S STATIC WATER LEVEL:1                                                                                                                                                                                                                                                                                |                                                                                                                                                                             |                                                                         |               |                         |      | JU ft. Source for Latitude/Longitude:                                                               |                                                                                                                        |   |                   |            |              |  |
| NWNE above land surface, measured on (mo-day                                                                                                                                                                                                                                                               |                                                                                                                                                                             |                                                                         |               |                         |      | ) (WAAS enabled? 🗌 Yes 📄 No)                                                                        |                                                                                                                        |   |                   |            |              |  |
| w                                                                                                                                                                                                                                                                                                          |                                                                                                                                                                             |                                                                         |               |                         |      |                                                                                                     | ■ Land Survey □ Topographic Map<br>□ Online Mapper:                                                                    |   |                   |            |              |  |
| sw                                                                                                                                                                                                                                                                                                         | - SE                                                                                                                                                                        | _ 1 1 atter nours pumping                                               |               |                         |      |                                                                                                     |                                                                                                                        |   | 1609.97           | <b>—</b> - |              |  |
|                                                                                                                                                                                                                                                                                                            | Bore Hole Diameter:                                                                                                                                                         |                                                                         |               |                         |      |                                                                                                     | ft. and       6 Elevation: 1609.97ft. □ Ground Level ■ TOC         Source:       □ Land Survey □ GPS □ Topographic Map |   |                   |            |              |  |
|                                                                                                                                                                                                                                                                                                            | in. to                                                                                                                                                                      | _                                                                       |               |                         |      |                                                                                                     |                                                                                                                        |   |                   |            |              |  |
| 7 WELL WATER TO BE USED AS:         1. Domestic:       5. □ Public Water Supply: well ID         10. □ Oil Field Water Supply: lease                                                                                                                                                                       |                                                                                                                                                                             |                                                                         |               |                         |      |                                                                                                     |                                                                                                                        |   |                   |            |              |  |
|                                                                                                                                                                                                                                                                                                            | <ul> <li>☐ Household</li> <li>6. ☐ Dewatering: how many wells?</li> <li>☐ Lawn &amp; Garden</li> <li>7. ☐ Aquifer Recharge: well ID</li> </ul>                              |                                                                         |               |                         |      |                                                                                                     | 11. Test Hole: well ID                                                                                                 |   |                   |            |              |  |
| _                                                                                                                                                                                                                                                                                                          | □ Lawn & Garden       7. □ Aquifer Recharge: well ID         □ Livestock       8. ■ Monitoring: well ID         2. □ Irrigation       9. Environmental Remediation: well ID |                                                                         |               |                         |      |                                                                                                     |                                                                                                                        |   |                   |            |              |  |
| 3. 🔲 Feedlot                                                                                                                                                                                                                                                                                               | 3. 🗌 Feedlot 📃 Air Sparge 🔲 Soil Vapor Ex                                                                                                                                   |                                                                         |               |                         |      |                                                                                                     | a) Closed Loop   Horizontal   Vertical<br>b) Open Loop   Surface Discharge   Inj. of Water                             |   |                   |            |              |  |
| 4. □ Industrial       □ Recovery       □ Injection       13. □ Other (specify):         Was a chemical/bacteriological sample submitted to KDHE? □ Yes         ■ No       If yes, date sample was submitted:                                                                                               |                                                                                                                                                                             |                                                                         |               |                         |      |                                                                                                     |                                                                                                                        |   |                   |            |              |  |
| Wester will disinfected 0 DV DV                                                                                                                                                                                                                                                                            |                                                                                                                                                                             |                                                                         |               |                         |      |                                                                                                     |                                                                                                                        |   |                   |            |              |  |
| 8 TYPE OF CASING USED: Steel PVC Other CASING JOINTS: Glued Clamped Welded Threaded Casing diameter                                                                                                                                                                                                        |                                                                                                                                                                             |                                                                         |               |                         |      |                                                                                                     |                                                                                                                        |   |                   |            |              |  |
| Casing height above land surface in. Weight lbs./ft. Wall thickness or gauge No. S.G(1.49                                                                                                                                                                                                                  |                                                                                                                                                                             |                                                                         |               |                         |      |                                                                                                     |                                                                                                                        |   |                   |            |              |  |
| TYPE OF SCREEN OR PERFORATION MATERIAL:         □ Steel       □ Fiberglass         ■ PVC       □ Other (Specify)                                                                                                                                                                                           |                                                                                                                                                                             |                                                                         |               |                         |      |                                                                                                     |                                                                                                                        |   |                   |            |              |  |
| □ Brass □ Galvanized Steel □ Concrete tile □ None used (open hole)<br>SCREEN OR PERFORATION OPENINGS ARE:                                                                                                                                                                                                  |                                                                                                                                                                             |                                                                         |               |                         |      |                                                                                                     |                                                                                                                        |   |                   |            |              |  |
| 🗆 Continuous Slot 🛛 🖬 Mill Slot 👘 Gauze Wrapped 📄 Torch Cut 📋 Drilled Holes 📄 Other (Specify)                                                                                                                                                                                                              |                                                                                                                                                                             |                                                                         |               |                         |      |                                                                                                     |                                                                                                                        |   |                   |            |              |  |
| □ Louvered Shutter □ Key Punched □ Wire Wrapped □ Saw Cut □ None (Open Hole)<br>SCREEN-PERFORATED INTERVALS: From .20 ft. to .35 ft., From ft., From ft. to ft. to ft.                                                                                                                                     |                                                                                                                                                                             |                                                                         |               |                         |      |                                                                                                     |                                                                                                                        |   |                   |            |              |  |
| GRAVEL PACK INTERVALS: From                                                                                                                                                                                                                                                                                |                                                                                                                                                                             |                                                                         |               |                         |      |                                                                                                     |                                                                                                                        |   |                   |            |              |  |
| Grout Intervals: From                                                                                                                                                                                                                                                                                      |                                                                                                                                                                             |                                                                         |               |                         |      |                                                                                                     |                                                                                                                        |   |                   |            |              |  |
| Nearest source of possible contamination:         Septic Tank       Lateral Lines         Pit Privy       Livestock Pens         Insecticide Storage                                                                                                                                                       |                                                                                                                                                                             |                                                                         |               |                         |      |                                                                                                     |                                                                                                                        |   |                   |            |              |  |
| Sewer Lines       Cess Pool       Sewage Lagoon       Fuel Storage       Abandoned Water Well         Watertight Sewer Lines       Seepage Pit       Feedyard       Fertilizer Storage       Oil Well/Gas Well                                                                                             |                                                                                                                                                                             |                                                                         |               |                         |      |                                                                                                     |                                                                                                                        |   |                   |            |              |  |
| ☐ Other (Specify)                                                                                                                                                                                                                                                                                          |                                                                                                                                                                             |                                                                         |               |                         |      |                                                                                                     |                                                                                                                        |   |                   |            |              |  |
| 10 FROM                                                                                                                                                                                                                                                                                                    | TO                                                                                                                                                                          |                                                                         | LITHOLO       |                         |      | OM                                                                                                  |                                                                                                                        |   | HO. LOG (cont.) o |            | IG INTERVALS |  |
| 0 0<br>0.5 8                                                                                                                                                                                                                                                                                               |                                                                                                                                                                             | Concrete<br>Silty Clay (CL), brown                                      |               |                         |      |                                                                                                     |                                                                                                                        |   |                   |            |              |  |
| 8 1                                                                                                                                                                                                                                                                                                        | 8                                                                                                                                                                           | Sandstone/Limestone lenses                                              |               |                         |      |                                                                                                     |                                                                                                                        |   | ·····             |            |              |  |
| 18 3                                                                                                                                                                                                                                                                                                       | 35                                                                                                                                                                          | Shale, dark                                                             | grey, wea     | atnered                 |      |                                                                                                     |                                                                                                                        |   |                   |            |              |  |
|                                                                                                                                                                                                                                                                                                            |                                                                                                                                                                             |                                                                         |               |                         | Nich | 0.01                                                                                                |                                                                                                                        | T |                   | laat       |              |  |
|                                                                                                                                                                                                                                                                                                            | Notes:         KDHE Storage Tanks (LUST) LSA Project           Midway Coop Luray Station, U6-84-15210, Luray                                                                |                                                                         |               |                         |      |                                                                                                     |                                                                                                                        |   |                   |            |              |  |
| 11 CONTRACTOR'S OR LANDOWNER'S CERTIFICATION: This water well was 🗐 constructed, 🗋 reconstructed, or 🗋 plugged                                                                                                                                                                                             |                                                                                                                                                                             |                                                                         |               |                         |      |                                                                                                     |                                                                                                                        |   |                   |            |              |  |
| under my jurisdiction and was completed on (mo-day-year) .1.1-09-20 and this record is true to the best of my knowledge and belief.<br>Kansas Water Well Contractor's License No. 585                                                                                                                      |                                                                                                                                                                             |                                                                         |               |                         |      |                                                                                                     |                                                                                                                        |   |                   |            |              |  |
| under the business name of Associated Environmental, Inc. Signature                                                                                                                                                                                                                                        |                                                                                                                                                                             |                                                                         |               |                         |      |                                                                                                     |                                                                                                                        |   |                   |            |              |  |
| Mail 1 white copy along with a fee of \$5.00 for each constructed well to: Kansas Department of Health and Environment, Bureau of Water, GWTS Section,<br>1000 SW Jackson St., Suite 420, Topeka, Kansas 66612-1367. Mail one to Water Well Owner and retain one for your records. Telephone 785-296-5524. |                                                                                                                                                                             |                                                                         |               |                         |      |                                                                                                     |                                                                                                                        |   |                   |            |              |  |
| Visit us at http://                                                                                                                                                                                                                                                                                        |                                                                                                                                                                             | •                                                                       | • •           |                         |      | 82a-12                                                                                              |                                                                                                                        |   |                   |            | d 7/10/2015  |  |