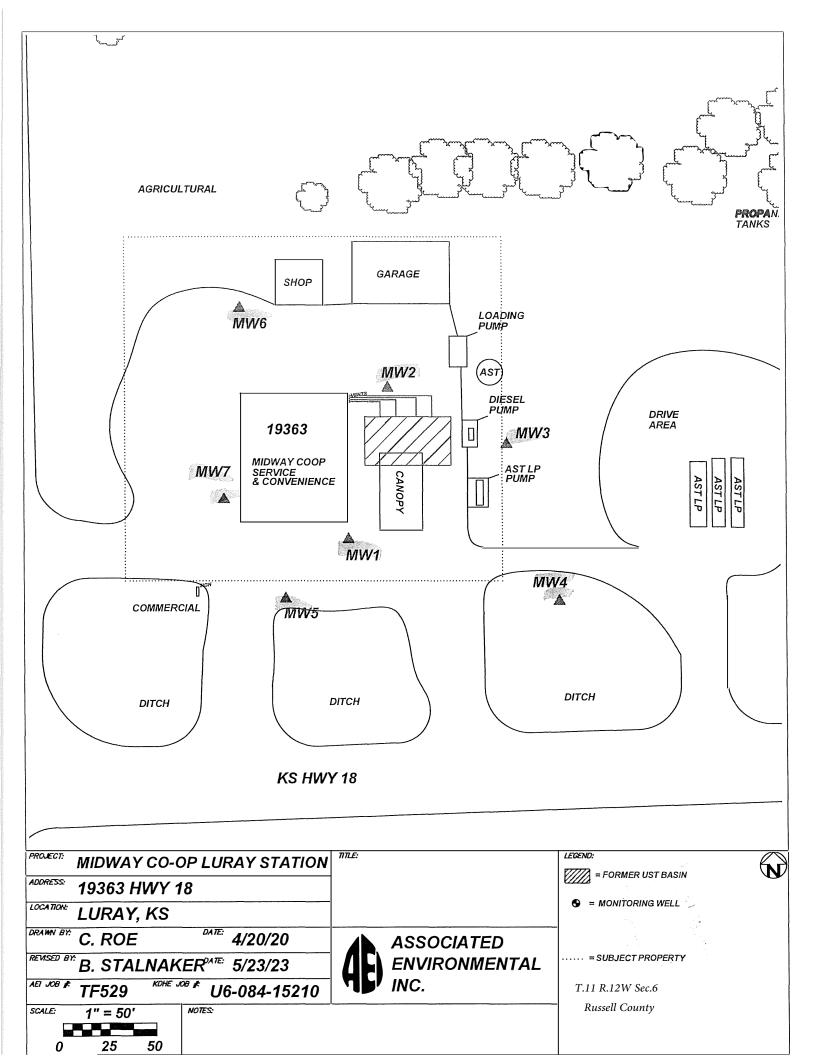

| w                                                                                                                                                                                                                                       | ATER WELL PLUGGING I                                                                                                                                                                                                         | RECORD Form WW          | C-5P KSA 82                                                                                                                                                                           | a-1212 ID NO.   | MW5              |  |
|-----------------------------------------------------------------------------------------------------------------------------------------------------------------------------------------------------------------------------------------|------------------------------------------------------------------------------------------------------------------------------------------------------------------------------------------------------------------------------|-------------------------|---------------------------------------------------------------------------------------------------------------------------------------------------------------------------------------|-----------------|------------------|--|
| 1                                                                                                                                                                                                                                       | LOCATION OF WATER WELL:                                                                                                                                                                                                      | Fraction                | Section Number                                                                                                                                                                        | Township Number |                  |  |
|                                                                                                                                                                                                                                         | County: RUSSELL                                                                                                                                                                                                              | SW 1/4 SE 1/4 SW 1/4 SE |                                                                                                                                                                                       | T 11 S          | 12 <u>E</u> W    |  |
|                                                                                                                                                                                                                                         | Street/Rural Address of Well Location; if unknown, distance &<br>direction from nearest town or intersection: If at owner's address,Global Positioning Systems (GPS) information:<br>Latitude: 39.11852 (in decimal degrees) |                         |                                                                                                                                                                                       |                 |                  |  |
|                                                                                                                                                                                                                                         | direction from nearest town or intersection: If at owner's address,<br>check here 19363 KS-HWY 18<br>Latitude: <u>99.69404 - 98.</u> (in decimal degree<br>Elevation: 1609.97                                                |                         |                                                                                                                                                                                       |                 |                  |  |
|                                                                                                                                                                                                                                         | Luray, KS, 67649                                                                                                                                                                                                             | Horizontal Datum:       | □ WGS84, 🔽                                                                                                                                                                            | NAD83, NAD27    |                  |  |
|                                                                                                                                                                                                                                         |                                                                                                                                                                                                                              |                         | Collection Method:                                                                                                                                                                    |                 |                  |  |
| 2                                                                                                                                                                                                                                       | WATER WELL OWNER: TER                                                                                                                                                                                                        |                         | GPS unit (Mak                                                                                                                                                                         |                 | Man I and Survey |  |
|                                                                                                                                                                                                                                         | RR#, St. Address, Box #: 210 HA<br>City, State ZIP Code: OSBORN                                                                                                                                                              |                         | Digital Map/Photo, $\Box$ Topographic Map, $\square$ Land Survey<br>Est. Accuracy: $\square < 3 \text{ m}$ , $\Box = 3-5 \text{ m}$ , $\Box = 5-15 \text{ m}$ , $\Box > 15 \text{ m}$ |                 |                  |  |
|                                                                                                                                                                                                                                         |                                                                                                                                                                                                                              |                         |                                                                                                                                                                                       |                 |                  |  |
| 3                                                                                                                                                                                                                                       | MARK WELL'S LOCATION 4 DEPTH OF WELL 35.06 ft.                                                                                                                                                                               |                         |                                                                                                                                                                                       |                 |                  |  |
|                                                                                                                                                                                                                                         | BOX: WELL'S STATIC WATER LEVEL 18.57 ft                                                                                                                                                                                      |                         |                                                                                                                                                                                       |                 |                  |  |
|                                                                                                                                                                                                                                         | WELL WAS USED AS:                                                                                                                                                                                                            |                         |                                                                                                                                                                                       |                 |                  |  |
|                                                                                                                                                                                                                                         | NW NE Domestic Public Water Supply Dewatering                                                                                                                                                                                |                         |                                                                                                                                                                                       |                 |                  |  |
|                                                                                                                                                                                                                                         | W Feedlot Oil Field Water Supply Monitoring Injection Well                                                                                                                                                                   |                         |                                                                                                                                                                                       |                 |                  |  |
| Í                                                                                                                                                                                                                                       | Industrial Air Conditioning Other                                                                                                                                                                                            |                         |                                                                                                                                                                                       |                 |                  |  |
|                                                                                                                                                                                                                                         | SWSE                                                                                                                                                                                                                         |                         |                                                                                                                                                                                       |                 |                  |  |
|                                                                                                                                                                                                                                         | x     Was a chemical/bacteriological sample submitted to Department? Yes     No                                                                                                                                              |                         |                                                                                                                                                                                       |                 |                  |  |
| 5                                                                                                                                                                                                                                       | TYPE OF BLANK CASING USED:                                                                                                                                                                                                   |                         |                                                                                                                                                                                       |                 |                  |  |
|                                                                                                                                                                                                                                         | Steel RMP (SR) Wrought Fiberglass Other (Specify below)                                                                                                                                                                      |                         |                                                                                                                                                                                       |                 |                  |  |
|                                                                                                                                                                                                                                         | PVC ABS Asbestos-Cement Concrete Tile                                                                                                                                                                                        |                         |                                                                                                                                                                                       |                 |                  |  |
|                                                                                                                                                                                                                                         | Blank casing diameter 2 in. Was casing pulled? Yes 🗹 No 🗌 If yes, how much 3'                                                                                                                                                |                         |                                                                                                                                                                                       |                 |                  |  |
|                                                                                                                                                                                                                                         | Casing height above or below land surface <u>36</u> in.                                                                                                                                                                      |                         |                                                                                                                                                                                       |                 |                  |  |
|                                                                                                                                                                                                                                         |                                                                                                                                                                                                                              |                         |                                                                                                                                                                                       |                 |                  |  |
| 6                                                                                                                                                                                                                                       | <b>GROUT PLUG MATERIAL:</b> Neat cement Cement grout Bentonite Other <u>GRAVEL 0-0.5</u>                                                                                                                                     |                         |                                                                                                                                                                                       |                 |                  |  |
|                                                                                                                                                                                                                                         | Grout Plug Intervals: From 0.5 ft. to 35.06 ft., From ft. to ft., From ft., From ft. to ft.                                                                                                                                  |                         |                                                                                                                                                                                       |                 |                  |  |
|                                                                                                                                                                                                                                         |                                                                                                                                                                                                                              |                         |                                                                                                                                                                                       |                 |                  |  |
|                                                                                                                                                                                                                                         | What is the nearest source of possible contamination:<br>Septic tank Seepage pit  Fuel storage Other (specify below)                                                                                                         |                         |                                                                                                                                                                                       |                 |                  |  |
|                                                                                                                                                                                                                                         | Sewer lines Pit privy Fertilizer storage                                                                                                                                                                                     |                         |                                                                                                                                                                                       |                 |                  |  |
|                                                                                                                                                                                                                                         | Watertight sewer lines       Sewage lagoon       Insecticide storage         Lateral lines       Feedyard       Abandoned water well       Direction from well?                                                              |                         |                                                                                                                                                                                       |                 |                  |  |
|                                                                                                                                                                                                                                         | Cess pool     Direction methods       Direction methods     Direction methods       Direction methods     Direction methods       How many feet?                                                                             |                         |                                                                                                                                                                                       |                 |                  |  |
|                                                                                                                                                                                                                                         | FROM TO PLU                                                                                                                                                                                                                  | GGING MATERIALS         | FROM TO                                                                                                                                                                               | PLUGGING        | G MATERIALS      |  |
|                                                                                                                                                                                                                                         | 0 0.5 GRAVEL                                                                                                                                                                                                                 |                         |                                                                                                                                                                                       |                 |                  |  |
|                                                                                                                                                                                                                                         | 0.5 35.06 BENTONI                                                                                                                                                                                                            | ГЕ                      |                                                                                                                                                                                       |                 |                  |  |
|                                                                                                                                                                                                                                         |                                                                                                                                                                                                                              |                         |                                                                                                                                                                                       |                 |                  |  |
|                                                                                                                                                                                                                                         |                                                                                                                                                                                                                              |                         |                                                                                                                                                                                       |                 |                  |  |
|                                                                                                                                                                                                                                         |                                                                                                                                                                                                                              |                         |                                                                                                                                                                                       | 1               |                  |  |
|                                                                                                                                                                                                                                         |                                                                                                                                                                                                                              |                         |                                                                                                                                                                                       |                 |                  |  |
| 7 CONTRACTOR'S OR LANDOWNER'S CERTIFICATION: This water well was plugged under my jurisdiction and was                                                                                                                                  |                                                                                                                                                                                                                              |                         |                                                                                                                                                                                       |                 |                  |  |
| completed on (mo/day/year) 5/12/23 and this record is true to the best of my knowledge and belief. Kansas Water Well Contractor's License No. 585 . This Water Well Record was completed on (mo/day/year) 5/23/23 under the             |                                                                                                                                                                                                                              |                         |                                                                                                                                                                                       |                 |                  |  |
| Well Contractor's License No.       585       .       This Water Well Record was completed on (mo/day/year) 5/23/23       under the         business name of ASSOCIATED ENVIRONMENTAL INC.       by (signature)       0       0       0 |                                                                                                                                                                                                                              |                         |                                                                                                                                                                                       |                 |                  |  |
|                                                                                                                                                                                                                                         |                                                                                                                                                                                                                              |                         |                                                                                                                                                                                       |                 |                  |  |
| S                                                                                                                                                                                                                                       | Send one white copy to Kansas Department of Health & Environment, Geology Section, 1000 SW Jackson Street, Ste. 420, Topeka, KS 66612-1367. Send one copy to WATER WELL OWNER and retain one for your records.               |                         |                                                                                                                                                                                       |                 |                  |  |
| Visit us at <u>http://www.kdheks.gov/waterwell/index.html</u> Telephone 785-296-5524.                                                                                                                                                   |                                                                                                                                                                                                                              |                         |                                                                                                                                                                                       |                 |                  |  |