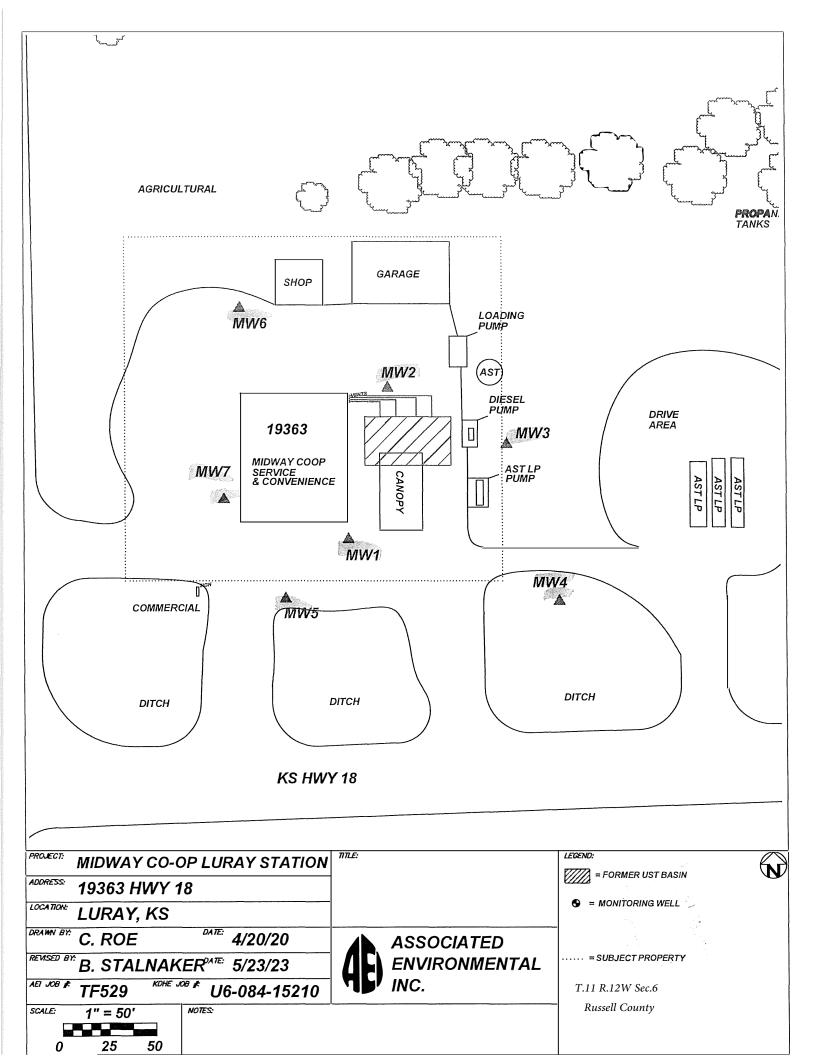

| WATER WELL RECORD                                                                                                                                                                                                                                                                                                                                                                                                                                                                                                                                                                                                                                                                                                                                                                                                                                                                                                                                                                                                                                                                                                                                                                                                                                                                                                                                                                                                                                                                                                                                                                                                |                                                                                     |                                                                                                                         | sion of Water                                    |                                                                                                | Well ID | MW6          |  |
|------------------------------------------------------------------------------------------------------------------------------------------------------------------------------------------------------------------------------------------------------------------------------------------------------------------------------------------------------------------------------------------------------------------------------------------------------------------------------------------------------------------------------------------------------------------------------------------------------------------------------------------------------------------------------------------------------------------------------------------------------------------------------------------------------------------------------------------------------------------------------------------------------------------------------------------------------------------------------------------------------------------------------------------------------------------------------------------------------------------------------------------------------------------------------------------------------------------------------------------------------------------------------------------------------------------------------------------------------------------------------------------------------------------------------------------------------------------------------------------------------------------------------------------------------------------------------------------------------------------|-------------------------------------------------------------------------------------|-------------------------------------------------------------------------------------------------------------------------|--------------------------------------------------|------------------------------------------------------------------------------------------------|---------|--------------|--|
| 1 LOCATION OF WATER WELL: Fraction                                                                                                                                                                                                                                                                                                                                                                                                                                                                                                                                                                                                                                                                                                                                                                                                                                                                                                                                                                                                                                                                                                                                                                                                                                                                                                                                                                                                                                                                                                                                                                               |                                                                                     | Section Number   Township Number   Range Number                                                                         |                                                  |                                                                                                |         |              |  |
| County: Russell SE¼ SW¼ SW¼ SE¼ G BDA T T S R 12 E T   2 WELL OWNER: Last Name: Zvolanek First: Terry Street or Rural Address where well is located (if unknown, distance and content of the street or Rural Address where well is located (if unknown, distance and content of the street or Rural Address where well is located (if unknown, distance and content of the street or Rural Address where well is located (if unknown, distance and content of the street or Rural Address where well is located (if unknown, distance and content of the street or Rural Address where well is located (if unknown, distance and content of the street or Rural Address where well is located (if unknown, distance and content of the street or Rural Address where well is located (if unknown, distance and content of the street or Rural Address where well is located (if unknown, distance and content of the street or Rural Address where well is located (if unknown, distance and content of the street or Rural Address where well is located (if unknown, distance and content of the street or Rural Address where well is located (if unknown, distance and content of the street or Rural Address where well is located (if unknown, distance and content of the street or Rural Address where well is located (if unknown, distance and content of the street or Rural Address where well is located (if unknown, distance and content of the street or Rural Address where well is located (if unknown, distance and content of the street or Rural Address where well is located (if unknown) |                                                                                     |                                                                                                                         |                                                  |                                                                                                |         |              |  |
| 2 WELL OWNER: Last Name: Z<br>Business: Midway Coop Assoc                                                                                                                                                                                                                                                                                                                                                                                                                                                                                                                                                                                                                                                                                                                                                                                                                                                                                                                                                                                                                                                                                                                                                                                                                                                                                                                                                                                                                                                                                                                                                        |                                                                                     | Address where well is located (if unknown, distance and arest town or intersection): If at owner's address, check here: |                                                  |                                                                                                |         |              |  |
| Address: 210 Harrison                                                                                                                                                                                                                                                                                                                                                                                                                                                                                                                                                                                                                                                                                                                                                                                                                                                                                                                                                                                                                                                                                                                                                                                                                                                                                                                                                                                                                                                                                                                                                                                            |                                                                                     |                                                                                                                         | 9363 KS-HWY 18                                   |                                                                                                |         |              |  |
|                                                                                                                                                                                                                                                                                                                                                                                                                                                                                                                                                                                                                                                                                                                                                                                                                                                                                                                                                                                                                                                                                                                                                                                                                                                                                                                                                                                                                                                                                                                                                                                                                  |                                                                                     |                                                                                                                         | ray, KS, 67649                                   |                                                                                                |         |              |  |
| 3 LOCATE WELL<br>WITH "X" IN 4 DEPTH OF COMPLETED WELL:                                                                                                                                                                                                                                                                                                                                                                                                                                                                                                                                                                                                                                                                                                                                                                                                                                                                                                                                                                                                                                                                                                                                                                                                                                                                                                                                                                                                                                                                                                                                                          |                                                                                     |                                                                                                                         |                                                  |                                                                                                |         |              |  |
| SECTION BOX: Depth(s)                                                                                                                                                                                                                                                                                                                                                                                                                                                                                                                                                                                                                                                                                                                                                                                                                                                                                                                                                                                                                                                                                                                                                                                                                                                                                                                                                                                                                                                                                                                                                                                            | Depth(s) Groundwater Encountered: 1)>24 ft.                                         |                                                                                                                         |                                                  | Longitude: -9.8. 99,69413 BDA. (decimal degrees)                                               |         |              |  |
| N 2)<br>WELL'S                                                                                                                                                                                                                                                                                                                                                                                                                                                                                                                                                                                                                                                                                                                                                                                                                                                                                                                                                                                                                                                                                                                                                                                                                                                                                                                                                                                                                                                                                                                                                                                                   | 2) ft. 3) ft., or 4) □ Dry Well<br>WELL'S STATIC WATER LEVEL:                       |                                                                                                                         |                                                  | Horizontal Datum: WGS 84 NAD 83 NAD 27<br>Source for Latitude/Longitude:                       |         |              |  |
| 🔳 belov                                                                                                                                                                                                                                                                                                                                                                                                                                                                                                                                                                                                                                                                                                                                                                                                                                                                                                                                                                                                                                                                                                                                                                                                                                                                                                                                                                                                                                                                                                                                                                                                          | below land surface, measured on (mo-day-yr)11-11-20.                                |                                                                                                                         |                                                  | GPS (unit make/model:)                                                                         |         |              |  |
|                                                                                                                                                                                                                                                                                                                                                                                                                                                                                                                                                                                                                                                                                                                                                                                                                                                                                                                                                                                                                                                                                                                                                                                                                                                                                                                                                                                                                                                                                                                                                                                                                  | D above land surface, measured on (mo-day-yr)<br>Pump test data: Well water was ft. |                                                                                                                         |                                                  | (WAAS enabled? ☐ Yes ☐ No)<br>■ Land Survey ☐ Topographic Map                                  |         |              |  |
| W E after                                                                                                                                                                                                                                                                                                                                                                                                                                                                                                                                                                                                                                                                                                                                                                                                                                                                                                                                                                                                                                                                                                                                                                                                                                                                                                                                                                                                                                                                                                                                                                                                        | after hours pumping gpm                                                             |                                                                                                                         |                                                  | Online Mapper:                                                                                 |         |              |  |
| SWSE after                                                                                                                                                                                                                                                                                                                                                                                                                                                                                                                                                                                                                                                                                                                                                                                                                                                                                                                                                                                                                                                                                                                                                                                                                                                                                                                                                                                                                                                                                                                                                                                                       | Well water was ft.<br>after hours pumping gpm                                       |                                                                                                                         |                                                  | 1600.02                                                                                        |         |              |  |
| <b>X</b> Estimate                                                                                                                                                                                                                                                                                                                                                                                                                                                                                                                                                                                                                                                                                                                                                                                                                                                                                                                                                                                                                                                                                                                                                                                                                                                                                                                                                                                                                                                                                                                                                                                                | Estimated Yield:                                                                    |                                                                                                                         |                                                  | 6 Elevation: .1609.02ft. □ Ground Level ■ TOC<br>Source: ■ Land Survey □ GPS □ Topographic Map |         |              |  |
| S Bore Hol                                                                                                                                                                                                                                                                                                                                                                                                                                                                                                                                                                                                                                                                                                                                                                                                                                                                                                                                                                                                                                                                                                                                                                                                                                                                                                                                                                                                                                                                                                                                                                                                       | Bore Hole Diameter:                                                                 |                                                                                                                         |                                                  | Other                                                                                          |         |              |  |
| 7 WELL WATER TO BE USED AS:                                                                                                                                                                                                                                                                                                                                                                                                                                                                                                                                                                                                                                                                                                                                                                                                                                                                                                                                                                                                                                                                                                                                                                                                                                                                                                                                                                                                                                                                                                                                                                                      |                                                                                     |                                                                                                                         |                                                  |                                                                                                |         |              |  |
|                                                                                                                                                                                                                                                                                                                                                                                                                                                                                                                                                                                                                                                                                                                                                                                                                                                                                                                                                                                                                                                                                                                                                                                                                                                                                                                                                                                                                                                                                                                                                                                                                  | 5. Dewatering: how many wells?                                                      |                                                                                                                         |                                                  | 10.                                                                                            |         |              |  |
| Lawn & Garden 7.                                                                                                                                                                                                                                                                                                                                                                                                                                                                                                                                                                                                                                                                                                                                                                                                                                                                                                                                                                                                                                                                                                                                                                                                                                                                                                                                                                                                                                                                                                                                                                                                 | 7. ☐ Aquifer Recharge: well ID                                                      |                                                                                                                         |                                                  | Cased Uncased Geotechnical                                                                     |         |              |  |
|                                                                                                                                                                                                                                                                                                                                                                                                                                                                                                                                                                                                                                                                                                                                                                                                                                                                                                                                                                                                                                                                                                                                                                                                                                                                                                                                                                                                                                                                                                                                                                                                                  | 8. ■ Monitoring: well ID<br>9. Environmental Remediation: well ID                   |                                                                                                                         |                                                  | a) Closed Loop Horizontal Vertical                                                             |         |              |  |
| 3. 🗌 Feedlot 🔅 🗌 Air Sparge 🔅 Soil Vapor Extr                                                                                                                                                                                                                                                                                                                                                                                                                                                                                                                                                                                                                                                                                                                                                                                                                                                                                                                                                                                                                                                                                                                                                                                                                                                                                                                                                                                                                                                                                                                                                                    |                                                                                     |                                                                                                                         | b) Open Loop 🔲 Surface Discharge 🔲 Inj. of Water |                                                                                                |         |              |  |
| 4. Industrial Injection 13. Other (specify):                                                                                                                                                                                                                                                                                                                                                                                                                                                                                                                                                                                                                                                                                                                                                                                                                                                                                                                                                                                                                                                                                                                                                                                                                                                                                                                                                                                                                                                                                                                                                                     |                                                                                     |                                                                                                                         |                                                  |                                                                                                |         |              |  |
| Was a chemical/bacteriological sample submitted to KDHE?  Yes No If yes, date sample was submitted:                                                                                                                                                                                                                                                                                                                                                                                                                                                                                                                                                                                                                                                                                                                                                                                                                                                                                                                                                                                                                                                                                                                                                                                                                                                                                                                                                                                                                                                                                                              |                                                                                     |                                                                                                                         |                                                  |                                                                                                |         |              |  |
| 8 TYPE OF CASING USED: ☐ Steel ■ PVC ☐ Other                                                                                                                                                                                                                                                                                                                                                                                                                                                                                                                                                                                                                                                                                                                                                                                                                                                                                                                                                                                                                                                                                                                                                                                                                                                                                                                                                                                                                                                                                                                                                                     |                                                                                     |                                                                                                                         |                                                  |                                                                                                |         |              |  |
| Casing diameter                                                                                                                                                                                                                                                                                                                                                                                                                                                                                                                                                                                                                                                                                                                                                                                                                                                                                                                                                                                                                                                                                                                                                                                                                                                                                                                                                                                                                                                                                                                                                                                                  |                                                                                     |                                                                                                                         |                                                  |                                                                                                |         |              |  |
| TYPE OF SCREEN OR PERFORATION MATERIAL:                                                                                                                                                                                                                                                                                                                                                                                                                                                                                                                                                                                                                                                                                                                                                                                                                                                                                                                                                                                                                                                                                                                                                                                                                                                                                                                                                                                                                                                                                                                                                                          |                                                                                     |                                                                                                                         |                                                  |                                                                                                |         |              |  |
| □ Steel   □ Fiberglass   ■ PVC   □ Other (Specify)     □ Brass   □ Galvanized Steel   □ Concrete tile   □ None used (open hole)                                                                                                                                                                                                                                                                                                                                                                                                                                                                                                                                                                                                                                                                                                                                                                                                                                                                                                                                                                                                                                                                                                                                                                                                                                                                                                                                                                                                                                                                                  |                                                                                     |                                                                                                                         |                                                  |                                                                                                |         |              |  |
| □ Brass □ Galvanized Steel □ Concrete tile □ None used (open hole)<br>SCREEN OR PERFORATION OPENINGS ARE:                                                                                                                                                                                                                                                                                                                                                                                                                                                                                                                                                                                                                                                                                                                                                                                                                                                                                                                                                                                                                                                                                                                                                                                                                                                                                                                                                                                                                                                                                                        |                                                                                     |                                                                                                                         |                                                  |                                                                                                |         |              |  |
| Continuous Slot Mill Slot Gauze Wrapped Torch Cut Drilled Holes Other (Specify)                                                                                                                                                                                                                                                                                                                                                                                                                                                                                                                                                                                                                                                                                                                                                                                                                                                                                                                                                                                                                                                                                                                                                                                                                                                                                                                                                                                                                                                                                                                                  |                                                                                     |                                                                                                                         |                                                  |                                                                                                |         |              |  |
| □ Louvered Shutter □ Key Punched □ Wire Wrapped □ Saw Cut □ None (Open Hole)<br>SCREEN-PERFORATED INTERVALS: From .20, ft. to .35, ft., From ft. to ft., From ft. to ft.                                                                                                                                                                                                                                                                                                                                                                                                                                                                                                                                                                                                                                                                                                                                                                                                                                                                                                                                                                                                                                                                                                                                                                                                                                                                                                                                                                                                                                         |                                                                                     |                                                                                                                         |                                                  |                                                                                                |         |              |  |
| GRAVEL PACK INTERVALS: From                                                                                                                                                                                                                                                                                                                                                                                                                                                                                                                                                                                                                                                                                                                                                                                                                                                                                                                                                                                                                                                                                                                                                                                                                                                                                                                                                                                                                                                                                                                                                                                      |                                                                                     |                                                                                                                         |                                                  |                                                                                                |         |              |  |
| 9 GROUT MATERIAL: □ Neat cement □ Cement grout ■ Bentonite ■ Other Concrete Surface Completion 0 - 1<br>Grout Intervals: From                                                                                                                                                                                                                                                                                                                                                                                                                                                                                                                                                                                                                                                                                                                                                                                                                                                                                                                                                                                                                                                                                                                                                                                                                                                                                                                                                                                                                                                                                    |                                                                                     |                                                                                                                         |                                                  |                                                                                                |         |              |  |
| Nearest source of possible contamination:                                                                                                                                                                                                                                                                                                                                                                                                                                                                                                                                                                                                                                                                                                                                                                                                                                                                                                                                                                                                                                                                                                                                                                                                                                                                                                                                                                                                                                                                                                                                                                        |                                                                                     |                                                                                                                         |                                                  |                                                                                                |         |              |  |
| Septic Tank   Lateral Lines   Pit Privy   Livestock Pens   Insecticide Storage     Sewer Lines   Cess Pool   Sewage Lagoon   Fuel Storage   Abandoned Water Well                                                                                                                                                                                                                                                                                                                                                                                                                                                                                                                                                                                                                                                                                                                                                                                                                                                                                                                                                                                                                                                                                                                                                                                                                                                                                                                                                                                                                                                 |                                                                                     |                                                                                                                         |                                                  |                                                                                                |         |              |  |
| □ Stevel Lines □ Cess 1 of □ Stevage Lagoon □ Fuel Stolage □ Adalationed water went                                                                                                                                                                                                                                                                                                                                                                                                                                                                                                                                                                                                                                                                                                                                                                                                                                                                                                                                                                                                                                                                                                                                                                                                                                                                                                                                                                                                                                                                                                                              |                                                                                     |                                                                                                                         |                                                  |                                                                                                |         |              |  |
| Direction from well? Southeast Distance from well? .60.                                                                                                                                                                                                                                                                                                                                                                                                                                                                                                                                                                                                                                                                                                                                                                                                                                                                                                                                                                                                                                                                                                                                                                                                                                                                                                                                                                                                                                                                                                                                                          |                                                                                     |                                                                                                                         |                                                  |                                                                                                |         |              |  |
| 10 FROM TO                                                                                                                                                                                                                                                                                                                                                                                                                                                                                                                                                                                                                                                                                                                                                                                                                                                                                                                                                                                                                                                                                                                                                                                                                                                                                                                                                                                                                                                                                                                                                                                                       | LITHOLOGIC LOG                                                                      | FROM                                                                                                                    |                                                  | ITHO. LOG (cont.) o                                                                            |         | IG INTERVALS |  |
| 0 0.5 Concrete                                                                                                                                                                                                                                                                                                                                                                                                                                                                                                                                                                                                                                                                                                                                                                                                                                                                                                                                                                                                                                                                                                                                                                                                                                                                                                                                                                                                                                                                                                                                                                                                   |                                                                                     |                                                                                                                         |                                                  |                                                                                                |         |              |  |
|                                                                                                                                                                                                                                                                                                                                                                                                                                                                                                                                                                                                                                                                                                                                                                                                                                                                                                                                                                                                                                                                                                                                                                                                                                                                                                                                                                                                                                                                                                                                                                                                                  | Silty Clay (CL), brown<br>Sandstone/Limestone lenses                                |                                                                                                                         |                                                  |                                                                                                |         |              |  |
|                                                                                                                                                                                                                                                                                                                                                                                                                                                                                                                                                                                                                                                                                                                                                                                                                                                                                                                                                                                                                                                                                                                                                                                                                                                                                                                                                                                                                                                                                                                                                                                                                  | k grey, weathered                                                                   |                                                                                                                         |                                                  |                                                                                                |         |              |  |
|                                                                                                                                                                                                                                                                                                                                                                                                                                                                                                                                                                                                                                                                                                                                                                                                                                                                                                                                                                                                                                                                                                                                                                                                                                                                                                                                                                                                                                                                                                                                                                                                                  |                                                                                     |                                                                                                                         |                                                  |                                                                                                |         |              |  |
|                                                                                                                                                                                                                                                                                                                                                                                                                                                                                                                                                                                                                                                                                                                                                                                                                                                                                                                                                                                                                                                                                                                                                                                                                                                                                                                                                                                                                                                                                                                                                                                                                  |                                                                                     | Notes: K                                                                                                                | DHE Storage Tanks (LUST) LSA Project             |                                                                                                |         |              |  |
| Midway Coop Luray Station, U6-84-15210, Luray                                                                                                                                                                                                                                                                                                                                                                                                                                                                                                                                                                                                                                                                                                                                                                                                                                                                                                                                                                                                                                                                                                                                                                                                                                                                                                                                                                                                                                                                                                                                                                    |                                                                                     |                                                                                                                         |                                                  |                                                                                                |         |              |  |
| 11 CONTRACTOR'S OR LANDOWNER'S CERTIFICATION: This water well was 🖬 constructed, 🗋 reconstructed, or 🛄 plugged                                                                                                                                                                                                                                                                                                                                                                                                                                                                                                                                                                                                                                                                                                                                                                                                                                                                                                                                                                                                                                                                                                                                                                                                                                                                                                                                                                                                                                                                                                   |                                                                                     |                                                                                                                         |                                                  |                                                                                                |         |              |  |
| under my jurisdiction and was completed on (mo-day-year) .1.1-09-20 and this record is true to the best of my knowledge and belief.<br>Kansas Water Well Contractor's License No. 585                                                                                                                                                                                                                                                                                                                                                                                                                                                                                                                                                                                                                                                                                                                                                                                                                                                                                                                                                                                                                                                                                                                                                                                                                                                                                                                                                                                                                            |                                                                                     |                                                                                                                         |                                                  |                                                                                                |         |              |  |
| Kansas Water Well Contractor's License No. 585                                                                                                                                                                                                                                                                                                                                                                                                                                                                                                                                                                                                                                                                                                                                                                                                                                                                                                                                                                                                                                                                                                                                                                                                                                                                                                                                                                                                                                                                                                                                                                   |                                                                                     |                                                                                                                         |                                                  |                                                                                                |         |              |  |
| Mail 1 white copy along with a fee of \$5.00 for each constructed well to: Kansas Department of Health and Environment-Buréau of Water, GWTS Section,                                                                                                                                                                                                                                                                                                                                                                                                                                                                                                                                                                                                                                                                                                                                                                                                                                                                                                                                                                                                                                                                                                                                                                                                                                                                                                                                                                                                                                                            |                                                                                     |                                                                                                                         |                                                  |                                                                                                |         |              |  |
| 1000 SW Jackson St., Suite 420, Topeka, Kansas 66612-1367. Mail one to Water Well Owner and retain one for your records. Telephone 785-296-5524.<br>Visit us at http://www.kdheks.gov/waterwell/index.html KSA 82a-1212 Revised 7/10/2015                                                                                                                                                                                                                                                                                                                                                                                                                                                                                                                                                                                                                                                                                                                                                                                                                                                                                                                                                                                                                                                                                                                                                                                                                                                                                                                                                                        |                                                                                     |                                                                                                                         |                                                  |                                                                                                |         |              |  |