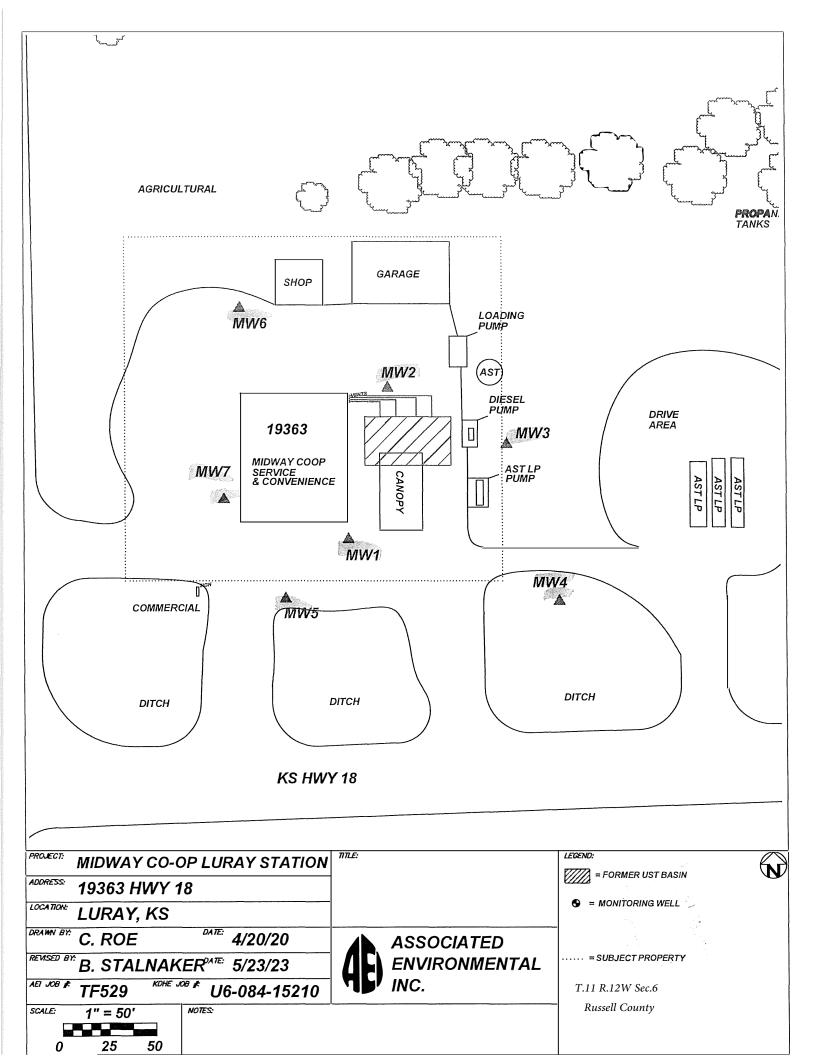

| w        | TER WI                                                                                                                                                                       | ELL PLI      | IGGING R           | ECORD                     | Form WW                    | / <b>C-5</b> P                                                                                                 | KSA 82                                                                            | 9-1212      | ID NO.                       | MW7                                      |  |  |
|----------|------------------------------------------------------------------------------------------------------------------------------------------------------------------------------|--------------|--------------------|---------------------------|----------------------------|----------------------------------------------------------------------------------------------------------------|-----------------------------------------------------------------------------------|-------------|------------------------------|------------------------------------------|--|--|
| 1        | LOCATION                                                                                                                                                                     | NOF WATI     | ER WELL:           | Fraction                  |                            | Section                                                                                                        | Number                                                                            | Township    | o Number                     | Range Number                             |  |  |
|          | County: RI                                                                                                                                                                   |              |                    |                           | 1/4 SW 1/4 SE              | <u>/4</u> <b>Ø</b> <u>6</u>                                                                                    | BDA                                                                               | <u> </u>    | 1 S                          |                                          |  |  |
|          | Street/Rural Address of Well Location; if unknown, distance & Global Positioni<br>direction from nearest town or intersection: If at owner's address, Latitude: <u>39.11</u> |              |                    |                           |                            |                                                                                                                |                                                                                   |             | g Systems (GPS) information: |                                          |  |  |
|          |                                                                                                                                                                              |              |                    |                           | er's address,              | Latitude: <u>39.11871</u> (in decimal degrees)<br>Longitude: <u>99.69420</u> – <u>98.</u> (in decimal degrees) |                                                                                   |             |                              |                                          |  |  |
|          | check here 19363 KS-HWY 18<br>Luray, KS, 67649                                                                                                                               |              |                    |                           |                            |                                                                                                                | Elevation: 1610.70<br>Horizontal Datum: WGS84, NAD83, NAD27<br>Collection Method: |             |                              |                                          |  |  |
|          |                                                                                                                                                                              |              |                    |                           |                            |                                                                                                                |                                                                                   |             |                              |                                          |  |  |
|          |                                                                                                                                                                              |              |                    |                           |                            | +                                                                                                              |                                                                                   | ke/Model:   |                              |                                          |  |  |
| 2        | WATER WELL OWNER: TERRY ZVOLANEK<br>RR#, St. Address, Box #: 210 HARRISON<br>City, State ZIP Code: OSBORNE, KS 67473                                                         |              |                    |                           |                            |                                                                                                                | Digital Map/Photo, Dopographic Map, M Land Survey                                 |             |                              |                                          |  |  |
|          |                                                                                                                                                                              |              |                    |                           |                            |                                                                                                                |                                                                                   |             |                              |                                          |  |  |
| <u> </u> | City, State ZIP Code:OSBORNE, KS 67473Est. Accuracy: $\square$ < 3 m, $\square$ 3-5 m, $\square$ < 15 m,                                                                     |              |                    |                           |                            |                                                                                                                |                                                                                   |             |                              |                                          |  |  |
| 3        | MARK WELL'S LOCATION 4 DEPTH OF WELL <u>34.90</u> ft.<br>WITH AN "X" IN SECTION                                                                                              |              |                    |                           |                            |                                                                                                                |                                                                                   |             |                              |                                          |  |  |
|          | BOX:                                                                                                                                                                         | "X" IN SI    | ECTION             | WELL                      | 'S STATIC WA               | TER LEVE                                                                                                       | а. 19.41                                                                          |             | ft                           |                                          |  |  |
|          |                                                                                                                                                                              | N            |                    |                           |                            |                                                                                                                |                                                                                   |             | 11                           |                                          |  |  |
|          | WELL WAS USED AS:                                                                                                                                                            |              |                    |                           |                            |                                                                                                                |                                                                                   |             |                              |                                          |  |  |
|          | NW                                                                                                                                                                           |              | NE —               |                           | mestic                     |                                                                                                                | Vater Supp                                                                        |             | Dewa                         |                                          |  |  |
| w l      | W E E Feedlot Oil Field Water Supply Monitoring Injection Well                                                                                                               |              |                    |                           |                            |                                                                                                                |                                                                                   |             |                              |                                          |  |  |
|          | Industrial Air Conditioning Other                                                                                                                                            |              |                    |                           |                            |                                                                                                                |                                                                                   |             |                              |                                          |  |  |
|          | SE                                                                                                                                                                           |              |                    |                           |                            |                                                                                                                |                                                                                   |             |                              |                                          |  |  |
|          | X  Was a chemical/bacteriological sample submitted to Department? Yes  No                                                                                                    |              |                    |                           |                            |                                                                                                                |                                                                                   |             |                              |                                          |  |  |
| 5        | S<br>5 TYPE OF BLANK CASING USED:                                                                                                                                            |              |                    |                           |                            |                                                                                                                |                                                                                   |             |                              |                                          |  |  |
|          | Steel  RMP (SR)  Wrought  Fiberglass  Other (Specify below)    PVC  ABS  Asbestos-Cement  Concrete Tile                                                                      |              |                    |                           |                            |                                                                                                                |                                                                                   |             |                              |                                          |  |  |
|          |                                                                                                                                                                              |              |                    |                           |                            |                                                                                                                |                                                                                   |             |                              |                                          |  |  |
|          |                                                                                                                                                                              |              |                    |                           |                            |                                                                                                                |                                                                                   |             |                              |                                          |  |  |
|          |                                                                                                                                                                              |              |                    |                           |                            |                                                                                                                |                                                                                   |             |                              |                                          |  |  |
|          |                                                                                                                                                                              |              |                    |                           |                            |                                                                                                                |                                                                                   |             |                              |                                          |  |  |
|          |                                                                                                                                                                              |              |                    |                           |                            |                                                                                                                |                                                                                   |             |                              |                                          |  |  |
| 6        | GROUT PLUG MATERIAL:  Neat cement  Cement grout  Bentonite  Other CONCRETE 0-0.5    Grout Plug Intervals:  From 0.5  ft. to 34.91 ft.,  Fromft. toft.,  Fromft. toft.        |              |                    |                           |                            |                                                                                                                |                                                                                   |             |                              |                                          |  |  |
|          |                                                                                                                                                                              |              |                    |                           |                            |                                                                                                                |                                                                                   |             |                              |                                          |  |  |
|          |                                                                                                                                                                              |              |                    |                           |                            |                                                                                                                |                                                                                   |             |                              |                                          |  |  |
|          | What is the                                                                                                                                                                  | e nearest so | urce of possit     | ole contamina             | ation:                     |                                                                                                                |                                                                                   |             |                              |                                          |  |  |
|          | Septio                                                                                                                                                                       |              | -                  | leepage pit               |                            | torage                                                                                                         |                                                                                   | Other (spec | cify below)                  |                                          |  |  |
|          | Sewer                                                                                                                                                                        |              |                    | it privy                  | Fertil                     | zer storage                                                                                                    |                                                                                   |             |                              |                                          |  |  |
|          | Watertight sewer lines  Sewage lagoon  Insecticide storage    Lateral lines  Feedyard  Abandoned water well  Direction from well?                                            |              |                    |                           |                            |                                                                                                                |                                                                                   |             |                              |                                          |  |  |
|          |                                                                                                                                                                              |              |                    | eedyard<br>vivestock pens |                            | ell/Gas well                                                                                                   | Well Di<br>He                                                                     | ow many fe  | et?                          |                                          |  |  |
|          |                                                                                                                                                                              | 2001         |                    | ivestock pen              |                            |                                                                                                                | 11                                                                                |             |                              |                                          |  |  |
|          | FROM                                                                                                                                                                         | TO           | PLU                | GGING MAT                 | TERIALS                    | FROM                                                                                                           | TO                                                                                | P           | LUGGING                      | MATERIALS                                |  |  |
|          | 0                                                                                                                                                                            | 0.5          | CONCRET            |                           |                            |                                                                                                                |                                                                                   |             |                              |                                          |  |  |
|          | 0.5                                                                                                                                                                          | 34.91        | BENTONIT           | E                         |                            |                                                                                                                |                                                                                   |             |                              |                                          |  |  |
|          |                                                                                                                                                                              |              |                    |                           |                            |                                                                                                                |                                                                                   |             |                              |                                          |  |  |
|          |                                                                                                                                                                              |              |                    |                           |                            |                                                                                                                |                                                                                   |             |                              |                                          |  |  |
|          |                                                                                                                                                                              |              |                    |                           |                            |                                                                                                                |                                                                                   |             |                              |                                          |  |  |
|          |                                                                                                                                                                              |              |                    |                           |                            |                                                                                                                |                                                                                   |             |                              |                                          |  |  |
|          |                                                                                                                                                                              |              |                    |                           |                            |                                                                                                                |                                                                                   |             |                              |                                          |  |  |
|          |                                                                                                                                                                              |              |                    |                           |                            |                                                                                                                |                                                                                   |             |                              | y jurisdiction and was                   |  |  |
|          | npleted on ell Contracto                                                                                                                                                     | (mo/day/ye   | ar) <u>5/12/23</u> |                           | his Water Well             |                                                                                                                |                                                                                   |             |                              | d belief. Kansas Water<br>8/23 under the |  |  |
|          |                                                                                                                                                                              |              | CIATED EN          | /IRONMEN                  | TAL INC.                   |                                                                                                                |                                                                                   |             |                              |                                          |  |  |
|          |                                                                                                                                                                              |              |                    |                           |                            |                                                                                                                |                                                                                   |             |                              |                                          |  |  |
| S        | end one whi                                                                                                                                                                  |              |                    |                           |                            |                                                                                                                |                                                                                   |             |                              | et, Ste. 420, Topeka, KS                 |  |  |
|          |                                                                                                                                                                              | 66           | 5017-1467          |                           |                            |                                                                                                                |                                                                                   |             |                              |                                          |  |  |
|          |                                                                                                                                                                              |              |                    |                           | to WATER Wineks.gov/waterv |                                                                                                                |                                                                                   |             |                              | ، در بالعربي .<br>مريد                   |  |  |