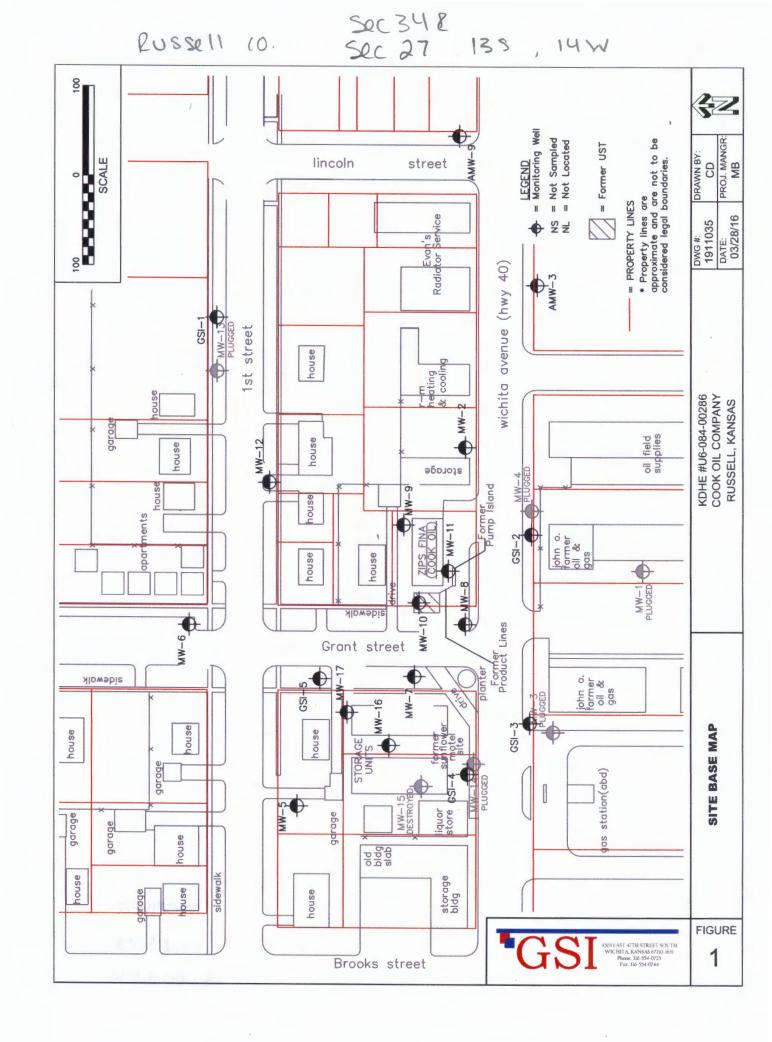

| us. ree of \$3<br>t., Suite 420 | 5.00 f<br>Tone | or each <u>constructed</u> we<br>eka, Kansas 66612-136 | и.<br>57. Telenh                        | one 7          | 185-296-3565. |  |
| _                                                                                          | tp://www.kdhek                                                   |                                            |                            | ,                        | <b></b>        |                            |                                                                                 |                                 | . 1            |                                                        |                                         |                | A 82a-1212    |  |