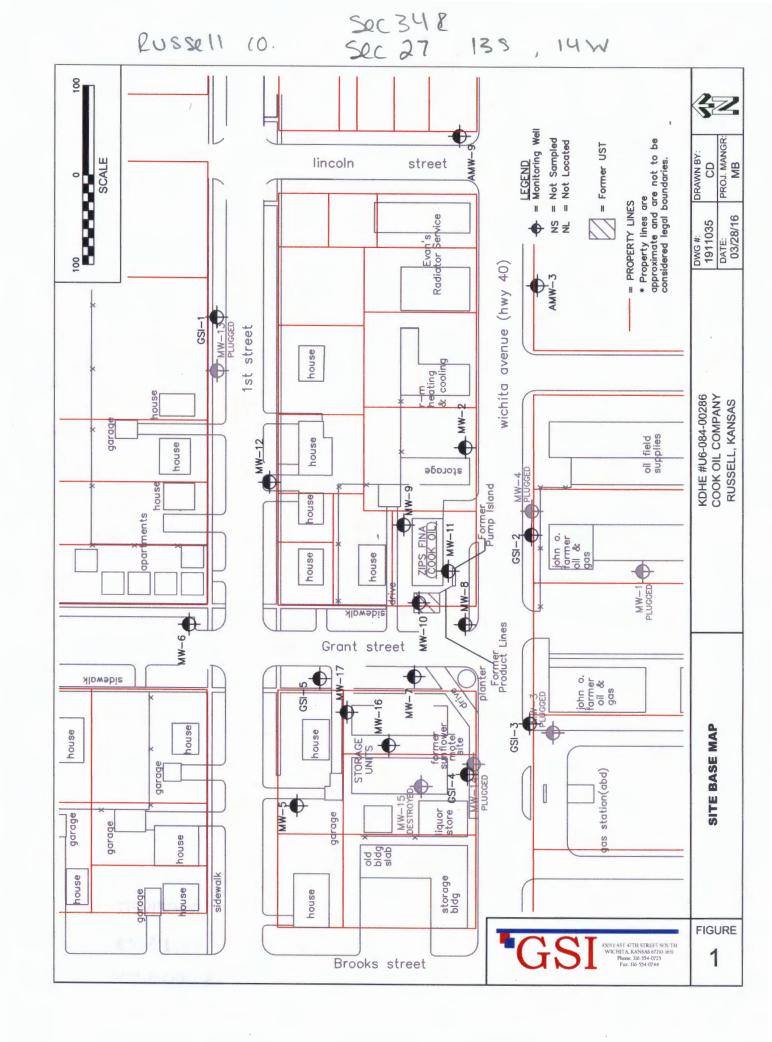

|                                                    |        | or each <u>constructed</u> we<br>eka, Kansas 66612-136 |         | one 785-296-3565. |  |  |
|                                                                                                                                                       |                                              | ks.gov/waterwell                                                                |                                   | ,                          | ,                              |            |                                                                                 | ., ~                                               | r      | ,                                                      |         | KSA 82a-1212      |  |  |