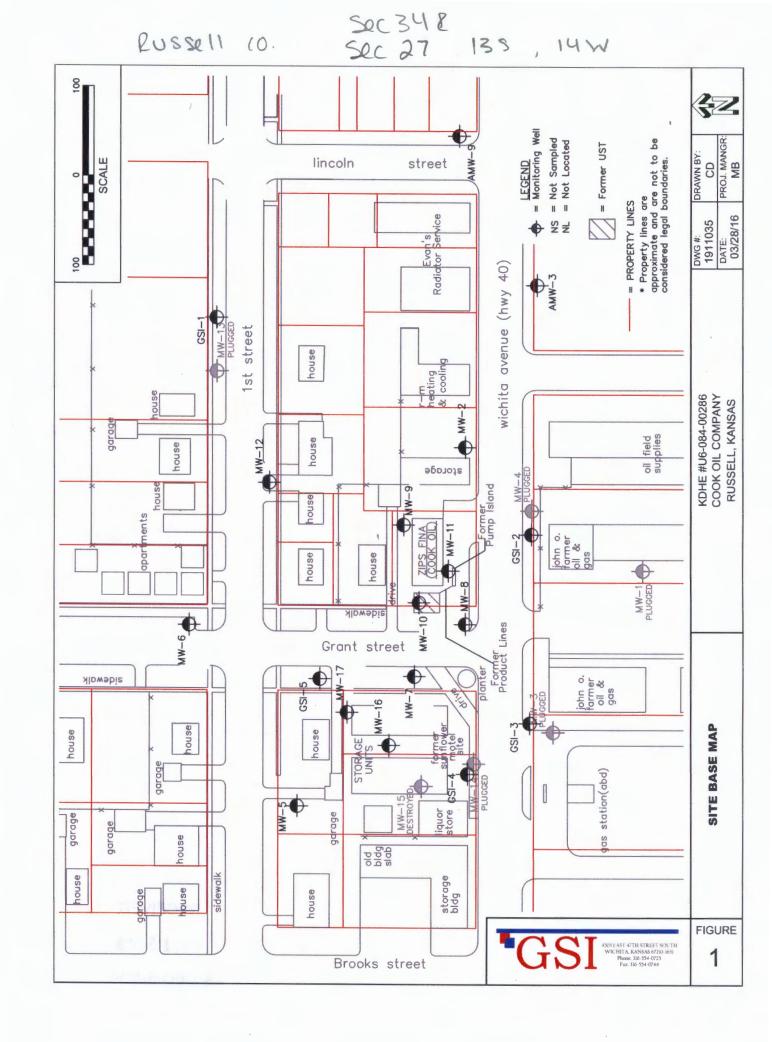

| t., Suite 420,              | Торе          | eka, Kansas 66612-136             | <br>57. Telepho          | one 7     | 85-296-3565.                            |  |
| -                                                                                          | ttp://www.kdhel                                                                                     |                                                                                 |               | ٥.                    | •                 |                |                                                                                 |                             | •             |                                   |                          |           | A 82a-1212                              |  |