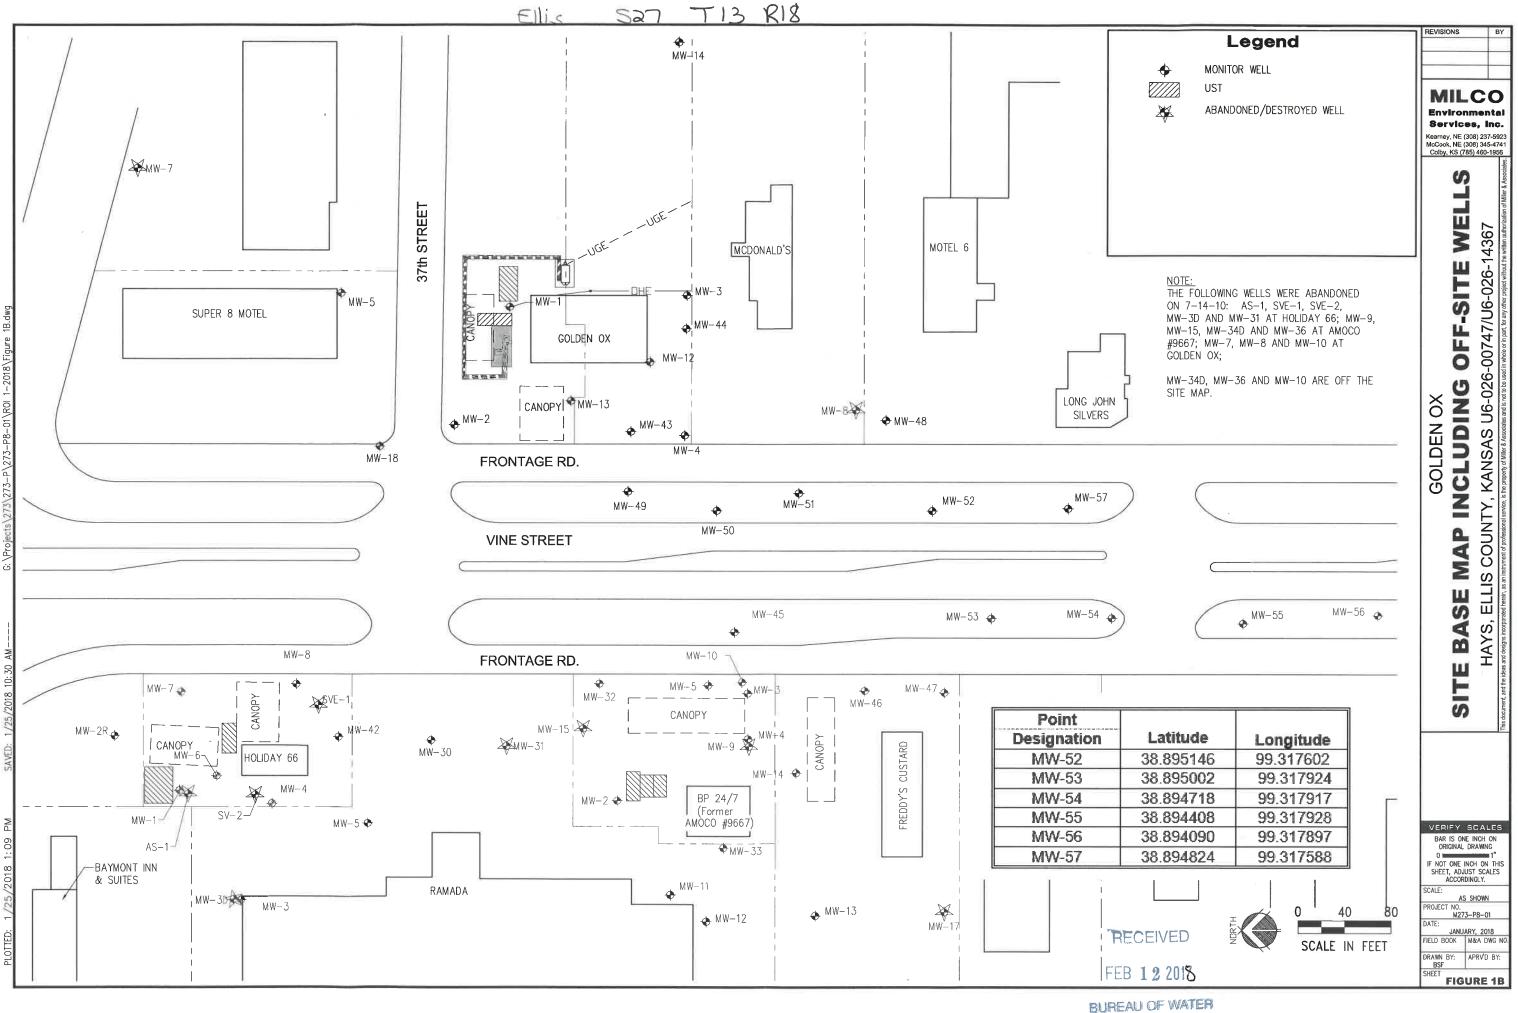

| VATE                                                                       | R WELI                                                                                                                                                                              | RECORD                                          | Form WWC-5              | ;                                                              | Divisio                                                                                                         | n of Wate      | r Resources; App. No. | AS-1                                  |  |
|----------------------------------------------------------------------------|-------------------------------------------------------------------------------------------------------------------------------------------------------------------------------------|-------------------------------------------------|-------------------------|----------------------------------------------------------------|-----------------------------------------------------------------------------------------------------------------|----------------|-----------------------|---------------------------------------|--|
| 1 LOCATION OF WATER WELL: Fraction                                         |                                                                                                                                                                                     | Fraction<br>NW 1/4 SW 1/4 NV                    |                         | Section N<br>27                                                |                                                                                                                 | Township Numbe |                       |                                       |  |
| Distance and direction from nearest town or city street address of well if |                                                                                                                                                                                     |                                                 |                         | Global Positioning Systems (decimal degrees, min. of 4 digits) |                                                                                                                 |                |                       |                                       |  |
|                                                                            | located within city? 3610 Vine St., Hays, KS                                                                                                                                        |                                                 |                         | •••                                                            | Latitude: 38.896164                                                                                             |                |                       |                                       |  |
|                                                                            |                                                                                                                                                                                     |                                                 |                         |                                                                | Longitude: 99.317187                                                                                            |                |                       |                                       |  |
| 2 WATER WELL OWNER: Golden Ox                                              |                                                                                                                                                                                     |                                                 |                         |                                                                | Elevation: Rim: 2060.87                                                                                         |                |                       |                                       |  |
| RR#, St. Address, Box # : 3610 Vine St.                                    |                                                                                                                                                                                     |                                                 |                         |                                                                | Datum:                                                                                                          |                |                       |                                       |  |
| City, State, ZIP Code : Hays, KS 67601                                     |                                                                                                                                                                                     |                                                 |                         |                                                                | Data Collection Method: GPS                                                                                     |                |                       |                                       |  |
| 3 LOCATE WELL'S 4 DEPTH OF COMPLETED WELL                                  |                                                                                                                                                                                     |                                                 |                         |                                                                |                                                                                                                 |                |                       |                                       |  |
| LOC                                                                        | LOCATION                                                                                                                                                                            |                                                 |                         |                                                                |                                                                                                                 |                |                       |                                       |  |
|                                                                            | /ITH AN "X" IN   Depth(s) Groundwater Encountered (1).25.12 ft. (2) ft. (3) ft.                                                                                                     |                                                 |                         |                                                                |                                                                                                                 |                |                       |                                       |  |
| SEC                                                                        | SECTION BOX: WELL'S STATIC WATER LEVEL                                                                                                                                              |                                                 |                         |                                                                |                                                                                                                 |                |                       |                                       |  |
|                                                                            | N Pump test data: Well water wasft. after hours pumping gpr                                                                                                                         |                                                 |                         |                                                                |                                                                                                                 |                |                       |                                       |  |
|                                                                            | Est. Yieldgpm: Well water wasft, afterhours pumping                                                                                                                                 |                                                 |                         |                                                                |                                                                                                                 |                |                       |                                       |  |
| X- NV                                                                      | V NE -                                                                                                                                                                              | E I Domestic 3 Fe                               | edlot 6 Oil field v     | vater si                                                       | innly                                                                                                           | 9 Dew          | vatering 12 C         | (Specify below)                       |  |
| w rite                                                                     |                                                                                                                                                                                     | E I Domestic 3 Fe                               | dustrial 7 Domestic     | (lawn)                                                         | & garden)                                                                                                       | 10 Mon         | itoring well AS-1     |                                       |  |
|                                                                            |                                                                                                                                                                                     |                                                 |                         |                                                                | -                                                                                                               |                | -                     |                                       |  |
| SW                                                                         | / SE -                                                                                                                                                                              | Was a chemical/bacte                            | riological sample submi | tted to                                                        | Departmen                                                                                                       | t? Yes.        | No                    | If yes, mo/day/yrs                    |  |
|                                                                            | I                                                                                                                                                                                   | — Sample was submitted                          | 1                       | Wate                                                           | er well disi                                                                                                    | nfected?       | Yes No                | <b>√</b>                              |  |
|                                                                            | S                                                                                                                                                                                   |                                                 |                         |                                                                |                                                                                                                 |                |                       |                                       |  |
| 5 TYPE                                                                     | E OF CAS                                                                                                                                                                            | ING USED: 5 Wrought                             | Iron 8 Concre           | ete tile                                                       |                                                                                                                 | CASING         |                       | Clamped                               |  |
|                                                                            |                                                                                                                                                                                     | 3 RMP (SR) 6 Asbestos                           | -Cement 9 Other (       | specify                                                        | / below)                                                                                                        |                | Welded                |                                       |  |
| 21                                                                         | PVC                                                                                                                                                                                 | 4 ABS 7 Fiberglas                               | is                      | • • • • • • • • • •                                            |                                                                                                                 |                | Threade               | :d                                    |  |
| Blank ca                                                                   | ising diam                                                                                                                                                                          | ter .2 in. to in. to                            | ft., Diameter4          | ••••                                                           | in. to                                                                                                          | •! ft.,        | Diameter              | in. to                                |  |
|                                                                            |                                                                                                                                                                                     | e land surface                                  |                         | •••••••••                                                      | .lbs./it.                                                                                                       | Wall the       | ckness or guage No.   |                                       |  |
|                                                                            | Steel                                                                                                                                                                               | NOR PERFORATION MAT<br>3 Stainless Steel 5 Fibe |                         | ۵.                                                             | ABC                                                                                                             |                | 11 Other (Specify     | )                                     |  |
|                                                                            | Brass                                                                                                                                                                               | 4 Galvanized Steal 6 Con                        |                         |                                                                |                                                                                                                 | Cement         |                       |                                       |  |
| _                                                                          |                                                                                                                                                                                     | FORATION OPENINGS AR                            |                         |                                                                |                                                                                                                 |                |                       |                                       |  |
|                                                                            |                                                                                                                                                                                     | s slot 3 Mill slot 0.020 5 C                    |                         | ch cut                                                         | 9 Drille                                                                                                        | ed holes       | 11 None (open         | hole)                                 |  |
| 2                                                                          | Louvered s                                                                                                                                                                          | hutter 4 Key punched 6 \                        | Wire wrapped 8 Sa       | w Cut                                                          | 10 Othe                                                                                                         | er (specify    | y)                    |                                       |  |
| SCREE                                                                      | N-PERFOR                                                                                                                                                                            | ATED INTERVALS: From                            |                         |                                                                |                                                                                                                 |                |                       |                                       |  |
|                                                                            |                                                                                                                                                                                     |                                                 | ft. to                  |                                                                |                                                                                                                 |                |                       |                                       |  |
|                                                                            | GRAVEL                                                                                                                                                                              | PACK INTERVALS: From                            |                         |                                                                |                                                                                                                 |                |                       |                                       |  |
|                                                                            |                                                                                                                                                                                     | rrom                                            | ft. to                  | •••••                                                          |                                                                                                                 | From           | 11. 10                | · · · · · · · · · · · · · · · · · · · |  |
| 6 GRO                                                                      | UT MATI                                                                                                                                                                             | CRIAL: I Neat cement 2                          | Cement grout 3 Bent     | onite                                                          | 4 Other                                                                                                         |                |                       |                                       |  |
| Grout In                                                                   |                                                                                                                                                                                     | From <b>0.75</b> ft. to <b>2</b>                |                         |                                                                |                                                                                                                 |                |                       |                                       |  |
| What is                                                                    | the nearest                                                                                                                                                                         | source of possible contamina                    | tion:                   |                                                                |                                                                                                                 |                |                       |                                       |  |
|                                                                            | Septic tank                                                                                                                                                                         |                                                 |                         |                                                                | ock pens                                                                                                        |                | ecticide Storage      | 16 Other (specify                     |  |
|                                                                            | 2 Sewer lines 5 Cess pool 8 Sewage lagoon 11 Fuel storage 14 Abandoned water well below)                                                                                            |                                                 |                         |                                                                |                                                                                                                 |                |                       | below)                                |  |
|                                                                            |                                                                                                                                                                                     | sewer lines 6 Seepage pit                       |                         |                                                                | zer Storage                                                                                                     |                | l well/gas well       | ••••••                                |  |
| FROM                                                                       | TO TO                                                                                                                                                                               | 1?LITHOLOGI                                     |                         | FROM                                                           | the second se | r              | PLUGGING IN           |                                       |  |
|                                                                            | 0.5                                                                                                                                                                                 | Concrete                                        |                         | rtow                                                           |                                                                                                                 |                | I DOGGING IN          |                                       |  |
| 0.5                                                                        | 4.5                                                                                                                                                                                 | FIII CLAY                                       |                         |                                                                |                                                                                                                 |                |                       |                                       |  |
| 4.5                                                                        | 29                                                                                                                                                                                  | Fill SAND                                       |                         |                                                                |                                                                                                                 |                |                       | · · · ·                               |  |
| 29                                                                         | 41                                                                                                                                                                                  | Clayey SILT                                     |                         |                                                                |                                                                                                                 |                |                       |                                       |  |
|                                                                            |                                                                                                                                                                                     |                                                 |                         |                                                                |                                                                                                                 |                |                       |                                       |  |
|                                                                            |                                                                                                                                                                                     |                                                 |                         |                                                                |                                                                                                                 |                |                       |                                       |  |
|                                                                            |                                                                                                                                                                                     |                                                 |                         |                                                                |                                                                                                                 | ļ,             |                       |                                       |  |
|                                                                            |                                                                                                                                                                                     |                                                 | · ·                     |                                                                |                                                                                                                 | 146-4          | 726-00747             | 116-026-14367                         |  |
| ·····                                                                      |                                                                                                                                                                                     |                                                 |                         |                                                                |                                                                                                                 | <u> </u>       |                       |                                       |  |
|                                                                            |                                                                                                                                                                                     | NO OD LANDOUGIDDIG C                            | EDTIFICATION: T         |                                                                | 1                                                                                                               | 1              | (2)                   |                                       |  |
| 7 CON                                                                      | 7 CONTRACTOR'S OR LANDOWNER'S CERTIFICATION: This water well was (1) constructed, (2) reconstructed, or (3) plugged under my jurisdiction and was completed on (mo/day/year) 9/9/14 |                                                 |                         |                                                                |                                                                                                                 |                |                       |                                       |  |
| Kansas                                                                     | Kansas Water Well Contractor's License No. 735 This Water Well Record was completed on (mo/dav/vear)                                                                                |                                                 |                         |                                                                |                                                                                                                 |                |                       |                                       |  |
| under th                                                                   | under the business name of MILCO Environmental Services, Inc. by (signature)                                                                                                        |                                                 |                         |                                                                |                                                                                                                 |                |                       |                                       |  |
| INSTRU                                                                     | CTIONS: U                                                                                                                                                                           | se typewriter or ball point pen. PLE            | ASE PRESS FIRMLY and PR |                                                                |                                                                                                                 |                |                       |                                       |  |

Ellis Sat TI3 R18

| Point<br>Designation | Latitude  | Longitude |
|----------------------|-----------|-----------|
| AS-1                 | 38.896164 | 99.317187 |
| AS-2                 | 38.896163 | 99.317144 |
| AS-3                 | 38.896145 | 99.317113 |
| SVE-1                | 38.896153 | 99.317184 |
| SVE-2                | 38.896177 | 99.317140 |
| SVE-3                | 38.896151 | 99.317100 |