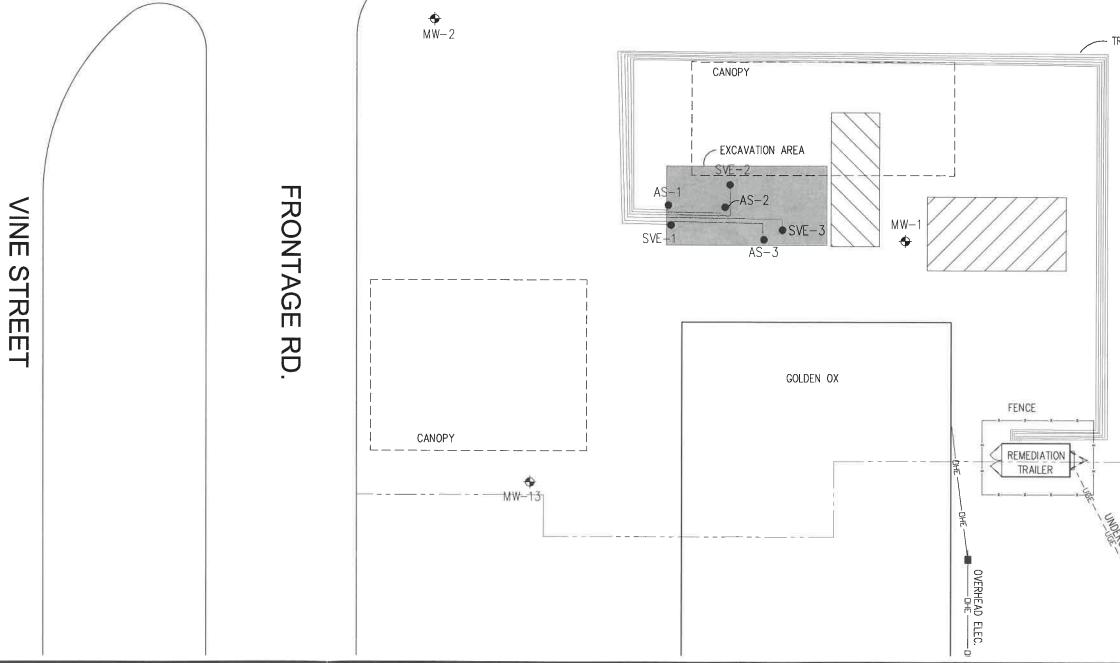

Ellis Sat TI3 R18

| Point<br>Designation | Latitude  | Longitude |
|----------------------|-----------|-----------|
| AS-1                 | 38.896164 | 99.317187 |
| AS-2                 | 38.896163 | 99.317144 |
| AS-3                 | 38.896145 | 99.317113 |
| SVE-1                | 38.896153 | 99.317184 |
| SVE-2                | 38.896177 | 99.317140 |
| SVE-3                | 38.896151 | 99.317100 |

37th Street

G: \Projects\273\273-P\273-P8-01\R0I 1-2018\Figure 1.dw

| Legend                                                     | REVISIONS BY                                                                                                                                                                                                                                                                       |
|------------------------------------------------------------|------------------------------------------------------------------------------------------------------------------------------------------------------------------------------------------------------------------------------------------------------------------------------------|
| MONITOR WELL<br>SVE/AS WELLS<br>UST BASIN                  | MILCO<br>Environmental<br>Bervices, Inc.<br>Kearney, NE (308) 237-5923<br>McCook, NE (308) 345-4741                                                                                                                                                                                |
| TRENCH/PIPING<br>RECEIVED<br>FEB 1 2 20<br>BUREAU OF WATER | GOLDEN OX<br>SITE BASE MAP<br>HAYS, ELLIS COUNTY, KANSAS UG-026-00747/UG-026-14367<br>This document, and the data ard deript, in an instanted of probabilities in an instanted of Mile & Associate.                                                                                |
| NORTH 0 10 20<br>SCALE IN FEET                             | VERIFY SCALES<br>BAR IS ONE INCH ON<br>ORIGINAL DRAWING<br>O<br>IF NOT ONE INCH ON THIS<br>SHEET, ADJUST SCALES<br>ACCORDINGLY.<br>SCALE:<br>AS SHOWN<br>PROJECT NO.<br>M273-P8-01<br>DATE:<br>JANUARY, 2018<br>FIELD BOOK<br>M&A DWG NO.<br>DRAWN BY:<br>BSF<br>SHEET<br>FIGURE 1 |