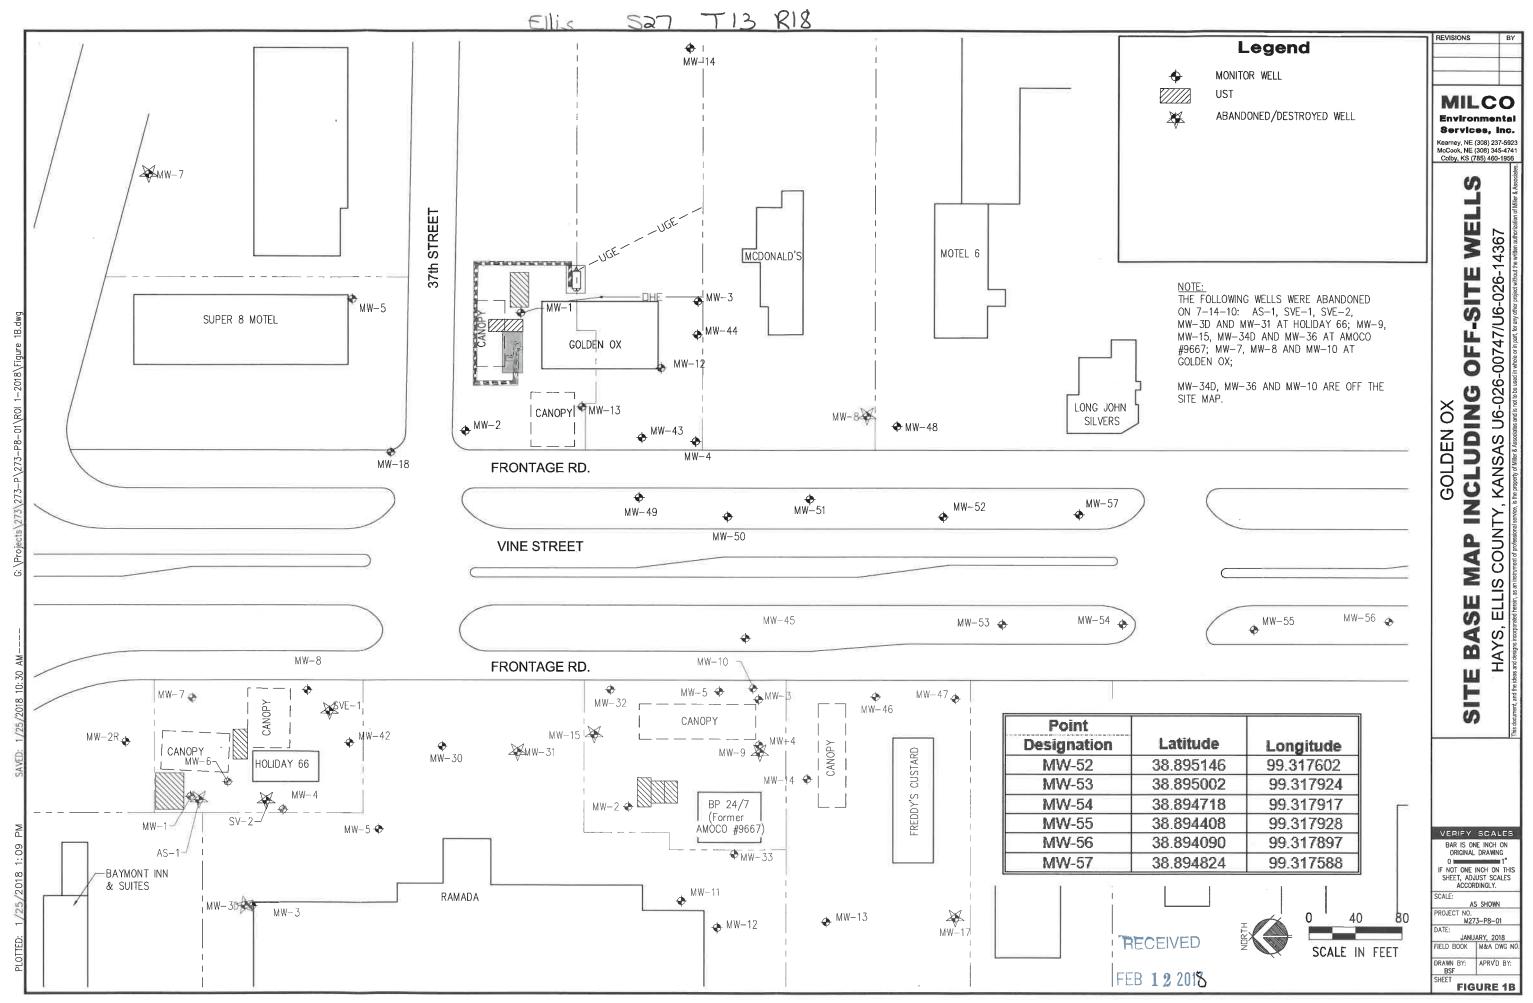

| VATE                                                                                                                                                                                                                                                                                                 | R WELI                                                                                 | RECORD                                  | Form WWC-             | 5                                       | Division                                        | of Wate                                                        | r Resources; App. No.      | AS-2                    |  |
|------------------------------------------------------------------------------------------------------------------------------------------------------------------------------------------------------------------------------------------------------------------------------------------------------|----------------------------------------------------------------------------------------|-----------------------------------------|-----------------------|-----------------------------------------|-------------------------------------------------|----------------------------------------------------------------|----------------------------|-------------------------|--|
|                                                                                                                                                                                                                                                                                                      | LOCATION OF WATER WELL: Fraction                                                       |                                         |                       |                                         | Section Number   Township Number   Range Number |                                                                |                            |                         |  |
| Cour                                                                                                                                                                                                                                                                                                 | ity: Ellis                                                                             |                                         | NW 1/4 SW 1/4 N       |                                         | 27                                              |                                                                | T 13 S                     | R 18 E/W                |  |
| Distance and direction from nearest town or city street address of well if                                                                                                                                                                                                                           |                                                                                        |                                         |                       |                                         |                                                 | Global Positioning Systems (decimal degrees, min. of 4 digits) |                            |                         |  |
| located within city? 3610 Vine St., Hays, KS                                                                                                                                                                                                                                                         |                                                                                        |                                         |                       |                                         | Latitude: 38.896163<br>Longitude: 99.317144     |                                                                |                            |                         |  |
|                                                                                                                                                                                                                                                                                                      |                                                                                        |                                         |                       |                                         |                                                 | 99.31                                                          | 7144                       |                         |  |
| 2 WATER WELL OWNER: Golden Ox<br>RR#, St. Address, Box # : 3610 Vine St.                                                                                                                                                                                                                             |                                                                                        |                                         |                       |                                         | Elevation                                       | : Rim:                                                         | 2060.87                    |                         |  |
|                                                                                                                                                                                                                                                                                                      |                                                                                        |                                         |                       |                                         | Datum:                                          |                                                                |                            |                         |  |
| Thay of the order                                                                                                                                                                                                                                                                                    |                                                                                        |                                         |                       |                                         | Data Collection Method: GPS                     |                                                                |                            |                         |  |
|                                                                                                                                                                                                                                                                                                      | 3 LOCATE WELL'S 4 DEPTH OF COMPLETED WELL .41                                          |                                         |                       |                                         |                                                 |                                                                |                            |                         |  |
|                                                                                                                                                                                                                                                                                                      | LOCATION WITH AN "X" IN Depth(s) Groundwater Encountered (1) 25.04 ft. (2) ft. (3) ft. |                                         |                       |                                         |                                                 |                                                                |                            |                         |  |
|                                                                                                                                                                                                                                                                                                      | TH AN "X" IN Depth(s) Groundwater Encountered (1).25.04 ft. (2)                        |                                         |                       |                                         |                                                 |                                                                |                            |                         |  |
| SEC                                                                                                                                                                                                                                                                                                  | N Pump test data: Well water was                                                       |                                         |                       |                                         |                                                 |                                                                |                            |                         |  |
|                                                                                                                                                                                                                                                                                                      | Est. Yieldgpm: Well water wasft. afterhours pumpinggpm                                 |                                         |                       |                                         |                                                 |                                                                |                            |                         |  |
|                                                                                                                                                                                                                                                                                                      | WELL WATER TO BE USED AS: 5 Public water supply 8 Air conditioning 11 Injection well   |                                         |                       |                                         |                                                 |                                                                |                            |                         |  |
| WELL WATER TO BE USED AS: 5 Public water supply  NE - NE -   E   WELL WATER TO BE USED AS: 5 Public water supply  NE - NE -   E   Domestic 3 Feedlot 6 Oil field water supply  9 Dewatering 12 Other (Specify below)                                                                                 |                                                                                        |                                         |                       |                                         |                                                 |                                                                |                            |                         |  |
|                                                                                                                                                                                                                                                                                                      | 2 Irrigation 4 Industrial 7 Domestic (lawn & garden) 10 Monitoring well AS-2           |                                         |                       |                                         |                                                 |                                                                |                            |                         |  |
| sv                                                                                                                                                                                                                                                                                                   | SW SE                                                                                  |                                         |                       |                                         |                                                 |                                                                |                            |                         |  |
|                                                                                                                                                                                                                                                                                                      | Was a chemical/bacteriological sample submitted to Department? Yes No                  |                                         |                       |                                         |                                                 |                                                                |                            |                         |  |
| Sample was submitted                                                                                                                                                                                                                                                                                 |                                                                                        |                                         |                       |                                         |                                                 |                                                                |                            |                         |  |
| S                                                                                                                                                                                                                                                                                                    |                                                                                        |                                         |                       |                                         |                                                 |                                                                |                            |                         |  |
| 5 TYPE OF CASING USED: 5 Wrought Iron 8 Concrete tile CASING JOINTS: Glued Clamped                                                                                                                                                                                                                   |                                                                                        |                                         |                       |                                         |                                                 |                                                                |                            |                         |  |
| 1 Steel 3 RMP (SR) 6 Asbestos-Cement 9 Other (specify below) Welded                                                                                                                                                                                                                                  |                                                                                        |                                         |                       |                                         |                                                 |                                                                |                            |                         |  |
| 2 PVC 4 ABS 7 Fiberglass Threaded                                                                                                                                                                                                                                                                    |                                                                                        |                                         |                       |                                         |                                                 |                                                                |                            |                         |  |
| Blank casing diameter . 2                                                                                                                                                                                                                                                                            |                                                                                        |                                         |                       |                                         |                                                 |                                                                |                            |                         |  |
|                                                                                                                                                                                                                                                                                                      |                                                                                        |                                         |                       | • • • • • • • • • • • • • • • • • • • • | .IDS./Tt.                                       | waii inic                                                      | kness or guage No          |                         |  |
| TYPE OF SCREEN OR PERFORATION MATERIAL: 1 Steel 3 Stainless Steel 5 Fiberglass 7 PVC 9 ABS 11 Other (Specify)                                                                                                                                                                                        |                                                                                        |                                         |                       |                                         |                                                 |                                                                |                            |                         |  |
| 2 Brass 4 Galvanized Steal 6 Concrete tile 8 RM (SR) 10 Asbestos-Cement 12 None used (open hole)                                                                                                                                                                                                     |                                                                                        |                                         |                       |                                         |                                                 |                                                                |                            |                         |  |
| SCREEN OR PERFORATION OPENINGS ARE:                                                                                                                                                                                                                                                                  |                                                                                        |                                         |                       |                                         |                                                 |                                                                |                            |                         |  |
| 1 Continuous slot 3 Mill slot 0.020 5 Guazed wrapped 7 Torch cut 9 Drilled holes 11 None (open hole)                                                                                                                                                                                                 |                                                                                        |                                         |                       |                                         |                                                 |                                                                |                            |                         |  |
| 2 Louvered shutter 4 Key punched 6 Wire wrapped 8 Saw Cut 10 Other (specify)                                                                                                                                                                                                                         |                                                                                        |                                         |                       |                                         |                                                 |                                                                |                            |                         |  |
| SCREEN-PERFORATED INTERVALS: From. 37                                                                                                                                                                                                                                                                |                                                                                        |                                         |                       |                                         |                                                 |                                                                |                            |                         |  |
| From                                                                                                                                                                                                                                                                                                 |                                                                                        |                                         |                       |                                         |                                                 |                                                                |                            |                         |  |
| GRAVEL PACK INTERVALS: From                                                                                                                                                                                                                                                                          |                                                                                        |                                         |                       |                                         |                                                 |                                                                |                            |                         |  |
|                                                                                                                                                                                                                                                                                                      |                                                                                        | rrom                                    | п. ю                  | • • • • • • • • • • • • • • • • • • • • | II., r                                          | ·rom                                                           | It. to                     | rr.                     |  |
| 6 GRO                                                                                                                                                                                                                                                                                                | UT MATI                                                                                | CRIAL: 1 Neat cement 2                  | Cement grout 3 Ber    | tonite                                  | 4 Other                                         |                                                                |                            |                         |  |
| Grout In                                                                                                                                                                                                                                                                                             |                                                                                        | From0.75 ft. to24                       |                       |                                         |                                                 |                                                                |                            |                         |  |
| What is                                                                                                                                                                                                                                                                                              | the nearest                                                                            | source of possible contaminat           | ion:                  |                                         |                                                 |                                                                | •                          |                         |  |
| 1                                                                                                                                                                                                                                                                                                    | Septic tank                                                                            |                                         | 7 Pit privy 1         | 0 Livest                                | ock pens                                        | 13 Ins                                                         | ecticide Storage           | 16 Other (specify       |  |
|                                                                                                                                                                                                                                                                                                      | Sewer line                                                                             |                                         |                       | l Fuel s                                |                                                 |                                                                | andoned water well         | below)                  |  |
|                                                                                                                                                                                                                                                                                                      | •                                                                                      |                                         |                       |                                         | zer Storage                                     |                                                                | well/gas well              |                         |  |
|                                                                                                                                                                                                                                                                                                      |                                                                                        | 17                                      |                       |                                         |                                                 | <u></u>                                                        |                            |                         |  |
| FROM                                                                                                                                                                                                                                                                                                 | TO<br>0.5                                                                              | LITHOLOGIC<br>Concrete                  | LOG                   | FROM                                    | I TO                                            |                                                                | PLUGGING INTE              | RVALS                   |  |
| 0.5                                                                                                                                                                                                                                                                                                  | 4.5                                                                                    | FIII CLAY                               |                       |                                         |                                                 | ***************************************                        |                            |                         |  |
| 4.5                                                                                                                                                                                                                                                                                                  | 26                                                                                     | FIII SAND                               |                       |                                         | ++                                              |                                                                |                            |                         |  |
| 26                                                                                                                                                                                                                                                                                                   | 28                                                                                     |                                         |                       |                                         |                                                 |                                                                |                            |                         |  |
| 28                                                                                                                                                                                                                                                                                                   | 41                                                                                     | Clayey SILT<br>Clayey SAND              |                       |                                         |                                                 |                                                                |                            |                         |  |
|                                                                                                                                                                                                                                                                                                      | 77                                                                                     | Ciayey CAND                             |                       |                                         |                                                 |                                                                |                            |                         |  |
|                                                                                                                                                                                                                                                                                                      |                                                                                        |                                         |                       |                                         | +                                               |                                                                |                            |                         |  |
|                                                                                                                                                                                                                                                                                                      |                                                                                        |                                         | *                     |                                         | +                                               | 1/0-00                                                         | 6-10747/46-                | 121-14317               |  |
| ***************************************                                                                                                                                                                                                                                                              |                                                                                        | *************************************** |                       |                                         |                                                 | 10-02                                                          | 6-00/71/40-                | JA10-1-1369 1           |  |
| ***************************************                                                                                                                                                                                                                                                              |                                                                                        |                                         |                       |                                         | +                                               |                                                                |                            |                         |  |
| 7 CONTRACTOR'S OR LANDOWNER'S CERTIFICATION: This water well was (1) constructed, (2) reconstructed, or (3) plugged                                                                                                                                                                                  |                                                                                        |                                         |                       |                                         |                                                 |                                                                |                            |                         |  |
| under my jurisdiction and was completed on (mo/day/year) 9/9/14                                                                                                                                                                                                                                      |                                                                                        |                                         |                       |                                         |                                                 |                                                                |                            |                         |  |
| Kansas Water Well Contractor's License No This Water Well Record was completed on (mo/day/year) 8/13/15                                                                                                                                                                                              |                                                                                        |                                         |                       |                                         |                                                 |                                                                |                            |                         |  |
| under th                                                                                                                                                                                                                                                                                             | e business                                                                             | name of MILCO Environme                 | ntal Services, Inc.   | ь                                       | y (signature                                    | Y -                                                            | Car Man                    | Lely                    |  |
| INSTRU                                                                                                                                                                                                                                                                                               | CTIONS: U                                                                              | se typewriter or ball point pen. PLEA   | SE PRESS FIRMLY and P | RINT clea                               | rly. Please filt                                | in blanks                                                      | underline or circle the co | rrect answers. Send top |  |
| three copies to Kansas Department of Health and Environment, Bureau of Water, Geology Section, 1000 SW Jackson St., Suite 420, Topeka, Kansas 66612-1367. Telephone 785-296-5522. Send one to WATER WELL OWNER and retain one for your records. Fee of \$5.00 for each constructed well. Visit us at |                                                                                        |                                         |                       |                                         |                                                 |                                                                |                            |                         |  |
| http://www.kdhe-state.ke.us/aen/waterwells                                                                                                                                                                                                                                                           |                                                                                        |                                         |                       |                                         |                                                 |                                                                |                            |                         |  |