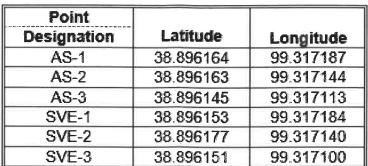

| VATE                                                                                                                                                                                                                                                                                                 | R WELI                                                                                 | RECORD                                  | Form WWC-             | 5                                       | Division                                        | of Wate                                                        | r Resources; App. No.      | AS-2                    |  |
|------------------------------------------------------------------------------------------------------------------------------------------------------------------------------------------------------------------------------------------------------------------------------------------------------|----------------------------------------------------------------------------------------|-----------------------------------------|-----------------------|-----------------------------------------|-------------------------------------------------|----------------------------------------------------------------|----------------------------|-------------------------|--|
|                                                                                                                                                                                                                                                                                                      | LOCATION OF WATER WELL: Fraction                                                       |                                         |                       |                                         | Section Number   Township Number   Range Number |                                                                |                            |                         |  |
| Cour                                                                                                                                                                                                                                                                                                 | ity: Ellis                                                                             |                                         | NW 1/4 SW 1/4 N       |                                         | 27                                              |                                                                | T 13 S                     | R 18 E/W                |  |
| Distance and direction from nearest town or city street address of well if                                                                                                                                                                                                                           |                                                                                        |                                         |                       |                                         |                                                 | Global Positioning Systems (decimal degrees, min. of 4 digits) |                            |                         |  |
| located within city? 3610 Vine St., Hays, KS                                                                                                                                                                                                                                                         |                                                                                        |                                         |                       |                                         | Latitude: 38.896163<br>Longitude: 99.317144     |                                                                |                            |                         |  |
|                                                                                                                                                                                                                                                                                                      |                                                                                        |                                         |                       |                                         |                                                 | 99.31                                                          | 7144                       |                         |  |
| 2 WATER WELL OWNER: Golden Ox<br>RR#, St. Address, Box # : 3610 Vine St.                                                                                                                                                                                                                             |                                                                                        |                                         |                       |                                         | Elevation                                       | : Rim:                                                         | 2060.87                    |                         |  |
|                                                                                                                                                                                                                                                                                                      |                                                                                        |                                         |                       |                                         | Datum:                                          |                                                                |                            |                         |  |
| Thay of the order                                                                                                                                                                                                                                                                                    |                                                                                        |                                         |                       |                                         | Data Collection Method: GPS                     |                                                                |                            |                         |  |
|                                                                                                                                                                                                                                                                                                      | 3 LOCATE WELL'S 4 DEPTH OF COMPLETED WELL .41                                          |                                         |                       |                                         |                                                 |                                                                |                            |                         |  |
|                                                                                                                                                                                                                                                                                                      | LOCATION WITH AN "X" IN Depth(s) Groundwater Encountered (1) 25.04 ft. (2) ft. (3) ft. |                                         |                       |                                         |                                                 |                                                                |                            |                         |  |
|                                                                                                                                                                                                                                                                                                      | TH AN "X" IN Depth(s) Groundwater Encountered (1).25.04 ft. (2)                        |                                         |                       |                                         |                                                 |                                                                |                            |                         |  |
| SEC                                                                                                                                                                                                                                                                                                  | N Pump test data: Well water was                                                       |                                         |                       |                                         |                                                 |                                                                |                            |                         |  |
|                                                                                                                                                                                                                                                                                                      | Est. Yieldgpm: Well water wasft. afterhours pumpinggpm                                 |                                         |                       |                                         |                                                 |                                                                |                            |                         |  |
|                                                                                                                                                                                                                                                                                                      | WELL WATER TO BE USED AS: 5 Public water supply 8 Air conditioning 11 Injection well   |                                         |                       |                                         |                                                 |                                                                |                            |                         |  |
| WELL WATER TO BE USED AS: 5 Public water supply  NE - NE -   E   WELL WATER TO BE USED AS: 5 Public water supply  NE - NE -   E   Domestic 3 Feedlot 6 Oil field water supply  9 Dewatering 12 Other (Specify below)                                                                                 |                                                                                        |                                         |                       |                                         |                                                 |                                                                |                            |                         |  |
|                                                                                                                                                                                                                                                                                                      | 2 Irrigation 4 Industrial 7 Domestic (lawn & garden) 10 Monitoring well AS-2           |                                         |                       |                                         |                                                 |                                                                |                            |                         |  |
| sv                                                                                                                                                                                                                                                                                                   | SW SE                                                                                  |                                         |                       |                                         |                                                 |                                                                |                            |                         |  |
|                                                                                                                                                                                                                                                                                                      | Was a chemical/bacteriological sample submitted to Department? Yes No                  |                                         |                       |                                         |                                                 |                                                                |                            |                         |  |
| Sample was submitted                                                                                                                                                                                                                                                                                 |                                                                                        |                                         |                       |                                         |                                                 |                                                                |                            |                         |  |
| S                                                                                                                                                                                                                                                                                                    |                                                                                        |                                         |                       |                                         |                                                 |                                                                |                            |                         |  |
| 5 TYPE OF CASING USED: 5 Wrought Iron 8 Concrete tile CASING JOINTS: Glued Clamped                                                                                                                                                                                                                   |                                                                                        |                                         |                       |                                         |                                                 |                                                                |                            |                         |  |
| 1 Steel 3 RMP (SR) 6 Asbestos-Cement 9 Other (specify below) Welded                                                                                                                                                                                                                                  |                                                                                        |                                         |                       |                                         |                                                 |                                                                |                            |                         |  |
| 2 PVC 4 ABS 7 Fiberglass Threaded                                                                                                                                                                                                                                                                    |                                                                                        |                                         |                       |                                         |                                                 |                                                                |                            |                         |  |
| Blank casing diameter . 2                                                                                                                                                                                                                                                                            |                                                                                        |                                         |                       |                                         |                                                 |                                                                |                            |                         |  |
|                                                                                                                                                                                                                                                                                                      |                                                                                        |                                         |                       | • • • • • • • • • • • • • • • • • • • • | .IDS./Tt.                                       | waii inic                                                      | kness or guage No          |                         |  |
| TYPE OF SCREEN OR PERFORATION MATERIAL: 1 Steel 3 Stainless Steel 5 Fiberglass 7 PVC 9 ABS 11 Other (Specify)                                                                                                                                                                                        |                                                                                        |                                         |                       |                                         |                                                 |                                                                |                            |                         |  |
| 2 Brass 4 Galvanized Steal 6 Concrete tile 8 RM (SR) 10 Asbestos-Cement 12 None used (open hole)                                                                                                                                                                                                     |                                                                                        |                                         |                       |                                         |                                                 |                                                                |                            |                         |  |
| SCREEN OR PERFORATION OPENINGS ARE:                                                                                                                                                                                                                                                                  |                                                                                        |                                         |                       |                                         |                                                 |                                                                |                            |                         |  |
| 1 Continuous slot 3 Mill slot 0.020 5 Guazed wrapped 7 Torch cut 9 Drilled holes 11 None (open hole)                                                                                                                                                                                                 |                                                                                        |                                         |                       |                                         |                                                 |                                                                |                            |                         |  |
| 2 Louvered shutter 4 Key punched 6 Wire wrapped 8 Saw Cut 10 Other (specify)                                                                                                                                                                                                                         |                                                                                        |                                         |                       |                                         |                                                 |                                                                |                            |                         |  |
| SCREEN-PERFORATED INTERVALS: From. 37                                                                                                                                                                                                                                                                |                                                                                        |                                         |                       |                                         |                                                 |                                                                |                            |                         |  |
| From                                                                                                                                                                                                                                                                                                 |                                                                                        |                                         |                       |                                         |                                                 |                                                                |                            |                         |  |
| GRAVEL PACK INTERVALS: From                                                                                                                                                                                                                                                                          |                                                                                        |                                         |                       |                                         |                                                 |                                                                |                            |                         |  |
|                                                                                                                                                                                                                                                                                                      |                                                                                        | rrom                                    | п. ю                  | • • • • • • • • • • • • • • • • • • • • | II., r                                          | ·rom                                                           | It. to                     | rr.                     |  |
| 6 GRO                                                                                                                                                                                                                                                                                                | UT MATI                                                                                | CRIAL: 1 Neat cement 2                  | Cement grout 3 Ber    | tonite                                  | 4 Other                                         |                                                                |                            |                         |  |
| Grout In                                                                                                                                                                                                                                                                                             |                                                                                        | From0.75 ft. to24                       |                       |                                         |                                                 |                                                                |                            |                         |  |
| What is                                                                                                                                                                                                                                                                                              | the nearest                                                                            | source of possible contaminat           | ion:                  |                                         |                                                 |                                                                | •                          |                         |  |
| 1                                                                                                                                                                                                                                                                                                    | Septic tank                                                                            |                                         | 7 Pit privy 1         | 0 Livest                                | ock pens                                        | 13 Ins                                                         | ecticide Storage           | 16 Other (specify       |  |
|                                                                                                                                                                                                                                                                                                      | Sewer line                                                                             |                                         |                       | l Fuel s                                |                                                 |                                                                | andoned water well         | below)                  |  |
|                                                                                                                                                                                                                                                                                                      | •                                                                                      |                                         |                       |                                         | zer Storage                                     |                                                                | well/gas well              |                         |  |
|                                                                                                                                                                                                                                                                                                      |                                                                                        | 17                                      |                       |                                         |                                                 | <u></u>                                                        |                            |                         |  |
| FROM                                                                                                                                                                                                                                                                                                 | TO<br>0.5                                                                              | LITHOLOGIC<br>Concrete                  | LOG                   | FROM                                    | I TO                                            |                                                                | PLUGGING INTE              | RVALS                   |  |
| 0.5                                                                                                                                                                                                                                                                                                  | 4.5                                                                                    | FIII CLAY                               |                       |                                         |                                                 | ***************************************                        |                            |                         |  |
| 4.5                                                                                                                                                                                                                                                                                                  | 26                                                                                     | FIII SAND                               |                       |                                         | ++                                              |                                                                |                            |                         |  |
| 26                                                                                                                                                                                                                                                                                                   | 28                                                                                     |                                         |                       |                                         |                                                 |                                                                |                            |                         |  |
| 28                                                                                                                                                                                                                                                                                                   | 41                                                                                     | Clayey SILT<br>Clayey SAND              |                       |                                         |                                                 |                                                                |                            |                         |  |
|                                                                                                                                                                                                                                                                                                      | 77                                                                                     | Ciayey CAND                             |                       |                                         |                                                 |                                                                |                            |                         |  |
|                                                                                                                                                                                                                                                                                                      |                                                                                        |                                         |                       |                                         | +                                               |                                                                |                            |                         |  |
|                                                                                                                                                                                                                                                                                                      |                                                                                        |                                         | *                     |                                         | +                                               | 1/0-00                                                         | 6-10747/46-                | 121-14317               |  |
| ***************************************                                                                                                                                                                                                                                                              |                                                                                        | *************************************** |                       |                                         |                                                 | 10-02                                                          | 6-00/71/40-                | JA10-1-1369 1           |  |
| ***************************************                                                                                                                                                                                                                                                              |                                                                                        |                                         |                       |                                         | +                                               |                                                                |                            |                         |  |
| 7 CONTRACTOR'S OR LANDOWNER'S CERTIFICATION: This water well was (1) constructed, (2) reconstructed, or (3) plugged                                                                                                                                                                                  |                                                                                        |                                         |                       |                                         |                                                 |                                                                |                            |                         |  |
| under my jurisdiction and was completed on (mo/day/year) 9/9/14                                                                                                                                                                                                                                      |                                                                                        |                                         |                       |                                         |                                                 |                                                                |                            |                         |  |
| Kansas Water Well Contractor's License No This Water Well Record was completed on (mo/day/year) 8/13/15                                                                                                                                                                                              |                                                                                        |                                         |                       |                                         |                                                 |                                                                |                            |                         |  |
| under th                                                                                                                                                                                                                                                                                             | e business                                                                             | name of MILCO Environme                 | ntal Services, Inc.   | ь                                       | y (signature                                    | Y -                                                            | Car Man                    | Lely                    |  |
| INSTRU                                                                                                                                                                                                                                                                                               | CTIONS: U                                                                              | se typewriter or ball point pen. PLEA   | SE PRESS FIRMLY and P | RINT clea                               | rly. Please filt                                | in blanks                                                      | underline or circle the co | rrect answers. Send top |  |
| three copies to Kansas Department of Health and Environment, Bureau of Water, Geology Section, 1000 SW Jackson St., Suite 420, Topeka, Kansas 66612-1367. Telephone 785-296-5522. Send one to WATER WELL OWNER and retain one for your records. Fee of \$5.00 for each constructed well. Visit us at |                                                                                        |                                         |                       |                                         |                                                 |                                                                |                            |                         |  |
| http://www.kdhe-state.ke.us/aen/waterwells                                                                                                                                                                                                                                                           |                                                                                        |                                         |                       |                                         |                                                 |                                                                |                            |                         |  |