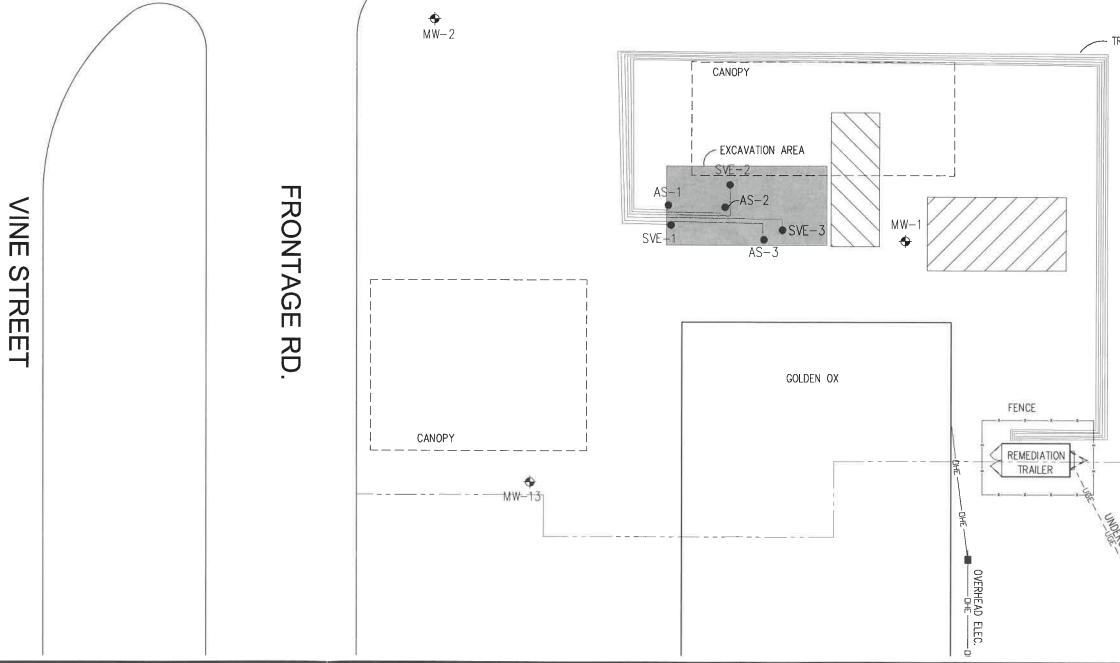

Ellis Sat TI3 R18

| Point<br>Designation | Latitude  | Longitude |
|----------------------|-----------|-----------|
| AS-1                 | 38.896164 | 99.317187 |
| AS-2                 | 38.896163 | 99.317144 |
| AS-3                 | 38.896145 | 99.317113 |
| SVE-1                | 38.896153 | 99.317184 |
| SVE-2                | 38.896177 | 99.317140 |
| SVE-3                | 38.896151 | 99.317100 |

37th Street

G: \Projects\273\273-P\273-P8-01\R0I 1-2018\Figure 1.dw

| Legend                                                     | REVISIONS BY                                                                                                                                                                                                                                                                                                                                                                                                                                                                                                                                                                                                                                                                                                                                                                                                                                                                                                                                                                                                                                                                                                                                                                                                                                                                                                                                                                                                                                                                                                                                                                                                                                                                                                                                                                                                                                                                                                                                                                                                                                                                                                                            |
|------------------------------------------------------------|-----------------------------------------------------------------------------------------------------------------------------------------------------------------------------------------------------------------------------------------------------------------------------------------------------------------------------------------------------------------------------------------------------------------------------------------------------------------------------------------------------------------------------------------------------------------------------------------------------------------------------------------------------------------------------------------------------------------------------------------------------------------------------------------------------------------------------------------------------------------------------------------------------------------------------------------------------------------------------------------------------------------------------------------------------------------------------------------------------------------------------------------------------------------------------------------------------------------------------------------------------------------------------------------------------------------------------------------------------------------------------------------------------------------------------------------------------------------------------------------------------------------------------------------------------------------------------------------------------------------------------------------------------------------------------------------------------------------------------------------------------------------------------------------------------------------------------------------------------------------------------------------------------------------------------------------------------------------------------------------------------------------------------------------------------------------------------------------------------------------------------------------|
| MONITOR WELL<br>SVE/AS WELLS<br>UST BASIN                  | MILCO<br>Environmental<br>Bervices, Inc.<br>Kearney, NE (308) 237-5923<br>McCook, NE (308) 345-4741                                                                                                                                                                                                                                                                                                                                                                                                                                                                                                                                                                                                                                                                                                                                                                                                                                                                                                                                                                                                                                                                                                                                                                                                                                                                                                                                                                                                                                                                                                                                                                                                                                                                                                                                                                                                                                                                                                                                                                                                                                     |
| TRENCH/PIPING<br>RECEIVED<br>FEB 1 2 20<br>BUREAU OF WATER | GOLDEN OX<br>SITE BASE MAP<br>HAYS, ELLIS COUNTY, KANSAS UG-026-00747/UG-026-14367<br>This document, and the data ard deript, non intervented of probabilities and in white an intervent of probabilities and intervent and intervent of probabilities and intervent and intervent of probabilities and intervent and intervent of probabilities and intervent of a Australia and and and and a Australia and and a Australia and Au |
| NORTH 0 10 20<br>SCALE IN FEET                             | VERIFY SCALES<br>BAR IS ONE INCH ON<br>ORIGINAL DRAWING<br>O<br>IF NOT ONE INCH ON THIS<br>SHEET, ADJUST SCALES<br>ACCORDINGLY.<br>SCALE:<br>AS SHOWN<br>PROJECT NO.<br>M273-P8-01<br>DATE:<br>JANUARY, 2018<br>FIELD BOOK<br>M&A DWG NO.<br>DRAWN BY:<br>BSF<br>SHEET<br>FIGURE 1                                                                                                                                                                                                                                                                                                                                                                                                                                                                                                                                                                                                                                                                                                                                                                                                                                                                                                                                                                                                                                                                                                                                                                                                                                                                                                                                                                                                                                                                                                                                                                                                                                                                                                                                                                                                                                                      |