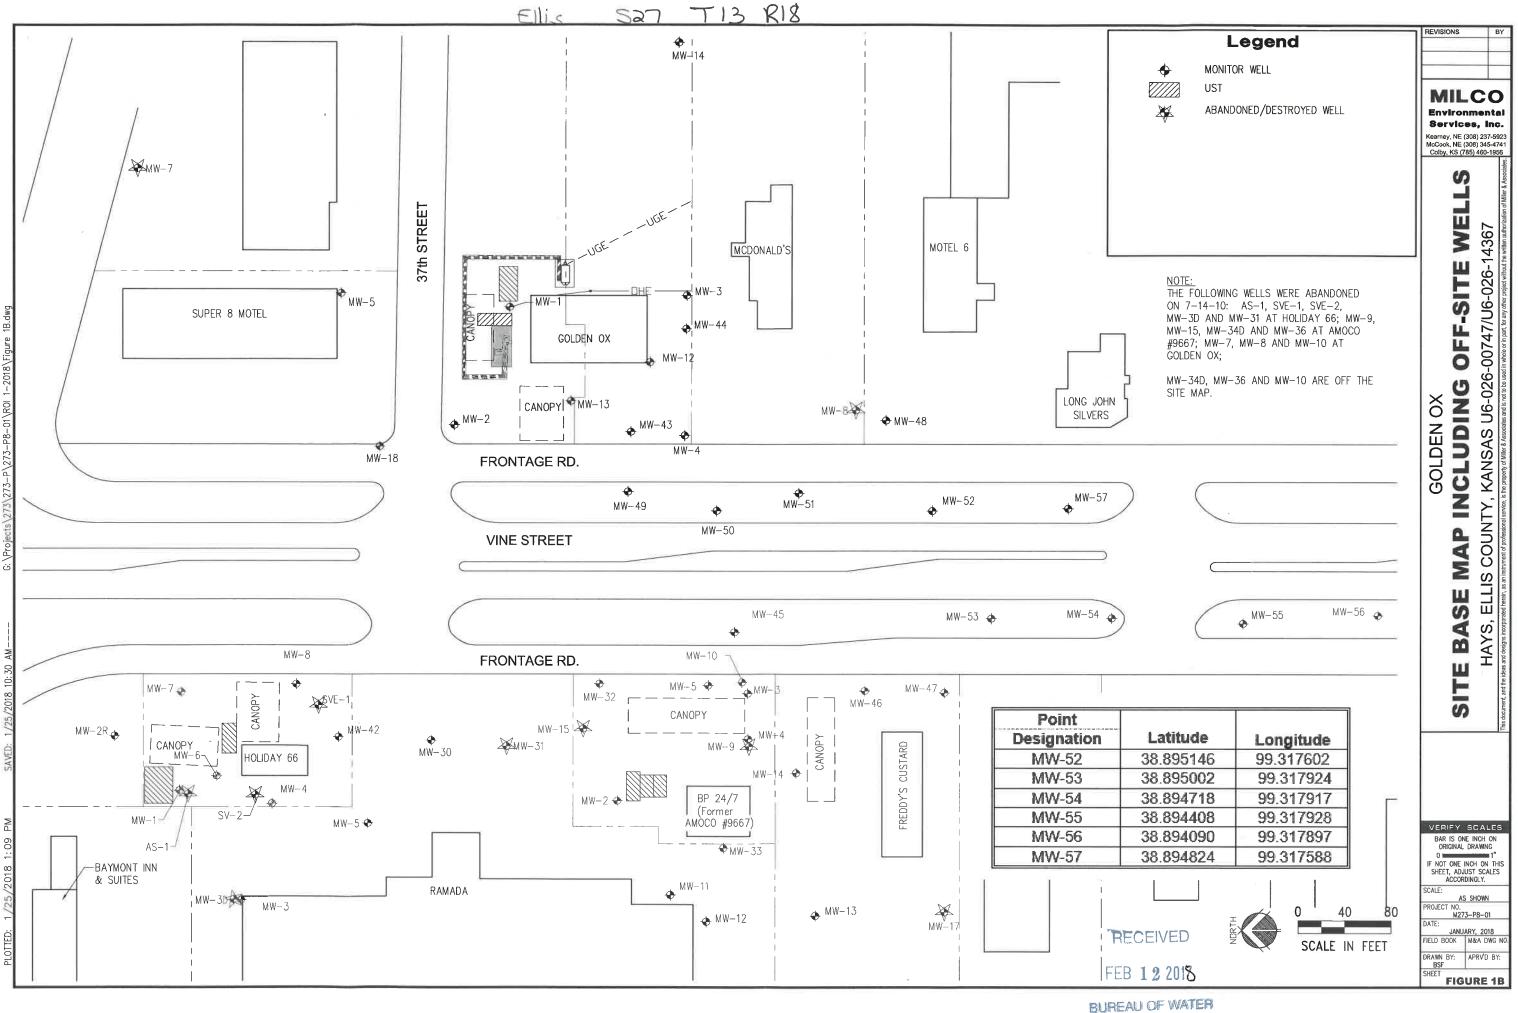

| WATE                                                                                                                                                                                                                                                                                                           | P WFI I                                                                                                                                                                                                                                                   | RECORD                                           | Form WWC                     | .5                      | Division of                 | f Water Resources; App. No              | MW-52                     |  |
|----------------------------------------------------------------------------------------------------------------------------------------------------------------------------------------------------------------------------------------------------------------------------------------------------------------|-----------------------------------------------------------------------------------------------------------------------------------------------------------------------------------------------------------------------------------------------------------|--------------------------------------------------|------------------------------|-------------------------|-----------------------------|-----------------------------------------|---------------------------|--|
|                                                                                                                                                                                                                                                                                                                |                                                                                                                                                                                                                                                           | F WATER WELL:                                    | Fraction                     |                         | Section Num                 |                                         |                           |  |
|                                                                                                                                                                                                                                                                                                                | ity: Ellis                                                                                                                                                                                                                                                | r waren wele.                                    | NW 1/4 SW 1/4 M              | W 1/4                   | 27                          | T 13 S                                  | R 18 E/W                  |  |
| Distance and direction from nearest town or city street address of well if Global Positioning Systems (decimal degrees, min. of 4 dis                                                                                                                                                                          |                                                                                                                                                                                                                                                           |                                                  |                              |                         |                             |                                         |                           |  |
| located within city? 3610 Vine St., Hays, KS                                                                                                                                                                                                                                                                   |                                                                                                                                                                                                                                                           |                                                  |                              |                         | Latitude: 38.895146         |                                         |                           |  |
|                                                                                                                                                                                                                                                                                                                |                                                                                                                                                                                                                                                           |                                                  |                              |                         | Longitude: 99.317602        |                                         |                           |  |
| 2 WATER WELL OWNER: Golden Ox                                                                                                                                                                                                                                                                                  |                                                                                                                                                                                                                                                           |                                                  |                              |                         | Elevation: TOC 2047.11      |                                         |                           |  |
| RR#, St. Address, Box # : 3610 Vine St.                                                                                                                                                                                                                                                                        |                                                                                                                                                                                                                                                           |                                                  |                              |                         | Datum:                      |                                         |                           |  |
| City, State, ZIP Code : Hays, KS 67601                                                                                                                                                                                                                                                                         |                                                                                                                                                                                                                                                           |                                                  |                              |                         | Data Collection Method: GPS |                                         |                           |  |
|                                                                                                                                                                                                                                                                                                                | ATE WE                                                                                                                                                                                                                                                    | LL'S 4 DEPTH OF CON                              | MPLETED WELL                 | Q                       |                             |                                         |                           |  |
| WIT                                                                                                                                                                                                                                                                                                            | LOCATION         WITH AN "X" IN         SECTION BOX:    Depth(s) Groundwater Encountered (1)                                                                                                                                                              |                                                  |                              |                         |                             |                                         |                           |  |
| 010                                                                                                                                                                                                                                                                                                            | N                                                                                                                                                                                                                                                         | Pump test d                                      | ata: Well water was          |                         | ft. after                   | hours pumping                           | g                         |  |
|                                                                                                                                                                                                                                                                                                                |                                                                                                                                                                                                                                                           | Est. Yieldg                                      | m: Well water was            |                         | ft. after                   | hours pumpin                            | ggpm                      |  |
|                                                                                                                                                                                                                                                                                                                |                                                                                                                                                                                                                                                           | WELL WATER TO                                    | BE USED AS: 5 Publ           |                         |                             | Air conditioning 11                     |                           |  |
| w X <sup>-N</sup>                                                                                                                                                                                                                                                                                              | WELL WATER TO BE USED AS: 5 Public water supply 8 Air conditioning 11 Injection well<br>Domestic 3 Feedlot 6 Oil field water supply 9 Dewatering 12 Other (Specify bell)<br>2 Irrigation 4 Industrial 7 Domestic (lawn & garden) 10 Monitoring well MW-52 |                                                  |                              |                         |                             |                                         |                           |  |
| SV                                                                                                                                                                                                                                                                                                             | v SE                                                                                                                                                                                                                                                      | Was a chemical/bac                               | eriological sample subr      | nitted to               | Department?                 | Yes No                                  | .: If yes, mo/day/yrs     |  |
|                                                                                                                                                                                                                                                                                                                |                                                                                                                                                                                                                                                           | Sample was submitt                               | ed                           | . Wat                   | er well disinfe             | cted? Yes No                            |                           |  |
| 1                                                                                                                                                                                                                                                                                                              | 5                                                                                                                                                                                                                                                         |                                                  |                              |                         |                             |                                         |                           |  |
| 5 TYP                                                                                                                                                                                                                                                                                                          | E OF CAS                                                                                                                                                                                                                                                  | ING USED: 5 Wrough                               |                              | rete tile               |                             | ASING JOINTS: Glued.                    | Clamped                   |  |
| سنسر                                                                                                                                                                                                                                                                                                           | Steel                                                                                                                                                                                                                                                     |                                                  |                              |                         | below)                      |                                         | d                         |  |
|                                                                                                                                                                                                                                                                                                                | PVC                                                                                                                                                                                                                                                       | 4 ABS 7 Fibergla                                 |                              |                         |                             |                                         | ied                       |  |
| Blank c                                                                                                                                                                                                                                                                                                        | asing diam                                                                                                                                                                                                                                                | eter .2 in. to15                                 | ft., Diameter                | • • • • • • • • • • • • | in. to                      | ft., Diameter                           | in. to                    |  |
|                                                                                                                                                                                                                                                                                                                |                                                                                                                                                                                                                                                           | e land surface                                   |                              | •••••                   | .lbs./ft. Wa                | all thickness or guage No               | 0. 30140                  |  |
|                                                                                                                                                                                                                                                                                                                |                                                                                                                                                                                                                                                           | N OR PERFORATION MA                              |                              | •                       |                             |                                         |                           |  |
|                                                                                                                                                                                                                                                                                                                | Steel                                                                                                                                                                                                                                                     |                                                  | erglass 7 PVC                |                         | ABS                         |                                         | y)                        |  |
|                                                                                                                                                                                                                                                                                                                | Brass                                                                                                                                                                                                                                                     | 4 Galvanized Steal 6 Co                          |                              | L) 10                   | Asbestos-Cem                | nent 12 None used (op                   | ben nole)                 |  |
|                                                                                                                                                                                                                                                                                                                |                                                                                                                                                                                                                                                           | FORATION OPENINGS A                              |                              |                         | 0.0.11.11                   |                                         | hale)                     |  |
|                                                                                                                                                                                                                                                                                                                | Continuou                                                                                                                                                                                                                                                 | s slot 3 Mill slot 0.010 5                       | Guazed wrapped / 1           | oren cut                | 9 Dhilea n                  | ioles 11 None (oper                     | nole)                     |  |
| 2                                                                                                                                                                                                                                                                                                              | Louvered                                                                                                                                                                                                                                                  | shutter 4 Key punched 6<br>RATED INTERVALS: From | wire wrapped 8 3             | aw Cut                  | 10 Other (s                 | specify)                                | A                         |  |
| SCREE                                                                                                                                                                                                                                                                                                          | N-PERFU                                                                                                                                                                                                                                                   |                                                  |                              |                         |                             | om ft. to                               |                           |  |
|                                                                                                                                                                                                                                                                                                                | CRAVEL                                                                                                                                                                                                                                                    | PACK INTERVALS: From                             |                              |                         |                             |                                         |                           |  |
|                                                                                                                                                                                                                                                                                                                | UKAVEL                                                                                                                                                                                                                                                    |                                                  |                              |                         |                             | om ft. to                               |                           |  |
|                                                                                                                                                                                                                                                                                                                |                                                                                                                                                                                                                                                           | 1101                                             |                              |                         |                             |                                         | /                         |  |
| 6 GRO                                                                                                                                                                                                                                                                                                          | UT MAT                                                                                                                                                                                                                                                    | ERIAL: I Neat coment                             | 2 Cement grout 3 Be          | ntonite                 | 4 Other                     | ****                                    |                           |  |
| Grout Ir                                                                                                                                                                                                                                                                                                       | tervals:                                                                                                                                                                                                                                                  | From0.75 ft. to                                  | 13 ft., From                 |                         | ft. to                      | ft., From                               | ft. toft.                 |  |
| What is                                                                                                                                                                                                                                                                                                        | the neares                                                                                                                                                                                                                                                | source of possible contamin                      | ation:                       |                         |                             |                                         |                           |  |
| 1                                                                                                                                                                                                                                                                                                              | Septic tanl                                                                                                                                                                                                                                               |                                                  |                              |                         |                             | 13 Insecticide Storage                  | 16 Other (specify         |  |
|                                                                                                                                                                                                                                                                                                                | Sewer line                                                                                                                                                                                                                                                |                                                  | 8 Sewagoelagoon              | 11 Fuel s               | torage                      | 14 Abandoned water we                   | ll below)                 |  |
| 3                                                                                                                                                                                                                                                                                                              | Watertight                                                                                                                                                                                                                                                | sewer lines 6 Seepage pit                        | 9 Feedyard 1                 | 2 Fertili               | zer Storage                 | 15 Oil well/gas well                    |                           |  |
| Directio                                                                                                                                                                                                                                                                                                       | n from we                                                                                                                                                                                                                                                 | 1?                                               | <u></u> ]                    |                         | £                           |                                         |                           |  |
| FROM                                                                                                                                                                                                                                                                                                           | TO                                                                                                                                                                                                                                                        | LITHOLOG                                         | IC LOG                       | FROM                    | 1 <u>TO</u>                 | PLUGGING IN                             | NTERVALS                  |  |
| 0                                                                                                                                                                                                                                                                                                              | 0.5                                                                                                                                                                                                                                                       | Grass                                            |                              |                         |                             |                                         |                           |  |
| 0.5<br>25                                                                                                                                                                                                                                                                                                      | 25<br>30                                                                                                                                                                                                                                                  | Clayey SILT<br>Clayey SILT with fine grai        | n cand                       |                         |                             |                                         |                           |  |
|                                                                                                                                                                                                                                                                                                                |                                                                                                                                                                                                                                                           | Glayey SILT with the gra                         |                              |                         |                             |                                         |                           |  |
|                                                                                                                                                                                                                                                                                                                |                                                                                                                                                                                                                                                           |                                                  |                              |                         |                             | *************************************** |                           |  |
|                                                                                                                                                                                                                                                                                                                |                                                                                                                                                                                                                                                           |                                                  |                              |                         | lu                          | 6-026-00747/4                           | 5-026-14367               |  |
|                                                                                                                                                                                                                                                                                                                | +                                                                                                                                                                                                                                                         |                                                  | •                            | +                       |                             |                                         |                           |  |
|                                                                                                                                                                                                                                                                                                                |                                                                                                                                                                                                                                                           |                                                  |                              |                         |                             |                                         |                           |  |
|                                                                                                                                                                                                                                                                                                                |                                                                                                                                                                                                                                                           |                                                  |                              |                         | 1 10                        |                                         |                           |  |
| 7 CONTRACTOR'S OR LANDOWNER'S CERTIFICATION: This water well was (1) constructed, (2) reconstructed, or (3) plugged                                                                                                                                                                                            |                                                                                                                                                                                                                                                           |                                                  |                              |                         |                             |                                         |                           |  |
| under my jurisdiction and was completed on (mo/day/year) 5/24/14 and this record is true to the best of my knowledge and belief.                                                                                                                                                                               |                                                                                                                                                                                                                                                           |                                                  |                              |                         |                             |                                         |                           |  |
| Kansas Water Well Contractor's License No                                                                                                                                                                                                                                                                      |                                                                                                                                                                                                                                                           |                                                  |                              |                         |                             |                                         |                           |  |
| under th                                                                                                                                                                                                                                                                                                       | e business                                                                                                                                                                                                                                                | name of mile of Liver of a                       | EACE DDECE EIDIG V           | DDIAIT -                | y (signature)               | hlanks underline or nimber th           | a correct answere Cand in |  |
| three cont                                                                                                                                                                                                                                                                                                     | es to Kansas                                                                                                                                                                                                                                              | bepartment of Health and Environ                 | nent, Bureau of Water. Geolo | gy Section              | , 1000 SW Jackso            | on St., Suite 420, Toneka, Kan          | sas 66612-1367. Telephone |  |
| three copies to Kanaas Department of Health and Environment, Bureau of Water, Geology Section, 1000 SW Jackson St., Suite 420, Topeka, Kanaas 66612-1367. Telephone<br>785-296-5522. Send one to WATER WELL OWNER and retain one for your records. Fee of \$5.00 for each <u>constructed</u> well. Visit us at |                                                                                                                                                                                                                                                           |                                                  |                              |                         |                             |                                         |                           |  |
| http://www.kdhe.state.ks.us/geo/waterwells.                                                                                                                                                                                                                                                                    |                                                                                                                                                                                                                                                           |                                                  |                              |                         |                             |                                         |                           |  |

Ellis Sat TI3 R18

| Point<br>Designation | Latitude  | Longitude |
|----------------------|-----------|-----------|
| AS-1                 | 38.896164 | 99.317187 |
| AS-2                 | 38.896163 | 99.317144 |
| AS-3                 | 38.896145 | 99.317113 |
| SVE-1                | 38.896153 | 99.317184 |
| SVE-2                | 38.896177 | 99.317140 |
| SVE-3                | 38.896151 | 99.317100 |