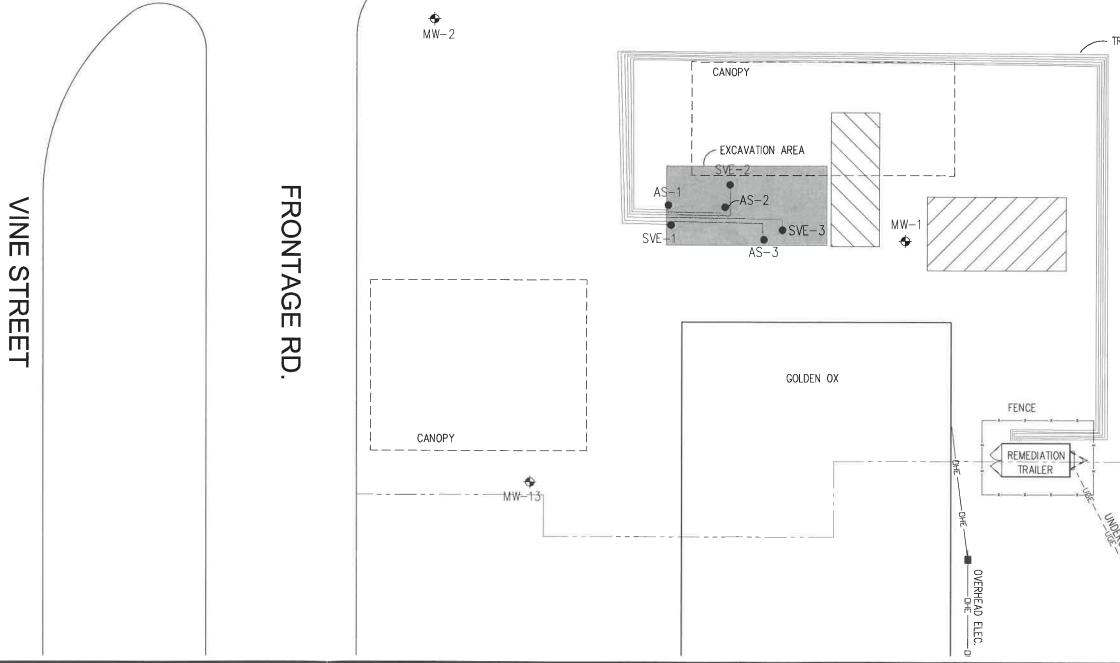

|                                                           |            |                                         |                                                                |                                                 |                          |  |



Ellis Sat TI3 R18

| Point<br>Designation | Latitude  | Longitude |
|----------------------|-----------|-----------|
| AS-1                 | 38.896164 | 99.317187 |
| AS-2                 | 38.896163 | 99.317144 |
| AS-3                 | 38.896145 | 99.317113 |
| SVE-1                | 38.896153 | 99.317184 |
| SVE-2                | 38.896177 | 99.317140 |
| SVE-3                | 38.896151 | 99.317100 |

37th Street



G: \Projects\273\273-P\273-P8-01\R0I 1-2018\Figure 1.dw

| Legend                                                     | REVISIONS BY