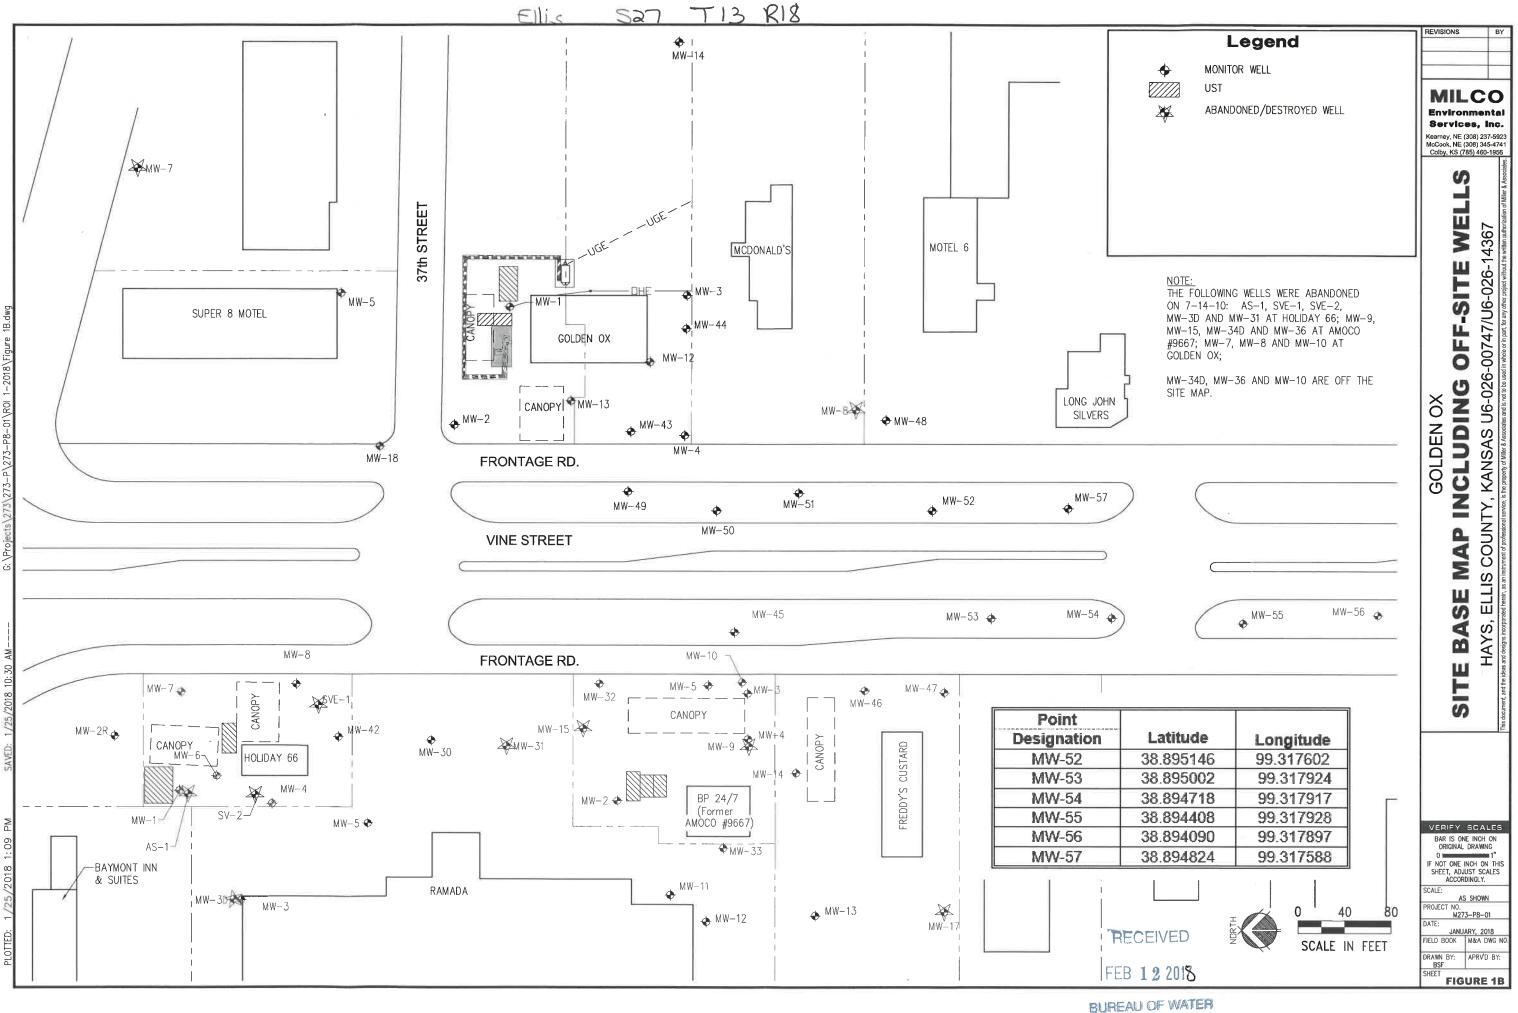

| WATE                                                                                                                                                                                                                                                                                                                                                                                                                                                                                                                                                                                                                                                                                                | R WELI                                                                                                                                                                                                                                                                                                                                                                                                                                                                                                                                                                                                                                                              | RECORD                                                                                                          | Form WWC                                                  | -5         | Divisio                                 | on of Wate                                                     | er Resources; App. No.                          | MW-53                    |  |
|-----------------------------------------------------------------------------------------------------------------------------------------------------------------------------------------------------------------------------------------------------------------------------------------------------------------------------------------------------------------------------------------------------------------------------------------------------------------------------------------------------------------------------------------------------------------------------------------------------------------------------------------------------------------------------------------------------|---------------------------------------------------------------------------------------------------------------------------------------------------------------------------------------------------------------------------------------------------------------------------------------------------------------------------------------------------------------------------------------------------------------------------------------------------------------------------------------------------------------------------------------------------------------------------------------------------------------------------------------------------------------------|-----------------------------------------------------------------------------------------------------------------|-----------------------------------------------------------|------------|-----------------------------------------|----------------------------------------------------------------|-------------------------------------------------|--------------------------|--|
|                                                                                                                                                                                                                                                                                                                                                                                                                                                                                                                                                                                                                                                                                                     |                                                                                                                                                                                                                                                                                                                                                                                                                                                                                                                                                                                                                                                                     | F WATER WELL:                                                                                                   | Fraction                                                  | ~          | Section N                               |                                                                | Township Number                                 | Range Number             |  |
| Cour                                                                                                                                                                                                                                                                                                                                                                                                                                                                                                                                                                                                                                                                                                | nty: Ellis                                                                                                                                                                                                                                                                                                                                                                                                                                                                                                                                                                                                                                                          |                                                                                                                 | NW 1/4 SW 1/4 N                                           |            | 27                                      |                                                                | T 13 S                                          | R 18 E/W                 |  |
| Distance and direction from nearest town or city street address of well if                                                                                                                                                                                                                                                                                                                                                                                                                                                                                                                                                                                                                          |                                                                                                                                                                                                                                                                                                                                                                                                                                                                                                                                                                                                                                                                     |                                                                                                                 |                                                           |            |                                         | Global Positioning Systems (decimal degrees, min. of 4 digits) |                                                 |                          |  |
| located within city? 3610 Vine St., Hays, KS                                                                                                                                                                                                                                                                                                                                                                                                                                                                                                                                                                                                                                                        |                                                                                                                                                                                                                                                                                                                                                                                                                                                                                                                                                                                                                                                                     |                                                                                                                 |                                                           |            | Latitude: 38.895002                     |                                                                |                                                 |                          |  |
| 2 WATER WELL OWNER: Golden Ox                                                                                                                                                                                                                                                                                                                                                                                                                                                                                                                                                                                                                                                                       |                                                                                                                                                                                                                                                                                                                                                                                                                                                                                                                                                                                                                                                                     |                                                                                                                 |                                                           |            |                                         | Longitude: 99.317924<br>Elevation: TOC 2046.62                 |                                                 |                          |  |
| RR#, St. Address, Box # : 3610 Vine St.                                                                                                                                                                                                                                                                                                                                                                                                                                                                                                                                                                                                                                                             |                                                                                                                                                                                                                                                                                                                                                                                                                                                                                                                                                                                                                                                                     |                                                                                                                 |                                                           |            |                                         |                                                                |                                                 |                          |  |
| City, State, ZIP Code : Hays, KS 67601                                                                                                                                                                                                                                                                                                                                                                                                                                                                                                                                                                                                                                                              |                                                                                                                                                                                                                                                                                                                                                                                                                                                                                                                                                                                                                                                                     |                                                                                                                 |                                                           |            | Datum:<br>Data Collection Method: GPS   |                                                                |                                                 |                          |  |
| _                                                                                                                                                                                                                                                                                                                                                                                                                                                                                                                                                                                                                                                                                                   | CATE WE                                                                                                                                                                                                                                                                                                                                                                                                                                                                                                                                                                                                                                                             |                                                                                                                 |                                                           | 3          |                                         |                                                                |                                                 |                          |  |
|                                                                                                                                                                                                                                                                                                                                                                                                                                                                                                                                                                                                                                                                                                     | CATION                                                                                                                                                                                                                                                                                                                                                                                                                                                                                                                                                                                                                                                              | LLS 4 DEI III OF COM                                                                                            |                                                           |            | ••••••                                  |                                                                |                                                 |                          |  |
| SEC                                                                                                                                                                                                                                                                                                                                                                                                                                                                                                                                                                                                                                                                                                 | H AN "X'<br>TION BO<br>N                                                                                                                                                                                                                                                                                                                                                                                                                                                                                                                                                                                                                                            | X: WELL'S STATIC WA<br>Pump test data<br>Est. Yieldgpn                                                          | ATER LEVEL25.43<br>a: Well water was<br>n: Well water was |            | . below lan<br>ft. after.<br>ft. after. | id surface                                                     | measured on mo/day hours pumping hours pumping  | gpm                      |  |
|                                                                                                                                                                                                                                                                                                                                                                                                                                                                                                                                                                                                                                                                                                     | X-NWNE E WELL WATER TO BE USED AS: 5 Public water supply 8 Air conditioning 11 Injection well   1 Domestic 3 Feedlot 6 Oil field water supply 9 Dewatering 12 Other (Specify below   2 Irrigation 4 Industrial 7 Domestic (lawn & garden) 10 Monitoring well MW-53                                                                                                                                                                                                                                                                                                                                                                                                  |                                                                                                                 |                                                           |            |                                         |                                                                |                                                 |                          |  |
| sv<br>                                                                                                                                                                                                                                                                                                                                                                                                                                                                                                                                                                                                                                                                                              | Switch |                                                                                                                 |                                                           |            |                                         |                                                                |                                                 |                          |  |
| 5 TYPI                                                                                                                                                                                                                                                                                                                                                                                                                                                                                                                                                                                                                                                                                              |                                                                                                                                                                                                                                                                                                                                                                                                                                                                                                                                                                                                                                                                     | ING USED: 5 Wrought                                                                                             | Iron 8 Conc                                               | rete tile  |                                         | CASING                                                         | G JOINTS: Glued                                 |                          |  |
| and the second se |                                                                                                                                                                                                                                                                                                                                                                                                                                                                                                                                                                                                                                                                     | 3 RMP (SR) 6 Asbestos                                                                                           |                                                           |            | / below)                                |                                                                |                                                 |                          |  |
| 2                                                                                                                                                                                                                                                                                                                                                                                                                                                                                                                                                                                                                                                                                                   | PVC                                                                                                                                                                                                                                                                                                                                                                                                                                                                                                                                                                                                                                                                 | 4 ABS 7 Fiberglas                                                                                               | 5                                                         | ••••••     |                                         |                                                                | Threaded                                        |                          |  |
| Blank ca                                                                                                                                                                                                                                                                                                                                                                                                                                                                                                                                                                                                                                                                                            | asing diam                                                                                                                                                                                                                                                                                                                                                                                                                                                                                                                                                                                                                                                          | eter .2 in. to                                                                                                  | ft., Diameter                                             | •••••      | In. to<br>Ibs /6                        | 1t.,<br>Wall thi                                               | Diameter                                        | In. to                   |  |
| TYPE O                                                                                                                                                                                                                                                                                                                                                                                                                                                                                                                                                                                                                                                                                              | F SCREE                                                                                                                                                                                                                                                                                                                                                                                                                                                                                                                                                                                                                                                             | N OR PERFORATION MATE                                                                                           | RIAL:                                                     |            | .105./11.                               | wan un                                                         | ckness of guage No                              |                          |  |
|                                                                                                                                                                                                                                                                                                                                                                                                                                                                                                                                                                                                                                                                                                     | Steel                                                                                                                                                                                                                                                                                                                                                                                                                                                                                                                                                                                                                                                               | 3 Stainless Steel 5 Fibe                                                                                        |                                                           | 9          | ABS                                     |                                                                | 11 Other (Specify) .                            |                          |  |
|                                                                                                                                                                                                                                                                                                                                                                                                                                                                                                                                                                                                                                                                                                     | Brass                                                                                                                                                                                                                                                                                                                                                                                                                                                                                                                                                                                                                                                               | 4 Galvanized Steal 6 Cond                                                                                       |                                                           |            | Asbestos-C                              | Cement                                                         | 12 None used (open                              |                          |  |
|                                                                                                                                                                                                                                                                                                                                                                                                                                                                                                                                                                                                                                                                                                     |                                                                                                                                                                                                                                                                                                                                                                                                                                                                                                                                                                                                                                                                     | FORAT <u>ION OPEN</u> INGS ARI                                                                                  |                                                           |            |                                         |                                                                | ••                                              |                          |  |
| 1                                                                                                                                                                                                                                                                                                                                                                                                                                                                                                                                                                                                                                                                                                   | Continuou                                                                                                                                                                                                                                                                                                                                                                                                                                                                                                                                                                                                                                                           | s slot 3 Mill slot 0.010 5 G                                                                                    | uazed wrapped 7 T                                         | orch cut   | 9 Drille                                | ed holes                                                       | 11 None (open ho                                | le)                      |  |
| 2                                                                                                                                                                                                                                                                                                                                                                                                                                                                                                                                                                                                                                                                                                   | Louvered s                                                                                                                                                                                                                                                                                                                                                                                                                                                                                                                                                                                                                                                          | hutter 4 Key punched 6 W                                                                                        | /ire wrapped 8 S                                          | aw Cut     | 10 Othe                                 | er (specify                                                    | y)                                              |                          |  |
| SCREE                                                                                                                                                                                                                                                                                                                                                                                                                                                                                                                                                                                                                                                                                               | N-PERFOR                                                                                                                                                                                                                                                                                                                                                                                                                                                                                                                                                                                                                                                            | ATED INTERVALS: From.                                                                                           | .!? It. to                                                |            | II.,                                    | From                                                           | it. to                                          | ft.                      |  |
|                                                                                                                                                                                                                                                                                                                                                                                                                                                                                                                                                                                                                                                                                                     | GRAVEL                                                                                                                                                                                                                                                                                                                                                                                                                                                                                                                                                                                                                                                              | PACK INTERVALS: From.                                                                                           | 155 ft to                                                 | 33         | 11.,<br>A                               | From                                                           | ft. to                                          | IL<br>fr                 |  |
|                                                                                                                                                                                                                                                                                                                                                                                                                                                                                                                                                                                                                                                                                                     | GIGAVEL                                                                                                                                                                                                                                                                                                                                                                                                                                                                                                                                                                                                                                                             | From.                                                                                                           |                                                           |            |                                         | From                                                           | ft. to                                          |                          |  |
|                                                                                                                                                                                                                                                                                                                                                                                                                                                                                                                                                                                                                                                                                                     |                                                                                                                                                                                                                                                                                                                                                                                                                                                                                                                                                                                                                                                                     |                                                                                                                 |                                                           |            |                                         |                                                                |                                                 |                          |  |
|                                                                                                                                                                                                                                                                                                                                                                                                                                                                                                                                                                                                                                                                                                     | UT MATI                                                                                                                                                                                                                                                                                                                                                                                                                                                                                                                                                                                                                                                             |                                                                                                                 |                                                           |            |                                         |                                                                |                                                 |                          |  |
| Grout In                                                                                                                                                                                                                                                                                                                                                                                                                                                                                                                                                                                                                                                                                            |                                                                                                                                                                                                                                                                                                                                                                                                                                                                                                                                                                                                                                                                     | From0.75 ft. to1                                                                                                |                                                           | •••••••    | ft. to                                  | ft                                                             | ., From                                         | ft. toft.                |  |
|                                                                                                                                                                                                                                                                                                                                                                                                                                                                                                                                                                                                                                                                                                     | the nearest<br>Septic tank                                                                                                                                                                                                                                                                                                                                                                                                                                                                                                                                                                                                                                          | source of possible contaminat                                                                                   |                                                           | 0.1.       | 1                                       | 17 1                                                           |                                                 |                          |  |
|                                                                                                                                                                                                                                                                                                                                                                                                                                                                                                                                                                                                                                                                                                     | Septic tank<br>Sewer line                                                                                                                                                                                                                                                                                                                                                                                                                                                                                                                                                                                                                                           |                                                                                                                 | 7 Pit privy 1<br>8 Sewage lagoon 1                        |            | ock pens                                |                                                                | ecticide Storage<br>andoned water well          | 16 Other (specify below) |  |
|                                                                                                                                                                                                                                                                                                                                                                                                                                                                                                                                                                                                                                                                                                     |                                                                                                                                                                                                                                                                                                                                                                                                                                                                                                                                                                                                                                                                     | sewer lines 6 Seepage pit                                                                                       |                                                           |            |                                         |                                                                | l well/gas well                                 | UCIOW)                   |  |
|                                                                                                                                                                                                                                                                                                                                                                                                                                                                                                                                                                                                                                                                                                     |                                                                                                                                                                                                                                                                                                                                                                                                                                                                                                                                                                                                                                                                     | 17                                                                                                              |                                                           |            | _                                       |                                                                |                                                 |                          |  |
| FROM                                                                                                                                                                                                                                                                                                                                                                                                                                                                                                                                                                                                                                                                                                | TO                                                                                                                                                                                                                                                                                                                                                                                                                                                                                                                                                                                                                                                                  | LITHOLOGIC                                                                                                      | CLOG                                                      | FROM       |                                         | T                                                              | PLUGGING INTE                                   |                          |  |
| 0                                                                                                                                                                                                                                                                                                                                                                                                                                                                                                                                                                                                                                                                                                   | 0.5                                                                                                                                                                                                                                                                                                                                                                                                                                                                                                                                                                                                                                                                 | Gravel                                                                                                          |                                                           |            |                                         |                                                                |                                                 |                          |  |
| 0.5                                                                                                                                                                                                                                                                                                                                                                                                                                                                                                                                                                                                                                                                                                 | 27                                                                                                                                                                                                                                                                                                                                                                                                                                                                                                                                                                                                                                                                  | Clayey SILT                                                                                                     |                                                           |            |                                         |                                                                |                                                 |                          |  |
| 27                                                                                                                                                                                                                                                                                                                                                                                                                                                                                                                                                                                                                                                                                                  | 33                                                                                                                                                                                                                                                                                                                                                                                                                                                                                                                                                                                                                                                                  | Clayey SILT with fine grain                                                                                     | sand                                                      |            |                                         |                                                                | 1879-18-19-19-19-19-19-19-19-19-19-19-19-19-19- |                          |  |
|                                                                                                                                                                                                                                                                                                                                                                                                                                                                                                                                                                                                                                                                                                     |                                                                                                                                                                                                                                                                                                                                                                                                                                                                                                                                                                                                                                                                     |                                                                                                                 | ang ang pangag gangananan andahatan dikanan dari dikanan  |            |                                         |                                                                |                                                 |                          |  |
|                                                                                                                                                                                                                                                                                                                                                                                                                                                                                                                                                                                                                                                                                                     |                                                                                                                                                                                                                                                                                                                                                                                                                                                                                                                                                                                                                                                                     |                                                                                                                 |                                                           | ł          |                                         | 111-122                                                        | 600M146-                                        |                          |  |
|                                                                                                                                                                                                                                                                                                                                                                                                                                                                                                                                                                                                                                                                                                     |                                                                                                                                                                                                                                                                                                                                                                                                                                                                                                                                                                                                                                                                     |                                                                                                                 |                                                           |            |                                         | no-us                                                          | 00 M1106-                                       | 020-1-130 /              |  |
|                                                                                                                                                                                                                                                                                                                                                                                                                                                                                                                                                                                                                                                                                                     |                                                                                                                                                                                                                                                                                                                                                                                                                                                                                                                                                                                                                                                                     | vite in the second s | ······                                                    |            |                                         |                                                                |                                                 |                          |  |
|                                                                                                                                                                                                                                                                                                                                                                                                                                                                                                                                                                                                                                                                                                     |                                                                                                                                                                                                                                                                                                                                                                                                                                                                                                                                                                                                                                                                     |                                                                                                                 | ······································                    | 1          |                                         | 1                                                              |                                                 |                          |  |
|                                                                                                                                                                                                                                                                                                                                                                                                                                                                                                                                                                                                                                                                                                     |                                                                                                                                                                                                                                                                                                                                                                                                                                                                                                                                                                                                                                                                     |                                                                                                                 |                                                           |            |                                         |                                                                |                                                 |                          |  |
| 7 CONTRACTOR'S OR LANDOWNER'S CERTIFICATION: This water well was(1) constructed, (2) reconstructed, or (3) plugged                                                                                                                                                                                                                                                                                                                                                                                                                                                                                                                                                                                  |                                                                                                                                                                                                                                                                                                                                                                                                                                                                                                                                                                                                                                                                     |                                                                                                                 |                                                           |            |                                         |                                                                |                                                 |                          |  |
| under my jurisdiction and was completed on (mo/day/year) 6/24/14 and this record is true to the best of my knowledge and belief.                                                                                                                                                                                                                                                                                                                                                                                                                                                                                                                                                                    |                                                                                                                                                                                                                                                                                                                                                                                                                                                                                                                                                                                                                                                                     |                                                                                                                 |                                                           |            |                                         |                                                                |                                                 |                          |  |
| Kansas Water Well Contractor's License No                                                                                                                                                                                                                                                                                                                                                                                                                                                                                                                                                                                                                                                           |                                                                                                                                                                                                                                                                                                                                                                                                                                                                                                                                                                                                                                                                     |                                                                                                                 |                                                           |            |                                         |                                                                |                                                 |                          |  |
| under the business name of MILCO Environmental Services, Inc. by (signature)                                                                                                                                                                                                                                                                                                                                                                                                                                                                                                                                                                                                                        |                                                                                                                                                                                                                                                                                                                                                                                                                                                                                                                                                                                                                                                                     |                                                                                                                 |                                                           |            |                                         |                                                                |                                                 |                          |  |
| three copi                                                                                                                                                                                                                                                                                                                                                                                                                                                                                                                                                                                                                                                                                          | es to Kansas                                                                                                                                                                                                                                                                                                                                                                                                                                                                                                                                                                                                                                                        | Department of Health and Environme                                                                              | nt, Bureau of Water, Geolo                                | gy Section | , 1000 SW Ja                            | ckson St., S                                                   | uite 420, Topeka, Kansas                        | 56612-1367. Telephone    |  |
| 785-296-5                                                                                                                                                                                                                                                                                                                                                                                                                                                                                                                                                                                                                                                                                           | 522. Seno                                                                                                                                                                                                                                                                                                                                                                                                                                                                                                                                                                                                                                                           | i one to WATER WELL OWN                                                                                         | IER and retain one fo                                     | r your r   | ecords. Fe                              | e of \$5.0                                                     | 00 for each constructed                         | well. Visit us at        |  |
| http://www.kdhe.state.ks.us/geo/waterwells.                                                                                                                                                                                                                                                                                                                                                                                                                                                                                                                                                                                                                                                         |                                                                                                                                                                                                                                                                                                                                                                                                                                                                                                                                                                                                                                                                     |                                                                                                                 |                                                           |            |                                         |                                                                |                                                 |                          |  |