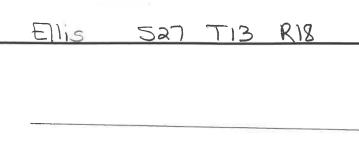

| VATEI                                                                                                                                                                                        | S WELL                                                                                              | RECORD                                     | Form WWC-5            |                                       | Division of W                           | ater Resources; App. No. | MW-55                   |  |
|----------------------------------------------------------------------------------------------------------------------------------------------------------------------------------------------|-----------------------------------------------------------------------------------------------------|--------------------------------------------|-----------------------|---------------------------------------|-----------------------------------------|--------------------------|-------------------------|--|
| VATER WELL RECORD  1 LOCATION OF WATER WELL:                                                                                                                                                 |                                                                                                     |                                            | Fraction              |                                       |                                         | Township Number          | Range Number            |  |
|                                                                                                                                                                                              | ty: Ellis                                                                                           | . ,,,,,,,,,,,,,,,,,,,,,,,,,,,,,,,,,,,,,    | SW 1/4 SW 1/4 NW      | 1/4                                   | 27                                      | T 13 S                   | R 18 E/W                |  |
| Distance and direction from nearest town or city street address of well if Global Positioning Systems (decimal degrees, min. of 4                                                            |                                                                                                     |                                            |                       |                                       |                                         |                          | rees, min. of 4 digits) |  |
| located within city? 3610 Vine St., Hays, KS                                                                                                                                                 |                                                                                                     |                                            |                       |                                       | Latitude: 38.894408                     |                          |                         |  |
|                                                                                                                                                                                              |                                                                                                     |                                            |                       |                                       | Longitude: 99.317928                    |                          |                         |  |
| 2 WATER WELL OWNER: Golden Ox                                                                                                                                                                |                                                                                                     |                                            |                       |                                       | Elevation: TOC 2046.63                  |                          |                         |  |
| RR#, St. Address, Box # : 3610 Vine St. City, State, ZIP Code : Havs. KS 67601                                                                                                               |                                                                                                     |                                            |                       |                                       | Datum:                                  |                          |                         |  |
| nayo, no oreon                                                                                                                                                                               |                                                                                                     |                                            |                       |                                       | Data Collection Method: GPS             |                          |                         |  |
| 3 LOCATE WELL'S 4 DEPTH OF COMPLETED WELL33                                                                                                                                                  |                                                                                                     |                                            |                       |                                       |                                         |                          |                         |  |
|                                                                                                                                                                                              | LOCATION WITH AN "X" IN Depth(s) Groundwater Encountered (1)                                        |                                            |                       |                                       |                                         |                          |                         |  |
|                                                                                                                                                                                              | WITH AN "X" IN Depth(s) Groundwater Encountered (1)                                                 |                                            |                       |                                       |                                         |                          |                         |  |
| SLC.                                                                                                                                                                                         | N Pump test data: Well water was                                                                    |                                            |                       |                                       |                                         |                          |                         |  |
|                                                                                                                                                                                              | Est. Yieldgpm: Well water wasft. after hours pumpinggpm                                             |                                            |                       |                                       |                                         |                          |                         |  |
|                                                                                                                                                                                              | WELL WATER TO BE USED AS: 5 Public water supply 8 Air conditioning 11 Injection well                |                                            |                       |                                       |                                         |                          |                         |  |
| wX                                                                                                                                                                                           | W K               Domestic 3 Feedlot 6 Oil field water supply 9 Dewatering 12 Other (Specify below) |                                            |                       |                                       |                                         |                          |                         |  |
|                                                                                                                                                                                              | 11                                                                                                  | 2 Irrigation 4 Inc                         | lustrial 7 Domestic ( | lawn a                                | & garden) 10 M                          | onitoring well MW-55.    |                         |  |
| SW                                                                                                                                                                                           | SW SE                                                                                               |                                            |                       |                                       |                                         |                          |                         |  |
|                                                                                                                                                                                              | Was a chemical/bacteriological sample submitted to Department? Yes No; If yes, mo/day/yrs           |                                            |                       |                                       |                                         |                          |                         |  |
| Sample was submitted                                                                                                                                                                         |                                                                                                     |                                            |                       |                                       |                                         |                          |                         |  |
| S                                                                                                                                                                                            |                                                                                                     |                                            |                       |                                       |                                         |                          |                         |  |
|                                                                                                                                                                                              |                                                                                                     | ING USED: 5 Wrought                        | Iron 8 Concret        |                                       |                                         | NG JOINTS: Glued         |                         |  |
|                                                                                                                                                                                              |                                                                                                     |                                            | -Cement 9 Other (s    |                                       |                                         |                          |                         |  |
| 2 PVC 4 ABS 7 Fiberglass Threaded                                                                                                                                                            |                                                                                                     |                                            |                       |                                       |                                         |                          |                         |  |
| Casing h                                                                                                                                                                                     | eight abov                                                                                          | e land surface                             | in. Weight            | • • • • • • • • • • • • • • • • • • • | .lbs./ft. Wall                          | hickness or guage No.    | Sch 40                  |  |
|                                                                                                                                                                                              |                                                                                                     | OR PERFORATION MATE                        |                       |                                       | ,,,,,,,,,,,,,,,,,,,,,,,,,,,,,,,,,,,,,,, | and a garage reserved    |                         |  |
| 1 Steel 3 Stainless Steel 5 Fiberglass 7 PVC 9 ABS 11 Other (Specify)                                                                                                                        |                                                                                                     |                                            |                       |                                       |                                         |                          |                         |  |
| 2 !                                                                                                                                                                                          | Brass                                                                                               | 4 Galvanized Steal 6 Cond                  | crete tile 8 RM (SR)  | 10                                    | Asbestos-Cement                         | 12 None used (open       | hole)                   |  |
| SCREEN OR PERFORATION OPENINGS ARE:                                                                                                                                                          |                                                                                                     |                                            |                       |                                       |                                         |                          |                         |  |
| 1 Continuous slot 3 Mill slot 0.010 5 Guazed wrapped 7 Torch cut 9 Drilled holes 11 None (open hole)                                                                                         |                                                                                                     |                                            |                       |                                       |                                         |                          |                         |  |
| 2 Louvered shutter 4 Key punched 6 Wire wrapped 8 Saw Cut 10 Other (specify)                                                                                                                 |                                                                                                     |                                            |                       |                                       |                                         |                          |                         |  |
| SCREEN-PERFORATED INTERVALS:         From                                                                                                                                                    |                                                                                                     |                                            |                       |                                       |                                         |                          |                         |  |
| GRAVEL PACK INTERVALS: From15                                                                                                                                                                |                                                                                                     |                                            |                       |                                       |                                         |                          |                         |  |
| From                                                                                                                                                                                         |                                                                                                     |                                            |                       |                                       |                                         |                          |                         |  |
|                                                                                                                                                                                              |                                                                                                     |                                            |                       |                                       |                                         |                          |                         |  |
| 6 GROUT MATERIAL: 1 Neat cement 2 Cement grout 3 Bentonite 4 Other                                                                                                                           |                                                                                                     |                                            |                       |                                       |                                         |                          |                         |  |
| Grout Intervals: From0.75                                                                                                                                                                    |                                                                                                     |                                            |                       |                                       |                                         |                          |                         |  |
| What is the nearest source of possible contamination:                                                                                                                                        |                                                                                                     |                                            |                       |                                       |                                         |                          |                         |  |
| 1 Septic tank 4 Lateral lines 7 Pit privy 10 Livestock pens 13 Insecticide Storage 16 Other (specify 2 Sewer lines 5 Cess pool 8 Sewagedagoon 11 Fuel storage 14 Abandoned water well below) |                                                                                                     |                                            |                       |                                       |                                         |                          |                         |  |
|                                                                                                                                                                                              |                                                                                                     | s 5 Cess pool<br>sewer lines 6 Seepage pit |                       |                                       |                                         | Oil well/gas well        | DCIOW)                  |  |
|                                                                                                                                                                                              | _                                                                                                   | 1?                                         | •                     |                                       | 0                                       |                          |                         |  |
| FROM                                                                                                                                                                                         | TO                                                                                                  | LITHOLOGIC                                 |                       | FROM                                  |                                         | PLUGGING INT             |                         |  |
| 0                                                                                                                                                                                            | 0.5                                                                                                 | Grass                                      |                       |                                       |                                         |                          |                         |  |
| 0.5                                                                                                                                                                                          | 28                                                                                                  | Clayey SILT                                |                       |                                       |                                         |                          |                         |  |
| 28                                                                                                                                                                                           | 33                                                                                                  | Clayey SILT with fine to me                | ed. grain sand        |                                       |                                         |                          |                         |  |
|                                                                                                                                                                                              |                                                                                                     |                                            |                       |                                       |                                         |                          |                         |  |
| ~                                                                                                                                                                                            |                                                                                                     |                                            |                       |                                       | 116-                                    | Db-00747/Ub              | 1006-1430               |  |
|                                                                                                                                                                                              |                                                                                                     |                                            |                       |                                       |                                         |                          |                         |  |
|                                                                                                                                                                                              |                                                                                                     |                                            |                       |                                       |                                         | J                        |                         |  |
|                                                                                                                                                                                              |                                                                                                     |                                            |                       |                                       |                                         |                          |                         |  |
|                                                                                                                                                                                              |                                                                                                     |                                            |                       |                                       | +                                       |                          |                         |  |
| 7.000                                                                                                                                                                                        | PDACTO                                                                                              | DIS OD I ANDOUNEDIS C                      | EDTIFICATION: TL:     | 11/040                                | , wall was (1) so                       | structed (2) reconstruct | ted or (3) plugged      |  |
| 7 CONTRACTOR'S OR LANDOWNER'S CERTIFICATION: This water well was (1) constructed, (2) reconstructed, or (3) plugged under my jurisdiction and was completed on (mo/day/year) 6/24/14         |                                                                                                     |                                            |                       |                                       |                                         |                          |                         |  |
| Kansas Water Well Contractor's License No735 This Water Well Record was completed on (mo/day/year) 8/13/15                                                                                   |                                                                                                     |                                            |                       |                                       |                                         |                          |                         |  |
| under the business name of MILCO Environmental Services, Inc. by (signature)                                                                                                                 |                                                                                                     |                                            |                       |                                       |                                         |                          |                         |  |
| INSTRUCTIONS: Use typewriter or ball point pen. PLEASE PRESS FIRMLY and PRINT clearly. Please fal-in blanks, underline or circle the correct answers. Send top                               |                                                                                                     |                                            |                       |                                       |                                         |                          |                         |  |
| three copies to Kansas Department of Health and Environment, Bureau of Water, Geology Section, 1000 SW Jackson St., Suite 420, Topeka, Kansas 66612-1367. Telephone                          |                                                                                                     |                                            |                       |                                       |                                         |                          |                         |  |
| 785-296-5522. Send one to WATER WELL OWNER and retain one for your records. Fee of \$5.00 for each constructed well. Visit us at a http://www.wkdhe.state.ks.us/gen/waterwells               |                                                                                                     |                                            |                       |                                       |                                         |                          |                         |  |