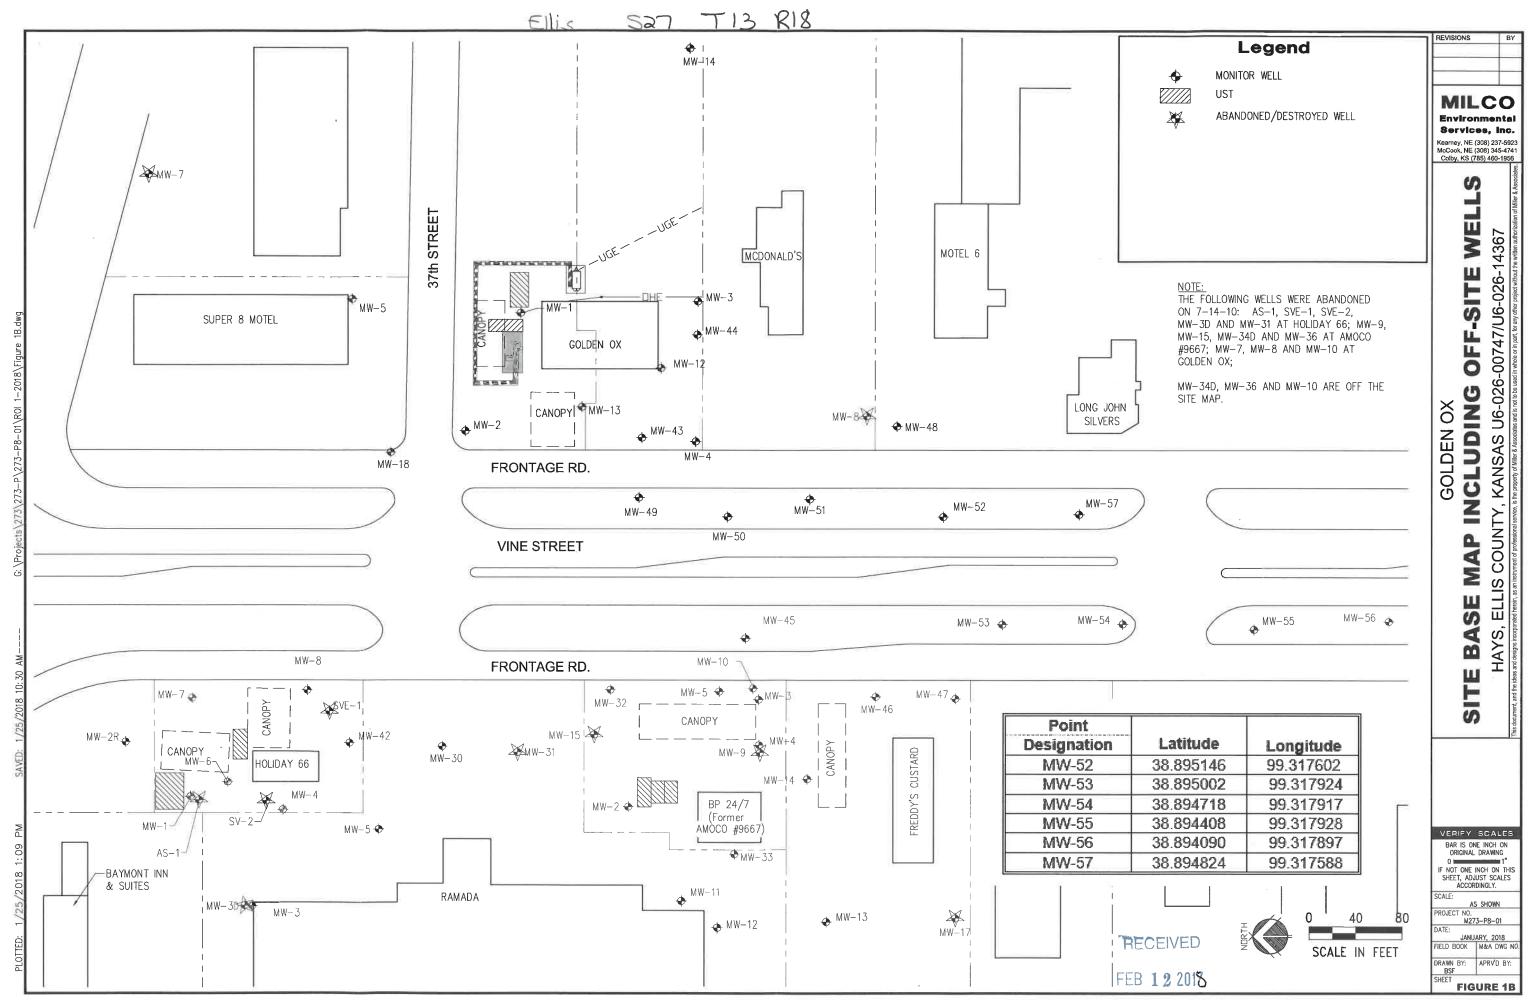

| VATEI                                                                                                                                                                                        | S WELL                                                                                              | RECORD                                     | Form WWC-5            |                                       | Division of W                           | ater Resources; App. No. | MW-55                   |  |
|----------------------------------------------------------------------------------------------------------------------------------------------------------------------------------------------|-----------------------------------------------------------------------------------------------------|--------------------------------------------|-----------------------|---------------------------------------|-----------------------------------------|--------------------------|-------------------------|--|
| VATER WELL RECORD  1 LOCATION OF WATER WELL:                                                                                                                                                 |                                                                                                     |                                            | Fraction              |                                       |                                         | Township Number          | Range Number            |  |
|                                                                                                                                                                                              | ty: Ellis                                                                                           | . ,,,,,,,,,,,,,,,,,,,,,,,,,,,,,,,,,,,,,    | SW 1/4 SW 1/4 NW      | 1/4                                   | 27                                      | T 13 S                   | R 18 E/W                |  |
| Distance and direction from nearest town or city street address of well if Global Positioning Systems (decimal degrees, min. of 4                                                            |                                                                                                     |                                            |                       |                                       |                                         |                          | rees, min. of 4 digits) |  |
| located within city? 3610 Vine St., Hays, KS                                                                                                                                                 |                                                                                                     |                                            |                       |                                       | Latitude: 38.894408                     |                          |                         |  |
|                                                                                                                                                                                              |                                                                                                     |                                            |                       |                                       | Longitude: 99.317928                    |                          |                         |  |
| 2 WATER WELL OWNER: Golden Ox                                                                                                                                                                |                                                                                                     |                                            |                       |                                       | Elevation: TOC 2046.63                  |                          |                         |  |
| RR#, St. Address, Box # : 3610 Vine St. City, State, ZIP Code : Havs. KS 67601                                                                                                               |                                                                                                     |                                            |                       |                                       | Datum:                                  |                          |                         |  |
| nayo, no oreon                                                                                                                                                                               |                                                                                                     |                                            |                       |                                       | Data Collection Method: GPS             |                          |                         |  |
| 3 LOCATE WELL'S 4 DEPTH OF COMPLETED WELL33                                                                                                                                                  |                                                                                                     |                                            |                       |                                       |                                         |                          |                         |  |
|                                                                                                                                                                                              | LOCATION WITH AN "X" IN Depth(s) Groundwater Encountered (1)                                        |                                            |                       |                                       |                                         |                          |                         |  |
|                                                                                                                                                                                              | WITH AN "X" IN Depth(s) Groundwater Encountered (1)                                                 |                                            |                       |                                       |                                         |                          |                         |  |
| SLC.                                                                                                                                                                                         | N Pump test data: Well water was                                                                    |                                            |                       |                                       |                                         |                          |                         |  |
|                                                                                                                                                                                              | Est. Yieldgpm: Well water wasft. after hours pumpinggpm                                             |                                            |                       |                                       |                                         |                          |                         |  |
|                                                                                                                                                                                              | WELL WATER TO BE USED AS: 5 Public water supply 8 Air conditioning 11 Injection well                |                                            |                       |                                       |                                         |                          |                         |  |
| wX                                                                                                                                                                                           | W K               Domestic 3 Feedlot 6 Oil field water supply 9 Dewatering 12 Other (Specify below) |                                            |                       |                                       |                                         |                          |                         |  |
|                                                                                                                                                                                              | 11                                                                                                  | 2 Irrigation 4 Inc                         | lustrial 7 Domestic ( | lawn a                                | & garden) 10 M                          | onitoring well MW-55.    |                         |  |
| SW                                                                                                                                                                                           | SW SE                                                                                               |                                            |                       |                                       |                                         |                          |                         |  |
|                                                                                                                                                                                              | Was a chemical/bacteriological sample submitted to Department? Yes No; If yes, mo/day/yrs           |                                            |                       |                                       |                                         |                          |                         |  |
| Sample was submitted                                                                                                                                                                         |                                                                                                     |                                            |                       |                                       |                                         |                          |                         |  |
| S                                                                                                                                                                                            |                                                                                                     |                                            |                       |                                       |                                         |                          |                         |  |
|                                                                                                                                                                                              |                                                                                                     | ING USED: 5 Wrought                        | Iron 8 Concret        |                                       |                                         | NG JOINTS: Glued         |                         |  |
|                                                                                                                                                                                              |                                                                                                     |                                            | -Cement 9 Other (s    |                                       |                                         |                          |                         |  |
| 2 PVC 4 ABS 7 Fiberglass Threaded                                                                                                                                                            |                                                                                                     |                                            |                       |                                       |                                         |                          |                         |  |
| Casing h                                                                                                                                                                                     | eight abov                                                                                          | e land surface                             | in. Weight            | • • • • • • • • • • • • • • • • • • • | .lbs./ft. Wall                          | hickness or guage No.    | Sch 40                  |  |
|                                                                                                                                                                                              |                                                                                                     | OR PERFORATION MATE                        |                       |                                       | ,,,,,,,,,,,,,,,,,,,,,,,,,,,,,,,,,,,,,,, | and a garage reserved    |                         |  |
| 1 Steel 3 Stainless Steel 5 Fiberglass 7 PVC 9 ABS 11 Other (Specify)                                                                                                                        |                                                                                                     |                                            |                       |                                       |                                         |                          |                         |  |
| 2 !                                                                                                                                                                                          | Brass                                                                                               | 4 Galvanized Steal 6 Cond                  | crete tile 8 RM (SR)  | 10                                    | Asbestos-Cement                         | 12 None used (open       | hole)                   |  |
| SCREEN OR PERFORATION OPENINGS ARE:                                                                                                                                                          |                                                                                                     |                                            |                       |                                       |                                         |                          |                         |  |
| 1 Continuous slot 3 Mill slot 0.010 5 Guazed wrapped 7 Torch cut 9 Drilled holes 11 None (open hole)                                                                                         |                                                                                                     |                                            |                       |                                       |                                         |                          |                         |  |
| 2 Louvered shutter 4 Key punched 6 Wire wrapped 8 Saw Cut 10 Other (specify)                                                                                                                 |                                                                                                     |                                            |                       |                                       |                                         |                          |                         |  |
| SCREEN-PERFORATED INTERVALS:         From                                                                                                                                                    |                                                                                                     |                                            |                       |                                       |                                         |                          |                         |  |
| GRAVEL PACK INTERVALS: From15                                                                                                                                                                |                                                                                                     |                                            |                       |                                       |                                         |                          |                         |  |
| From                                                                                                                                                                                         |                                                                                                     |                                            |                       |                                       |                                         |                          |                         |  |
|                                                                                                                                                                                              |                                                                                                     |                                            |                       |                                       |                                         |                          |                         |  |
| 6 GROUT MATERIAL: 1 Neat cement 2 Cement grout 3 Bentonite 4 Other                                                                                                                           |                                                                                                     |                                            |                       |                                       |                                         |                          |                         |  |
| Grout Intervals: From0.75                                                                                                                                                                    |                                                                                                     |                                            |                       |                                       |                                         |                          |                         |  |
| What is the nearest source of possible contamination:                                                                                                                                        |                                                                                                     |                                            |                       |                                       |                                         |                          |                         |  |
| 1 Septic tank 4 Lateral lines 7 Pit privy 10 Livestock pens 13 Insecticide Storage 16 Other (specify 2 Sewer lines 5 Cess pool 8 Sewagedagoon 11 Fuel storage 14 Abandoned water well below) |                                                                                                     |                                            |                       |                                       |                                         |                          |                         |  |
|                                                                                                                                                                                              |                                                                                                     | s 5 Cess pool<br>sewer lines 6 Seepage pit |                       |                                       |                                         | Oil well/gas well        | DCIOW)                  |  |
|                                                                                                                                                                                              | _                                                                                                   | 1?                                         | •                     |                                       | 0                                       |                          |                         |  |
| FROM                                                                                                                                                                                         | TO                                                                                                  | LITHOLOGIC                                 |                       | FROM                                  |                                         | PLUGGING INT             |                         |  |
| 0                                                                                                                                                                                            | 0.5                                                                                                 | Grass                                      |                       |                                       |                                         |                          |                         |  |
| 0.5                                                                                                                                                                                          | 28                                                                                                  | Clayey SILT                                |                       |                                       |                                         |                          |                         |  |
| 28                                                                                                                                                                                           | 33                                                                                                  | Clayey SILT with fine to me                | ed. grain sand        |                                       |                                         |                          |                         |  |
|                                                                                                                                                                                              |                                                                                                     |                                            |                       |                                       |                                         |                          |                         |  |
| ~                                                                                                                                                                                            |                                                                                                     |                                            |                       |                                       | 116-                                    | Db-00747/Ub              | 1006-1430               |  |
|                                                                                                                                                                                              |                                                                                                     |                                            |                       |                                       |                                         |                          |                         |  |
|                                                                                                                                                                                              |                                                                                                     |                                            |                       |                                       |                                         | J                        |                         |  |
|                                                                                                                                                                                              |                                                                                                     |                                            |                       |                                       |                                         |                          |                         |  |
|                                                                                                                                                                                              |                                                                                                     |                                            |                       |                                       | +                                       |                          |                         |  |
| 7.000                                                                                                                                                                                        | PDACTO                                                                                              | DIS OD I ANDOUNEDIS C                      | EDTIFICATION: TL:     | 11/040                                | , wall was (1) so                       | structed (2) reconstruct | ted or (3) plugged      |  |
| 7 CONTRACTOR'S OR LANDOWNER'S CERTIFICATION: This water well was (1) constructed, (2) reconstructed, or (3) plugged under my jurisdiction and was completed on (mo/day/year) 6/24/14         |                                                                                                     |                                            |                       |                                       |                                         |                          |                         |  |
| Kansas Water Well Contractor's License No735 This Water Well Record was completed on (mo/day/year) 8/13/15                                                                                   |                                                                                                     |                                            |                       |                                       |                                         |                          |                         |  |
| under the business name of MILCO Environmental Services, Inc. by (signature)                                                                                                                 |                                                                                                     |                                            |                       |                                       |                                         |                          |                         |  |
| INSTRUCTIONS: Use typewriter or ball point pen. PLEASE PRESS FIRMLY and PRINT clearly. Please fal-in blanks, underline or circle the correct answers. Send top                               |                                                                                                     |                                            |                       |                                       |                                         |                          |                         |  |
| three copies to Kansas Department of Health and Environment, Bureau of Water, Geology Section, 1000 SW Jackson St., Suite 420, Topeka, Kansas 66612-1367. Telephone                          |                                                                                                     |                                            |                       |                                       |                                         |                          |                         |  |
| 785-296-5522. Send one to WATER WELL OWNER and retain one for your records. Fee of \$5.00 for each constructed well. Visit us at a http://www.wkdhe.state.ks.us/gen/waterwells               |                                                                                                     |                                            |                       |                                       |                                         |                          |                         |  |