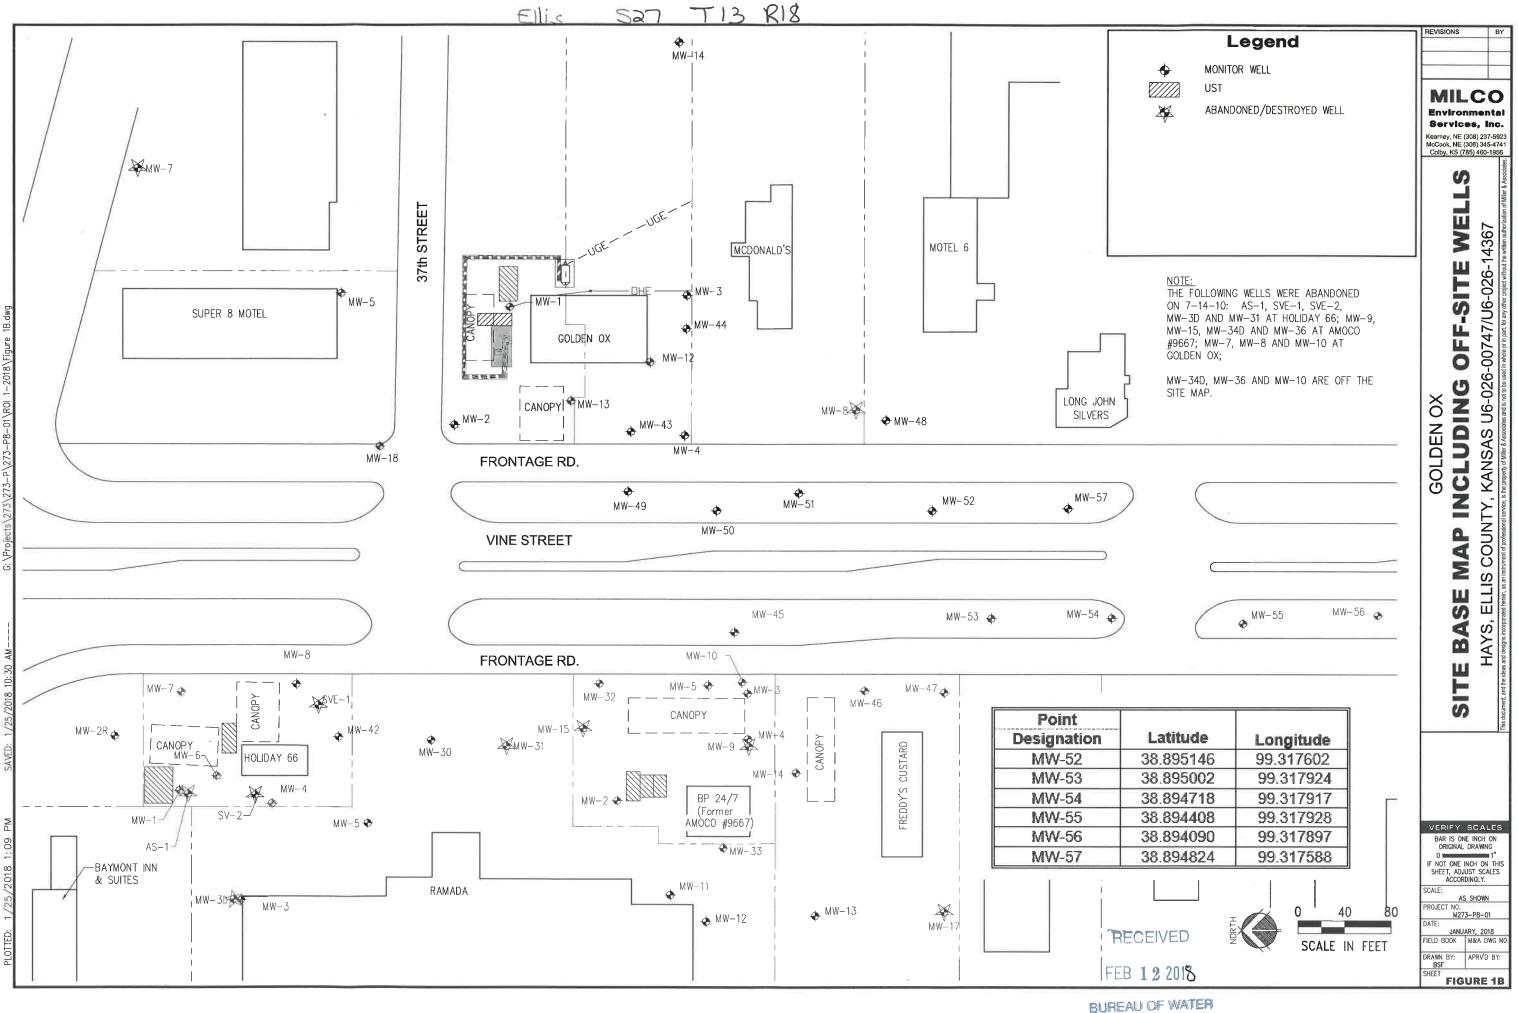

Ellis Sat TI3 R18

| Point<br>Designation | Latitude  | Longitude |
|----------------------|-----------|-----------|
| AS-1                 | 38.896164 | 99.317187 |
| AS-2                 | 38.896163 | 99.317144 |
| AS-3                 | 38.896145 | 99.317113 |
| SVE-1                | 38.896153 | 99.317184 |
| SVE-2                | 38.896177 | 99.317140 |
| SVE-3                | 38.896151 | 99.317100 |

37th Street

G: \Projects\273\273-P\273-P8-01\R0I 1-2018\Figure 1.dw

| Legend                                                     | REVISIONS BY                                                                                                                                                                                                                                                                                                                                                                                                                                                                                                                                                                                                                                                                                                                                                                                                                                                                                                                                                                                                                                                                                                                                                                                                                                                                                                                                                                                                                                                                                                                                                                                                                                                                                                                                                                                                                                                                                                                                                                                                                                                                                                                            |
|------------------------------------------------------------|-----------------------------------------------------------------------------------------------------------------------------------------------------------------------------------------------------------------------------------------------------------------------------------------------------------------------------------------------------------------------------------------------------------------------------------------------------------------------------------------------------------------------------------------------------------------------------------------------------------------------------------------------------------------------------------------------------------------------------------------------------------------------------------------------------------------------------------------------------------------------------------------------------------------------------------------------------------------------------------------------------------------------------------------------------------------------------------------------------------------------------------------------------------------------------------------------------------------------------------------------------------------------------------------------------------------------------------------------------------------------------------------------------------------------------------------------------------------------------------------------------------------------------------------------------------------------------------------------------------------------------------------------------------------------------------------------------------------------------------------------------------------------------------------------------------------------------------------------------------------------------------------------------------------------------------------------------------------------------------------------------------------------------------------------------------------------------------------------------------------------------------------|
| MONITOR WELL<br>SVE/AS WELLS<br>UST BASIN                  | MILCO<br>Environmental<br>Bervices, Inc.<br>Kearney, NE (308) 237-5923<br>McCook, NE (308) 345-4741                                                                                                                                                                                                                                                                                                                                                                                                                                                                                                                                                                                                                                                                                                                                                                                                                                                                                                                                                                                                                                                                                                                                                                                                                                                                                                                                                                                                                                                                                                                                                                                                                                                                                                                                                                                                                                                                                                                                                                                                                                     |
| TRENCH/PIPING<br>RECEIVED<br>FEB 1 2 20<br>BUREAU OF WATER | GOLDEN OX<br>SITE BASE MAP<br>HAYS, ELLIS COUNTY, KANSAS UG-026-00747/UG-026-14367<br>This document, and the data ard deript, non intervented of probabilities and in white an intervent of probabilities and intervent and intervent of probabilities and intervent and intervent of probabilities and intervent and intervent of probabilities and intervent of a Australia and and and and a Australia and and a Australia and a Australia and a Australia and a Australia and Aust |
| NORTH 0 10 20<br>SCALE IN FEET                             | VERIFY SCALES<br>BAR IS ONE INCH ON<br>ORIGINAL DRAWING<br>O<br>IF NOT ONE INCH ON THIS<br>SHEET, ADJUST SCALES<br>ACCORDINGLY.<br>SCALE:<br>AS SHOWN<br>PROJECT NO.<br>M273-P8-01<br>DATE:<br>JANUARY, 2018<br>FIELD BOOK<br>M&A DWG NO.<br>DRAWN BY:<br>BSF<br>SHEET<br>FIGURE 1                                                                                                                                                                                                                                                                                                                                                                                                                                                                                                                                                                                                                                                                                                                                                                                                                                                                                                                                                                                                                                                                                                                                                                                                                                                                                                                                                                                                                                                                                                                                                                                                                                                                                                                                                                                                                                                      |