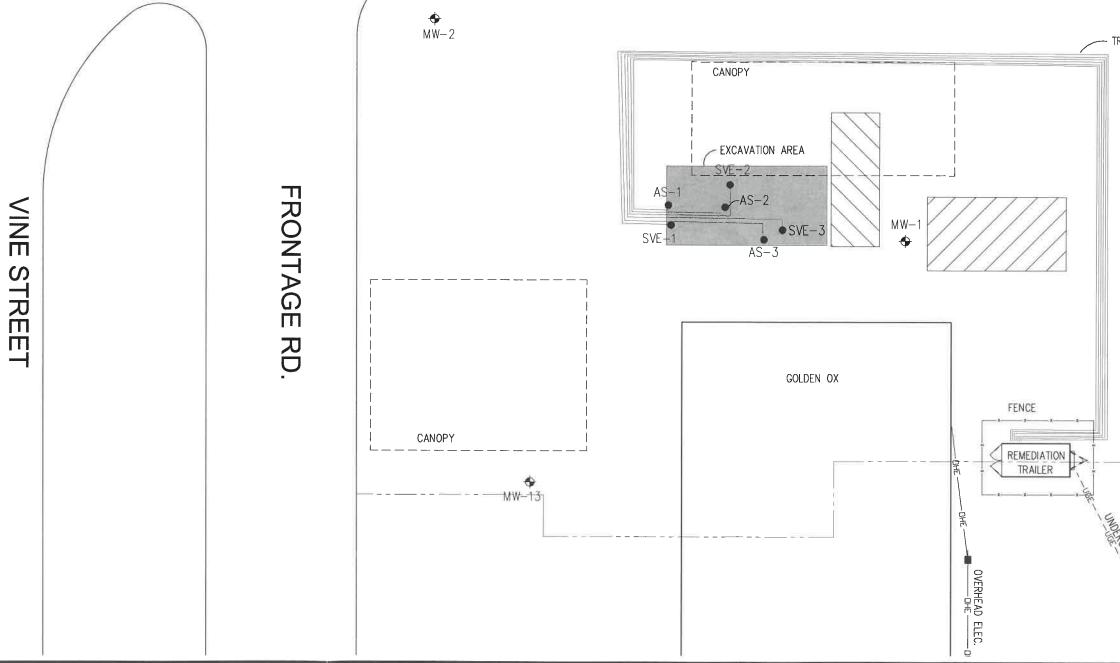

Ellis Sat TI3 R18

| Point<br>Designation | Latitude  | Longitude |
|----------------------|-----------|-----------|
| AS-1                 | 38.896164 | 99.317187 |
| AS-2                 | 38.896163 | 99.317144 |
| AS-3                 | 38.896145 | 99.317113 |
| SVE-1                | 38.896153 | 99.317184 |
| SVE-2                | 38.896177 | 99.317140 |
| SVE-3                | 38.896151 | 99.317100 |

37th Street

G: \Projects\273\273-P\273-P8-01\R0I 1-2018\Figure 1.dw

| Legend                                                     | REVISIONS BY                                                                                                                                                                                                                                                                                                                                                                                                                                                                                                                                                                                                                                                                                                                                                                                                                                                                                                                                                                                                                                                                                                                                                                                                                                                                                                                                                                                                                                                                                                                                                                                                                                                                                                                                                                                                                                                                                                                                                                                                                                                                                                                            |
|------------------------------------------------------------|-----------------------------------------------------------------------------------------------------------------------------------------------------------------------------------------------------------------------------------------------------------------------------------------------------------------------------------------------------------------------------------------------------------------------------------------------------------------------------------------------------------------------------------------------------------------------------------------------------------------------------------------------------------------------------------------------------------------------------------------------------------------------------------------------------------------------------------------------------------------------------------------------------------------------------------------------------------------------------------------------------------------------------------------------------------------------------------------------------------------------------------------------------------------------------------------------------------------------------------------------------------------------------------------------------------------------------------------------------------------------------------------------------------------------------------------------------------------------------------------------------------------------------------------------------------------------------------------------------------------------------------------------------------------------------------------------------------------------------------------------------------------------------------------------------------------------------------------------------------------------------------------------------------------------------------------------------------------------------------------------------------------------------------------------------------------------------------------------------------------------------------------|
| MONITOR WELL<br>SVE/AS WELLS<br>UST BASIN                  | MILCO<br>Environmental<br>Bervices, Inc.<br>Kearney, NE (308) 237-5923<br>McCook, NE (308) 345-4741                                                                                                                                                                                                                                                                                                                                                                                                                                                                                                                                                                                                                                                                                                                                                                                                                                                                                                                                                                                                                                                                                                                                                                                                                                                                                                                                                                                                                                                                                                                                                                                                                                                                                                                                                                                                                                                                                                                                                                                                                                     |
| TRENCH/PIPING<br>RECEIVED<br>FEB 1 2 20<br>BUREAU OF WATER | GOLDEN OX<br>SITE BASE MAP<br>HAYS, ELLIS COUNTY, KANSAS UG-026-00747/UG-026-14367<br>This document, and the data ard deript, non intervented of probabilities and in white an intervent of probabilities and intervent and intervent of probabilities and intervent and intervent of probabilities and intervent and intervent of probabilities and intervent of a Australia and and and and a Australia and and a Australia and a Australia and a Australia and a Australia and Aust |
| NORTH 0 10 20<br>SCALE IN FEET                             | VERIFY SCALES<br>BAR IS ONE INCH ON<br>ORIGINAL DRAWING<br>O<br>IF NOT ONE INCH ON THIS<br>SHEET, ADJUST SCALES<br>ACCORDINGLY.<br>SCALE:<br>AS SHOWN<br>PROJECT NO.<br>M273-P8-01<br>DATE:<br>JANUARY, 2018<br>FIELD BOOK<br>M&A DWG NO.<br>DRAWN BY:<br>BSF<br>SHEET<br>FIGURE 1                                                                                                                                                                                                                                                                                                                                                                                                                                                                                                                                                                                                                                                                                                                                                                                                                                                                                                                                                                                                                                                                                                                                                                                                                                                                                                                                                                                                                                                                                                                                                                                                                                                                                                                                                                                                                                                      |