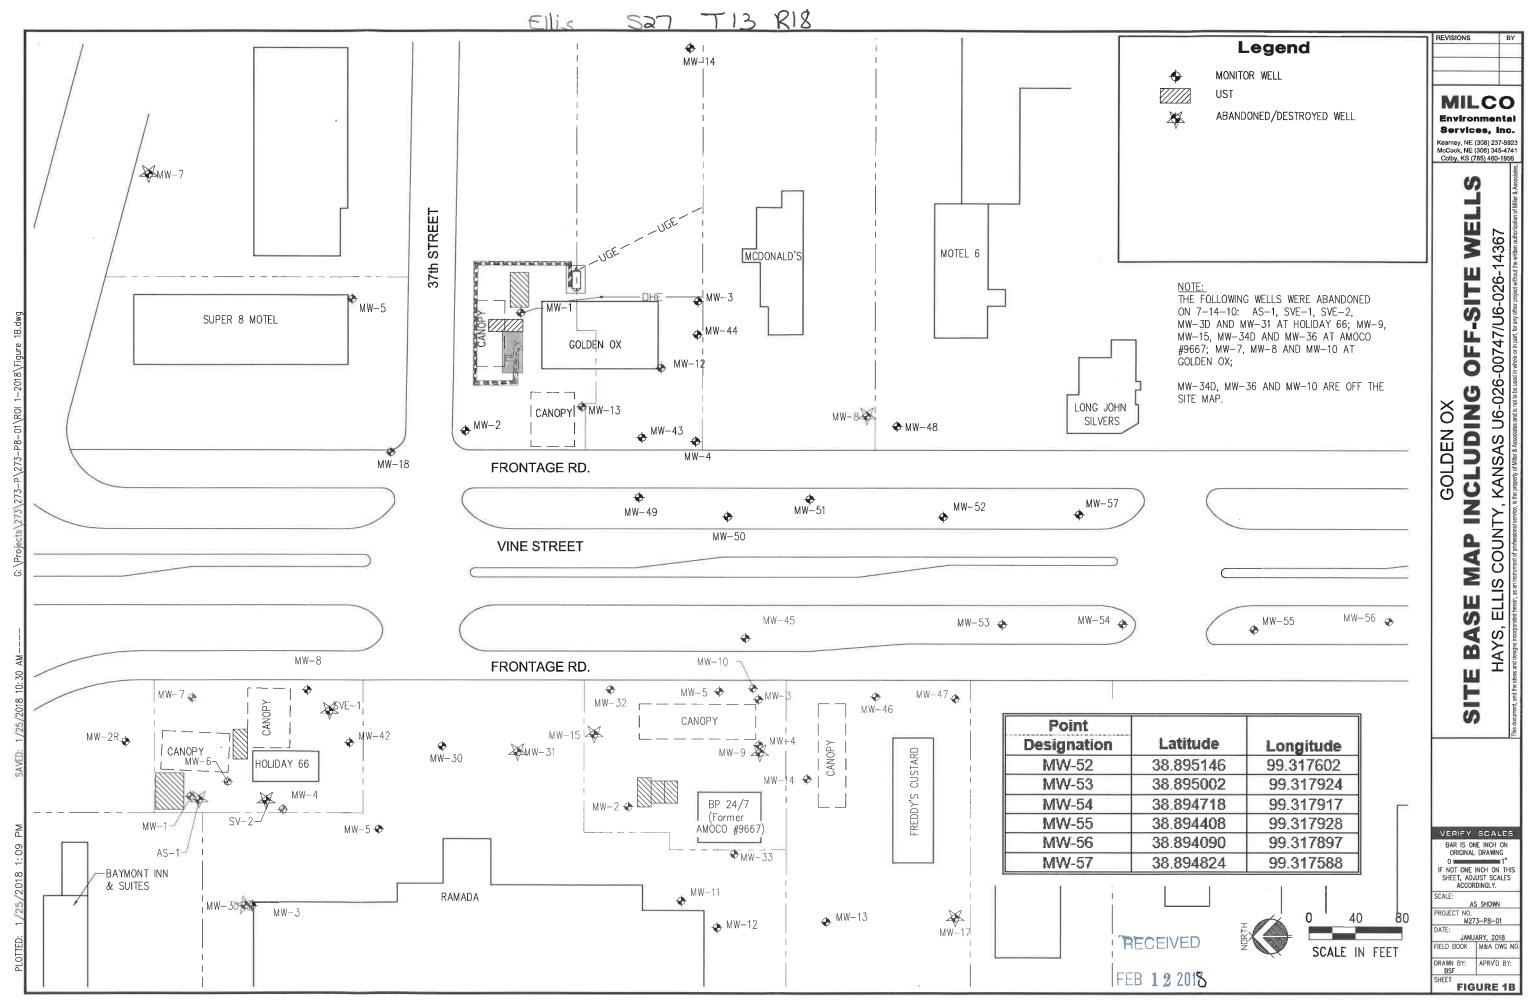

| VATEI                                                                                                                                                                                                                                                                                                | wrii                                                                                                                                | RECORI                              | n                                                    | Form V                                  | /WC-5                          | Divisio                                                                     | n of Wate                   | r Resources: Ann No                                            | SVE-3                 |  |  |
|------------------------------------------------------------------------------------------------------------------------------------------------------------------------------------------------------------------------------------------------------------------------------------------------------|-------------------------------------------------------------------------------------------------------------------------------------|-------------------------------------|------------------------------------------------------|-----------------------------------------|--------------------------------|-----------------------------------------------------------------------------|-----------------------------|----------------------------------------------------------------|-----------------------|--|--|
|                                                                                                                                                                                                                                                                                                      |                                                                                                                                     |                                     |                                                      | Fraction                                | 1110-3                         | Division of Water Resources; App. No. Section Number Township Number Range? |                             |                                                                | Range Number          |  |  |
| 1 LOCATION OF WATER WELL: County: Ellis                                                                                                                                                                                                                                                              |                                                                                                                                     |                                     | NW 1/4 SW                                            | 1/4 NW 1/4                              | 27                             | · unioci                                                                    | T 13 S                      | R 18 E/W                                                       |                       |  |  |
| Dista                                                                                                                                                                                                                                                                                                | Distance and direction from nearest town or city street address of well if                                                          |                                     |                                                      |                                         |                                |                                                                             |                             | Global Positioning Systems (decimal degrees, min. of 4 digits) |                       |  |  |
| locate                                                                                                                                                                                                                                                                                               | located within city? 3610 Vine St., Hays, KS                                                                                        |                                     |                                                      |                                         |                                |                                                                             | Latitude: 38,896151         |                                                                |                       |  |  |
|                                                                                                                                                                                                                                                                                                      | - Join vine St., nays, No                                                                                                           |                                     |                                                      |                                         |                                |                                                                             | Longitude: 99.317100        |                                                                |                       |  |  |
| 2 WATER WELL OWNER: Golden Ox                                                                                                                                                                                                                                                                        |                                                                                                                                     |                                     |                                                      |                                         |                                | Elevation: Rim: 2060.91                                                     |                             |                                                                |                       |  |  |
| RR#, St. Address, Box # : 3610 Vine St.                                                                                                                                                                                                                                                              |                                                                                                                                     |                                     |                                                      |                                         |                                | Datum:                                                                      |                             |                                                                |                       |  |  |
| City, State, ZIP Code : Hays, KS 67601                                                                                                                                                                                                                                                               |                                                                                                                                     |                                     |                                                      |                                         |                                | Data Collection Method: GPS                                                 |                             |                                                                |                       |  |  |
| 2 100                                                                                                                                                                                                                                                                                                | LOCATE WELL'S 4 DEPTH OF COMPLETED WELL25                                                                                           |                                     |                                                      |                                         |                                |                                                                             |                             |                                                                |                       |  |  |
|                                                                                                                                                                                                                                                                                                      |                                                                                                                                     | LLS 4 DI                            | or the contr                                         | LETED WE                                | <i>⊔</i> L <del></del>         | ***********                                                                 | 11.                         |                                                                |                       |  |  |
|                                                                                                                                                                                                                                                                                                      | LOCATION WITH AN "X" IN Depth(s) Groundwater Encountered (1)                                                                        |                                     |                                                      |                                         |                                |                                                                             |                             |                                                                |                       |  |  |
|                                                                                                                                                                                                                                                                                                      | TION BOX                                                                                                                            |                                     |                                                      |                                         |                                |                                                                             |                             |                                                                |                       |  |  |
| 520                                                                                                                                                                                                                                                                                                  | N Pump test data: Well water wasft. after hours pumping gpm                                                                         |                                     |                                                      |                                         |                                |                                                                             |                             |                                                                |                       |  |  |
|                                                                                                                                                                                                                                                                                                      | Est. Yieldgpm: Well water wasft, after hours pumping gpm                                                                            |                                     |                                                      |                                         |                                |                                                                             |                             |                                                                |                       |  |  |
|                                                                                                                                                                                                                                                                                                      | WELL WATER TO BE USED AS: 5 Public water supply 8 Air conditioning 11 Injection well                                                |                                     |                                                      |                                         |                                |                                                                             |                             |                                                                |                       |  |  |
| " X-NA                                                                                                                                                                                                                                                                                               | WELL WATER TO BE USED AS: 5 Public water supply 1 Domestic 3 Feedlot 6 Oil field water supply 9 Dewatering 12 Other (Specify below) |                                     |                                                      |                                         |                                |                                                                             |                             |                                                                |                       |  |  |
| "                                                                                                                                                                                                                                                                                                    | 2 Irrigation 4 Industrial 7 Domestic (lawn & garden) 10 Monitoring well Remedial - SVE-3                                            |                                     |                                                      |                                         |                                |                                                                             |                             |                                                                |                       |  |  |
|                                                                                                                                                                                                                                                                                                      |                                                                                                                                     |                                     |                                                      |                                         |                                |                                                                             |                             |                                                                |                       |  |  |
| SW                                                                                                                                                                                                                                                                                                   | Was a chemical/bacteriological sample submitted to Department? Yes No                                                               |                                     |                                                      |                                         |                                |                                                                             |                             |                                                                |                       |  |  |
| Sample was submitted                                                                                                                                                                                                                                                                                 |                                                                                                                                     |                                     |                                                      |                                         |                                |                                                                             |                             |                                                                |                       |  |  |
| s                                                                                                                                                                                                                                                                                                    |                                                                                                                                     |                                     |                                                      |                                         |                                |                                                                             |                             |                                                                |                       |  |  |
| 5 TVPF                                                                                                                                                                                                                                                                                               | OFCAS                                                                                                                               | ING USED:                           | 5 Wrought I                                          | ron                                     | 8 Concrete tile                | ************                                                                | CASINO                      | JOINTS: Glued                                                  | Clamped               |  |  |
|                                                                                                                                                                                                                                                                                                      |                                                                                                                                     | 3 RMP (SR)                          |                                                      |                                         | Other (specif                  |                                                                             |                             |                                                                | Clampea               |  |  |
|                                                                                                                                                                                                                                                                                                      |                                                                                                                                     | 4 ABS                               | 7 Fiberglass                                         | cemen .                                 | onici (specii                  | y uclow)                                                                    |                             |                                                                |                       |  |  |
| 2 PVC 4 ABS 7 Fiberglass Threaded                                                                                                                                                                                                                                                                    |                                                                                                                                     |                                     |                                                      |                                         |                                |                                                                             |                             |                                                                |                       |  |  |
| Casing height above land surface                                                                                                                                                                                                                                                                     |                                                                                                                                     |                                     |                                                      |                                         |                                |                                                                             |                             |                                                                |                       |  |  |
| TYPE OF SCREEN OR PERFORATION MATERIAL:                                                                                                                                                                                                                                                              |                                                                                                                                     |                                     |                                                      |                                         |                                |                                                                             |                             |                                                                |                       |  |  |
| 1 Steel 3 Stainless Steel 5 Fiberglass 7 PVC 9 ABS 11 Other (Specify)                                                                                                                                                                                                                                |                                                                                                                                     |                                     |                                                      |                                         |                                |                                                                             |                             |                                                                |                       |  |  |
| 2 Brass 4 Galvanized Steal 6 Concrete tile 8 RM (SR) 10 Asbestos-Cement 12 None used (open hole)                                                                                                                                                                                                     |                                                                                                                                     |                                     |                                                      |                                         |                                |                                                                             |                             |                                                                |                       |  |  |
| SCREEN OR PERFORATION OPENINGS ARE:                                                                                                                                                                                                                                                                  |                                                                                                                                     |                                     |                                                      |                                         |                                |                                                                             |                             |                                                                |                       |  |  |
| 1 Continuous slot 3 Mill slot 0.040 5 Guazed wrapped 7 Torch cut 9 Drilled holes 11 None (open hole)                                                                                                                                                                                                 |                                                                                                                                     |                                     |                                                      |                                         |                                |                                                                             |                             |                                                                |                       |  |  |
| 2 Louvered shutter 4 Key punched 6 Wire wrapped 8 Saw Cut 10 Other (specify)                                                                                                                                                                                                                         |                                                                                                                                     |                                     |                                                      |                                         |                                |                                                                             |                             |                                                                |                       |  |  |
| SCREEN-PERFORATED INTERVALS: From                                                                                                                                                                                                                                                                    |                                                                                                                                     |                                     |                                                      |                                         |                                |                                                                             |                             |                                                                |                       |  |  |
| From ft. to ft., From ft. to ft.                                                                                                                                                                                                                                                                     |                                                                                                                                     |                                     |                                                      |                                         |                                |                                                                             |                             |                                                                |                       |  |  |
| GRAVEL PACK INTERVALS: From8                                                                                                                                                                                                                                                                         |                                                                                                                                     |                                     |                                                      |                                         |                                |                                                                             |                             |                                                                |                       |  |  |
| From                                                                                                                                                                                                                                                                                                 |                                                                                                                                     |                                     |                                                      |                                         |                                |                                                                             |                             |                                                                |                       |  |  |
| 6 GROUT MATERIAL: 1 Neat cement 2 Cement grout 3 Bentonite 4 Other                                                                                                                                                                                                                                   |                                                                                                                                     |                                     |                                                      |                                         |                                |                                                                             |                             |                                                                |                       |  |  |
|                                                                                                                                                                                                                                                                                                      |                                                                                                                                     |                                     |                                                      |                                         |                                |                                                                             |                             |                                                                |                       |  |  |
| Grout In                                                                                                                                                                                                                                                                                             |                                                                                                                                     |                                     |                                                      |                                         | om                             | . It. to                                                                    | t                           | t., From                                                       | II. 10II.             |  |  |
|                                                                                                                                                                                                                                                                                                      |                                                                                                                                     | -                                   | ssible contaminati                                   |                                         | 10.1                           |                                                                             | 127                         |                                                                | 16 Other (:6:         |  |  |
|                                                                                                                                                                                                                                                                                                      | Septic tank                                                                                                                         |                                     | 4 Lateral lines                                      |                                         |                                | tock pens                                                                   |                             |                                                                | 16 Other (specify     |  |  |
| _                                                                                                                                                                                                                                                                                                    | Sewer line                                                                                                                          | _                                   |                                                      | 8 Sewage-lago                           |                                |                                                                             |                             | pandoned water well                                            | below)                |  |  |
|                                                                                                                                                                                                                                                                                                      |                                                                                                                                     | sewer lines                         | 6 Seepage pit                                        | -                                       |                                | izer Storage                                                                |                             | l well/gas well                                                |                       |  |  |
|                                                                                                                                                                                                                                                                                                      |                                                                                                                                     | 117                                 | LITHOLOGIC                                           |                                         |                                |                                                                             | T                           | DI LICCING INTI                                                | CDVALC                |  |  |
| FROM                                                                                                                                                                                                                                                                                                 | TO<br>0.5                                                                                                                           | Concrete                            | LITHOLOGIC                                           | LUG                                     | FRO                            | M TO                                                                        | <del> </del>                | PLUGGING INTI                                                  | EV A WES              |  |  |
| 0.5                                                                                                                                                                                                                                                                                                  | 5                                                                                                                                   | FILCLAY                             |                                                      |                                         |                                |                                                                             | <del> </del>                |                                                                |                       |  |  |
| -5                                                                                                                                                                                                                                                                                                   | 14                                                                                                                                  |                                     |                                                      |                                         |                                |                                                                             | 1777                        | W-12/2010/1                                                    | 11 1537 1153          |  |  |
| 14                                                                                                                                                                                                                                                                                                   | 25                                                                                                                                  | FIII SAND                           | T                                                    |                                         |                                |                                                                             | Mar                         | 26-0014 H                                                      | 16-026-1436           |  |  |
|                                                                                                                                                                                                                                                                                                      | 20                                                                                                                                  | Clayey SIL                          | I                                                    |                                         |                                |                                                                             | <del> </del>                |                                                                |                       |  |  |
|                                                                                                                                                                                                                                                                                                      |                                                                                                                                     |                                     |                                                      |                                         |                                |                                                                             | <del> </del>                |                                                                |                       |  |  |
|                                                                                                                                                                                                                                                                                                      |                                                                                                                                     |                                     |                                                      |                                         |                                |                                                                             |                             |                                                                |                       |  |  |
|                                                                                                                                                                                                                                                                                                      | ļ                                                                                                                                   |                                     |                                                      | *************************************** |                                |                                                                             | <del> </del>                |                                                                |                       |  |  |
|                                                                                                                                                                                                                                                                                                      |                                                                                                                                     |                                     |                                                      |                                         |                                |                                                                             | <b> </b>                    |                                                                |                       |  |  |
|                                                                                                                                                                                                                                                                                                      | ļ                                                                                                                                   |                                     |                                                      |                                         |                                |                                                                             | ļ                           |                                                                |                       |  |  |
|                                                                                                                                                                                                                                                                                                      | <u></u>                                                                                                                             |                                     |                                                      |                                         |                                | <u> </u>                                                                    | <u></u>                     | . 1 /5:                                                        |                       |  |  |
| 7 CONTRACTOR'S OR LANDOWNER'S CERTIFICATION: This water well was (1) constructed, (2) reconstructed, or (3) plugged                                                                                                                                                                                  |                                                                                                                                     |                                     |                                                      |                                         |                                |                                                                             |                             |                                                                |                       |  |  |
| under my jurisdiction and was completed on (mo/day/year) 9/9/14                                                                                                                                                                                                                                      |                                                                                                                                     |                                     |                                                      |                                         |                                |                                                                             |                             |                                                                |                       |  |  |
| Kansas Water Well Contractor's License No735                                                                                                                                                                                                                                                         |                                                                                                                                     |                                     |                                                      |                                         |                                |                                                                             |                             |                                                                |                       |  |  |
|                                                                                                                                                                                                                                                                                                      | e business                                                                                                                          | manife or                           |                                                      |                                         |                                | oy (signatu                                                                 |                             |                                                                | ander !               |  |  |
| three                                                                                                                                                                                                                                                                                                | CTIONS: U                                                                                                                           | se typewriter or<br>Department of t | ball point pen. <u>PLEA</u><br>Health and Environmen | OL PRESS FIRM                           | <u>LT</u> and <u>PRINT</u> clo | ariy. Please f<br>n. 1000 SW Is                                             | nii xa-bilanki<br>uckson St | s, underline or circle the co<br>Suite 420. Topeka, Kansas     | 66612-1367. Telephone |  |  |
| three copies to Kansas Department of Health and Environment, Bureau of Water, Geology Section, 1000 SW Jackson St., Suite 420, Topeka, Kansas 66612-1367. Telephone 785-296-5522. Send one to WATER WELL OWNER and retain one for your records. Fee of \$5.00 for each constructed well. Visit us at |                                                                                                                                     |                                     |                                                      |                                         |                                |                                                                             |                             |                                                                |                       |  |  |
|                                                                                                                                                                                                                                                                                                      |                                                                                                                                     | rs iis/aen/wateru                   |                                                      |                                         | •                              |                                                                             |                             |                                                                |                       |  |  |