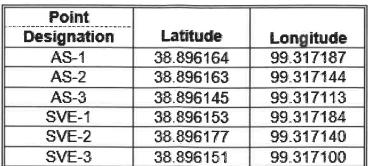

| VATEI                                                                                                                                                                                                                                                                                                | wrii                                                                                                                                | RECORI                              | n                                                    | Form V                                  | /WC-5                          | Divisio                                                                     | n of Wate                   | r Resources: Ann No                                            | SVE-3                 |  |  |
|------------------------------------------------------------------------------------------------------------------------------------------------------------------------------------------------------------------------------------------------------------------------------------------------------|-------------------------------------------------------------------------------------------------------------------------------------|-------------------------------------|------------------------------------------------------|-----------------------------------------|--------------------------------|-----------------------------------------------------------------------------|-----------------------------|----------------------------------------------------------------|-----------------------|--|--|
|                                                                                                                                                                                                                                                                                                      |                                                                                                                                     |                                     |                                                      | Fraction                                | 1110-3                         | Division of Water Resources; App. No. Section Number Township Number Range? |                             |                                                                | Range Number          |  |  |
| 1 LOCATION OF WATER WELL: County: Ellis                                                                                                                                                                                                                                                              |                                                                                                                                     |                                     | NW 1/4 SW                                            | 1/4 NW 1/4                              | 27                             | · unioci                                                                    | T 13 S                      | R 18 E/W                                                       |                       |  |  |
| Dista                                                                                                                                                                                                                                                                                                | Distance and direction from nearest town or city street address of well if                                                          |                                     |                                                      |                                         |                                |                                                                             |                             | Global Positioning Systems (decimal degrees, min. of 4 digits) |                       |  |  |
| locate                                                                                                                                                                                                                                                                                               | located within city? 3610 Vine St., Hays, KS                                                                                        |                                     |                                                      |                                         |                                |                                                                             | Latitude: 38,896151         |                                                                |                       |  |  |
|                                                                                                                                                                                                                                                                                                      | - Join vine St., nays, No                                                                                                           |                                     |                                                      |                                         |                                |                                                                             | Longitude: 99.317100        |                                                                |                       |  |  |
| 2 WATER WELL OWNER: Golden Ox                                                                                                                                                                                                                                                                        |                                                                                                                                     |                                     |                                                      |                                         |                                | Elevation: Rim: 2060.91                                                     |                             |                                                                |                       |  |  |
| RR#, St. Address, Box # : 3610 Vine St.                                                                                                                                                                                                                                                              |                                                                                                                                     |                                     |                                                      |                                         |                                | Datum:                                                                      |                             |                                                                |                       |  |  |
| City, State, ZIP Code : Hays, KS 67601                                                                                                                                                                                                                                                               |                                                                                                                                     |                                     |                                                      |                                         |                                | Data Collection Method: GPS                                                 |                             |                                                                |                       |  |  |
| 2 100                                                                                                                                                                                                                                                                                                | LOCATE WELL'S 4 DEPTH OF COMPLETED WELL25                                                                                           |                                     |                                                      |                                         |                                |                                                                             |                             |                                                                |                       |  |  |
|                                                                                                                                                                                                                                                                                                      |                                                                                                                                     | LLS 4 DI                            | or the contr                                         | LETED WE                                | <i>⊔</i> L <del></del>         | ***********                                                                 | 11.                         |                                                                |                       |  |  |
|                                                                                                                                                                                                                                                                                                      | LOCATION WITH AN "X" IN Depth(s) Groundwater Encountered (1)                                                                        |                                     |                                                      |                                         |                                |                                                                             |                             |                                                                |                       |  |  |
|                                                                                                                                                                                                                                                                                                      | TION BOX                                                                                                                            |                                     |                                                      |                                         |                                |                                                                             |                             |                                                                |                       |  |  |
| 520                                                                                                                                                                                                                                                                                                  | N Pump test data: Well water wasft. after hours pumping gpm                                                                         |                                     |                                                      |                                         |                                |                                                                             |                             |                                                                |                       |  |  |
|                                                                                                                                                                                                                                                                                                      | Est. Yieldgpm: Well water wasft, after hours pumping gpm                                                                            |                                     |                                                      |                                         |                                |                                                                             |                             |                                                                |                       |  |  |
|                                                                                                                                                                                                                                                                                                      | WELL WATER TO BE USED AS: 5 Public water supply 8 Air conditioning 11 Injection well                                                |                                     |                                                      |                                         |                                |                                                                             |                             |                                                                |                       |  |  |
| " X-NA                                                                                                                                                                                                                                                                                               | WELL WATER TO BE USED AS: 5 Public water supply 1 Domestic 3 Feedlot 6 Oil field water supply 9 Dewatering 12 Other (Specify below) |                                     |                                                      |                                         |                                |                                                                             |                             |                                                                |                       |  |  |
| "                                                                                                                                                                                                                                                                                                    | 2 Irrigation 4 Industrial 7 Domestic (lawn & garden) 10 Monitoring well Remedial - SVE-3                                            |                                     |                                                      |                                         |                                |                                                                             |                             |                                                                |                       |  |  |
|                                                                                                                                                                                                                                                                                                      |                                                                                                                                     |                                     |                                                      |                                         |                                |                                                                             |                             |                                                                |                       |  |  |
| SW                                                                                                                                                                                                                                                                                                   | Was a chemical/bacteriological sample submitted to Department? Yes No                                                               |                                     |                                                      |                                         |                                |                                                                             |                             |                                                                |                       |  |  |
| Sample was submitted                                                                                                                                                                                                                                                                                 |                                                                                                                                     |                                     |                                                      |                                         |                                |                                                                             |                             |                                                                |                       |  |  |
| s                                                                                                                                                                                                                                                                                                    |                                                                                                                                     |                                     |                                                      |                                         |                                |                                                                             |                             |                                                                |                       |  |  |
| 5 TVPF                                                                                                                                                                                                                                                                                               | OFCAS                                                                                                                               | ING USED:                           | 5 Wrought I                                          | ron                                     | 8 Concrete tile                | ************                                                                | CASINO                      | JOINTS: Glued                                                  | Clamped               |  |  |
|                                                                                                                                                                                                                                                                                                      |                                                                                                                                     | 3 RMP (SR)                          |                                                      |                                         | Other (specif                  |                                                                             |                             |                                                                | Clampea               |  |  |
|                                                                                                                                                                                                                                                                                                      |                                                                                                                                     | 4 ABS                               | 7 Fiberglass                                         | cemen .                                 | onici (specii                  | y uclow)                                                                    |                             |                                                                |                       |  |  |
| 2 PVC 4 ABS 7 Fiberglass Threaded                                                                                                                                                                                                                                                                    |                                                                                                                                     |                                     |                                                      |                                         |                                |                                                                             |                             |                                                                |                       |  |  |
| Casing height above land surface                                                                                                                                                                                                                                                                     |                                                                                                                                     |                                     |                                                      |                                         |                                |                                                                             |                             |                                                                |                       |  |  |
| TYPE OF SCREEN OR PERFORATION MATERIAL:                                                                                                                                                                                                                                                              |                                                                                                                                     |                                     |                                                      |                                         |                                |                                                                             |                             |                                                                |                       |  |  |
| 1 Steel 3 Stainless Steel 5 Fiberglass 7 PVC 9 ABS 11 Other (Specify)                                                                                                                                                                                                                                |                                                                                                                                     |                                     |                                                      |                                         |                                |                                                                             |                             |                                                                |                       |  |  |
| 2 Brass 4 Galvanized Steal 6 Concrete tile 8 RM (SR) 10 Asbestos-Cement 12 None used (open hole)                                                                                                                                                                                                     |                                                                                                                                     |                                     |                                                      |                                         |                                |                                                                             |                             |                                                                |                       |  |  |
| SCREEN OR PERFORATION OPENINGS ARE:                                                                                                                                                                                                                                                                  |                                                                                                                                     |                                     |                                                      |                                         |                                |                                                                             |                             |                                                                |                       |  |  |
| 1 Continuous slot 3 Mill slot 0.040 5 Guazed wrapped 7 Torch cut 9 Drilled holes 11 None (open hole)                                                                                                                                                                                                 |                                                                                                                                     |                                     |                                                      |                                         |                                |                                                                             |                             |                                                                |                       |  |  |
| 2 Louvered shutter 4 Key punched 6 Wire wrapped 8 Saw Cut 10 Other (specify)                                                                                                                                                                                                                         |                                                                                                                                     |                                     |                                                      |                                         |                                |                                                                             |                             |                                                                |                       |  |  |
| SCREEN-PERFORATED INTERVALS: From                                                                                                                                                                                                                                                                    |                                                                                                                                     |                                     |                                                      |                                         |                                |                                                                             |                             |                                                                |                       |  |  |
| From ft. to ft., From ft. to ft.                                                                                                                                                                                                                                                                     |                                                                                                                                     |                                     |                                                      |                                         |                                |                                                                             |                             |                                                                |                       |  |  |
| GRAVEL PACK INTERVALS: From8                                                                                                                                                                                                                                                                         |                                                                                                                                     |                                     |                                                      |                                         |                                |                                                                             |                             |                                                                |                       |  |  |
| From                                                                                                                                                                                                                                                                                                 |                                                                                                                                     |                                     |                                                      |                                         |                                |                                                                             |                             |                                                                |                       |  |  |
| 6 GROUT MATERIAL: 1 Neat cement 2 Cement grout 3 Bentonite 4 Other                                                                                                                                                                                                                                   |                                                                                                                                     |                                     |                                                      |                                         |                                |                                                                             |                             |                                                                |                       |  |  |
|                                                                                                                                                                                                                                                                                                      |                                                                                                                                     |                                     |                                                      |                                         |                                |                                                                             |                             |                                                                |                       |  |  |
| Grout In                                                                                                                                                                                                                                                                                             |                                                                                                                                     |                                     |                                                      |                                         | om                             | . It. to                                                                    | t                           | t., From                                                       | II. 10II.             |  |  |
|                                                                                                                                                                                                                                                                                                      |                                                                                                                                     | -                                   | ssible contaminati                                   |                                         | 10.1                           |                                                                             | 127                         |                                                                | 16 Other (:6:         |  |  |
|                                                                                                                                                                                                                                                                                                      | Septic tank                                                                                                                         |                                     | 4 Lateral lines                                      |                                         |                                | tock pens                                                                   |                             |                                                                | 16 Other (specify     |  |  |
| _                                                                                                                                                                                                                                                                                                    | Sewer line                                                                                                                          | _                                   |                                                      | 8 Sewage-lago                           |                                |                                                                             |                             | pandoned water well                                            | below)                |  |  |
|                                                                                                                                                                                                                                                                                                      |                                                                                                                                     | sewer lines                         | 6 Seepage pit                                        | -                                       |                                | izer Storage                                                                |                             | l well/gas well                                                |                       |  |  |
|                                                                                                                                                                                                                                                                                                      |                                                                                                                                     | 117                                 | LITHOLOGIC                                           |                                         |                                |                                                                             | T                           | DI LICCING INTI                                                | CDVALC                |  |  |
| FROM                                                                                                                                                                                                                                                                                                 | TO<br>0.5                                                                                                                           | Concrete                            | LITHOLOGIC                                           | LUG                                     | FRO                            | M TO                                                                        | <del> </del>                | PLUGGING INTI                                                  | EV A WES              |  |  |
| 0.5                                                                                                                                                                                                                                                                                                  | 5                                                                                                                                   | FILCLAY                             |                                                      |                                         |                                |                                                                             | <del> </del>                |                                                                |                       |  |  |
| -5                                                                                                                                                                                                                                                                                                   | 14                                                                                                                                  |                                     |                                                      |                                         |                                |                                                                             | 1777                        | W-12/2010/1                                                    | 11 1537 1153          |  |  |
| 14                                                                                                                                                                                                                                                                                                   | 25                                                                                                                                  | FIII SAND                           | T                                                    |                                         |                                |                                                                             | Mar                         | 26-0014 H                                                      | 16-026-1436           |  |  |
|                                                                                                                                                                                                                                                                                                      | 20                                                                                                                                  | Clayey SIL                          | I                                                    |                                         |                                |                                                                             | <del> </del>                |                                                                |                       |  |  |
|                                                                                                                                                                                                                                                                                                      |                                                                                                                                     |                                     |                                                      |                                         |                                |                                                                             | <del> </del>                |                                                                |                       |  |  |
|                                                                                                                                                                                                                                                                                                      |                                                                                                                                     |                                     |                                                      |                                         |                                |                                                                             |                             |                                                                |                       |  |  |
|                                                                                                                                                                                                                                                                                                      | ļ                                                                                                                                   |                                     |                                                      | *************************************** |                                |                                                                             | <del> </del>                |                                                                |                       |  |  |
|                                                                                                                                                                                                                                                                                                      |                                                                                                                                     |                                     |                                                      |                                         |                                |                                                                             | <b> </b>                    |                                                                |                       |  |  |
|                                                                                                                                                                                                                                                                                                      | ļ                                                                                                                                   |                                     |                                                      |                                         |                                |                                                                             | ļ                           |                                                                |                       |  |  |
|                                                                                                                                                                                                                                                                                                      | <u></u>                                                                                                                             |                                     |                                                      |                                         |                                | <u> </u>                                                                    | <u></u>                     | . 1 /5:                                                        |                       |  |  |
| 7 CONTRACTOR'S OR LANDOWNER'S CERTIFICATION: This water well was (1) constructed, (2) reconstructed, or (3) plugged                                                                                                                                                                                  |                                                                                                                                     |                                     |                                                      |                                         |                                |                                                                             |                             |                                                                |                       |  |  |
| under my jurisdiction and was completed on (mo/day/year) 9/9/14                                                                                                                                                                                                                                      |                                                                                                                                     |                                     |                                                      |                                         |                                |                                                                             |                             |                                                                |                       |  |  |
| Kansas Water Well Contractor's License No735                                                                                                                                                                                                                                                         |                                                                                                                                     |                                     |                                                      |                                         |                                |                                                                             |                             |                                                                |                       |  |  |
|                                                                                                                                                                                                                                                                                                      | e business                                                                                                                          | manife or                           |                                                      |                                         |                                | oy (signatu                                                                 |                             |                                                                | ander !               |  |  |
| three                                                                                                                                                                                                                                                                                                | CTIONS: U                                                                                                                           | se typewriter or<br>Department of t | ball point pen. <u>PLEA</u><br>Health and Environmen | OL PRESS FIRM                           | <u>LT</u> and <u>PRINT</u> clo | ariy. Please f<br>n. 1000 SW Is                                             | nii xa-bilanki<br>uckson St | s, underline or circle the co<br>Suite 420. Topeka, Kansas     | 66612-1367. Telephone |  |  |
| three copies to Kansas Department of Health and Environment, Bureau of Water, Geology Section, 1000 SW Jackson St., Suite 420, Topeka, Kansas 66612-1367. Telephone 785-296-5522. Send one to WATER WELL OWNER and retain one for your records. Fee of \$5.00 for each constructed well. Visit us at |                                                                                                                                     |                                     |                                                      |                                         |                                |                                                                             |                             |                                                                |                       |  |  |
|                                                                                                                                                                                                                                                                                                      |                                                                                                                                     | rs iis/aen/wateru                   |                                                      |                                         | •                              |                                                                             |                             |                                                                |                       |  |  |