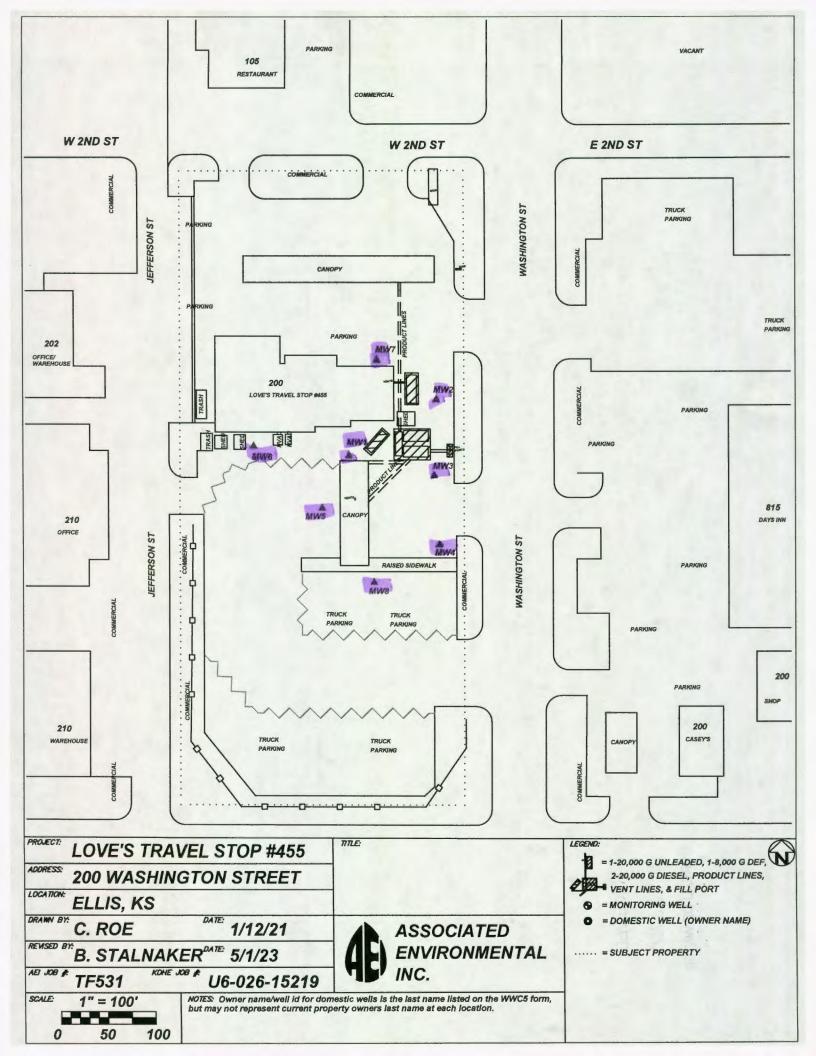

| _ft., From _ Other (specify b rection from wellow many feet? _ | ft. to           | ft.                              |
| GROUT  Grout Plu  What is th  Sept: Sewe Wate Later Cess  FROM | PLUG MATERIAL: g Intervals: From the nearest source of points to tank the lines the right sewer lines | Neat ceme  0.5 ft. to 45.3  essible contaminate Seepage pit Pit privy Sewage lagoon Feedyard Livestock pens  LUGGING MATE | ent Cem 9 ft., From ion: Fuel s Fertili Insect Aband Oil we | torage<br>zer storage<br>icide storage<br>oned water                     | to                                                               | _ft., From _ Other (specify b rection from wellow many feet? _ | ft. to           | ft.                              |

KSA82a-1212

Revised 1/20/2015