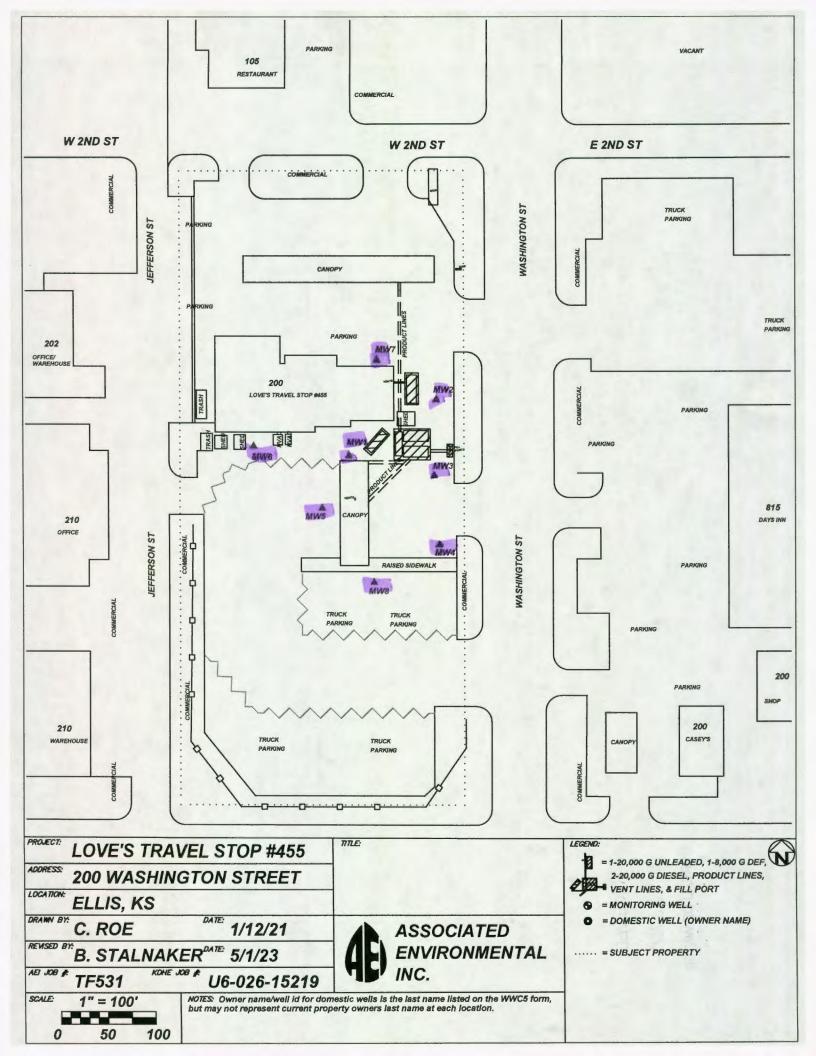

|   | TER WELL PLUGGING                                                                                                                                                                                                     |                                                                                                                                   | Form WW       |                                                                                                                                                                                                           |         |                             | D NO.       | MW4             |
|---|-----------------------------------------------------------------------------------------------------------------------------------------------------------------------------------------------------------------------|-----------------------------------------------------------------------------------------------------------------------------------|---------------|-----------------------------------------------------------------------------------------------------------------------------------------------------------------------------------------------------------|---------|-----------------------------|-------------|-----------------|
|   | LOCATION OF WATER WELI County: ELLIS                                                                                                                                                                                  |                                                                                                                                   | 14 NE 14 SE 1 | 1                                                                                                                                                                                                         | Number  | Township 1 T 13             | Number<br>S | Range Number 20 |
|   | County: ELLIS   NE ½ SW½ NE ½ SE ½  Street/Rural Address of Well Location; if unknown, distance & direction from nearest town or intersection: If at owner's address, check here   200 WASHINGTON ST. ELLIS, KS 67637 |                                                                                                                                   |               | Global Positioning Systems (GPS) information:  Latitude: 38.94726 (in decimal degree: Longitude: 99.56042 (in decimal degrees: Elevation: 2136.06 Horizontal Datum: WGS84, NAD83, NAD8 Collection Method: |         |                             |             |                 |
|   | WATER WELL OWNER: G<br>RR#, St. Address, Box #: 1060<br>City, State ZIP Code: OKLAN                                                                                                                                   | GPS unit (Make/Model:  ☐ Digital Map/Photo, ☐ Topographic Map, ☑ Land Survey  Est. Accuracy: ☑ < 3 m, ☐ 3-5 m, ☐ 5-15 m, ☐ > 15 m |               |                                                                                                                                                                                                           |         |                             |             |                 |
| w | MARK WELL'S LOCATION WITH AN "X" IN SECTION BOX:  N WELL'S STATIC WATER LEVEL 43.65  WELL WAS USED AS:  Domestic Public Water Supply Oil Field Water Supply Oil Field Water Supply                                    |                                                                                                                                   |               |                                                                                                                                                                                                           |         |                             |             |                 |
|   | Watertight sewer lines Lateral lines Cess pool                                                                                                                                                                        | Sewage lagoon Feedyard Livestock pens                                                                                             | Aband         | cide storage<br>oned water v<br>ll/Gas well                                                                                                                                                               | well Di | rection from<br>w many feet |             |                 |
|   |                                                                                                                                                                                                                       | LUGGING MATI                                                                                                                      | ERIALS        | FROM                                                                                                                                                                                                      | ТО      | PLI                         | UGGING      | MATERIALS       |
|   | 0 0.5 CONCE<br>0.5 47.65 BENTO                                                                                                                                                                                        |                                                                                                                                   |               |                                                                                                                                                                                                           |         |                             |             |                 |
|   | 77.03                                                                                                                                                                                                                 |                                                                                                                                   |               |                                                                                                                                                                                                           |         |                             |             |                 |