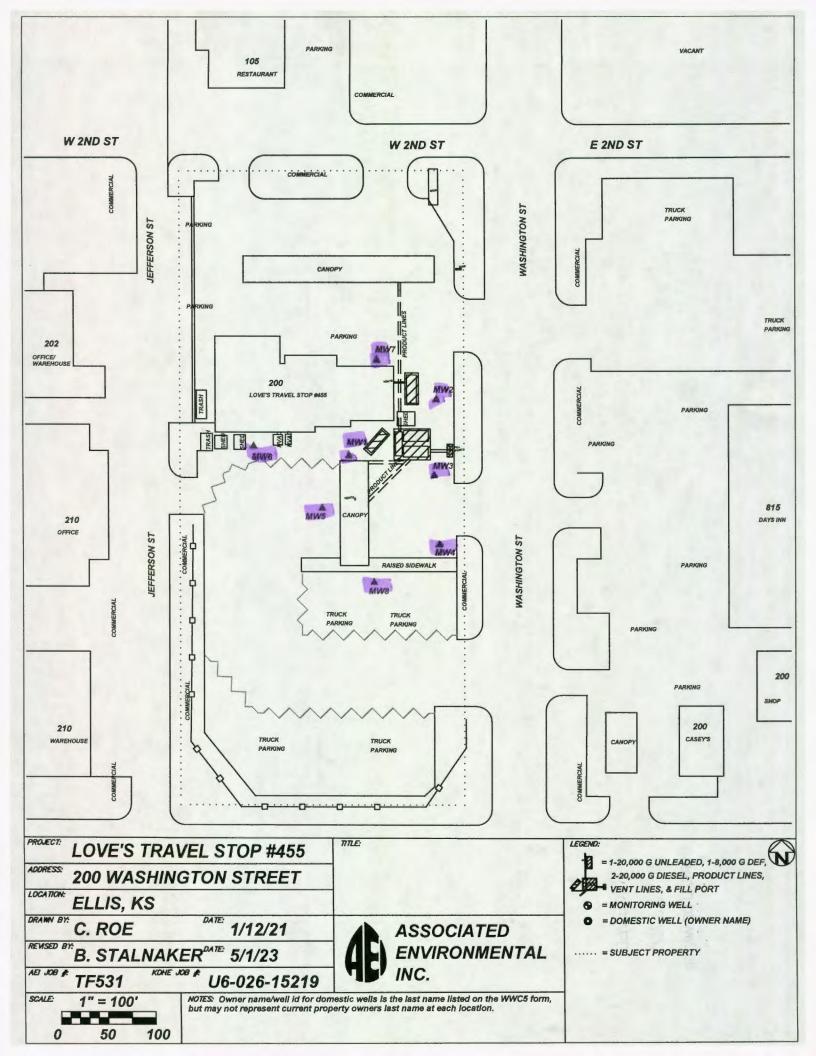

Watertight sewer lines Lateral lines Cess pool  FROM TO PLU 0 0.5 CONCRE | Neat cem  Neat cem  In to 49.0  Sible contaminate Seepage pit Pit privy Sewage lagoor Feedyard Livestock pens  UGGING MATE  TE  TE  OWNER'S CE  The | pulled? Yes in.  ent Cem  of ft., From  tion: Fuel: Fertil Insec Abanc Oil w  ERIALS  RTIFICATIO and this re is Water Well | nent grout  ft.  storage lizer storage ticide storage doned water vell/Gas well  FROM  FROM  N: This wa cord is true to Record was o | Benton to TO                                                                                                                                                                        | of my kno on (mo/day             | Other CON om cify below) n well? et? LUGGING | ft. toft.    |  |

KSA82a-1212

Revised 1/20/2015