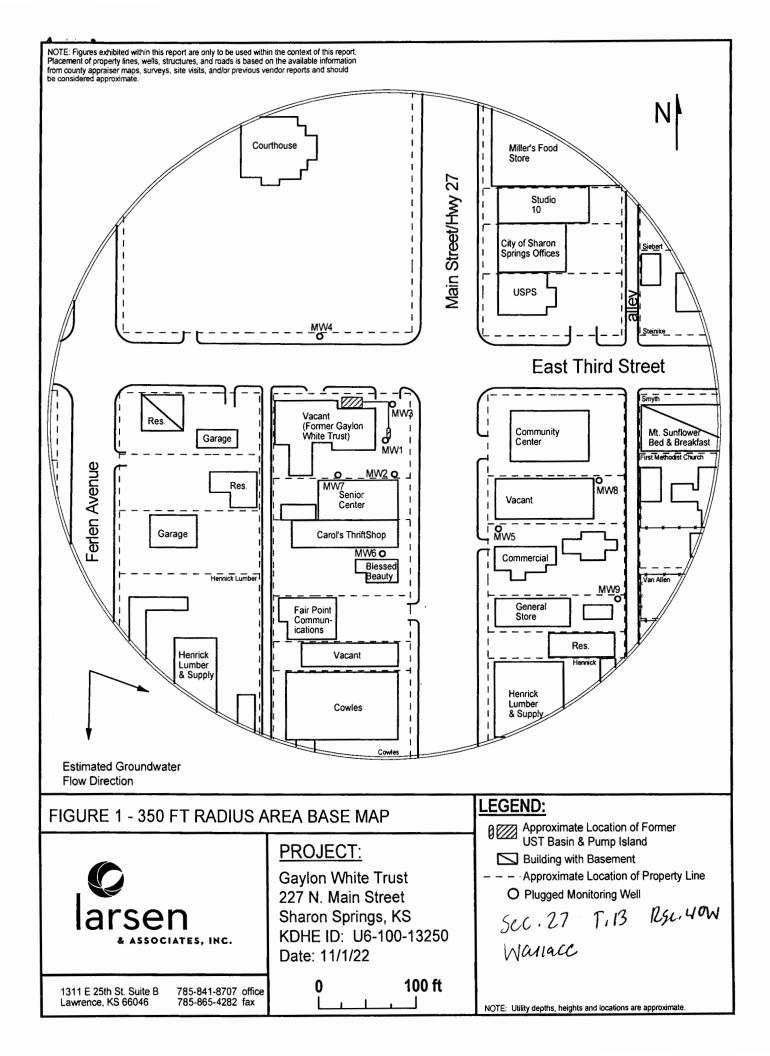

| WATER WELL PLUGGING RECORD                                                                                                                                                                                                                                                                                                                                                                                                                                                                                                                                                                                                                                                                                                                                                                                                                                                                                                                                                                                                                                                                                                                                                                                                                                                                                                                                                                                                                                                                                                                                                                                                                                                                                                                                                                                                                                                                                                                                                                                                                        | Form WWC-5P                          | KSA 82a-1212                                                                                                                                                                      | ID NO.                                                                            | MWI             |
|---------------------------------------------------------------------------------------------------------------------------------------------------------------------------------------------------------------------------------------------------------------------------------------------------------------------------------------------------------------------------------------------------------------------------------------------------------------------------------------------------------------------------------------------------------------------------------------------------------------------------------------------------------------------------------------------------------------------------------------------------------------------------------------------------------------------------------------------------------------------------------------------------------------------------------------------------------------------------------------------------------------------------------------------------------------------------------------------------------------------------------------------------------------------------------------------------------------------------------------------------------------------------------------------------------------------------------------------------------------------------------------------------------------------------------------------------------------------------------------------------------------------------------------------------------------------------------------------------------------------------------------------------------------------------------------------------------------------------------------------------------------------------------------------------------------------------------------------------------------------------------------------------------------------------------------------------------------------------------------------------------------------------------------------------|--------------------------------------|-----------------------------------------------------------------------------------------------------------------------------------------------------------------------------------|-----------------------------------------------------------------------------------|-----------------|
|                                                                                                                                                                                                                                                                                                                                                                                                                                                                                                                                                                                                                                                                                                                                                                                                                                                                                                                                                                                                                                                                                                                                                                                                                                                                                                                                                                                                                                                                                                                                                                                                                                                                                                                                                                                                                                                                                                                                                                                                                                                   | Fraction                             | Section Number                                                                                                                                                                    |                                                                                   | Range Number    |
| County: Wallace  SW¼  NE¼  SE¼  N    Street/Rural Address of Well Location; if unknown, distance &  direction from nearest town or intersection: If at owner's address, check here                                                                                                                                                                                                                                                                                                                                                                                                                                                                                                                                                                                                                                                                                                                                                                                                                                                                                                                                                                                                                                                                                                                                                                                                                                                                                                                                                                                                                                                                                                                                                                                                                                                                                                                                                                                                                                                                |                                      | W1/4  27  T  13  S  40  E  X  W    Global Positioning Systems (GPS) information:<br>Latitude:  (in decimal degrees)    Longitude:  -101.75189  (in decimal degrees)    Elevation: |                                                                                   |                 |
| 2 WATER WELL OWNER: Gaylon White Trust<br>RR#, St. Address, Box #: P.O. Box 111<br>City, State ZIP Code: Arapahoe, CO 80802                                                                                                                                                                                                                                                                                                                                                                                                                                                                                                                                                                                                                                                                                                                                                                                                                                                                                                                                                                                                                                                                                                                                                                                                                                                                                                                                                                                                                                                                                                                                                                                                                                                                                                                                                                                                                                                                                                                       |                                      | GPS unit (Make/model:    Digital Map/Photo,    Topographic Map    Land Survey    Est. Accuracy:    <3 m,                                                                          |                                                                                   |                 |
| 3  MARK WELL'S LOCATION<br>WITH AN "X" IN SECTION<br>BOX:  4  DEPTH OF WELL                                                                                                                                                                                                                                                                                                                                                                                                                                                                                                                                                                                                                                                                                                                                                                                                                                                                                                                                                                                                                                                                                                                                                                                                                                                                                                                                                                                                                                                                                                                                                                                                                                                                                                                                                                                                                                                                                                                                                                       |                                      |                                                                                                                                                                                   |                                                                                   |                 |
| 5  TYPE OF BLANK CASING USED:    Image: Steel |                                      |                                                                                                                                                                                   |                                                                                   |                 |
| What is the nearest source of possible comSeptic tankSeepagSewer linesPit privWatertight sewer linesSewageLateral linesFeed yaCess poolLivestor                                                                                                                                                                                                                                                                                                                                                                                                                                                                                                                                                                                                                                                                                                                                                                                                                                                                                                                                                                                                                                                                                                                                                                                                                                                                                                                                                                                                                                                                                                                                                                                                                                                                                                                                                                                                                                                                                                   | age Other (specify below)<br>storage |                                                                                                                                                                                   |                                                                                   |                 |
| FROM  TO  PLUGGIN    0  0.5  Concrete    0.5  3  Soil    3  33.37  Bentonite    7  CONTRACTOR'S OR LANDOWNER'S Completed on (mo/day/year)  11/1/22    Contractor's License No. 757  This Water Well business name of  Larsen & Associates, Inc.                                                                                                                                                                                                                                                                                                                                                                                                                                                                                                                                                                                                                                                                                                                                                                                                                                                                                                                                                                                                                                                                                                                                                                                                                                                                                                                                                                                                                                                                                                                                                                                                                                                                                                                                                                                                   | and this record is                   | KDHE ID: Gay<br>This water well wa<br>true to the best of m<br>on (mo/day/year)                                                                                                   | Ion White Trust; U6-100-<br>s plugged under my jurisd<br>ny knowledge and belief. | liction and was |
| Send one white copy to Kansas Department of Health & Environment, Geology Section, 1000 W Jackson Street, Ste. 420, Topeka, KS<br>66612-1367. Send one copy to WATER WELL OWNER and retain one for your records<br>Visit us at http://www.kdheks.gov/waterwell/index.html Telephone 785-296-5524.<br>KSA82a-1212 Revised 1/20/2015                                                                                                                                                                                                                                                                                                                                                                                                                                                                                                                                                                                                                                                                                                                                                                                                                                                                                                                                                                                                                                                                                                                                                                                                                                                                                                                                                                                                                                                                                                                                                                                                                                                                                                                |                                      |                                                                                                                                                                                   |                                                                                   |                 |