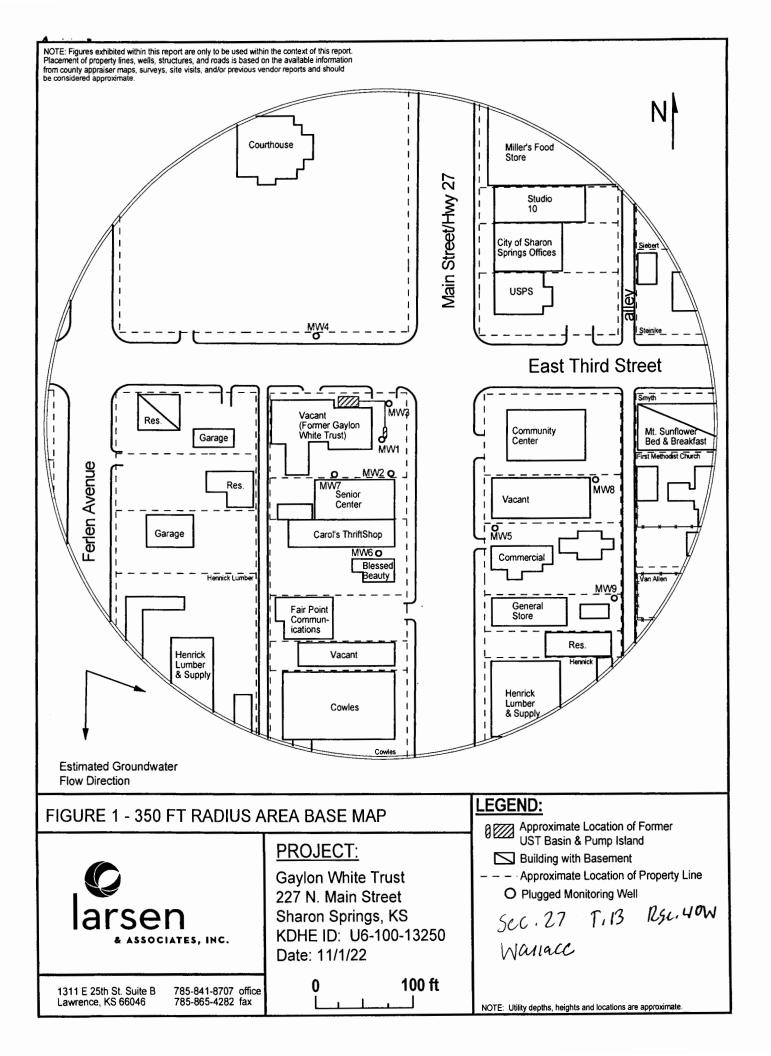

| WA                                                                                                                                                                                                            | TER WELL PLUGGING RECORD                                                                                             | Form WWC-5P                            | KSA 82a-1212                                                                                                     | ID NO.                                            | MW2                                                |  |
|---------------------------------------------------------------------------------------------------------------------------------------------------------------------------------------------------------------|----------------------------------------------------------------------------------------------------------------------|----------------------------------------|------------------------------------------------------------------------------------------------------------------|---------------------------------------------------|----------------------------------------------------|--|
| County: Wallace                                                                                                                                                                                               |                                                                                                                      | Fraction<br>SW¼ NE¼ SE¼ N              | Section Number                                                                                                   | T 13 S                                            | Range Number 40 E X W                              |  |
| Street/Rural Address of Well Location; if unknown, distance & Global Positioning Systems (GPS) information:                                                                                                   |                                                                                                                      |                                        |                                                                                                                  |                                                   |                                                    |  |
| direc<br>check                                                                                                                                                                                                | tion from nearest town or intersection: If at chere  N Main St, Sharon Springs, KS                                   |                                        | Latitude: 38.8970<br>Longitude: -101.75<br>Elevation:                                                            |                                                   | (in decimal degrees)<br>(in decimal degrees)       |  |
|                                                                                                                                                                                                               |                                                                                                                      |                                        | Horizontal Datum WGS84, NAD83, NAVD27 Collection Method:                                                         |                                                   |                                                    |  |
| 2 WATER WELL OWNER: Gaylon White Trust<br>RR#, St. Address, Box #: P.O. Box 111<br>City, State ZIP Code: Arapahoe, CO 80802                                                                                   |                                                                                                                      |                                        | GPS unit (Make/model: Digital Map/Photo, Topographic Map Land Survey  Est. Accuracy: < 3 m, 3-5 m, 5-15 m, >15 m |                                                   |                                                    |  |
| 3                                                                                                                                                                                                             | MARK WELL'S LOCATION                                                                                                 | 4 DEPTH OF WE                          | LL 30.30                                                                                                         | ft. MW2                                           |                                                    |  |
|                                                                                                                                                                                                               | WITH AN "X" IN SECTION<br>BOX:                                                                                       | C WATER LEVELft                        |                                                                                                                  |                                                   |                                                    |  |
|                                                                                                                                                                                                               | NW NE                                                                                                                | WELL WAS USED AS:                      |                                                                                                                  |                                                   |                                                    |  |
| ,                                                                                                                                                                                                             | X X SE E                                                                                                             | Domestic Irrigation Feedlot Industrial | Oil Field                                                                                                        | ater Supply Water Supply (Lawn & Garden) itioning | Dewatering<br>Monitoring<br>Injetion Well<br>Other |  |
|                                                                                                                                                                                                               |                                                                                                                      | Was a chemical/bac                     | cteriological sample su                                                                                          | ubmitted to Department?                           | Yes NoX                                            |  |
| 5 TYPE OF BLANK CASING USED:                                                                                                                                                                                  |                                                                                                                      |                                        |                                                                                                                  |                                                   |                                                    |  |
| Steel RMP (SR) Wrought Fiberglass Other (Specific below)  X PVC ABS Concrete Tile                                                                                                                             |                                                                                                                      |                                        |                                                                                                                  |                                                   |                                                    |  |
| Blank casing diameter 2 in. Was casing pulled? Yes X No If yes, how much 3 ft  Casing heigh above or below land surface NA in.                                                                                |                                                                                                                      |                                        |                                                                                                                  |                                                   |                                                    |  |
| 6 GROUT PLUG MATERIAL: Neat cement Cement grout X Bentonite X Other Soil: 0-3'                                                                                                                                |                                                                                                                      |                                        |                                                                                                                  |                                                   |                                                    |  |
|                                                                                                                                                                                                               | Grout Plug Intervals: From 3 ft to 30.30 ft, From ft to ft, From ft to ft,                                           |                                        |                                                                                                                  |                                                   |                                                    |  |
|                                                                                                                                                                                                               | What is the nearest source of possible contamination:  Septic tank Seepage pit  X Fuel storage Other (specify below) |                                        |                                                                                                                  |                                                   |                                                    |  |
|                                                                                                                                                                                                               | Sewer lines Pit privy Fertilizer storage Watertight sewer lines Sewage lagoon Insecticide storage                    |                                        |                                                                                                                  |                                                   |                                                    |  |
|                                                                                                                                                                                                               | Lateral lines Cess pool  Feed yard Cil well/Gas well  Abandoned water well Oil well/Gas well  How many feet?         |                                        |                                                                                                                  |                                                   |                                                    |  |
| F                                                                                                                                                                                                             | FROM         TO         PLUGGIN           0         3         Soil                                                   | IG MATERIALS                           | FROM                                                                                                             | TO PLUGGING                                       | GMATERIALS                                         |  |
|                                                                                                                                                                                                               | 3 30.30 Bentonite                                                                                                    |                                        |                                                                                                                  |                                                   |                                                    |  |
|                                                                                                                                                                                                               |                                                                                                                      |                                        |                                                                                                                  |                                                   |                                                    |  |
|                                                                                                                                                                                                               |                                                                                                                      |                                        | KDHE ID: Gay                                                                                                     | ylon White Trust; U6-100-                         | -13250                                             |  |
|                                                                                                                                                                                                               |                                                                                                                      |                                        |                                                                                                                  |                                                   |                                                    |  |
| 7 CONTRACTOR'S OR LANDOWNER'S CERTIFICATION: This water well was plugged under my jurisdiction and was                                                                                                        |                                                                                                                      |                                        |                                                                                                                  |                                                   |                                                    |  |
| completed on (mo/day/year) 11/1/22 and this record is true to the best of my knowledge and belief. Kansas Water                                                                                               |                                                                                                                      |                                        |                                                                                                                  |                                                   |                                                    |  |
| Contractor's License No. 757. This Water Well Record was completed on (mo/day/year)  business name of Larsen & Associates, Inc.  By (signature)                                                               |                                                                                                                      |                                        |                                                                                                                  |                                                   |                                                    |  |
| Send one white copy to Kansas Department of Health & Environment, Geology Section, 1000 SW-Jackson Street, Ste. 420, Topeka, KS 66612-1367. Send one copy to WATER WELL OWNER and retain one for your records |                                                                                                                      |                                        |                                                                                                                  |                                                   |                                                    |  |
| Visit us at http://www.kdheks.gov/waterwell/index.html Telephone 785-296-5524.                                                                                                                                |                                                                                                                      |                                        |                                                                                                                  |                                                   |                                                    |  |
| KSA82a-1212 Revised 1/20/2015                                                                                                                                                                                 |                                                                                                                      |                                        |                                                                                                                  |                                                   |                                                    |  |