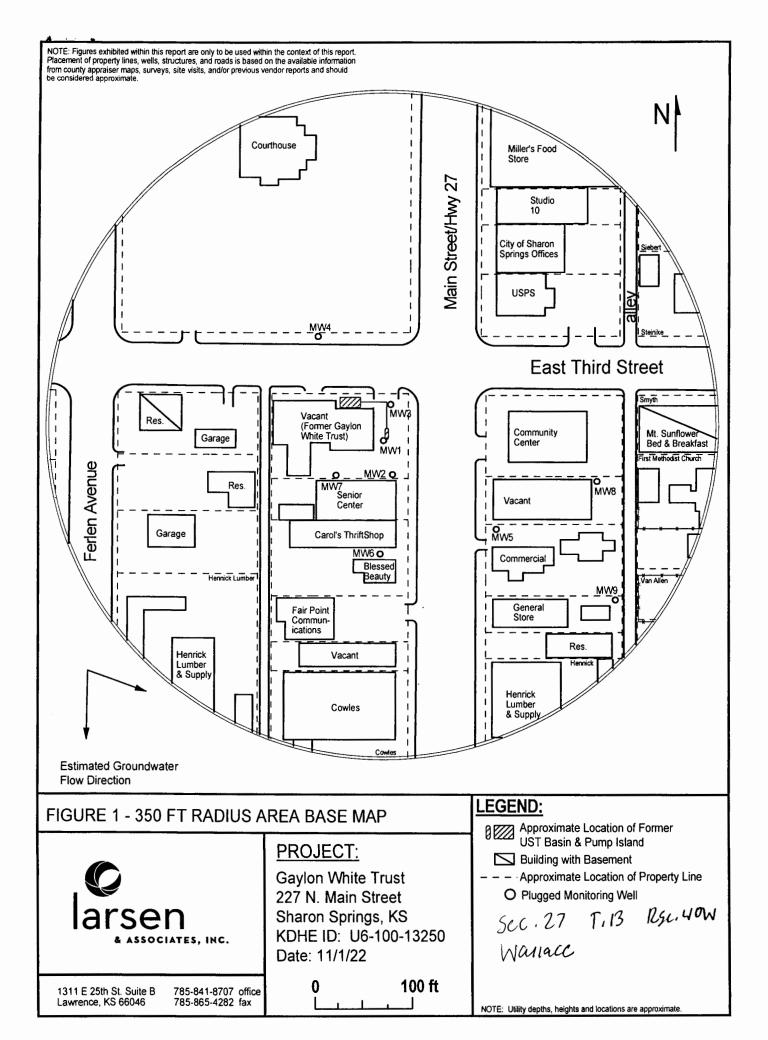

| WATER WELL PLUGGING RECORD                                                                                                                                                                                             | Form WWC-5P                                                                                                                       | SA 82a-1212                                                                                                     | ID NO.            |            | MW3                   |  |
|------------------------------------------------------------------------------------------------------------------------------------------------------------------------------------------------------------------------|-----------------------------------------------------------------------------------------------------------------------------------|-----------------------------------------------------------------------------------------------------------------|-------------------|------------|-----------------------|--|
| 1 LOCATION OF WATER WELL:<br>County: Wallace                                                                                                                                                                           | Fraction<br>SW1/4 NE1/4 SE1/4 NW                                                                                                  | •                                                                                                               | ber Township N    | umber<br>S | Range Number 40 E X W |  |
| Street/Rural Address of Well Location; if unknown, distance & Global Positioning Systems (GPS) information:                                                                                                            |                                                                                                                                   |                                                                                                                 |                   |            |                       |  |
| direction from nearest town or intersection: If at owner's address, check here  227 N Main St, Sharon Springs, KS                                                                                                      |                                                                                                                                   | Latitude: 38.89722 (in decimal degrees) Longitude: -101.75192 (in decimal degrees) Elevation:                   |                   |            |                       |  |
|                                                                                                                                                                                                                        |                                                                                                                                   | Horizontal Datum WGS84, NAD83, NAVD27 Collection Method:                                                        |                   |            |                       |  |
| 2 WATER WELL OWNER: Gaylon White Trust<br>RR#, St. Address, Box #: P.O. Box 111<br>City, State ZIP Code: Arapahoe, CO 80802                                                                                            |                                                                                                                                   | GPS unit (Make/model: Digital Map/Photo, Topographic Map Land Survey  Est. Accuracy: <3 m, 3-5 m, 5-15 m, >15 m |                   |            |                       |  |
| 3 MARK WELL'S LOCATION 4 DEPTH OF WELL 30.75 ft. MW3                                                                                                                                                                   |                                                                                                                                   |                                                                                                                 |                   |            |                       |  |
| WITH AN "X" IN SECTION<br>BOX:                                                                                                                                                                                         |                                                                                                                                   | C WATER LEVELft                                                                                                 |                   |            |                       |  |
| N N                                                                                                                                                                                                                    | WELL WAS USED AS:                                                                                                                 |                                                                                                                 |                   |            |                       |  |
| NW NE X                                                                                                                                                                                                                | Domestic Public Water Supply Dewatering                                                                                           |                                                                                                                 |                   |            |                       |  |
| W SW SE                                                                                                                                                                                                                | E Irrigation Oil Field Water Supply X Monitoring Feedlot Domestic (Lawn & Garden) Injetion Well Industrial Air Conditioning Other |                                                                                                                 |                   |            |                       |  |
|                                                                                                                                                                                                                        | <u> </u>                                                                                                                          | acteriological sample submitted to Department?  Yes No X                                                        |                   |            |                       |  |
| 5 TYPE OF BLANK CASING USED:                                                                                                                                                                                           |                                                                                                                                   |                                                                                                                 |                   |            |                       |  |
| Steel RMP (SR) Wrought Fiberglass Other (Specific below)  X PVC ABS Asbestos-Cement Concrete Tile                                                                                                                      |                                                                                                                                   |                                                                                                                 |                   |            |                       |  |
| Blank casing diameter 2 in. Was casing pulled? Yes X No If yes, how much 3 ft  Casing heigh above or below land surface NA in.                                                                                         |                                                                                                                                   |                                                                                                                 |                   |            |                       |  |
| 6 GROUT PLUG MATERIAL: Neat cement Cement grout X Bentonite X Other Concrete: 0-0.5'; Soil: 0.5-3'                                                                                                                     |                                                                                                                                   |                                                                                                                 |                   |            |                       |  |
| Grout Plug Intervals: From 3 ft to 30.75 ft, From ft to ft, From ft to ft,                                                                                                                                             |                                                                                                                                   |                                                                                                                 |                   |            |                       |  |
| What is the nearest source of possible contamination:  Septic tank Seepage pit X Fuel storage Other (specify below)                                                                                                    |                                                                                                                                   |                                                                                                                 |                   |            |                       |  |
| Sewer lines Pit privy Fertilizer storage                                                                                                                                                                               |                                                                                                                                   |                                                                                                                 |                   |            |                       |  |
| Watertight sewer lines   Sewage lagoon   Insecticide storage   Lateral lines   Feed yard   Abandoned water well   Direction from well?   Cess pool   Livestock pens   Oil well/Gas well   How many feet?               |                                                                                                                                   |                                                                                                                 |                   |            |                       |  |
| FROM         TO         PLUGGIN           0         0.5         Concrete                                                                                                                                               | IG MATERIALS                                                                                                                      | FROM                                                                                                            | TO PI             | UGGIN      | GMATERIALS            |  |
| 0.5 3 Soil                                                                                                                                                                                                             |                                                                                                                                   |                                                                                                                 |                   |            |                       |  |
| 3 30.75 Bentonite                                                                                                                                                                                                      |                                                                                                                                   |                                                                                                                 |                   |            |                       |  |
|                                                                                                                                                                                                                        |                                                                                                                                   | <del>  -</del>                                                                                                  |                   |            |                       |  |
|                                                                                                                                                                                                                        |                                                                                                                                   | KDHE ID: G                                                                                                      | aylon White Trust | ; U6-100-  | -13250                |  |
|                                                                                                                                                                                                                        |                                                                                                                                   | <u> </u>                                                                                                        |                   |            |                       |  |
| 7 CONTRACTOR'S OR LANDOWNER'S CERTIFICATION: This water well was plugged under my jurisdiction and was completed on (mo/day/year) 11/1/22 and this record is true to the best-of-my knowledge and belief. Kansas Water |                                                                                                                                   |                                                                                                                 |                   |            |                       |  |
| Contractor's License No. 757. This Water Well Record was completed on (mo/day/year) under the                                                                                                                          |                                                                                                                                   |                                                                                                                 |                   |            |                       |  |
| business name of Larsen & Associates, Inc.  By (signature)  Send one white copy to Kansas Department of Health & Environment, Geology Section, 1000 Wackson Street, Ste. 420 Topeka, KS                                |                                                                                                                                   |                                                                                                                 |                   |            |                       |  |
| 66612-1367. Send one copy to WATER WELL OWNER and retain one for your records                                                                                                                                          |                                                                                                                                   |                                                                                                                 |                   |            |                       |  |
| Visit us at http://www.kdheks.gov/waterwell/index.html Telephone 785-296-5524.                                                                                                                                         |                                                                                                                                   |                                                                                                                 |                   |            |                       |  |
| KSA82a-1212 Revised 1/20/2015                                                                                                                                                                                          |                                                                                                                                   |                                                                                                                 |                   |            |                       |  |