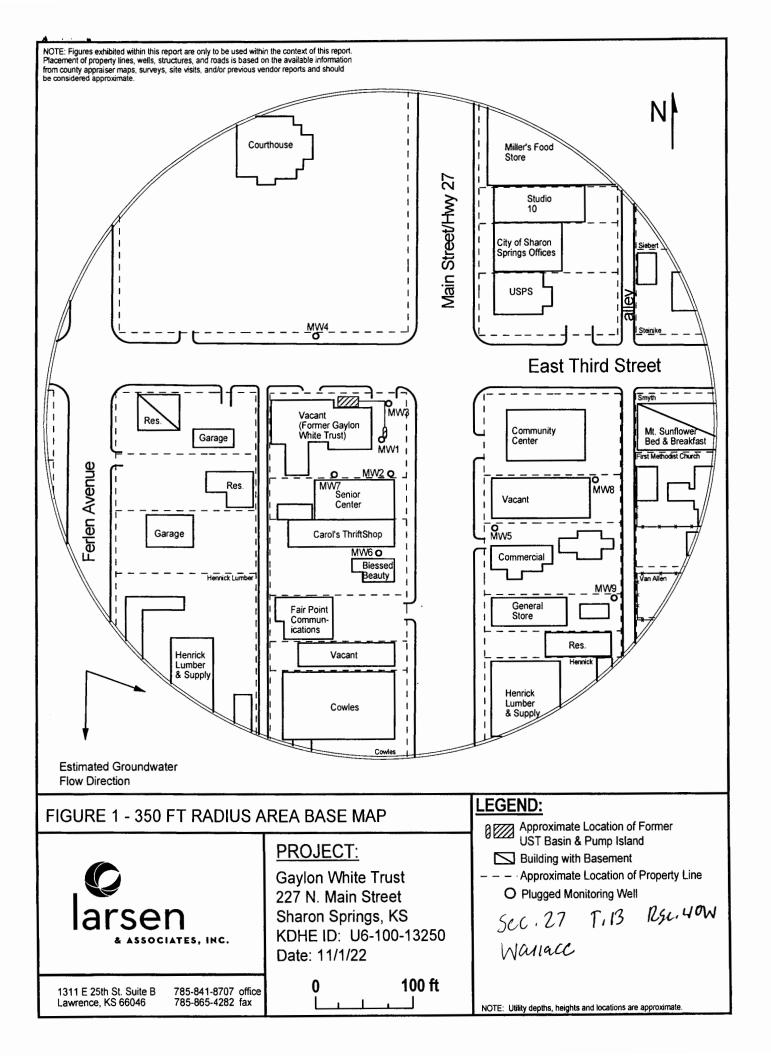

| WATER WELL PLUGGING RECORD                                                                                                                                                                                             | Form WWC-5P                                                 | KSA 82a-1212                                                                       | ID NO.                            | MW4                         |  |
|------------------------------------------------------------------------------------------------------------------------------------------------------------------------------------------------------------------------|-------------------------------------------------------------|------------------------------------------------------------------------------------|-----------------------------------|-----------------------------|--|
| County: Wallace                                                                                                                                                                                                        | Fraction<br>NW1/4 NE1/4 SE1/4 N                             | W¼ 27                                                                              | T 13 S                            | Range Number<br>40 E X W    |  |
| Street/Rural Address of Well Location; if unknown, distance &                                                                                                                                                          |                                                             | Global Positioning Systems (GPS) information:                                      |                                   |                             |  |
| direction from nearest town or intersection: If at owner's address, check here                                                                                                                                         |                                                             | Latitude: 38.89747 (in decimal degrees) Longitude: -101.75227 (in decimal degrees) |                                   |                             |  |
| ~60' north of 227 N Main St, Sharon Springs, KS                                                                                                                                                                        |                                                             | Elevation:                                                                         |                                   |                             |  |
|                                                                                                                                                                                                                        |                                                             | Horizontal Datum WGS84, NAD83, NAVD27 Collection Method:                           |                                   |                             |  |
| 2 WATER WELL OWNER: Gaylon White Trust                                                                                                                                                                                 |                                                             | GPS unit (Make/model:                                                              |                                   |                             |  |
| 2 WATER WELL OWNER: Gaylon White Trust<br>RR#, St. Address, Box #: P.O. Box 111                                                                                                                                        |                                                             | Digital Map/Photo, Topographic Map Land Survey                                     |                                   |                             |  |
| City, State ZIP Code: Arapahoe, CO 80802                                                                                                                                                                               |                                                             | Est. Accuracy:   <3 m,   3-5 m,   5-15 m,   >15 m                                  |                                   |                             |  |
|                                                                                                                                                                                                                        | <3 m,3-5 m,                                                 | 5-15 m,>15 m                                                                       |                                   |                             |  |
| 3 MARK WELL'S LOCATION 4 DEPTH OF WELL 32.65 ft. MW4                                                                                                                                                                   |                                                             |                                                                                    |                                   |                             |  |
| WITH AN "X" IN SECTION<br>BOX:                                                                                                                                                                                         | WELL'S STATIC                                               | TIC WATER LEVEL ft                                                                 |                                   |                             |  |
| N                                                                                                                                                                                                                      |                                                             |                                                                                    |                                   |                             |  |
| WELL WAS USED AS:                                                                                                                                                                                                      |                                                             |                                                                                    |                                   |                             |  |
|                                                                                                                                                                                                                        | Domestic                                                    |                                                                                    | ater Supply                       | Dewatering                  |  |
| W E                                                                                                                                                                                                                    | Irrigation<br>  Feedlot                                     |                                                                                    | Water Supply X<br>(Lawn & Garden) | Monitoring<br>Injetion Well |  |
| sw se Industrial Air Conditioning Other                                                                                                                                                                                |                                                             |                                                                                    |                                   |                             |  |
|                                                                                                                                                                                                                        | Was a shamisal/has                                          | Vas a chemical/bacteriological sample submitted to Department?  Yes No X           |                                   |                             |  |
| S                                                                                                                                                                                                                      |                                                             |                                                                                    |                                   |                             |  |
| 5 TYPE OF BLANK CASING USED:                                                                                                                                                                                           |                                                             |                                                                                    |                                   |                             |  |
| Steel RMP (SR) Wrought Fiberglass Other (Specific below)                                                                                                                                                               |                                                             |                                                                                    |                                   |                             |  |
| X PVC ABS Concrete Tile                                                                                                                                                                                                |                                                             |                                                                                    |                                   |                             |  |
| Blank casing diameter 2 in. Was casing pulled? Yes X No If yes, how much 3 ft                                                                                                                                          |                                                             |                                                                                    |                                   |                             |  |
| Casing heigh above or below land surface NA in.                                                                                                                                                                        |                                                             |                                                                                    |                                   |                             |  |
| 6 GROUT PLUG MATERIAL: Neat cement Cement grout X Bentonite X Other Soil: 0-3'                                                                                                                                         |                                                             |                                                                                    |                                   |                             |  |
|                                                                                                                                                                                                                        |                                                             |                                                                                    |                                   |                             |  |
|                                                                                                                                                                                                                        |                                                             |                                                                                    |                                   |                             |  |
| What is the nearest source of possible contamination:                                                                                                                                                                  |                                                             |                                                                                    |                                   |                             |  |
| Septic tank Seepage pit Sewer lines Pit privy Fuel storage Other (specify below)                                                                                                                                       |                                                             |                                                                                    |                                   |                             |  |
| Watertight sewer lines Sewage lagoon Insecticide storage                                                                                                                                                               |                                                             |                                                                                    |                                   |                             |  |
| Lateral lines Feed y Cess pool Livesto                                                                                                                                                                                 | ed water well Direction from well?  Gas well How many feet? |                                                                                    |                                   |                             |  |
|                                                                                                                                                                                                                        |                                                             |                                                                                    |                                   |                             |  |
| FROM   TO   PLUGGIN   0   3   Soil                                                                                                                                                                                     | IG MATERIALS                                                | FROM                                                                               | TO PLUGGING                       | MATERIALS                   |  |
| 3 32.65 Bentonite                                                                                                                                                                                                      |                                                             |                                                                                    |                                   |                             |  |
|                                                                                                                                                                                                                        |                                                             |                                                                                    |                                   |                             |  |
|                                                                                                                                                                                                                        |                                                             |                                                                                    |                                   |                             |  |
|                                                                                                                                                                                                                        |                                                             | KDHE ID: Gay                                                                       | ylon White Trust; U6-100-         | 13250                       |  |
|                                                                                                                                                                                                                        |                                                             |                                                                                    |                                   |                             |  |
| 7 CONTRACTOR'S OR LANDOWNER'S CERTIFICATION: This water well was plugged under my jurisdiction and was completed on (mo/day/year) 11/1/22 and this record is true to the best of my knowledge and belief. Kansas Water |                                                             |                                                                                    |                                   |                             |  |
| Contractor's License No. 757. This Water Well Record was completed on (mo/day/year) under the                                                                                                                          |                                                             |                                                                                    |                                   |                             |  |
| business name of Larsen & Associates, Inc. By (signature)                                                                                                                                                              |                                                             |                                                                                    |                                   |                             |  |
| Send one white copy to Kansas Department of Health & Environment, Geology Section, 1000 SW Jackson Street, Ste. 420, Topeka, KS 66612-1367. Send one copy to WATER WELL OWNER and retain one for your records          |                                                             |                                                                                    |                                   |                             |  |
| Visit us at http://www.kdheks.gov/waterwell/index.html Telephone 785-296-5524.                                                                                                                                         |                                                             |                                                                                    |                                   |                             |  |
| KSA82a-1212 Revised 1/20/2015                                                                                                                                                                                          |                                                             |                                                                                    |                                   |                             |  |