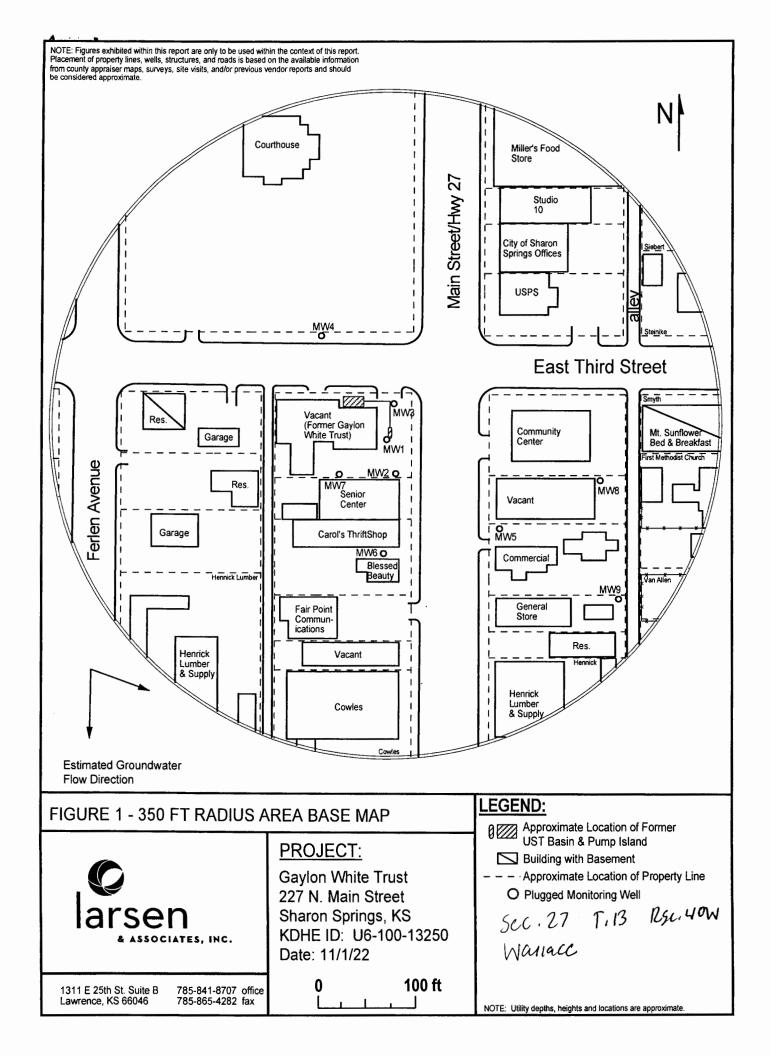

| <br>WATER WELL PLUGGING RECORD                                                                                                                                                                                                                                                                                                                                                                                                                                                                                                                                                                                                | Form WWC-5P                                                                                                 | KSA 82a-1212                                                                                                                                                                                                              | ID NO.                    | MW5                      |
|-------------------------------------------------------------------------------------------------------------------------------------------------------------------------------------------------------------------------------------------------------------------------------------------------------------------------------------------------------------------------------------------------------------------------------------------------------------------------------------------------------------------------------------------------------------------------------------------------------------------------------|-------------------------------------------------------------------------------------------------------------|---------------------------------------------------------------------------------------------------------------------------------------------------------------------------------------------------------------------------|---------------------------|--------------------------|
| 1 LOCATION OF WATER WELL:                                                                                                                                                                                                                                                                                                                                                                                                                                                                                                                                                                                                     | Fraction<br>SW <sup>1</sup> / <sub>4</sub> NE <sup>1</sup> / <sub>4</sub> SE <sup>1</sup> / <sub>4</sub> NV |                                                                                                                                                                                                                           | Township Number<br>T 13 S | Range Number<br>40 E X W |
| County: Wallace   SW <sup>1</sup> / <sub>4</sub> NE <sup>1</sup> / <sub>4</sub> SE <sup>1</sup> / <sub>4</sub> N     Street/Rural Address of Well Location; if unknown, distance &   direction from nearest town or intersection: If at owner's address, check here                                                                                                                                                                                                                                                                                                                                                           |                                                                                                             | W <sup>1</sup> /4   27   11   13   5   40   E   X   W     Global Positioning Systems (GPS) information:     Latitude:   38.89688   (in decimal degrees)     Longitude:   -101.75151   (in decimal degrees)     Elevation: |                           |                          |
|                                                                                                                                                                                                                                                                                                                                                                                                                                                                                                                                                                                                                               |                                                                                                             | Collection Method:                                                                                                                                                                                                        |                           |                          |
| 2 WATER WELL OWNER: Gaylon White Trust<br>RR#, St. Address, Box #: P.O. Box 111<br>City, State ZIP Code: Arapahoe, CO 80802                                                                                                                                                                                                                                                                                                                                                                                                                                                                                                   |                                                                                                             | GPS unit (Make/model:     Digital Map/Photo,   Topographic Map     Land Survey     Est. Accuracy:   <3 m,                                                                                                                 |                           |                          |
| 3   MARK WELL'S LOCATION<br>WITH AN "X" IN SECTION<br>BOX:   4   DEPTH OF WELL                                                                                                                                                                                                                                                                                                                                                                                                                                                                                                                                                |                                                                                                             |                                                                                                                                                                                                                           |                           |                          |
| Steel   RMP (SR)   Wrought   Fiberglass   Other (Specific below)     X   PVC   ABS   Asbestos-Cement   Concrete Tile   Other (Specific below)     Blank casing diameter   2   in.   Was casing pulled? Yes   X   No   If yes, how much <u>3 ft</u> Casing heigh above or below land surface   NA   in.   If yes, how much <u>3 ft</u>                                                                                                                                                                                                                                                                                         |                                                                                                             |                                                                                                                                                                                                                           |                           |                          |
| 6   GROUT PLUG MATERIAL:   Neat cement   Cement grout   X Bentonite   X Other   Soil: 0-3'     Grout Plug Intervals:   From   3   ft   to   27.66   ft,   From   ft,   From   ft   to   ft,     What is the nearest source of possible contamination:   K   K   K   K   K   K   K   K   K   K   K   K   K   K   K   K   K   K   K   K   K   K   K   K   K   K   K   K   K   K   K   K   K   K   K   K   K   K   K   K   K   K   K   K   K   K   K   K   K   K   K   K   K   K   K   K   K   K   K   K   K   K   K   K   K   K   K   K   K   K   K   K   K   K   K   K   K   K   K   K   K   K   K   K   K   K <t< td=""></t<> |                                                                                                             |                                                                                                                                                                                                                           |                           |                          |
| Septic tank Seepa<br>Sewer lines Pit pri<br>Watertight sewer lines Sewag<br>Lateral lines Feed y<br>Cess pool Livest                                                                                                                                                                                                                                                                                                                                                                                                                                                                                                          | ge   Other (specify below)     storage                                                                      |                                                                                                                                                                                                                           |                           |                          |
| FROM TO PLUGGIN   0 3 Soil   3 27.66 Bentonite                                                                                                                                                                                                                                                                                                                                                                                                                                                                                                                                                                                | NG MATERIALS                                                                                                | FROM TO                                                                                                                                                                                                                   | D PLUGGING                | <u>G MATERIALS</u>       |
| 7   CONTRACTOR'S OR LANDOWNER'S CERTIFICATION:   This water well was plugged under my jurisdiction and was completed on (mo/day/year)     7   CONTRACTOR'S OR LANDOWNER'S CERTIFICATION:   This water well was plugged under my jurisdiction and was completed on (mo/day/year)     Contractor's License No. 757   This Water Well Record was completed on (mo/day/year)   11/1/22     business name of   Larsen & Associates, Inc.   By (signature)     Send one white copy to Kansas Department of Health & Environment, Geology Section, 1000 SW Jackson Street, Ste. 420, Topeka, KS                                      |                                                                                                             |                                                                                                                                                                                                                           |                           |                          |
| 66612-1367. Send one copy to WATER WELL OWNER and retain one for your records<br>Visit us at http://www.kdheks.gov/waterwell/index.html Telephone 785-296-5524.<br>KSA82a-1212<br>Revised 1/20/2015                                                                                                                                                                                                                                                                                                                                                                                                                           |                                                                                                             |                                                                                                                                                                                                                           |                           |                          |