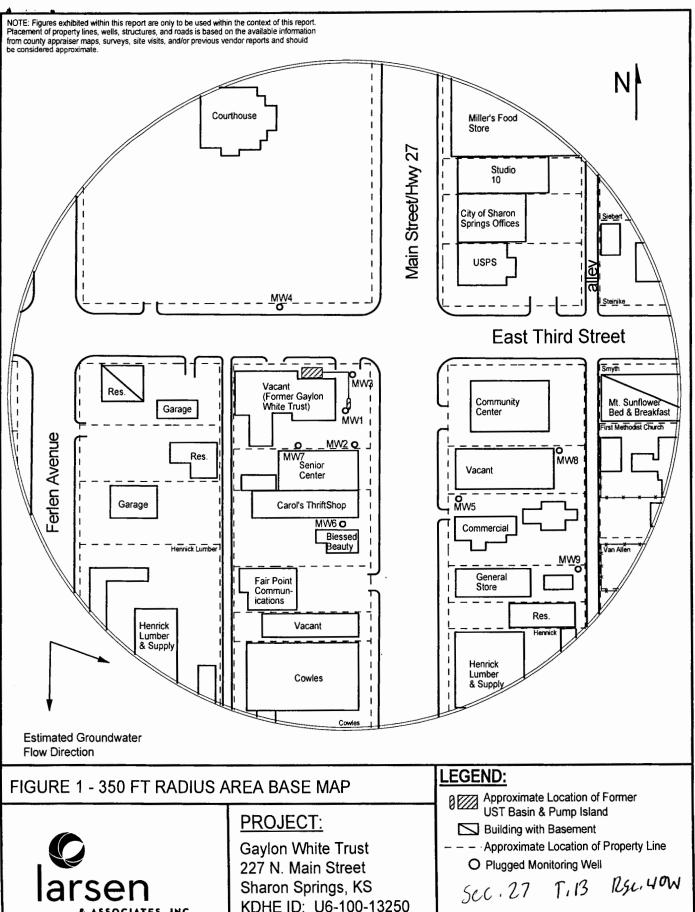

| WATER WELL PLUGGING RECORD                                                                                                                                                                                                                                                                                                                                                             | Form WWC-5P                            | KSA 82a-1212                                                                                                    | ID NO.                      | MW6                                       |  |
|----------------------------------------------------------------------------------------------------------------------------------------------------------------------------------------------------------------------------------------------------------------------------------------------------------------------------------------------------------------------------------------|----------------------------------------|-----------------------------------------------------------------------------------------------------------------|-----------------------------|-------------------------------------------|--|
| 1 LOCATION OF WATER WELL:<br>County: Wallace                                                                                                                                                                                                                                                                                                                                           | Fraction<br>SW1/4 NE1/4 SE1/4 N        | Section Number W <sup>1</sup> / <sub>4</sub> 27                                                                 | T 13 S                      | Range Number<br>40 E X W                  |  |
| direction from nearest town or intersection: If at owner's address, check here  ~80' south of 227 N Main St, Sharon Springs, KS                                                                                                                                                                                                                                                        |                                        | Latitude: 38.89681<br>Longitude: -101.7519<br>Elevation:                                                        | 96                          | (in decimal degrees) (in decimal degrees) |  |
|                                                                                                                                                                                                                                                                                                                                                                                        |                                        | Horizontal Datum WGS84, NAD83, NAVD27 Collection Method:                                                        |                             |                                           |  |
| 2 WATER WELL OWNER: Gaylon White Trust<br>RR#, St. Address, Box #: P.O. Box 111<br>City, State ZIP Code: Arapahoe, CO 80802                                                                                                                                                                                                                                                            |                                        | GPS unit (Make/model: Digital Map/Photo, Topographic Map Land Survey  Est. Accuracy: <3 m, 3-5 m, 5-15 m, >15 m |                             |                                           |  |
| 3 MARK WELL'S LOCATION WITH AN "X" IN SECTION                                                                                                                                                                                                                                                                                                                                          | 4 DEPTH OF WE                          | LL 28.00                                                                                                        | ft. MW6                     |                                           |  |
| BOX:                                                                                                                                                                                                                                                                                                                                                                                   | WELL'S STATION                         | WELL'S STATIC WATER LEVELft                                                                                     |                             |                                           |  |
| NW NE                                                                                                                                                                                                                                                                                                                                                                                  | WELL WAS USI                           | ED AS:                                                                                                          |                             |                                           |  |
| W X SE E                                                                                                                                                                                                                                                                                                                                                                               | Domestic Irrigation Feedlot Industrial | Public Wate Oil Field W Domestic (I Air Condition                                                               | ater Supply  Lawn & Garden) | Dewatering Monitoring Injetion Well Other |  |
|                                                                                                                                                                                                                                                                                                                                                                                        | Was a chemical/bad                     | Was a chemical/bacteriological sample submitted to Department?  Yes No X                                        |                             |                                           |  |
| 5 TYPE OF BLANK CASING USED:                                                                                                                                                                                                                                                                                                                                                           |                                        |                                                                                                                 |                             |                                           |  |
| Steel RMP (SR) Wrought Fiberglass Other (Specific below)  X PVC ABS Asbestos-Cement Concrete Tile                                                                                                                                                                                                                                                                                      |                                        |                                                                                                                 |                             |                                           |  |
| Blank casing diameter 2 in. Was casing pulled? Yes X No If yes, how much 3 ft  Casing heigh above or below land surface NA in.                                                                                                                                                                                                                                                         |                                        |                                                                                                                 |                             |                                           |  |
| 6 GROUT PLUG MATERIAL: Neat cement Cement grout X Bentonite X Other Soil: 0-3'                                                                                                                                                                                                                                                                                                         |                                        |                                                                                                                 |                             |                                           |  |
| Grout Plug Intervals: From 3 ft to 28.00 ft, From ft to ft, From ft to ft,                                                                                                                                                                                                                                                                                                             |                                        |                                                                                                                 |                             |                                           |  |
| What is the nearest source of possible contamination:                                                                                                                                                                                                                                                                                                                                  |                                        |                                                                                                                 |                             |                                           |  |
| Septic tank Seepage pit Sewer lines Pit privy Fuel storage Other (specify below) Fertilizer storage                                                                                                                                                                                                                                                                                    |                                        |                                                                                                                 |                             |                                           |  |
| Watertight sewer lines   Sewage lagoon   Insecticide storage   Lateral lines   Feed yard   Abandoned water well   Direction from well?   Cess pool   Livestock pens   Oil well/Gas well   How many feet?                                                                                                                                                                               |                                        |                                                                                                                 |                             |                                           |  |
| FROM TO PLUGGIN                                                                                                                                                                                                                                                                                                                                                                        | IG MATERIALS                           | FROM TO                                                                                                         | O PLUGGINO                  | G MATERIALS                               |  |
| 3 28.00 Bentonite                                                                                                                                                                                                                                                                                                                                                                      |                                        |                                                                                                                 |                             |                                           |  |
|                                                                                                                                                                                                                                                                                                                                                                                        |                                        |                                                                                                                 |                             |                                           |  |
|                                                                                                                                                                                                                                                                                                                                                                                        |                                        | KDHE ID: Gaylo                                                                                                  | on White Trust; U6-100-     | -13250                                    |  |
|                                                                                                                                                                                                                                                                                                                                                                                        |                                        | RDHE ID. Gaylo                                                                                                  | on white trust, co-roo      | -13230                                    |  |
| 7 CONTRACTOR'S OR LANDOWNER'S CERTIFICATION: This water well was plugged under my jurisdiction and was completed on (mo/day/year) 11/1/22 and this record is true to the best of my knowledge and belief. Kansas Water Contractor's License No. 757. This Water Well Record was completed on (mo/day/year) 11/1/22 under the business name of Larsen & Associates, Inc. By (signature) |                                        |                                                                                                                 |                             |                                           |  |
| Send one white copy to Kansas Department of Health & Environment, Geology Section, 1000 SW Jackson Street, Ste. 420, Topeka, KS                                                                                                                                                                                                                                                        |                                        |                                                                                                                 |                             |                                           |  |
| 66612-1367. Send one copy to WATER WELL OWNER and retain one for your records  Visit us at http://www.kdheks.gov/waterwell/index.html Telephone 785-296-5524.                                                                                                                                                                                                                          |                                        |                                                                                                                 |                             |                                           |  |
| KSA82a-1212                                                                                                                                                                                                                                                                                                                                                                            |                                        |                                                                                                                 |                             | Revised 1/20/2015                         |  |