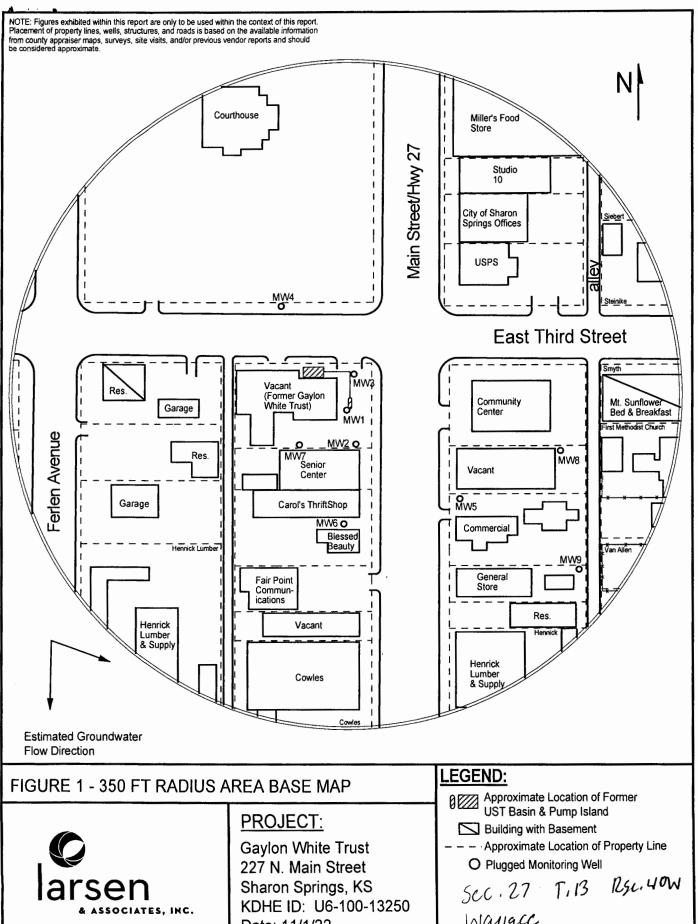

| WATER WELL PLUGGING RECORD                                                                                                                                                                                             | Form WWC-5P                                           | KSA 82a-1212                                                         | ID NO.                                       | MW9                                       |
|------------------------------------------------------------------------------------------------------------------------------------------------------------------------------------------------------------------------|-------------------------------------------------------|----------------------------------------------------------------------|----------------------------------------------|-------------------------------------------|
| I LOCATION OF WATER WELL:<br>County: Wallace                                                                                                                                                                           | Fraction<br>SE¼ NE¼ SE¼ N                             | Section Numbe                                                        | T 13 S                                       | Range Number 40 E X W                     |
| Street/Rural Address of Well Location; if unknown, distance & Global Positioning Systems (GPS) information:                                                                                                            |                                                       |                                                                      |                                              |                                           |
| direction from nearest town or intersection: If at check here                                                                                                                                                          | Latitude: 38.8966<br>Longitude: -101.75<br>Elevation: |                                                                      | (in decimal degrees)<br>(in decimal degrees) |                                           |
| -200 Southeast of 227 IV Main St, Sharon Springs, KS                                                                                                                                                                   |                                                       | Horizontal Datum WGS84, NAD83, NAVD27 Collection Method:             |                                              |                                           |
| 2 WATER WELL OWNER: Gaylon White Trust<br>RR#, St. Address, Box #: P.O. Box 111                                                                                                                                        |                                                       | GPS unit (Make/model: Digital Map/Photo, Topographic Map Land Survey |                                              |                                           |
| City, State ZIP Code: Arapahoe, CO 808                                                                                                                                                                                 | 302                                                   | Est. Accuracy:                                                       | <3 m,3-5 m,                                  |                                           |
| 3 MARK WELL'S LOCATION WITH AN "X" IN SECTION                                                                                                                                                                          | 4 DEPTH OF WE                                         | LL 27.02                                                             | ft. MW9                                      |                                           |
| BOX:                                                                                                                                                                                                                   | WELL'S STATIO                                         | WATER LEVEL _                                                        | ft                                           |                                           |
| nwne                                                                                                                                                                                                                   | WELL WAS USI                                          |                                                                      |                                              |                                           |
| W SW SE                                                                                                                                                                                                                | Domestic Irrigation Feedlot Industrial                | Oil Field V                                                          | tter Supply Water Supply (Lawn & Garden)     | Dewatering Monitoring Injetion Well Other |
|                                                                                                                                                                                                                        | Was a chemical/bac                                    | _                                                                    | bmitted to Department?                       | Yes No X                                  |
| 5 TYPE OF BLANK CASING USED:                                                                                                                                                                                           |                                                       |                                                                      |                                              |                                           |
| Steel RMP (SR) Wrought Fiberglass Other (Specific below)  X PVC ABS Something Concrete Tile                                                                                                                            |                                                       |                                                                      |                                              |                                           |
| Blank casing diameter 2 in. Was casing pulled? Yes X No If yes, how much 3 ft  Casing heigh above or below land surface NA in.                                                                                         |                                                       |                                                                      |                                              |                                           |
| 6 GROUT PLUG MATERIAL: Neat cement Cement grout X Bentonite X Other Soil: 0-3'                                                                                                                                         |                                                       |                                                                      |                                              |                                           |
| Grout Plug Intervals: From 3 ft to 27.02 ft, From ft to ft, From ft to ft,                                                                                                                                             |                                                       |                                                                      |                                              |                                           |
| What is the nearest source of possible contamination:  Septic tank  Seepage pit  X Fuel storage  Other (specify below)                                                                                                 |                                                       |                                                                      |                                              |                                           |
| Sewer lines Pit privy Fertilizer storage Watertight sewer lines Sewage lagoon Insecticide storage                                                                                                                      |                                                       |                                                                      |                                              |                                           |
| Lateral lines Feed yard Abandoned water well Direction from well?  Cess pool Dil well/Gas well How many feet?                                                                                                          |                                                       |                                                                      |                                              |                                           |
| 0 3 Soil                                                                                                                                                                                                               | IG MATERIALS                                          | FROM 7                                                               | TO PLUGGING                                  | MATERIALS                                 |
| 3 27.02 Bentonite                                                                                                                                                                                                      |                                                       |                                                                      |                                              |                                           |
|                                                                                                                                                                                                                        |                                                       |                                                                      |                                              |                                           |
|                                                                                                                                                                                                                        |                                                       | KDHE ID: Gay                                                         | lon White Trust; U6-100-                     | 13250                                     |
|                                                                                                                                                                                                                        |                                                       |                                                                      |                                              |                                           |
| 7 CONTRACTOR'S OR LANDOWNER'S CERTIFICATION: This water well was plugged under my jurisdiction and was completed on (mo/day/year) 11/1/22 and this record is true to the best of my knowledge and belief. Kansas Water |                                                       |                                                                      |                                              |                                           |
| Contractor's License No. 757. This Water Well Record was completed on (mo/day/year)  business name of Larsen & Associates, Inc.  By (signature)                                                                        |                                                       |                                                                      |                                              |                                           |
| Send one white copy to Kansas Department of Health & Environment, Geology Section, 1000 SW Jackson Street, Ste. 420, Topeka, KS                                                                                        |                                                       |                                                                      |                                              |                                           |
| 66612-1367. Send one copy to WATER WELL OWNER and retain one for your records  Visit us at http://www.kdheks.gov/waterwell/index.html Telephone 785-296-5524.                                                          |                                                       |                                                                      |                                              |                                           |
| KSA82a-1212 Revised 1/20/2015                                                                                                                                                                                          |                                                       |                                                                      |                                              |                                           |