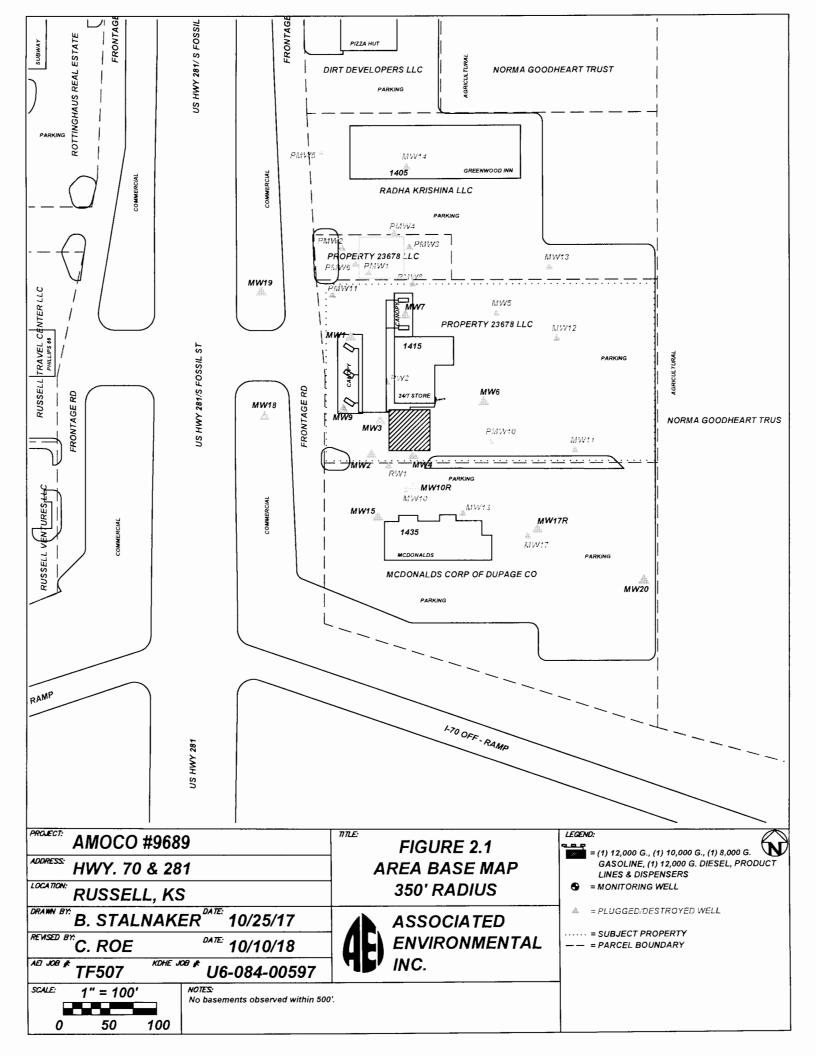

|         | Revised                               | 1/20/2015                |  |
|                                                                                                                                 |                                                                                 |                                                               |                         |                               | 17.                                                             | $J_{L}$ $\mathbf{L}$ $\mathbf{U}$ $\mathbf{L}$ | ·u 1414                                               |                                                                |                                  |         | LLUTINUU                              |                          |  |

KSA82a-1212

MW-4