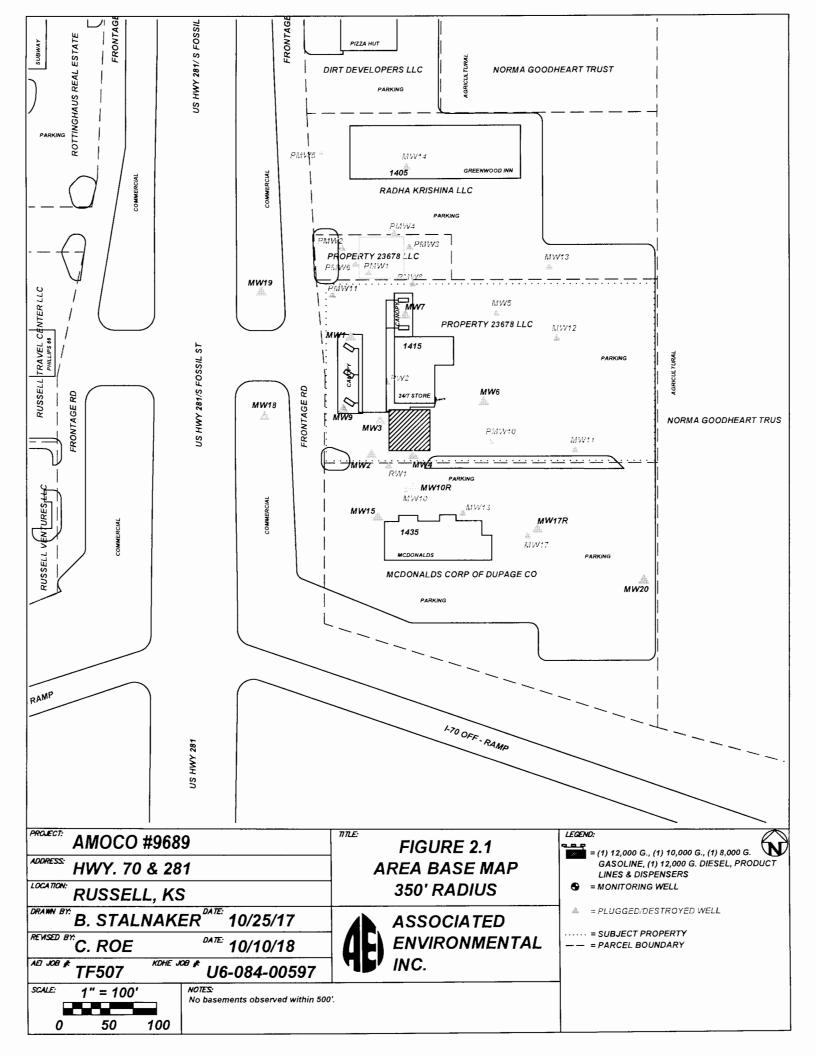

| $\mathbf{W}$                                                                                                                                                             | ATER WELL PLUGGING                                                                                             | GRECORD F                                                                                                                             | form WW                                                      | C-5 <b>P</b>                          | KSA 82             |              |         | 1010 4-1010          |  |
|--------------------------------------------------------------------------------------------------------------------------------------------------------------------------|----------------------------------------------------------------------------------------------------------------|---------------------------------------------------------------------------------------------------------------------------------------|--------------------------------------------------------------|---------------------------------------|--------------------|--------------|---------|----------------------|--|
| 1                                                                                                                                                                        | LOCATION OF WATER WELL County: Russell                                                                         |                                                                                                                                       | SW 1/4 NW 1/4                                                | Section 2                             |                    |              | S       | Range Number  14     |  |
|                                                                                                                                                                          | Street/Rural Address of Well Location; if unknown, distance & Global Positioning Systems (GPS) information:    |                                                                                                                                       |                                                              |                                       |                    |              |         |                      |  |
|                                                                                                                                                                          | direction from nearest town or inters                                                                          | Latitude:                                                                                                                             | atitude: (in decimal degrees) ongitude: (in decimal degrees) |                                       |                    |              |         |                      |  |
|                                                                                                                                                                          | check here 1435 S. Fossil S                                                                                    | Longitude:(in decimal degrees) Elevation: 1823.68 TOC                                                                                 |                                                              |                                       |                    |              |         |                      |  |
|                                                                                                                                                                          | Russell Kansas                                                                                                 |                                                                                                                                       |                                                              | Horizontal Datum: WGS84, NAD83, NAD27 |                    |              |         |                      |  |
|                                                                                                                                                                          |                                                                                                                | GPS unit (Make/Model:                                                                                                                 |                                                              |                                       |                    |              |         |                      |  |
| 2                                                                                                                                                                        | WATER WELL OWNER: An                                                                                           | Digital Map/Photo, Topographic Map, Land Survey                                                                                       |                                                              |                                       |                    |              |         |                      |  |
|                                                                                                                                                                          | RR#, St. Address, Box #: 150 St. Peters Centre Blvd, Ste C City, State ZIP Code: St. Peters, MO 63376          |                                                                                                                                       |                                                              |                                       |                    |              |         |                      |  |
|                                                                                                                                                                          | City, State ZIP Code: St. Pete                                                                                 | Est. Accuracy: $\checkmark < 3 \text{ m}, \qquad \square 3-5 \text{ m}, \qquad \square 5-15 \text{ m}, \qquad \square > 15 \text{ m}$ |                                                              |                                       |                    |              |         |                      |  |
| 3                                                                                                                                                                        | MARK WELL'S LOCATION 4 DEPTH OF WELL 33.79 ft.                                                                 |                                                                                                                                       |                                                              |                                       |                    |              |         |                      |  |
|                                                                                                                                                                          | WITH AN "X" IN SECTION BOX:                                                                                    | WEIL'S S                                                                                                                              | TATIC WAT                                                    | TER LEVE                              | <sub>T</sub> 16.58 | ft           |         |                      |  |
|                                                                                                                                                                          | N W 222 S State William 22 C 2                                                                                 |                                                                                                                                       |                                                              |                                       |                    |              |         |                      |  |
|                                                                                                                                                                          | WELL WAS USED AS:                                                                                              |                                                                                                                                       |                                                              |                                       |                    |              |         |                      |  |
|                                                                                                                                                                          | X NW NE -                                                                                                      | ☐ Domest                                                                                                                              | tic 🔲                                                        | Public W                              | ater Suppl         | ly 🔲         | Dewate  | ering                |  |
|                                                                                                                                                                          |                                                                                                                | Irrigatio                                                                                                                             |                                                              |                                       | . Water Sup        |              | Monito  |                      |  |
| W                                                                                                                                                                        | V E                                                                                                            | Feedlot                                                                                                                               | 1 1                                                          |                                       | c (Lawn &          |              |         | on Well              |  |
|                                                                                                                                                                          | SW SE Industrial Air Conditioning Under                                                                        |                                                                                                                                       |                                                              |                                       |                    |              |         |                      |  |
|                                                                                                                                                                          | Was a chemical/bacteriological sample submitted to Department? Yes ☐ No ☑                                      |                                                                                                                                       |                                                              |                                       |                    |              |         |                      |  |
| 5 TYPE OF BLANK CASING USED:                                                                                                                                             |                                                                                                                |                                                                                                                                       |                                                              |                                       |                    |              |         |                      |  |
|                                                                                                                                                                          | Steel RMP (SR) Wrought Fiberglass Other (Specify below)                                                        |                                                                                                                                       |                                                              |                                       |                    |              |         |                      |  |
|                                                                                                                                                                          | Steel RMP (SR) Wrought Fiberglass Other (Specify below)  PVC ABS Concrete Tile                                 |                                                                                                                                       |                                                              |                                       |                    |              |         |                      |  |
|                                                                                                                                                                          |                                                                                                                |                                                                                                                                       |                                                              |                                       |                    |              |         |                      |  |
|                                                                                                                                                                          | Blank casing diameter 2 in. Was casing pulled? Yes Vo If yes, how much 3 ft                                    |                                                                                                                                       |                                                              |                                       |                    |              |         |                      |  |
| Casing height above or below land surface 36 in.                                                                                                                         |                                                                                                                |                                                                                                                                       |                                                              |                                       |                    |              |         |                      |  |
| 6 GROUT PLUG MATERIAL: Neat cement Cement grout Bentonite Other                                                                                                          |                                                                                                                |                                                                                                                                       |                                                              |                                       |                    |              |         |                      |  |
|                                                                                                                                                                          |                                                                                                                |                                                                                                                                       |                                                              |                                       |                    |              |         |                      |  |
| Grout Plug Intervals: From 3 ft. to 33.79 ft., From ft. to ft., From ft., From ft. to ft.                                                                                |                                                                                                                |                                                                                                                                       |                                                              |                                       |                    |              |         |                      |  |
|                                                                                                                                                                          | What is the nearest source of possible contamination:                                                          |                                                                                                                                       |                                                              |                                       |                    |              |         |                      |  |
|                                                                                                                                                                          | Septic tank Seepage pit Fuel storage Other (specify below)                                                     |                                                                                                                                       |                                                              |                                       |                    |              |         |                      |  |
|                                                                                                                                                                          | Sewer lines Pit privy Fertilizer storage                                                                       |                                                                                                                                       |                                                              |                                       |                    |              |         |                      |  |
|                                                                                                                                                                          | Watertight sewer lines Sewage lagoon Insecticide storage                                                       |                                                                                                                                       |                                                              |                                       |                    |              |         |                      |  |
|                                                                                                                                                                          | Lateral lines Feedyard Abandoned water well Direction from well? North                                         |                                                                                                                                       |                                                              |                                       |                    |              |         |                      |  |
|                                                                                                                                                                          | Cess pool Dil well/Gas well How many feet? 75                                                                  |                                                                                                                                       |                                                              |                                       |                    |              |         |                      |  |
|                                                                                                                                                                          | FROM TO PL                                                                                                     | UGGING MATERI                                                                                                                         | ALS                                                          | FROM                                  | TO                 | PLUG         | GING    | MATERIALS            |  |
|                                                                                                                                                                          | 0 0.5 Asphalt                                                                                                  |                                                                                                                                       |                                                              | 1110171                               |                    | 1200         | -x.10 / |                      |  |
|                                                                                                                                                                          |                                                                                                                | ed silt/clay                                                                                                                          |                                                              |                                       |                    |              |         |                      |  |
|                                                                                                                                                                          | <del> </del>                                                                                                   | Bentonite chips                                                                                                                       |                                                              |                                       | ,                  | U6-084-00597 | 7       |                      |  |
|                                                                                                                                                                          | 3 33.79 Hydrated                                                                                               | Deuronite chibs                                                                                                                       |                                                              |                                       |                    | 00-004-00597 | •       |                      |  |
|                                                                                                                                                                          |                                                                                                                |                                                                                                                                       |                                                              |                                       |                    |              |         |                      |  |
|                                                                                                                                                                          |                                                                                                                |                                                                                                                                       |                                                              |                                       |                    |              |         |                      |  |
|                                                                                                                                                                          |                                                                                                                |                                                                                                                                       |                                                              |                                       |                    |              |         |                      |  |
|                                                                                                                                                                          |                                                                                                                |                                                                                                                                       |                                                              |                                       |                    |              |         |                      |  |
|                                                                                                                                                                          | 7 CONTRACTOR'S OR LANDOWNER'S CERTIFICATION: This water well was plugged under my jurisdiction and was         |                                                                                                                                       |                                                              |                                       |                    |              |         |                      |  |
|                                                                                                                                                                          | completed on (mo/day/year) 2-6-19 and this record is true to the best of my knowledge and belief. Kansas Water |                                                                                                                                       |                                                              |                                       |                    |              |         |                      |  |
| Well Contractor's License No. 585 . This Water Well Record was completed on (mo/day/year)211-19 under the business name of Associated Environmental, Inc. by (signature) |                                                                                                                |                                                                                                                                       |                                                              |                                       |                    |              |         |                      |  |
| business name of Associated Environmental, Inc. by (signature)                                                                                                           |                                                                                                                |                                                                                                                                       |                                                              |                                       |                    |              |         |                      |  |
| Send one white copy to Kansas Department of Health & Environment, Geology Section, 1000 SW Jackson Street, Ste. 420, Topeka, KS                                          |                                                                                                                |                                                                                                                                       |                                                              |                                       |                    |              |         |                      |  |
| 66612-1367. Send one copy to WATER WELL OWNER and retain one for your records.                                                                                           |                                                                                                                |                                                                                                                                       |                                                              |                                       |                    |              |         |                      |  |
| Visit us at <a href="http://www.kdheks.gov/waterwell/index.html">http://www.kdheks.gov/waterwell/index.html</a> Telephone 785-296-5524.                                  |                                                                                                                |                                                                                                                                       |                                                              |                                       |                    |              |         |                      |  |
|                                                                                                                                                                          | KSA82a-1212 Revised 1/20/2015                                                                                  |                                                                                                                                       |                                                              |                                       |                    |              |         |                      |  |
| 1                                                                                                                                                                        |                                                                                                                |                                                                                                                                       | NOA6                                                         | 02a-1212                              |                    |              |         | IXC Y I3CU 1/4U/4UI3 |  |

MW-10R