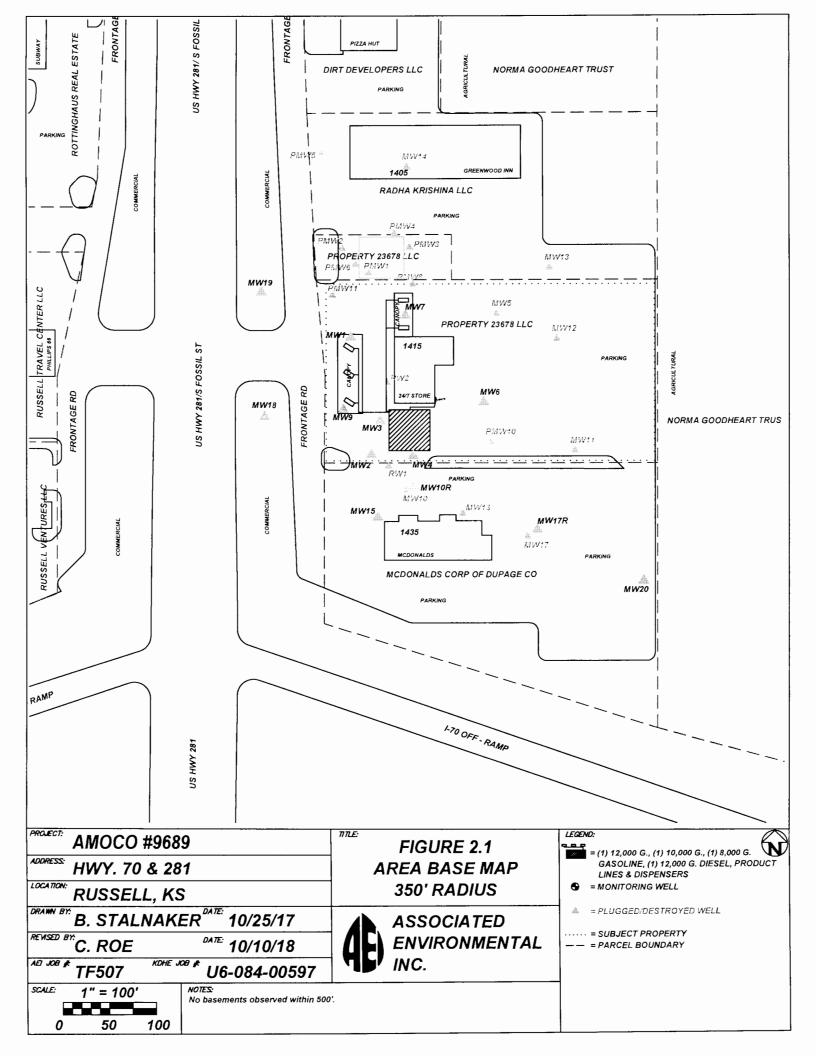

| WATER WELL PLUGGING                                                                                                                                                                                                                                                                                                                                                                                                                                                                                                                                                                                                                                                                                                                                                                                                                                                                                                                                                                                                                                                                                                                                                                                                                                                                                                                                                                                                                                                                          | RECORD                                                                    | Form WW                       | C-5P                                  | KSA 82:                                                                          | a-1212 ID NO                 | MW-18      |                          |  |
|----------------------------------------------------------------------------------------------------------------------------------------------------------------------------------------------------------------------------------------------------------------------------------------------------------------------------------------------------------------------------------------------------------------------------------------------------------------------------------------------------------------------------------------------------------------------------------------------------------------------------------------------------------------------------------------------------------------------------------------------------------------------------------------------------------------------------------------------------------------------------------------------------------------------------------------------------------------------------------------------------------------------------------------------------------------------------------------------------------------------------------------------------------------------------------------------------------------------------------------------------------------------------------------------------------------------------------------------------------------------------------------------------------------------------------------------------------------------------------------------|---------------------------------------------------------------------------|-------------------------------|---------------------------------------|----------------------------------------------------------------------------------|------------------------------|------------|--------------------------|--|
| 1 LOCATION OF WATER WELL:                                                                                                                                                                                                                                                                                                                                                                                                                                                                                                                                                                                                                                                                                                                                                                                                                                                                                                                                                                                                                                                                                                                                                                                                                                                                                                                                                                                                                                                                    | Fraction                                                                  |                               | Section                               |                                                                                  | Township Numb                | er Range N |                          |  |
| County: Russell<br>Street/Rural Address of Well Location:                                                                                                                                                                                                                                                                                                                                                                                                                                                                                                                                                                                                                                                                                                                                                                                                                                                                                                                                                                                                                                                                                                                                                                                                                                                                                                                                                                                                                                    |                                                                           | 1/4 SW 1/4 NW 1/4<br>Stance & | 4   02<br>Global Po                   | sitioning S                                                                      | T <u>14</u> Systems (GPS) in |            | E W                      |  |
| direction from nearest town or intersection: If at owner's address,                                                                                                                                                                                                                                                                                                                                                                                                                                                                                                                                                                                                                                                                                                                                                                                                                                                                                                                                                                                                                                                                                                                                                                                                                                                                                                                                                                                                                          |                                                                           |                               |                                       | Latitude: 38.86572 (in decimal degrees)                                          |                              |            |                          |  |
| <sup>check here</sup> 1415 S. Fossil St.                                                                                                                                                                                                                                                                                                                                                                                                                                                                                                                                                                                                                                                                                                                                                                                                                                                                                                                                                                                                                                                                                                                                                                                                                                                                                                                                                                                                                                                     |                                                                           |                               |                                       | Longitude: <u>98.85420</u> (in decimal degrees)<br>Elevation: <u>1821.05 TOC</u> |                              |            |                          |  |
| Russell Kansas                                                                                                                                                                                                                                                                                                                                                                                                                                                                                                                                                                                                                                                                                                                                                                                                                                                                                                                                                                                                                                                                                                                                                                                                                                                                                                                                                                                                                                                                               |                                                                           |                               | Horizontal Datum: WGS84, NAD83, NAD27 |                                                                                  |                              |            |                          |  |
|                                                                                                                                                                                                                                                                                                                                                                                                                                                                                                                                                                                                                                                                                                                                                                                                                                                                                                                                                                                                                                                                                                                                                                                                                                                                                                                                                                                                                                                                                              |                                                                           |                               |                                       | Collection Method:                                                               |                              |            |                          |  |
| 2 WATER WELL OWNER: Ange                                                                                                                                                                                                                                                                                                                                                                                                                                                                                                                                                                                                                                                                                                                                                                                                                                                                                                                                                                                                                                                                                                                                                                                                                                                                                                                                                                                                                                                                     |                                                                           |                               |                                       | Sunit (Mak                                                                       | e/Model:                     |            | and Current              |  |
| 2       WATER WELL OWNER: Angela Dumining         RR#, St. Address, Box #: 150 St. Peters Centre Blvd, Ste C         City, State ZIP Code:       St. Peters, MO 63376    Est. Accuracy:         Est. Accuracy:                                                                                                                                                                                                                                                                                                                                                                                                                                                                                                                                                                                                                                                                                                                                                                                                                                                                                                                                                                                                                                                                                                                                                                                                                                                                               |                                                                           |                               |                                       |                                                                                  |                              |            |                          |  |
| City, State ZIP Code: St. Peters                                                                                                                                                                                                                                                                                                                                                                                                                                                                                                                                                                                                                                                                                                                                                                                                                                                                                                                                                                                                                                                                                                                                                                                                                                                                                                                                                                                                                                                             | , NIO 63376                                                               |                               | Est. Accura                           | <u>cy</u> : 🗹 <                                                                  | <u>3 m, 3-5 m,</u>           | └ 5-15 m,  | $\square > 15 \text{ m}$ |  |
| 3 MARK WELL'S LOCATION                                                                                                                                                                                                                                                                                                                                                                                                                                                                                                                                                                                                                                                                                                                                                                                                                                                                                                                                                                                                                                                                                                                                                                                                                                                                                                                                                                                                                                                                       | 4 DEPTH                                                                   | I OF WELL <u>2</u>            | 8.74                                  | ft.                                                                              |                              |            |                          |  |
| WITH AN "X" IN SECTION<br>BOX:                                                                                                                                                                                                                                                                                                                                                                                                                                                                                                                                                                                                                                                                                                                                                                                                                                                                                                                                                                                                                                                                                                                                                                                                                                                                                                                                                                                                                                                               | WITH AN "X" IN SECTION<br>BOX: WELL'S STATIC WATER LEVEL 13.60 ft         |                               |                                       |                                                                                  |                              |            |                          |  |
| N T                                                                                                                                                                                                                                                                                                                                                                                                                                                                                                                                                                                                                                                                                                                                                                                                                                                                                                                                                                                                                                                                                                                                                                                                                                                                                                                                                                                                                                                                                          | N     WELL WAS USED AS:                                                   |                               |                                       |                                                                                  |                              |            |                          |  |
|                                                                                                                                                                                                                                                                                                                                                                                                                                                                                                                                                                                                                                                                                                                                                                                                                                                                                                                                                                                                                                                                                                                                                                                                                                                                                                                                                                                                                                                                                              |                                                                           |                               |                                       |                                                                                  |                              |            |                          |  |
| X     NE     Domestic     Public Water Supply     Dewatering       Monitoring                                                                                                                                                                                                                                                                                                                                                                                                                                                                                                                                                                                                                                                                                                                                                                                                                                                                                                                                                                                                                                                                                                                                                                                                                                                                                                                                                                                                                |                                                                           |                               |                                       |                                                                                  |                              |            |                          |  |
| W E Feedlot Domestic (Lawn & Garden) Injection Well                                                                                                                                                                                                                                                                                                                                                                                                                                                                                                                                                                                                                                                                                                                                                                                                                                                                                                                                                                                                                                                                                                                                                                                                                                                                                                                                                                                                                                          |                                                                           |                               |                                       |                                                                                  |                              |            |                          |  |
| SW SE J Industrial Air Conditioning Other                                                                                                                                                                                                                                                                                                                                                                                                                                                                                                                                                                                                                                                                                                                                                                                                                                                                                                                                                                                                                                                                                                                                                                                                                                                                                                                                                                                                                                                    |                                                                           |                               |                                       |                                                                                  |                              |            |                          |  |
|                                                                                                                                                                                                                                                                                                                                                                                                                                                                                                                                                                                                                                                                                                                                                                                                                                                                                                                                                                                                                                                                                                                                                                                                                                                                                                                                                                                                                                                                                              | Was a chemical/bacteriological sample submitted to Department? Yes 🔲 No 🔽 |                               |                                       |                                                                                  |                              |            |                          |  |
|                                                                                                                                                                                                                                                                                                                                                                                                                                                                                                                                                                                                                                                                                                                                                                                                                                                                                                                                                                                                                                                                                                                                                                                                                                                                                                                                                                                                                                                                                              |                                                                           |                               |                                       |                                                                                  |                              |            |                          |  |
| 5 TYPE OF BLANK CASING USED:                                                                                                                                                                                                                                                                                                                                                                                                                                                                                                                                                                                                                                                                                                                                                                                                                                                                                                                                                                                                                                                                                                                                                                                                                                                                                                                                                                                                                                                                 |                                                                           |                               |                                       |                                                                                  |                              |            |                          |  |
| Steel       RMP (SR)       Wrought       Fiberglass       Other (Specify below)         PVC       ABS       Asbestos-Cement       Concrete Tile                                                                                                                                                                                                                                                                                                                                                                                                                                                                                                                                                                                                                                                                                                                                                                                                                                                                                                                                                                                                                                                                                                                                                                                                                                                                                                                                              |                                                                           |                               |                                       |                                                                                  |                              |            |                          |  |
| PVC ABS Asbestos-Cement Concrete Tile                                                                                                                                                                                                                                                                                                                                                                                                                                                                                                                                                                                                                                                                                                                                                                                                                                                                                                                                                                                                                                                                                                                                                                                                                                                                                                                                                                                                                                                        |                                                                           |                               |                                       |                                                                                  |                              |            |                          |  |
| Blank casing diameter 2 in. Was casing pulled? Yes 🗹 No 🗌 If yes, how much 3 ft                                                                                                                                                                                                                                                                                                                                                                                                                                                                                                                                                                                                                                                                                                                                                                                                                                                                                                                                                                                                                                                                                                                                                                                                                                                                                                                                                                                                              |                                                                           |                               |                                       |                                                                                  |                              |            |                          |  |
| Casing height above or below land surface <u>36</u> in.                                                                                                                                                                                                                                                                                                                                                                                                                                                                                                                                                                                                                                                                                                                                                                                                                                                                                                                                                                                                                                                                                                                                                                                                                                                                                                                                                                                                                                      |                                                                           |                               |                                       |                                                                                  |                              |            |                          |  |
|                                                                                                                                                                                                                                                                                                                                                                                                                                                                                                                                                                                                                                                                                                                                                                                                                                                                                                                                                                                                                                                                                                                                                                                                                                                                                                                                                                                                                                                                                              |                                                                           |                               |                                       |                                                                                  |                              |            |                          |  |
| 6 GROUT PLUG MATERIAL: Neat cement Cement grout Bentonite Other                                                                                                                                                                                                                                                                                                                                                                                                                                                                                                                                                                                                                                                                                                                                                                                                                                                                                                                                                                                                                                                                                                                                                                                                                                                                                                                                                                                                                              |                                                                           |                               |                                       |                                                                                  |                              |            |                          |  |
| Grout Plug Intervals: From <u>3</u> ft. to <u>28.74</u> ft., From <u>ft. to ft.</u> ft., From <u>ft. to ft.</u> ft. to <u>ft.</u> ft. to ft. |                                                                           |                               |                                       |                                                                                  |                              |            |                          |  |
|                                                                                                                                                                                                                                                                                                                                                                                                                                                                                                                                                                                                                                                                                                                                                                                                                                                                                                                                                                                                                                                                                                                                                                                                                                                                                                                                                                                                                                                                                              |                                                                           |                               |                                       |                                                                                  |                              |            |                          |  |
| What is the nearest source of possible contamination:<br>Septic tank Seepage pit I Fuel storage Other (specify below)                                                                                                                                                                                                                                                                                                                                                                                                                                                                                                                                                                                                                                                                                                                                                                                                                                                                                                                                                                                                                                                                                                                                                                                                                                                                                                                                                                        |                                                                           |                               |                                       |                                                                                  |                              |            |                          |  |
| Sewer lines Pit privy Fertilizer storage                                                                                                                                                                                                                                                                                                                                                                                                                                                                                                                                                                                                                                                                                                                                                                                                                                                                                                                                                                                                                                                                                                                                                                                                                                                                                                                                                                                                                                                     |                                                                           |                               |                                       |                                                                                  |                              |            | ····                     |  |
| Watertight sewer lines       Sewage lagoon       Insecticide storage         Lateral lines       Feedyard       Abandoned water well       Direction from well? East                                                                                                                                                                                                                                                                                                                                                                                                                                                                                                                                                                                                                                                                                                                                                                                                                                                                                                                                                                                                                                                                                                                                                                                                                                                                                                                         |                                                                           |                               |                                       |                                                                                  |                              |            |                          |  |
|                                                                                                                                                                                                                                                                                                                                                                                                                                                                                                                                                                                                                                                                                                                                                                                                                                                                                                                                                                                                                                                                                                                                                                                                                                                                                                                                                                                                                                                                                              | Livestock pens                                                            |                               | ll/Gas well                           |                                                                                  | w many feet? 200             |            | <u>.</u>                 |  |
|                                                                                                                                                                                                                                                                                                                                                                                                                                                                                                                                                                                                                                                                                                                                                                                                                                                                                                                                                                                                                                                                                                                                                                                                                                                                                                                                                                                                                                                                                              |                                                                           |                               |                                       |                                                                                  |                              |            |                          |  |
|                                                                                                                                                                                                                                                                                                                                                                                                                                                                                                                                                                                                                                                                                                                                                                                                                                                                                                                                                                                                                                                                                                                                                                                                                                                                                                                                                                                                                                                                                              | GGING MATI                                                                | ERIALS                        | FROM                                  | TO                                                                               | PLUGG                        | NG MATERI  | ALS                      |  |
| 0 3 Compacted                                                                                                                                                                                                                                                                                                                                                                                                                                                                                                                                                                                                                                                                                                                                                                                                                                                                                                                                                                                                                                                                                                                                                                                                                                                                                                                                                                                                                                                                                | a silvciay<br>Sentonite chip                                              | c .                           |                                       |                                                                                  |                              |            |                          |  |
| 3 28.74 Hydrated E                                                                                                                                                                                                                                                                                                                                                                                                                                                                                                                                                                                                                                                                                                                                                                                                                                                                                                                                                                                                                                                                                                                                                                                                                                                                                                                                                                                                                                                                           | ionionite onip                                                            | 3                             |                                       |                                                                                  | U6-084-00597                 |            |                          |  |
|                                                                                                                                                                                                                                                                                                                                                                                                                                                                                                                                                                                                                                                                                                                                                                                                                                                                                                                                                                                                                                                                                                                                                                                                                                                                                                                                                                                                                                                                                              |                                                                           |                               |                                       |                                                                                  |                              |            |                          |  |
|                                                                                                                                                                                                                                                                                                                                                                                                                                                                                                                                                                                                                                                                                                                                                                                                                                                                                                                                                                                                                                                                                                                                                                                                                                                                                                                                                                                                                                                                                              |                                                                           |                               |                                       |                                                                                  |                              |            |                          |  |
|                                                                                                                                                                                                                                                                                                                                                                                                                                                                                                                                                                                                                                                                                                                                                                                                                                                                                                                                                                                                                                                                                                                                                                                                                                                                                                                                                                                                                                                                                              |                                                                           |                               |                                       |                                                                                  |                              |            |                          |  |
|                                                                                                                                                                                                                                                                                                                                                                                                                                                                                                                                                                                                                                                                                                                                                                                                                                                                                                                                                                                                                                                                                                                                                                                                                                                                                                                                                                                                                                                                                              |                                                                           |                               |                                       |                                                                                  |                              |            |                          |  |
| 7 CONTRACTOR'S OR LANDOWNER'S CERTIFICATION: This water well was plugged under my jurisdiction and was                                                                                                                                                                                                                                                                                                                                                                                                                                                                                                                                                                                                                                                                                                                                                                                                                                                                                                                                                                                                                                                                                                                                                                                                                                                                                                                                                                                       |                                                                           |                               |                                       |                                                                                  |                              |            |                          |  |
| completed on $(mo/day/year)$ 2-6-19and this record is true to the best of my knowledge and belief. Kansas WaterWell Contractor's License No.585. This Water Well Record was completed on $(mo/day/year)$ under the                                                                                                                                                                                                                                                                                                                                                                                                                                                                                                                                                                                                                                                                                                                                                                                                                                                                                                                                                                                                                                                                                                                                                                                                                                                                           |                                                                           |                               |                                       |                                                                                  |                              |            |                          |  |
| business name of Associated Environmental, Inc. by (signature)                                                                                                                                                                                                                                                                                                                                                                                                                                                                                                                                                                                                                                                                                                                                                                                                                                                                                                                                                                                                                                                                                                                                                                                                                                                                                                                                                                                                                               |                                                                           |                               |                                       |                                                                                  |                              |            |                          |  |
| Sand anomhite consiste Kanada Danastmant of Haalth & Environment Coology Section 1000 SW Jackson Street Ste 120 Tonaka KS                                                                                                                                                                                                                                                                                                                                                                                                                                                                                                                                                                                                                                                                                                                                                                                                                                                                                                                                                                                                                                                                                                                                                                                                                                                                                                                                                                    |                                                                           |                               |                                       |                                                                                  |                              |            |                          |  |
| Send one white copy to Kansas Department of Health & Environment, Geology Section, 1000 SW Jackson Street, Ste. 420, Topeka, KS 66612-1367. Send one copy to WATER WELL OWNER and retain one for your records.                                                                                                                                                                                                                                                                                                                                                                                                                                                                                                                                                                                                                                                                                                                                                                                                                                                                                                                                                                                                                                                                                                                                                                                                                                                                               |                                                                           |                               |                                       |                                                                                  |                              |            |                          |  |
| Visit us at <u>http://www.kdheks.gov/waterwell/index.html</u> Telephone 785-296-5524.                                                                                                                                                                                                                                                                                                                                                                                                                                                                                                                                                                                                                                                                                                                                                                                                                                                                                                                                                                                                                                                                                                                                                                                                                                                                                                                                                                                                        |                                                                           |                               |                                       |                                                                                  |                              |            |                          |  |