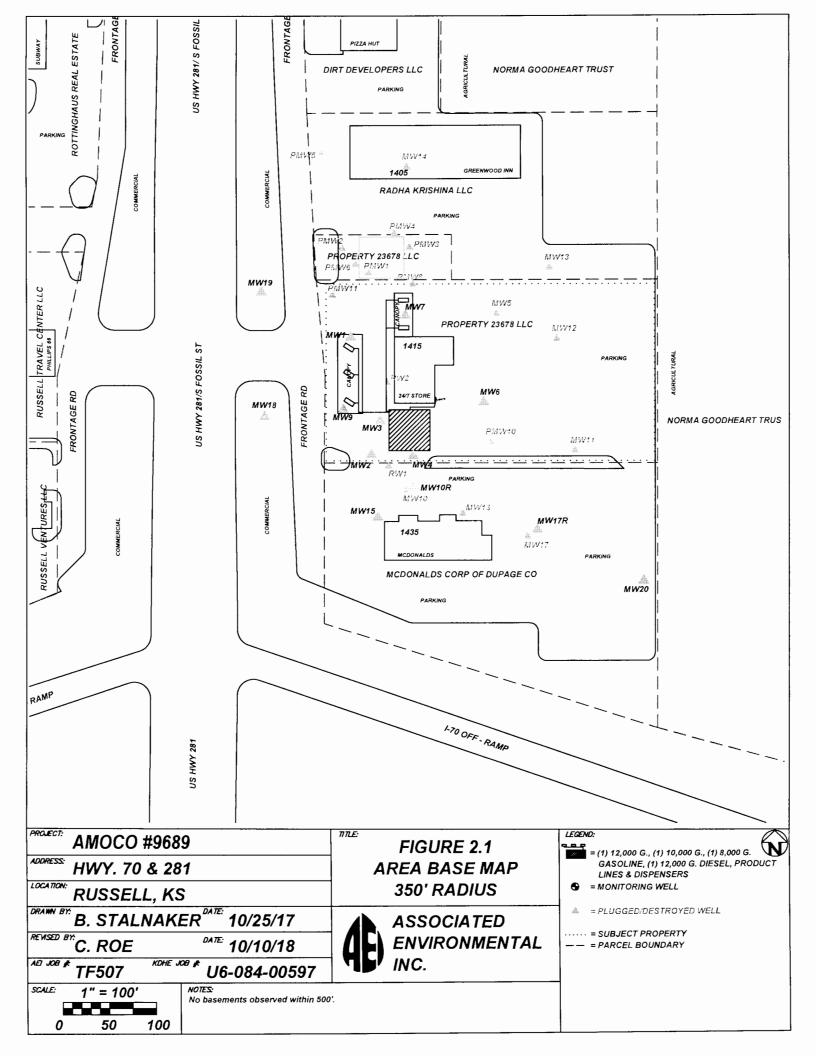

| w                                                                                                                                                                | ATER WELL                                                                                                                                                                  | PLUGGING I       | RECORD        | Form WW       | C-5P                                            | KSA 82                                                                                                           | a-1212 ID N    | MW-2            | 0             |  |
|------------------------------------------------------------------------------------------------------------------------------------------------------------------|----------------------------------------------------------------------------------------------------------------------------------------------------------------------------|------------------|---------------|---------------|-------------------------------------------------|------------------------------------------------------------------------------------------------------------------|----------------|-----------------|---------------|--|
| 1                                                                                                                                                                | LOCATION OF W                                                                                                                                                              |                  | Fraction      | 10/11/0/00    |                                                 | Number                                                                                                           | Township Num   | iber Range      | Number        |  |
|                                                                                                                                                                  | County: Russell                                                                                                                                                            |                  |               |               | 4 02                                            | •.•                                                                                                              |                | S 14            | E W           |  |
|                                                                                                                                                                  | Street/Rural Address<br>direction from neare                                                                                                                               |                  |               |               | Global Pe                                       | Global Positioning Systems (GPS) information:<br>Latitude: 38.86525 (in decimal degrees)<br>(in decimal degrees) |                |                 |               |  |
|                                                                                                                                                                  | · · · <b>–</b>                                                                                                                                                             |                  |               | r s address,  | Longitude: <u>98.85286</u> (in decimal degrees) |                                                                                                                  |                |                 |               |  |
|                                                                                                                                                                  | check here 1435 S. Fossil St.<br>Russell Kansas                                                                                                                            |                  |               |               |                                                 | Elevation: 1824.38 TOC                                                                                           |                |                 |               |  |
|                                                                                                                                                                  |                                                                                                                                                                            |                  |               |               |                                                 | Horizontal Datum: WGS84, NAD83, NAD27<br>Collection Method:                                                      |                |                 |               |  |
|                                                                                                                                                                  | WATER WELL OWNER: Angela Dunn                                                                                                                                              |                  |               |               |                                                 |                                                                                                                  |                |                 |               |  |
| 2                                                                                                                                                                | RR#, St. Address, Box #: 150 St. Peters Centre Blvd, Ste C                                                                                                                 |                  |               |               |                                                 | GPS unit (Make/Model:<br>Digital Map/Photo, D Topographic Map, 🗹 Land Survey                                     |                |                 |               |  |
|                                                                                                                                                                  | · ·                                                                                                                                                                        | ode: St. Peters  |               |               |                                                 |                                                                                                                  |                |                 |               |  |
| 3                                                                                                                                                                | City, State ZIP Code:St. Peters, MO 63376Est. Accuracy: $\checkmark$ < 3 m, $\square$ 3-5 m, $\square$ 5-15 m, $\square$ > 15 mMARK WELL'S LOCATION4DEPTH OF WELL 27.87ft. |                  |               |               |                                                 |                                                                                                                  |                |                 |               |  |
| WITH AN "X" IN SECTION                                                                                                                                           |                                                                                                                                                                            |                  |               |               |                                                 |                                                                                                                  |                |                 |               |  |
| BOX: WELL'S STATIC WATER LEVEL 18.36                                                                                                                             |                                                                                                                                                                            |                  |               |               |                                                 |                                                                                                                  | ft             |                 |               |  |
|                                                                                                                                                                  | WELL WAS USED AS:                                                                                                                                                          |                  |               |               |                                                 |                                                                                                                  |                |                 |               |  |
|                                                                                                                                                                  | NW                                                                                                                                                                         | — NE —           |               | nestic        |                                                 | Vater Supp                                                                                                       |                | Dewatering      |               |  |
| 11                                                                                                                                                               | X                                                                                                                                                                          |                  |               | ation         |                                                 | d Water Suj                                                                                                      | pply           | Monitoring      |               |  |
| "                                                                                                                                                                | E Feedlot Domestic (Lawn & Garden) Injection went                                                                                                                          |                  |               |               |                                                 |                                                                                                                  |                |                 |               |  |
|                                                                                                                                                                  | sw                                                                                                                                                                         | SE               |               |               |                                                 | Ũ                                                                                                                |                | <u> </u>        |               |  |
|                                                                                                                                                                  | Was a chemical/bacteriological sample submitted to Department? Yes 🔲 No 🖌                                                                                                  |                  |               |               |                                                 |                                                                                                                  |                |                 |               |  |
| 5                                                                                                                                                                | 5 TYPE OF BLANK CASING USED:                                                                                                                                               |                  |               |               |                                                 |                                                                                                                  |                |                 |               |  |
| 5                                                                                                                                                                |                                                                                                                                                                            |                  |               |               |                                                 |                                                                                                                  |                |                 |               |  |
|                                                                                                                                                                  | Steel     RMP (SR)     Wrought     Fiberglass     Other (Specify below)       VC     ABS     Asbestos-Cement     Concrete Tile     Other (Specify below)                   |                  |               |               |                                                 |                                                                                                                  |                |                 |               |  |
|                                                                                                                                                                  | PVC ABS Asbestos-Cement Concrete Tile                                                                                                                                      |                  |               |               |                                                 |                                                                                                                  |                |                 |               |  |
|                                                                                                                                                                  | Blank casing diameter 2 in. Was casing pulled? Yes 🗹 No 🗌 If yes, how much 3 ft                                                                                            |                  |               |               |                                                 |                                                                                                                  |                |                 |               |  |
|                                                                                                                                                                  | Casing height above or below land surface <u>36</u> in.                                                                                                                    |                  |               |               |                                                 |                                                                                                                  |                |                 |               |  |
|                                                                                                                                                                  |                                                                                                                                                                            |                  |               |               |                                                 |                                                                                                                  |                |                 |               |  |
| 6                                                                                                                                                                | 6 GROUT PLUG MATERIAL: Neat cement Cement grout Bentonite Other                                                                                                            |                  |               |               |                                                 |                                                                                                                  |                |                 |               |  |
|                                                                                                                                                                  |                                                                                                                                                                            |                  |               |               |                                                 |                                                                                                                  |                |                 |               |  |
|                                                                                                                                                                  | Grout Plug Intervals: From $3$ ft. to $27.87$ ft., From ft. to ft., From ft. to ft. to ft.                                                                                 |                  |               |               |                                                 |                                                                                                                  |                |                 |               |  |
|                                                                                                                                                                  | What is the nearest source of possible contamination:                                                                                                                      |                  |               |               |                                                 |                                                                                                                  |                |                 |               |  |
|                                                                                                                                                                  | Septic tank Seepage pit 🖌 Fuel storage Other (specify below)                                                                                                               |                  |               |               |                                                 |                                                                                                                  |                |                 |               |  |
|                                                                                                                                                                  | Sewer lines   Pit privy   Fertilizer storage     Watertight sewer lines   Sewage lagoon   Insecticide storage                                                              |                  |               |               |                                                 |                                                                                                                  |                |                 |               |  |
|                                                                                                                                                                  | Watertight sewer lines     Sewage lagoon     Insecticide storage       Lateral lines     Feedyard     Abandoned water well     Direction from well? Northwest              |                  |               |               |                                                 |                                                                                                                  |                |                 |               |  |
|                                                                                                                                                                  | Cess pool Livestock pens Oil well/Gas well How many feet? 350                                                                                                              |                  |               |               |                                                 |                                                                                                                  |                |                 |               |  |
|                                                                                                                                                                  | FROM TO                                                                                                                                                                    |                  | GGING MATI    | CDIALS        | FROM                                            | то                                                                                                               | DLUCC          | INC MATE        | DIALS         |  |
|                                                                                                                                                                  | 0 0.5                                                                                                                                                                      | Asphalt          | JUINU MATI    | ERIALS        | FROM                                            | ТО                                                                                                               |                | GING MATEF      | ualo          |  |
|                                                                                                                                                                  | 0.5 3                                                                                                                                                                      | Compacted        | silt/clay     |               |                                                 |                                                                                                                  |                |                 |               |  |
|                                                                                                                                                                  | 3 27.87                                                                                                                                                                    |                  | entonite chip | S             |                                                 |                                                                                                                  | U6-084-00597   |                 |               |  |
|                                                                                                                                                                  |                                                                                                                                                                            |                  |               |               |                                                 |                                                                                                                  |                |                 |               |  |
|                                                                                                                                                                  |                                                                                                                                                                            |                  |               |               |                                                 |                                                                                                                  |                |                 |               |  |
|                                                                                                                                                                  |                                                                                                                                                                            |                  |               |               |                                                 |                                                                                                                  |                |                 |               |  |
|                                                                                                                                                                  |                                                                                                                                                                            |                  |               |               |                                                 |                                                                                                                  |                |                 |               |  |
| 7 CONTRACTOR'S OR LANDOWNER'S CERTIFICATION: This water well was plugged under my jurisdiction and was                                                           |                                                                                                                                                                            |                  |               |               |                                                 |                                                                                                                  |                |                 |               |  |
| completed on (mo/day/year) 2-6-19 and this record is true to the best of my knowledge and belief. Kansas Water                                                   |                                                                                                                                                                            |                  |               |               |                                                 |                                                                                                                  |                |                 |               |  |
|                                                                                                                                                                  | Well Contractor's License No. 585                                                                                                                                          |                  |               |               |                                                 |                                                                                                                  |                |                 |               |  |
|                                                                                                                                                                  |                                                                                                                                                                            |                  |               |               |                                                 |                                                                                                                  |                |                 |               |  |
| Se                                                                                                                                                               | nd one white copy                                                                                                                                                          | to Kansas Depart | ment of Healt | h & Environme | nt, Geology                                     | Section, 1                                                                                                       | 000 SW Jackson | Street, Ste. 42 | 0, Topeka, KS |  |
| 66612-1367. Send one copy to WATER WELL OWNER and retain one for your records.<br>Visit us at http://www.kdheks.gov/waterwell/index.html Telephone 785-296-5524. |                                                                                                                                                                            |                  |               |               |                                                 |                                                                                                                  |                |                 |               |  |
| Visit us at <u>http://www.kdheks.gov/waterwell/index.html</u> Telephone 785-296-5524.                                                                            |                                                                                                                                                                            |                  |               |               |                                                 |                                                                                                                  |                |                 |               |  |