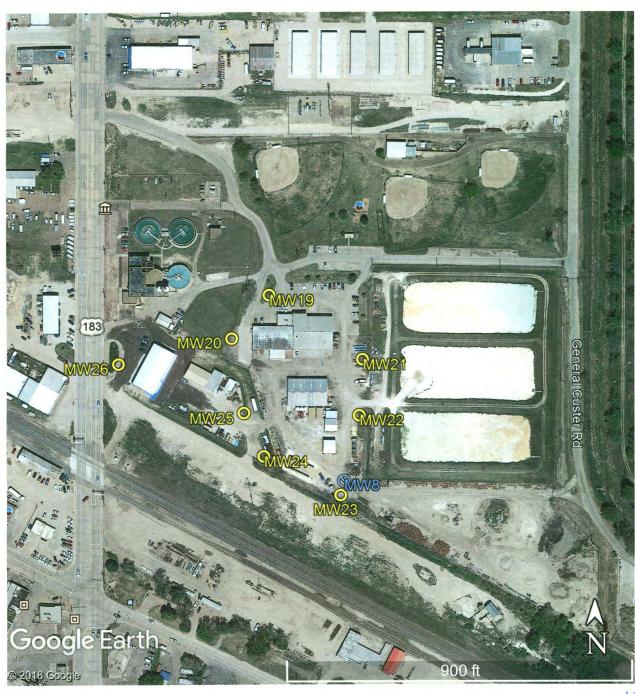

## **GPS Coordinates:**

MW19: 38.86710, -99.31632 MW20: 38.86679, -99.31666 MW21: 38.86664, -99.31547 MW22: 38.86624, -99.31550 MW23: 38.86567, -99.31567 MW24: 38.86595, -99.31637 MW25: 38.86626, -99.31655 MW26: 38.86661, -99.31769

Plugged well MW8: 38.865774, -99.315640 (est.)