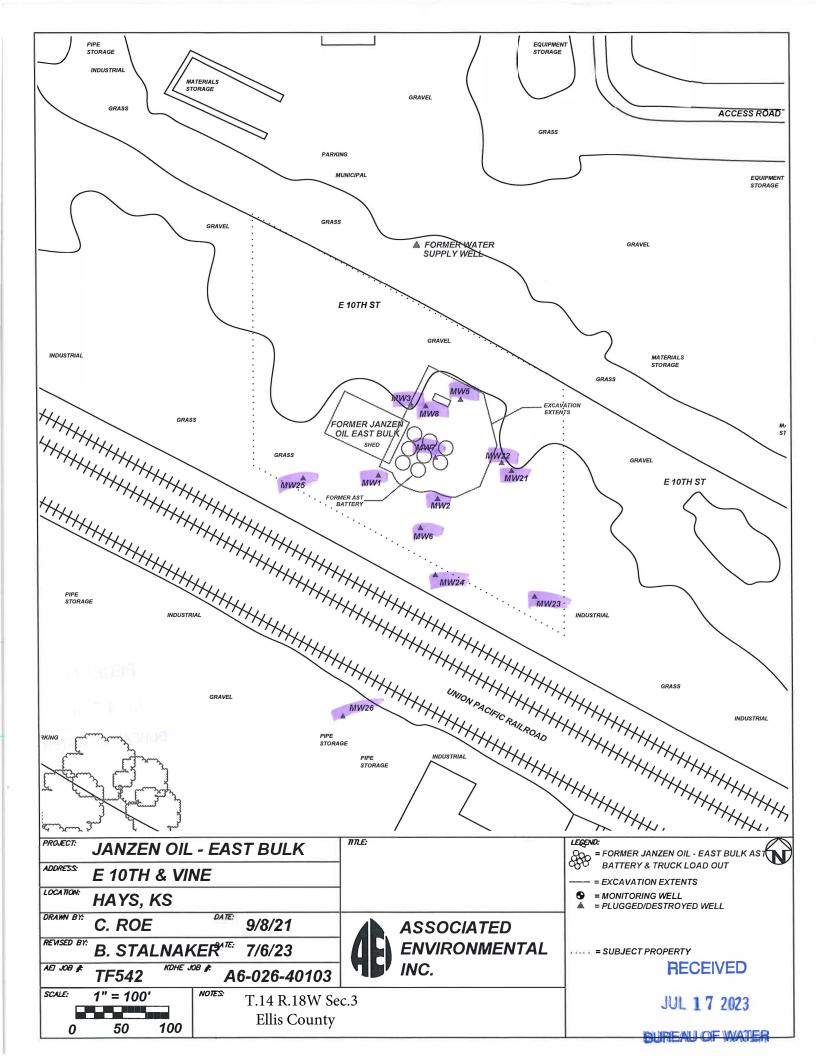

| WATER WELL PLUGGING RECORD Form WW                                                                                                                                                                                                                                                                                                                                                                                                                                                                                               | /C-5P KSA 82a-1212 ID NO. MW2                                                          |
|----------------------------------------------------------------------------------------------------------------------------------------------------------------------------------------------------------------------------------------------------------------------------------------------------------------------------------------------------------------------------------------------------------------------------------------------------------------------------------------------------------------------------------|----------------------------------------------------------------------------------------|
| 1 LOCATION OF WATER WELL: Fraction                                                                                                                                                                                                                                                                                                                                                                                                                                                                                               | Section Number   Township Number   Range Number                                        |
| Street/Rural Address of Well Location; if unknown, distance & direction from nearest town or intersection: If at owner's address, check here                                                                                                                                                                                                                                                                                                                                                                                     | 4   3                                                                                  |
| 2 WATER WELL OWNER: JANZEN OIL RR#, St. Address, Box #: E 10TH & VINE City, State ZIP Code: HAYS, KS 67601                                                                                                                                                                                                                                                                                                                                                                                                                       | GPS unit (Make/Model: Digital Map/Photo,  Topographic Map, Land Survey  Est. Accuracy: |
| MARK WELL'S LOCATION WITH AN "X" IN SECTION BOX:    WELL'S STATIC WATER LEVEL 17.03   ft                                                                                                                                                                                                                                                                                                                                                                                                                                         |                                                                                        |
| 6 GROUT PLUG MATERIAL:  Neat cement  Cement grout  Bentonite  Other GRASS 0-0.5  Grout Plug Intervals: From 0.5 ft. to 26.97 ft., From ft. to ft., From ft. to ft.  What is the nearest source of possible contamination:  Septic tank  Seepage pit  Pit privy  Sewer lines  Watertight sewer lines  Lateral lines  Cess pool  Cement grout  Defending Bentonite  Other GRASS 0-0.5  From ft. to ft., From ft. to ft.  Fuel storage  Freel storage  Insecticide storage  Abandoned water well  Oil well/Gas well  How many feet? |                                                                                        |
| FROM TO PLUGGING MATERIALS                                                                                                                                                                                                                                                                                                                                                                                                                                                                                                       | FROM TO PLUGGING MATERIALS                                                             |
| 0 0.5 GRASS                                                                                                                                                                                                                                                                                                                                                                                                                                                                                                                      | TROM TO TOUGHTO WATERIALD                                                              |
| 7 CONTRACTOR'S OR LANDOWNER'S CERTIFICATION: This water well was plugged under my jurisdiction and was completed on (mo/day/year) 6/12/23 and this record is true to the best of my knowledge and belief. Kansas Water Well Contractor's License No. 585 . This Water Well Record was completed on (mo/day/year) 7/6/23 under the business name of ASSOCIATED ENVIRONMENTAL INC. by (signature)                                                                                                                                  |                                                                                        |
| Send one white copy to Kansas Department of Health & Environment, Geology Section, 1000 SW Jackson Street, Ste. 420, Topeka, KS 66612-1367. Send one copy to WATER WELL OWNER and retain one for your records.  Visit us at <a href="http://www.kdheks.gov/waterwell/index.html">http://www.kdheks.gov/waterwell/index.html</a> Telephone 785-296-5524.                                                                                                                                                                          |                                                                                        |