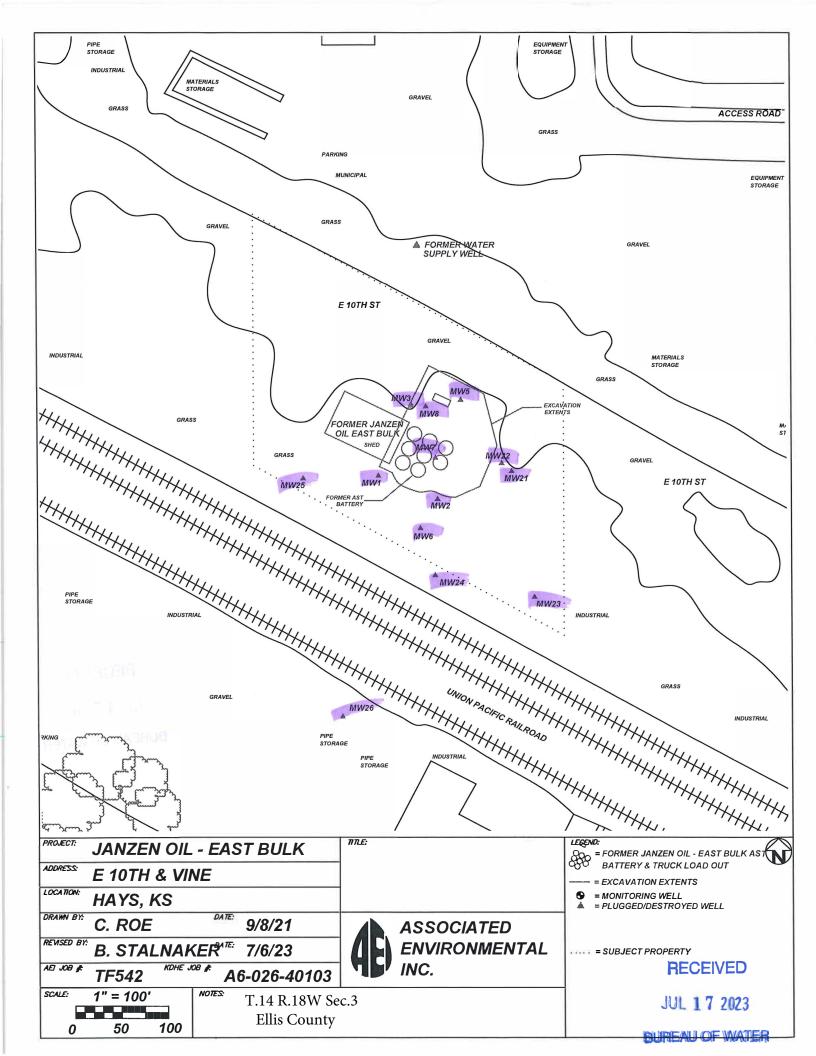

| W                                                                                                                                                                                                                      | ATER WELL PLUGGING I                                                                                                                                                                                                                                                 | RECORD    | Form WW                                                                     | C-5P                                                                                                                    | KSA 82:                                                      | a-1212 ID NO.                  | MW25         |  |
|------------------------------------------------------------------------------------------------------------------------------------------------------------------------------------------------------------------------|----------------------------------------------------------------------------------------------------------------------------------------------------------------------------------------------------------------------------------------------------------------------|-----------|-----------------------------------------------------------------------------|-------------------------------------------------------------------------------------------------------------------------|--------------------------------------------------------------|--------------------------------|--------------|--|
| 1                                                                                                                                                                                                                      | LOCATION OF WATER WELL:                                                                                                                                                                                                                                              | Fraction  |                                                                             | Section                                                                                                                 | Number                                                       | Township Number                | Range Number |  |
|                                                                                                                                                                                                                        | County: ELLIS Street/Rural Address of Well Location;                                                                                                                                                                                                                 | 1         | 1/4 SW 1/4 NW 1/4 istance &                                                 |                                                                                                                         | sitioning S                                                  | T 14 S<br>Systems (GPS) inform | 18           |  |
|                                                                                                                                                                                                                        | direction from nearest town or intersect                                                                                                                                                                                                                             |           | Latitude:                                                                   | Latitude: 38.86539 (in decimal degrees)                                                                                 |                                                              |                                |              |  |
|                                                                                                                                                                                                                        | check here                                                                                                                                                                                                                                                           |           |                                                                             |                                                                                                                         | Longitude: -99.31644 (in decimal degrees) Elevation: 1985.78 |                                |              |  |
|                                                                                                                                                                                                                        |                                                                                                                                                                                                                                                                      |           |                                                                             |                                                                                                                         | Horizontal Datum:                                            |                                |              |  |
| 2                                                                                                                                                                                                                      | WATER WELL OWNER: JAN                                                                                                                                                                                                                                                |           | ☐ GPS unit (Make/Model: Digital Map/Photo, ☐ Topographic Map, ☐ Land Survey |                                                                                                                         |                                                              |                                |              |  |
|                                                                                                                                                                                                                        | RR#, St. Address, Box #: E 10TH & VINE City, State ZIP Code: HAYS, KS 67601                                                                                                                                                                                          |           |                                                                             |                                                                                                                         |                                                              |                                |              |  |
|                                                                                                                                                                                                                        | - City, State Zii Code. MATS, No                                                                                                                                                                                                                                     |           | Est. Accura                                                                 | Est. Accuracy: $\checkmark 3 \text{ m}$ , $\square 3-5 \text{ m}$ , $\square 5-15 \text{ m}$ , $\square > 15 \text{ m}$ |                                                              |                                |              |  |
| 3                                                                                                                                                                                                                      | MARK WELL'S LOCATION WITH AN "X" IN SECTION  4 DEPTH OF WELL 19.79 ft.                                                                                                                                                                                               |           |                                                                             |                                                                                                                         |                                                              |                                |              |  |
|                                                                                                                                                                                                                        | BOX: WELL'S STATIC WATER LEVEL 17.53 ft                                                                                                                                                                                                                              |           |                                                                             |                                                                                                                         |                                                              |                                |              |  |
|                                                                                                                                                                                                                        | WELL WAS USED AS:                                                                                                                                                                                                                                                    |           |                                                                             |                                                                                                                         |                                                              |                                |              |  |
|                                                                                                                                                                                                                        | NW NE Domestic Irrigation Feedlot Industrial Domestic (Lawn & Garden)  NW NE Domestic Irrigation Feedlot Industrial Domestic (Lawn & Garden)  NE Domestic Public Water Supply Oil Field Water Supply Domestic (Lawn & Garden)  Air Conditioning Injection Well Other |           |                                                                             |                                                                                                                         |                                                              |                                |              |  |
|                                                                                                                                                                                                                        |                                                                                                                                                                                                                                                                      |           |                                                                             |                                                                                                                         |                                                              |                                |              |  |
| ľ                                                                                                                                                                                                                      |                                                                                                                                                                                                                                                                      |           |                                                                             |                                                                                                                         |                                                              |                                |              |  |
|                                                                                                                                                                                                                        | SW SE                                                                                                                                                                                                                                                                |           |                                                                             |                                                                                                                         | _                                                            |                                |              |  |
|                                                                                                                                                                                                                        | Was a chemical/bacteriological sample submitted to Department? Yes No                                                                                                                                                                                                |           |                                                                             |                                                                                                                         |                                                              |                                |              |  |
| 5                                                                                                                                                                                                                      | 5 TYPE OF BLANK CASING USED:                                                                                                                                                                                                                                         |           |                                                                             |                                                                                                                         |                                                              |                                |              |  |
|                                                                                                                                                                                                                        | Steel RMP (SR) Wrought Fiberglass Other (Specify below)                                                                                                                                                                                                              |           |                                                                             |                                                                                                                         |                                                              |                                |              |  |
|                                                                                                                                                                                                                        | Steel RMP (SR) Wrought Fiberglass Other (Specify below)  PVC Asbestos-Cement Concrete Tile                                                                                                                                                                           |           |                                                                             |                                                                                                                         |                                                              |                                |              |  |
|                                                                                                                                                                                                                        | Blank casing diameter 2 in. Was casing pulled? Yes 2 No If yes, how much 3'                                                                                                                                                                                          |           |                                                                             |                                                                                                                         |                                                              |                                |              |  |
|                                                                                                                                                                                                                        | Casing height above or below land surface 36 in.                                                                                                                                                                                                                     |           |                                                                             |                                                                                                                         |                                                              |                                |              |  |
|                                                                                                                                                                                                                        |                                                                                                                                                                                                                                                                      |           |                                                                             |                                                                                                                         |                                                              |                                |              |  |
| 6                                                                                                                                                                                                                      | GROUT PLUG MATERIAL: Neat cement Cement grout Bentonite Other GRASS 0-0.5                                                                                                                                                                                            |           |                                                                             |                                                                                                                         |                                                              |                                |              |  |
|                                                                                                                                                                                                                        | Grout Plug Intervals: From 0.5 ft. to 19.79 ft., From ft. to ft., From ft. to ft.                                                                                                                                                                                    |           |                                                                             |                                                                                                                         |                                                              |                                |              |  |
|                                                                                                                                                                                                                        | Grout ring intervals: From O.S II. to 19.79 ft., From II. to III. to III. Trom III. To III. To III.                                                                                                                                                                  |           |                                                                             |                                                                                                                         |                                                              |                                |              |  |
|                                                                                                                                                                                                                        | What is the nearest source of possible contamination:                                                                                                                                                                                                                |           |                                                                             |                                                                                                                         |                                                              |                                |              |  |
|                                                                                                                                                                                                                        | Septic tank Seepage pit Sewer lines  Seepage pit Fuel storage Fertilizer storage  Other (specify below)                                                                                                                                                              |           |                                                                             |                                                                                                                         |                                                              |                                |              |  |
|                                                                                                                                                                                                                        | Watertight sewer lines                                                                                                                                                                                                                                               |           |                                                                             |                                                                                                                         |                                                              |                                |              |  |
|                                                                                                                                                                                                                        |                                                                                                                                                                                                                                                                      |           |                                                                             |                                                                                                                         |                                                              |                                |              |  |
|                                                                                                                                                                                                                        |                                                                                                                                                                                                                                                                      |           |                                                                             |                                                                                                                         |                                                              |                                |              |  |
|                                                                                                                                                                                                                        | -                                                                                                                                                                                                                                                                    | GGING MAT | TERIALS                                                                     | FROM                                                                                                                    | TO                                                           | PLUGGING                       | G MATERIALS  |  |
|                                                                                                                                                                                                                        | 0 0.5 GRASS<br>0.5 19.79 BENTONI                                                                                                                                                                                                                                     |           |                                                                             |                                                                                                                         | <u> </u>                                                     |                                |              |  |
|                                                                                                                                                                                                                        | 0.5   19.79   BENTON                                                                                                                                                                                                                                                 |           |                                                                             |                                                                                                                         | 1                                                            |                                |              |  |
|                                                                                                                                                                                                                        |                                                                                                                                                                                                                                                                      |           |                                                                             |                                                                                                                         |                                                              |                                |              |  |
|                                                                                                                                                                                                                        |                                                                                                                                                                                                                                                                      |           |                                                                             |                                                                                                                         | <u> </u>                                                     |                                |              |  |
|                                                                                                                                                                                                                        |                                                                                                                                                                                                                                                                      |           |                                                                             |                                                                                                                         |                                                              |                                |              |  |
|                                                                                                                                                                                                                        |                                                                                                                                                                                                                                                                      |           |                                                                             |                                                                                                                         |                                                              |                                |              |  |
| 7 CONTRACTOR'S OR LANDOWNER'S CERTIFICATION: This water well was plugged under my jurisdiction and was completed on (mo/day/year) 6/12/23 and this record is true to the best of my knowledge and belief. Kansas Water |                                                                                                                                                                                                                                                                      |           |                                                                             |                                                                                                                         |                                                              |                                |              |  |
| Well Contractor's License No. 585 . This Water Well Record was completed on (mo/day/year) 7/6/23 under the                                                                                                             |                                                                                                                                                                                                                                                                      |           |                                                                             |                                                                                                                         |                                                              |                                |              |  |
| business name of ASSOCIATED ENVIRONMENTAL INC. by (signature)                                                                                                                                                          |                                                                                                                                                                                                                                                                      |           |                                                                             |                                                                                                                         |                                                              |                                |              |  |
| S                                                                                                                                                                                                                      | Send one white copy to Kansas Department of Health & Environment, Geology Section, 1000 SW Jackson Street, Ste. 420, Topeka, KS 66612-1367. Send one copy to WATER WELL OWNER and retain one for your records.                                                       |           |                                                                             |                                                                                                                         |                                                              |                                |              |  |
|                                                                                                                                                                                                                        |                                                                                                                                                                                                                                                                      |           |                                                                             |                                                                                                                         |                                                              |                                | s.           |  |
|                                                                                                                                                                                                                        | Visit us at <a href="http://www.kdheks.gov/waterwell/index.html">http://www.kdheks.gov/waterwell/index.html</a> Telephone 785-296-5524.                                                                                                                              |           |                                                                             |                                                                                                                         |                                                              |                                |              |  |