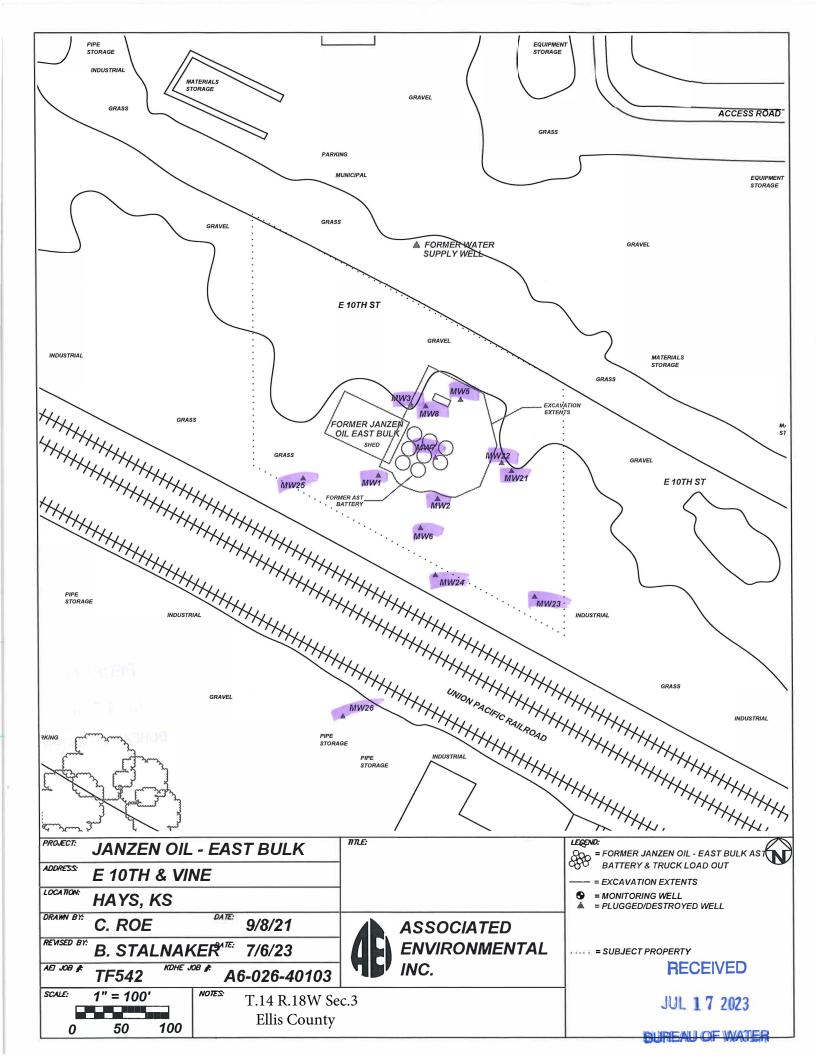

| W                                                                                                                                                                                                                                                                                        | ATER WELL PLUGGING I                                                                                                                                                                                                    | RECORD F                                                     | Form WW                                                                               | C-5P              | KSA 82:     | a-1212 ID NO.  | MW7              |  |
|------------------------------------------------------------------------------------------------------------------------------------------------------------------------------------------------------------------------------------------------------------------------------------------|-------------------------------------------------------------------------------------------------------------------------------------------------------------------------------------------------------------------------|--------------------------------------------------------------|---------------------------------------------------------------------------------------|-------------------|-------------|----------------|------------------|--|
| 1                                                                                                                                                                                                                                                                                        | LOCATION OF WATER WELL:                                                                                                                                                                                                 | Fraction                                                     |                                                                                       | Section           |             | Township Numbe | r Range Number   |  |
|                                                                                                                                                                                                                                                                                          | County: ELLIS Street/Rural Address of Well Location;                                                                                                                                                                    | if unknown distan                                            |                                                                                       |                   | sitioning S | T 14 S         | 18 TE V          |  |
|                                                                                                                                                                                                                                                                                          | direction from nearest town or intersect                                                                                                                                                                                | Latitude:                                                    | Global Positioning Systems (GPS) information: Latitude: 38.86555 (in decimal degrees) |                   |             |                |                  |  |
|                                                                                                                                                                                                                                                                                          | check here                                                                                                                                                                                                              | Longitude: -99.31611 (in decimal degrees) Elevation: 1985.68 |                                                                                       |                   |             |                |                  |  |
|                                                                                                                                                                                                                                                                                          |                                                                                                                                                                                                                         |                                                              |                                                                                       | <b>Horizontal</b> | Datum:      | ☑ WGS84,       | □ NAD83, □ NAD27 |  |
|                                                                                                                                                                                                                                                                                          |                                                                                                                                                                                                                         |                                                              |                                                                                       | Collection        |             | -/N/J-1.       |                  |  |
| 2                                                                                                                                                                                                                                                                                        | WATER WELL OWNER: JANARRH, St. Address, Box #: E 10TH                                                                                                                                                                   |                                                              |                                                                                       |                   | e/Model:    | c Map,         |                  |  |
|                                                                                                                                                                                                                                                                                          | City, State ZIP Code: HAYS, KS                                                                                                                                                                                          |                                                              | J                                                                                     |                   | , , ,       |                |                  |  |
|                                                                                                                                                                                                                                                                                          | Est. Accuracy. E \ 3 m, \ \ \ \ \ \ \ \ \ \ \ \ \ \ \ \ \ \                                                                                                                                                             |                                                              |                                                                                       |                   |             |                |                  |  |
| 3                                                                                                                                                                                                                                                                                        | MARK WELL'S LOCATION 4 DEPTH OF WELL 31.57 ft.                                                                                                                                                                          |                                                              |                                                                                       |                   |             |                |                  |  |
|                                                                                                                                                                                                                                                                                          | BOX: WELL'S STATIC WATER LEVEL 17.27 ft                                                                                                                                                                                 |                                                              |                                                                                       |                   |             |                |                  |  |
|                                                                                                                                                                                                                                                                                          | WELL WAS USED AS:                                                                                                                                                                                                       |                                                              |                                                                                       |                   |             |                |                  |  |
|                                                                                                                                                                                                                                                                                          | NW NE Domestic Public Water Supply Dewatering                                                                                                                                                                           |                                                              |                                                                                       |                   |             |                |                  |  |
| V                                                                                                                                                                                                                                                                                        | W   X   Domestic (Lawn & Garden)   Monitoring   Injection Well                                                                                                                                                          |                                                              |                                                                                       |                   |             |                |                  |  |
| '                                                                                                                                                                                                                                                                                        | Industrial Air Conditioning Other                                                                                                                                                                                       |                                                              |                                                                                       |                   |             |                |                  |  |
|                                                                                                                                                                                                                                                                                          | Was a chemical/bacteriological sample submitted to Department? Yes No                                                                                                                                                   |                                                              |                                                                                       |                   |             |                |                  |  |
|                                                                                                                                                                                                                                                                                          | S                                                                                                                                                                                                                       |                                                              |                                                                                       |                   |             |                |                  |  |
| 5                                                                                                                                                                                                                                                                                        | TYPE OF BLANK CASING USED:                                                                                                                                                                                              |                                                              |                                                                                       |                   |             |                |                  |  |
|                                                                                                                                                                                                                                                                                          | Steel RMP (SR) Wrought Concrete Tile  Blank casing diameter 2 in. Was casing pulled? Yes No If yes, how much 3'                                                                                                         |                                                              |                                                                                       |                   |             |                |                  |  |
|                                                                                                                                                                                                                                                                                          |                                                                                                                                                                                                                         |                                                              |                                                                                       |                   |             |                |                  |  |
|                                                                                                                                                                                                                                                                                          |                                                                                                                                                                                                                         |                                                              |                                                                                       |                   |             |                |                  |  |
|                                                                                                                                                                                                                                                                                          | Casing height above or below land surface 36 in.                                                                                                                                                                        |                                                              |                                                                                       |                   |             |                |                  |  |
| -                                                                                                                                                                                                                                                                                        |                                                                                                                                                                                                                         |                                                              |                                                                                       |                   |             |                |                  |  |
| 6                                                                                                                                                                                                                                                                                        | 6 GROUT PLUG MATERIAL: Neat cement Cement grout Bentonite Other GRASS 0-0.5                                                                                                                                             |                                                              |                                                                                       |                   |             |                |                  |  |
|                                                                                                                                                                                                                                                                                          | Grout Plug Intervals: From 0.5 ft. to 31.57 ft., From ft. to ft., From ft., From ft.                                                                                                                                    |                                                              |                                                                                       |                   |             |                |                  |  |
|                                                                                                                                                                                                                                                                                          |                                                                                                                                                                                                                         |                                                              |                                                                                       |                   |             |                |                  |  |
|                                                                                                                                                                                                                                                                                          | What is the nearest source of possible contamination:  Septic tank  Seepage pit  Fuel storage  Other (specify below)                                                                                                    |                                                              |                                                                                       |                   |             |                |                  |  |
|                                                                                                                                                                                                                                                                                          | Sewer lines Pit privy Fertilizer storage                                                                                                                                                                                |                                                              |                                                                                       |                   |             |                |                  |  |
|                                                                                                                                                                                                                                                                                          | Watertight sewer lines Sewage lagoon Insecticide storage Lateral lines Feedyard Abandoned water well Direction from well?                                                                                               |                                                              |                                                                                       |                   |             |                |                  |  |
|                                                                                                                                                                                                                                                                                          | Cess pool  Livestock pens  Oil well/Gas well  How many feet?                                                                                                                                                            |                                                              |                                                                                       |                   |             |                |                  |  |
|                                                                                                                                                                                                                                                                                          | FROM TO PLU                                                                                                                                                                                                             | GGING MATER                                                  | IAIS                                                                                  | FROM              | TO          | DI LIGGIN      | NG MATERIALS     |  |
|                                                                                                                                                                                                                                                                                          | 0 0.5 GRASS                                                                                                                                                                                                             | SOING WITTER                                                 | III III                                                                               | TROW              | 10          | LEGGII         | VOWATERIALS      |  |
|                                                                                                                                                                                                                                                                                          | 0.5 31.57 BENTONIT                                                                                                                                                                                                      | Έ                                                            |                                                                                       |                   |             |                |                  |  |
|                                                                                                                                                                                                                                                                                          |                                                                                                                                                                                                                         |                                                              |                                                                                       |                   |             |                | _                |  |
|                                                                                                                                                                                                                                                                                          |                                                                                                                                                                                                                         |                                                              |                                                                                       |                   |             |                |                  |  |
|                                                                                                                                                                                                                                                                                          |                                                                                                                                                                                                                         |                                                              |                                                                                       |                   |             |                |                  |  |
|                                                                                                                                                                                                                                                                                          |                                                                                                                                                                                                                         |                                                              |                                                                                       |                   |             | 1              |                  |  |
| 7 CONTRACTOR'S OR LANDOWNER'S CERTIFICATION: This water well was plugged under my jurisdiction and was                                                                                                                                                                                   |                                                                                                                                                                                                                         |                                                              |                                                                                       |                   |             |                |                  |  |
| completed on (mo/day/year) 6/12/23 and this record is true to the best of my knowledge and belief. Kansas Water                                                                                                                                                                          |                                                                                                                                                                                                                         |                                                              |                                                                                       |                   |             |                |                  |  |
| completed on (mo/day/year) 6/12/23 and this record is true to the best of my knowledge and belief. Kansas Water Well Contractor's License No. 585 . This Water Well Record was completed on (mo/day/year) 7/6/23 under the business name of ASSOCIATED ENVIRONMENTAL INC. by (signature) |                                                                                                                                                                                                                         |                                                              |                                                                                       |                   |             |                |                  |  |
| <b>†</b>                                                                                                                                                                                                                                                                                 |                                                                                                                                                                                                                         |                                                              |                                                                                       |                   |             | - 4            |                  |  |
| S                                                                                                                                                                                                                                                                                        | end one white copy to Kansas Depar                                                                                                                                                                                      |                                                              |                                                                                       |                   |             |                |                  |  |
|                                                                                                                                                                                                                                                                                          | 66612-1367. Send one copy to WATER WELL OWNER and retain one for your records.  Visit us at <a href="http://www.kdheks.gov/waterwell/index.html">http://www.kdheks.gov/waterwell/index.html</a> Telephone 785-296-5524. |                                                              |                                                                                       |                   |             |                |                  |  |