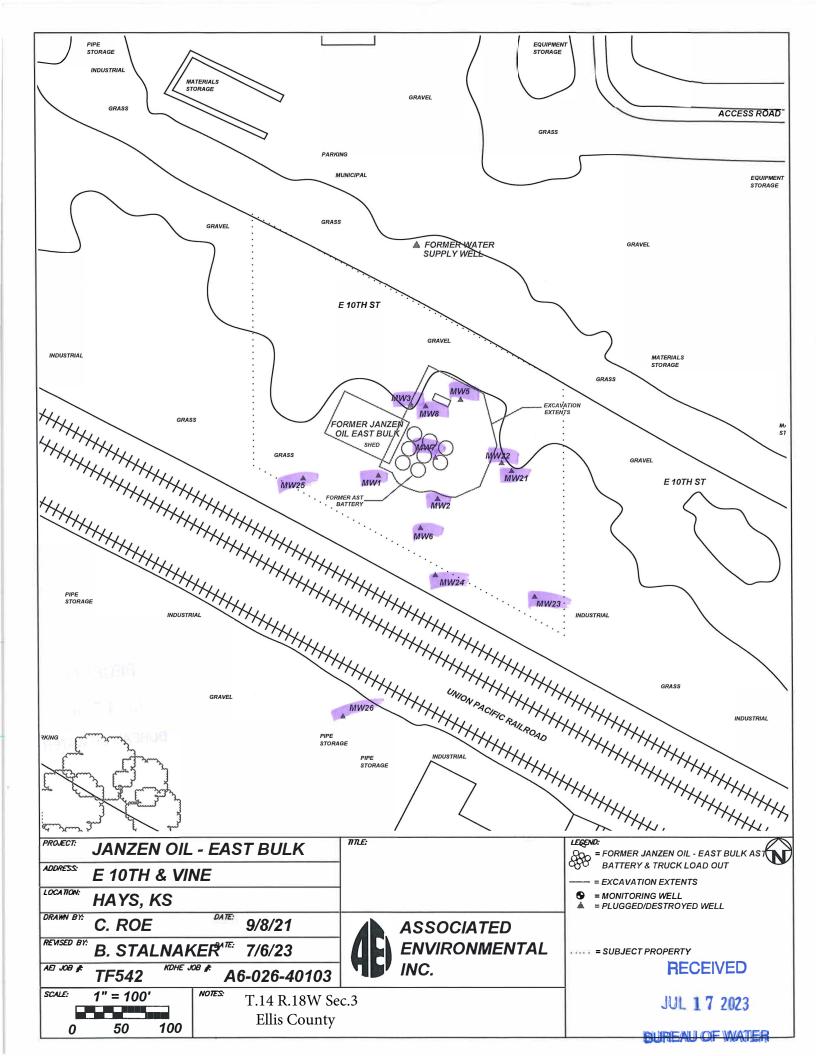

| WATER WELL PLUGGING R                                                                                                                                                                                                                                                                                                                                                                                                                                                                                                                                                                     | ECORD Form WW                                                                                                                                                                                                                                                                                                                                                                                                                                                                                                                                                                                                                                                                                                                                                                                                                                                                                                                                                                                                                                                                                                                                                                                                                                                                                                                                                                                                                                                                                                                                                                                                                                                                                                                                                                                                    | C-5P KSA 82                                                                                                                                                                               | a-1212 ID NO.                                                                                                                                                                       | MW8                                                                                                                    |  |
|-------------------------------------------------------------------------------------------------------------------------------------------------------------------------------------------------------------------------------------------------------------------------------------------------------------------------------------------------------------------------------------------------------------------------------------------------------------------------------------------------------------------------------------------------------------------------------------------|------------------------------------------------------------------------------------------------------------------------------------------------------------------------------------------------------------------------------------------------------------------------------------------------------------------------------------------------------------------------------------------------------------------------------------------------------------------------------------------------------------------------------------------------------------------------------------------------------------------------------------------------------------------------------------------------------------------------------------------------------------------------------------------------------------------------------------------------------------------------------------------------------------------------------------------------------------------------------------------------------------------------------------------------------------------------------------------------------------------------------------------------------------------------------------------------------------------------------------------------------------------------------------------------------------------------------------------------------------------------------------------------------------------------------------------------------------------------------------------------------------------------------------------------------------------------------------------------------------------------------------------------------------------------------------------------------------------------------------------------------------------------------------------------------------------|-------------------------------------------------------------------------------------------------------------------------------------------------------------------------------------------|-------------------------------------------------------------------------------------------------------------------------------------------------------------------------------------|------------------------------------------------------------------------------------------------------------------------|--|
| 1 LOCATION OF WATER WELL:                                                                                                                                                                                                                                                                                                                                                                                                                                                                                                                                                                 | Fraction                                                                                                                                                                                                                                                                                                                                                                                                                                                                                                                                                                                                                                                                                                                                                                                                                                                                                                                                                                                                                                                                                                                                                                                                                                                                                                                                                                                                                                                                                                                                                                                                                                                                                                                                                                                                         | Section Number                                                                                                                                                                            | Township Number                                                                                                                                                                     | Range Number                                                                                                           |  |
| County: ELLIS<br>Street/Rural Address of Well Location; i                                                                                                                                                                                                                                                                                                                                                                                                                                                                                                                                 | <b>NW</b> <sup>1</sup> / <sub>4</sub> SE <sup>1</sup> / <sub>4</sub> SW <sup>1</sup> / <sub>4</sub> NW <sup>1</sup> / <sub>4</sub><br>if unknown, distance &                                                                                                                                                                                                                                                                                                                                                                                                                                                                                                                                                                                                                                                                                                                                                                                                                                                                                                                                                                                                                                                                                                                                                                                                                                                                                                                                                                                                                                                                                                                                                                                                                                                     |                                                                                                                                                                                           | <u> </u>                                                                                                                                                                            | <b>18</b> □ E <b>P</b> W<br>nation:                                                                                    |  |
| direction from nearest town or intersection: If at owner's address,                                                                                                                                                                                                                                                                                                                                                                                                                                                                                                                       |                                                                                                                                                                                                                                                                                                                                                                                                                                                                                                                                                                                                                                                                                                                                                                                                                                                                                                                                                                                                                                                                                                                                                                                                                                                                                                                                                                                                                                                                                                                                                                                                                                                                                                                                                                                                                  | Latitude:38.86502(in decimal degrees)Longitude:-99.31607(in decimal degrees)                                                                                                              |                                                                                                                                                                                     |                                                                                                                        |  |
| check here                                                                                                                                                                                                                                                                                                                                                                                                                                                                                                                                                                                |                                                                                                                                                                                                                                                                                                                                                                                                                                                                                                                                                                                                                                                                                                                                                                                                                                                                                                                                                                                                                                                                                                                                                                                                                                                                                                                                                                                                                                                                                                                                                                                                                                                                                                                                                                                                                  | Longitude: <u>-99.31607 (in decimal degrees)</u><br>Elevation: 1985.90                                                                                                                    |                                                                                                                                                                                     |                                                                                                                        |  |
|                                                                                                                                                                                                                                                                                                                                                                                                                                                                                                                                                                                           |                                                                                                                                                                                                                                                                                                                                                                                                                                                                                                                                                                                                                                                                                                                                                                                                                                                                                                                                                                                                                                                                                                                                                                                                                                                                                                                                                                                                                                                                                                                                                                                                                                                                                                                                                                                                                  | Horizontal Datum: WGS84, NAD83, NAD27<br>Collection Method:                                                                                                                               |                                                                                                                                                                                     |                                                                                                                        |  |
| 2 WATER WELL OWNER: JANZEN OIL                                                                                                                                                                                                                                                                                                                                                                                                                                                                                                                                                            |                                                                                                                                                                                                                                                                                                                                                                                                                                                                                                                                                                                                                                                                                                                                                                                                                                                                                                                                                                                                                                                                                                                                                                                                                                                                                                                                                                                                                                                                                                                                                                                                                                                                                                                                                                                                                  | GPS unit (Make/Model:                                                                                                                                                                     |                                                                                                                                                                                     |                                                                                                                        |  |
| RR#, St. Address, Box #: E 10TH & VINE<br>City, State ZIP Code: HAYS, KS 67601                                                                                                                                                                                                                                                                                                                                                                                                                                                                                                            |                                                                                                                                                                                                                                                                                                                                                                                                                                                                                                                                                                                                                                                                                                                                                                                                                                                                                                                                                                                                                                                                                                                                                                                                                                                                                                                                                                                                                                                                                                                                                                                                                                                                                                                                                                                                                  | Digital Map/Photo, Topographic Map, Land Survey                                                                                                                                           |                                                                                                                                                                                     |                                                                                                                        |  |
| City, State Zir Code. HAYS, KS                                                                                                                                                                                                                                                                                                                                                                                                                                                                                                                                                            | 67601                                                                                                                                                                                                                                                                                                                                                                                                                                                                                                                                                                                                                                                                                                                                                                                                                                                                                                                                                                                                                                                                                                                                                                                                                                                                                                                                                                                                                                                                                                                                                                                                                                                                                                                                                                                                            | Est. Accuracy: 🗹 <                                                                                                                                                                        | 3 m, 3-5 m, 3                                                                                                                                                                       | 5-15 m, □ > 15 m                                                                                                       |  |
| 3MARK WELL'S LOCATION<br>WITH AN "X" IN SECTION4DEPTH OF WELL 31.05<br>ft.ft.                                                                                                                                                                                                                                                                                                                                                                                                                                                                                                             |                                                                                                                                                                                                                                                                                                                                                                                                                                                                                                                                                                                                                                                                                                                                                                                                                                                                                                                                                                                                                                                                                                                                                                                                                                                                                                                                                                                                                                                                                                                                                                                                                                                                                                                                                                                                                  |                                                                                                                                                                                           |                                                                                                                                                                                     |                                                                                                                        |  |
| BOX: WELL'S STATIC WATER LEVEL 17.42 ft                                                                                                                                                                                                                                                                                                                                                                                                                                                                                                                                                   |                                                                                                                                                                                                                                                                                                                                                                                                                                                                                                                                                                                                                                                                                                                                                                                                                                                                                                                                                                                                                                                                                                                                                                                                                                                                                                                                                                                                                                                                                                                                                                                                                                                                                                                                                                                                                  |                                                                                                                                                                                           |                                                                                                                                                                                     |                                                                                                                        |  |
|                                                                                                                                                                                                                                                                                                                                                                                                                                                                                                                                                                                           | N WELL WAS USED AS:                                                                                                                                                                                                                                                                                                                                                                                                                                                                                                                                                                                                                                                                                                                                                                                                                                                                                                                                                                                                                                                                                                                                                                                                                                                                                                                                                                                                                                                                                                                                                                                                                                                                                                                                                                                              |                                                                                                                                                                                           |                                                                                                                                                                                     |                                                                                                                        |  |
| NW NE Domestic Dublic Water Supply Dewatering                                                                                                                                                                                                                                                                                                                                                                                                                                                                                                                                             |                                                                                                                                                                                                                                                                                                                                                                                                                                                                                                                                                                                                                                                                                                                                                                                                                                                                                                                                                                                                                                                                                                                                                                                                                                                                                                                                                                                                                                                                                                                                                                                                                                                                                                                                                                                                                  |                                                                                                                                                                                           |                                                                                                                                                                                     |                                                                                                                        |  |
|                                                                                                                                                                                                                                                                                                                                                                                                                                                                                                                                                                                           | V Irrigation Oil Field Water Supply Monitoring                                                                                                                                                                                                                                                                                                                                                                                                                                                                                                                                                                                                                                                                                                                                                                                                                                                                                                                                                                                                                                                                                                                                                                                                                                                                                                                                                                                                                                                                                                                                                                                                                                                                                                                                                                   |                                                                                                                                                                                           |                                                                                                                                                                                     |                                                                                                                        |  |
| W E E Feedlot Industrial Domestic (Lawn & Garden) Injection Well<br>SW Other                                                                                                                                                                                                                                                                                                                                                                                                                                                                                                              |                                                                                                                                                                                                                                                                                                                                                                                                                                                                                                                                                                                                                                                                                                                                                                                                                                                                                                                                                                                                                                                                                                                                                                                                                                                                                                                                                                                                                                                                                                                                                                                                                                                                                                                                                                                                                  |                                                                                                                                                                                           |                                                                                                                                                                                     |                                                                                                                        |  |
| SW SE                                                                                                                                                                                                                                                                                                                                                                                                                                                                                                                                                 |                                                                                                                                                                                                                                                                                                                                                                                                                                                                                                                                                                                                                                                                                                                                                                                                                                                                                                                                                                                                                                                                                                                                                                                                                                                                                                                                                                                                                                                                                                                                                                                                                                                                                                                                                                                                                  |                                                                                                                                                                                           |                                                                                                                                                                                     |                                                                                                                        |  |
| Was a chemical/bacteriological sample submitted to Department? Yes No                                                                                                                                                                                                                                                                                                                                                                                                                                                                                                                     |                                                                                                                                                                                                                                                                                                                                                                                                                                                                                                                                                                                                                                                                                                                                                                                                                                                                                                                                                                                                                                                                                                                                                                                                                                                                                                                                                                                                                                                                                                                                                                                                                                                                                                                                                                                                                  |                                                                                                                                                                                           |                                                                                                                                                                                     |                                                                                                                        |  |
| 5 TYPE OF BLANK CASING USED:                                                                                                                                                                                                                                                                                                                                                                                                                                                                                                                                                              |                                                                                                                                                                                                                                                                                                                                                                                                                                                                                                                                                                                                                                                                                                                                                                                                                                                                                                                                                                                                                                                                                                                                                                                                                                                                                                                                                                                                                                                                                                                                                                                                                                                                                                                                                                                                                  |                                                                                                                                                                                           |                                                                                                                                                                                     |                                                                                                                        |  |
| Steel RMP (SR) Wrought Fiberglass Other (Specify below)                                                                                                                                                                                                                                                                                                                                                                                                                                                                                                                                   |                                                                                                                                                                                                                                                                                                                                                                                                                                                                                                                                                                                                                                                                                                                                                                                                                                                                                                                                                                                                                                                                                                                                                                                                                                                                                                                                                                                                                                                                                                                                                                                                                                                                                                                                                                                                                  |                                                                                                                                                                                           |                                                                                                                                                                                     |                                                                                                                        |  |
| PVC ABS Asbestos-Cement Concrete Tile                                                                                                                                                                                                                                                                                                                                                                                                                                                                                                                                                     |                                                                                                                                                                                                                                                                                                                                                                                                                                                                                                                                                                                                                                                                                                                                                                                                                                                                                                                                                                                                                                                                                                                                                                                                                                                                                                                                                                                                                                                                                                                                                                                                                                                                                                                                                                                                                  |                                                                                                                                                                                           |                                                                                                                                                                                     |                                                                                                                        |  |
| Blank casing diameter 2 in. Was casing pulled? Yes 🗹 No 🗌 If yes, how much 3'                                                                                                                                                                                                                                                                                                                                                                                                                                                                                                             |                                                                                                                                                                                                                                                                                                                                                                                                                                                                                                                                                                                                                                                                                                                                                                                                                                                                                                                                                                                                                                                                                                                                                                                                                                                                                                                                                                                                                                                                                                                                                                                                                                                                                                                                                                                                                  |                                                                                                                                                                                           |                                                                                                                                                                                     |                                                                                                                        |  |
| Casing height above or below land surface <u>36</u> in.                                                                                                                                                                                                                                                                                                                                                                                                                                                                                                                                   |                                                                                                                                                                                                                                                                                                                                                                                                                                                                                                                                                                                                                                                                                                                                                                                                                                                                                                                                                                                                                                                                                                                                                                                                                                                                                                                                                                                                                                                                                                                                                                                                                                                                                                                                                                                                                  |                                                                                                                                                                                           |                                                                                                                                                                                     |                                                                                                                        |  |
|                                                                                                                                                                                                                                                                                                                                                                                                                                                                                                                                                                                           |                                                                                                                                                                                                                                                                                                                                                                                                                                                                                                                                                                                                                                                                                                                                                                                                                                                                                                                                                                                                                                                                                                                                                                                                                                                                                                                                                                                                                                                                                                                                                                                                                                                                                                                                                                                                                  |                                                                                                                                                                                           |                                                                                                                                                                                     |                                                                                                                        |  |
| 6 GROUT PLUG MATERIAL: Neat cement Cement grout Bentonite Other GRASS 0-0.5                                                                                                                                                                                                                                                                                                                                                                                                                                                                                                               |                                                                                                                                                                                                                                                                                                                                                                                                                                                                                                                                                                                                                                                                                                                                                                                                                                                                                                                                                                                                                                                                                                                                                                                                                                                                                                                                                                                                                                                                                                                                                                                                                                                                                                                                                                                                                  |                                                                                                                                                                                           |                                                                                                                                                                                     |                                                                                                                        |  |
| Grout Plug Intervals: From 0.5 ft. to 35.05 ft., From ft. to ft., From ft. to ft., ft. to ft. to ft.                                                                                                                                                                                                                                                                                                                                                                                                                                                                                      |                                                                                                                                                                                                                                                                                                                                                                                                                                                                                                                                                                                                                                                                                                                                                                                                                                                                                                                                                                                                                                                                                                                                                                                                                                                                                                                                                                                                                                                                                                                                                                                                                                                                                                                                                                                                                  |                                                                                                                                                                                           |                                                                                                                                                                                     |                                                                                                                        |  |
| What is the nearest source of possible contamination:                                                                                                                                                                                                                                                                                                                                                                                                                                                                                                                                     |                                                                                                                                                                                                                                                                                                                                                                                                                                                                                                                                                                                                                                                                                                                                                                                                                                                                                                                                                                                                                                                                                                                                                                                                                                                                                                                                                                                                                                                                                                                                                                                                                                                                                                                                                                                                                  |                                                                                                                                                                                           |                                                                                                                                                                                     |                                                                                                                        |  |
| What is the nearest source of possib                                                                                                                                                                                                                                                                                                                                                                                                                                                                                                                                                      | le contamination:                                                                                                                                                                                                                                                                                                                                                                                                                                                                                                                                                                                                                                                                                                                                                                                                                                                                                                                                                                                                                                                                                                                                                                                                                                                                                                                                                                                                                                                                                                                                                                                                                                                                                                                                                                                                |                                                                                                                                                                                           |                                                                                                                                                                                     |                                                                                                                        |  |
| Septic tank                                                                                                                                                                                                                                                                                                                                                                                                                                                                                                                                                                               | eepage pit 🔽 Fuel s                                                                                                                                                                                                                                                                                                                                                                                                                                                                                                                                                                                                                                                                                                                                                                                                                                                                                                                                                                                                                                                                                                                                                                                                                                                                                                                                                                                                                                                                                                                                                                                                                                                                                                                                                                                              |                                                                                                                                                                                           | Other (specify below)                                                                                                                                                               |                                                                                                                        |  |
| Septic tank Sewer lines Pi                                                                                                                                                                                                                                                                                                                                                                                                                                                                                                                                                                | eepage pit 🖌 Fuel s<br>it privy Fertili                                                                                                                                                                                                                                                                                                                                                                                                                                                                                                                                                                                                                                                                                                                                                                                                                                                                                                                                                                                                                                                                                                                                                                                                                                                                                                                                                                                                                                                                                                                                                                                                                                                                                                                                                                          | zer storage                                                                                                                                                                               | Other (specify below)                                                                                                                                                               |                                                                                                                        |  |
| Septic tank<br>Sewer lines<br>Watertight sewer lines<br>Lateral lines                                                                                                                                                                                                                                                                                                                                                                                                                                                                                                                     | eepage pitImage Fuel sit privyFertiliewage lagoonInsecteedyardAband                                                                                                                                                                                                                                                                                                                                                                                                                                                                                                                                                                                                                                                                                                                                                                                                                                                                                                                                                                                                                                                                                                                                                                                                                                                                                                                                                                                                                                                                                                                                                                                                                                                                                                                                              | zer storage<br>icide storage<br>oned water well Di                                                                                                                                        | rection from well?                                                                                                                                                                  |                                                                                                                        |  |
| Septic tank<br>Sewer lines<br>Watertight sewer lines<br>Lateral lines                                                                                                                                                                                                                                                                                                                                                                                                                                                                                                                     | eepage pitImage Fuel sit privyFertiliewage lagoonInsecteedyardAband                                                                                                                                                                                                                                                                                                                                                                                                                                                                                                                                                                                                                                                                                                                                                                                                                                                                                                                                                                                                                                                                                                                                                                                                                                                                                                                                                                                                                                                                                                                                                                                                                                                                                                                                              | zer storage<br>icide storage<br>oned water well Di                                                                                                                                        |                                                                                                                                                                                     |                                                                                                                        |  |
| Septic tank<br>Sewer lines<br>Watertight sewer lines<br>Lateral lines<br>Cess pool                                                                                                                                                                                                                                                                                                                                                                                                                                                                                                        | eepage pitImage Fuel sit privyFertiliewage lagoonInsecteedyardAband                                                                                                                                                                                                                                                                                                                                                                                                                                                                                                                                                                                                                                                                                                                                                                                                                                                                                                                                                                                                                                                                                                                                                                                                                                                                                                                                                                                                                                                                                                                                                                                                                                                                                                                                              | zer storage<br>icide storage<br>oned water well Di                                                                                                                                        | rection from well?                                                                                                                                                                  | MATERIALS                                                                                                              |  |
| Septic tank<br>Sewer lines<br>Watertight sewer lines<br>Lateral lines<br>Cess pool                                                                                                                                                                                                                                                                                                                                                                                                                                                                                                        | eepage pit   Image: Fuel s     it privy   Image: Fertili     ewage lagoon   Insect     eedyard   Aband     ivestock pens   Oil we                                                                                                                                                                                                                                                                                                                                                                                                                                                                                                                                                                                                                                                                                                                                                                                                                                                                                                                                                                                                                                                                                                                                                                                                                                                                                                                                                                                                                                                                                                                                                                                                                                                                                | zer storage<br>icide storage<br>loned water well Di<br>ell/Gas well Ho                                                                                                                    | rection from well?                                                                                                                                                                  |                                                                                                                        |  |
| Septic tank Sewer lines   Sewer lines Pi   Watertight sewer lines Sewer lines   Lateral lines From   FROM TO                                                                                                                                                                                                                                                                                                                                                                                                                                                                              | eepage pit   Image Fuel s     it privy   Image Fertili     ewage lagoon   Insect     eedyard   Aband     ivestock pens   Oil we                                                                                                                                                                                                                                                                                                                                                                                                                                                                                                                                                                                                                                                                                                                                                                                                                                                                                                                                                                                                                                                                                                                                                                                                                                                                                                                                                                                                                                                                                                                                                                                                                                                                                  | zer storage<br>icide storage<br>loned water well Di<br>ell/Gas well Ho                                                                                                                    | rection from well?                                                                                                                                                                  |                                                                                                                        |  |
| Septic tank   Sever lines     Sewer lines   Pi     Watertight sewer lines   Sever lines     Lateral lines   Fe     Cess pool   L     FROM   TO   PLUC     0   0.5   GRASS                                                                                                                                                                                                                                                                                                                                                                                                                 | eepage pit   Image Fuel s     it privy   Image Fertili     ewage lagoon   Insect     eedyard   Aband     ivestock pens   Oil we                                                                                                                                                                                                                                                                                                                                                                                                                                                                                                                                                                                                                                                                                                                                                                                                                                                                                                                                                                                                                                                                                                                                                                                                                                                                                                                                                                                                                                                                                                                                                                                                                                                                                  | zer storage<br>icide storage<br>loned water well Di<br>ell/Gas well Ho                                                                                                                    | rection from well?                                                                                                                                                                  |                                                                                                                        |  |
| Septic tank   Sewer lines     Sewer lines   Pi     Watertight sewer lines   Sever lines     Lateral lines   Fe     Cess pool   L     FROM   TO   PLUC     0   0.5   GRASS                                                                                                                                                                                                                                                                                                                                                                                                                 | eepage pit   Image Fuel s     it privy   Image Fertili     ewage lagoon   Insect     eedyard   Aband     ivestock pens   Oil we                                                                                                                                                                                                                                                                                                                                                                                                                                                                                                                                                                                                                                                                                                                                                                                                                                                                                                                                                                                                                                                                                                                                                                                                                                                                                                                                                                                                                                                                                                                                                                                                                                                                                  | zer storage<br>icide storage<br>loned water well Di<br>ell/Gas well Ho                                                                                                                    | rection from well?                                                                                                                                                                  |                                                                                                                        |  |
| Septic tank   Sever lines     Sewer lines   Pi     Watertight sewer lines   Sever lines     Lateral lines   Fe     Cess pool   L     FROM   TO   PLUC     0   0.5   GRASS                                                                                                                                                                                                                                                                                                                                                                                                                 | eepage pit   Image Fuel s     it privy   Image Fertili     ewage lagoon   Insect     eedyard   Aband     ivestock pens   Oil we                                                                                                                                                                                                                                                                                                                                                                                                                                                                                                                                                                                                                                                                                                                                                                                                                                                                                                                                                                                                                                                                                                                                                                                                                                                                                                                                                                                                                                                                                                                                                                                                                                                                                  | zer storage<br>icide storage<br>loned water well Di<br>ell/Gas well Ho                                                                                                                    | rection from well?                                                                                                                                                                  |                                                                                                                        |  |
| Septic tank   Sewer lines     Sewer lines   Pi     Watertight sewer lines   Sever lines     Lateral lines   Fe     Cess pool   L     FROM   TO   PLUC     0   0.5   GRASS                                                                                                                                                                                                                                                                                                                                                                                                                 | eepage pit   Image Fuel s     it privy   Image Fertili     ewage lagoon   Insect     eedyard   Aband     ivestock pens   Oil we                                                                                                                                                                                                                                                                                                                                                                                                                                                                                                                                                                                                                                                                                                                                                                                                                                                                                                                                                                                                                                                                                                                                                                                                                                                                                                                                                                                                                                                                                                                                                                                                                                                                                  | zer storage<br>icide storage<br>loned water well Di<br>ell/Gas well Ho                                                                                                                    | rection from well?                                                                                                                                                                  |                                                                                                                        |  |
| Septic tank   Sewer lines     Sewer lines   Pi     Watertight sewer lines   Sever lines     Lateral lines   From TO     Cess pool   L     FROM   TO     PLUC   0     0   0.5     GRASS     0.5   35.05     BENTONITI                                                                                                                                                                                                                                                                                                                                                                      | eepage pit   Fuel s     it privy   Fertili     ewage lagoon   Insect     eedyard   Oil we     ivestock pens   Oil we     GGING MATERIALS   E     E   Image: Second | zer storage                                                                                                                                                                               | rection from well?<br>w many feet?<br>PLUGGING                                                                                                                                      | MATERIALS                                                                                                              |  |
| Septic tank   Sewer lines     Sewer lines   Pi     Watertight sewer lines   Sewer lines     Lateral lines   Ft     Cess pool   L     FROM   TO   PLUC     0   0.5   GRASS     0.5   35.05   BENTONITI     Image: Completed on (mo/day/year)   6/12/23                                                                                                                                                                                                                                                                                                                                     | eepage pit   Fuel s     it privy   Fertili     ewage lagoon   Insect     eedyard   Aband     ivestock pens   Oil we     BGING MATERIALS     E     /NER'S CERTIFICATION     and this rec                                                                                                                                                                                                                                                                                                                                                                                                                                                                                                                                                                                                                                                                                                                                                                                                                                                                                                                                                                                                                                                                                                                                                                                                                                                                                                                                                                                                                                                                                                                                                                                                                          | zer storage<br>icide storage<br>loned water well Di<br>bell/Gas well Ho<br>FROM TO<br>FROM TO<br>N: This water well<br>cord is true to the best                                           | rection from well?<br>w many feet?<br>PLUGGING                                                                                                                                      | MATERIALS                                                                                                              |  |
| Septic tank   Sewer lines     Sewer lines   Pi     Watertight sewer lines   Sewer lines     Lateral lines   Fr     Cess pool   L     FROM   TO     PLUC   0     0   0.5     GRASS     0.5   35.05     BENTONITI     Output     ONTRACTOR'S OR LANDOW     completed on (mo/day/year)     6/12/23                                                                                                                                                                                                                                                                                           | eepage pit   Fuel s     it privy   Fertili     ewage lagoon   Insect     eedyard   Aband     ivestock pens   Oil we     GGING MATERIALS     E     /NER'S CERTIFICATION                                                                                                                                                                                                                                                                                                                                                                                                                                                                                                                                                                                                                                                                                                                                                                                                                                                                                                                                                                                                                                                                                                                                                                                                                                                                                                                                                                                                                                                                                                                                                                                                                                           | zer storage                                                                                                                                                                               | rection from well?<br>w many feet?<br>PLUGGING<br><br><br><br>was plugged under m<br>of my knowledge an<br>on (mo/day/year)7/6/                                                     | MATERIALS                                                                                                              |  |
| Septic tank   Sewer lines     Watertight sewer lines   Sewer lines     Lateral lines   Sewer lines     Cess pool   L     FROM   TO     PLUC   0     0   0.5     GRASS     0.5   35.05     BENTONITI     Sevent     Contractor's OR LANDOW     completed on (mo/day/year)     6/12/23     Well Contractor's License No.     585     business name of ASSOCIATED ENV                                                                                                                                                                                                                        | eepage pit   Fuel s     it privy   Fertili     ewage lagoon   Insect     eedyard   Aband     ivestock pens   Oil we     GGING MATERIALS     E     /NER'S CERTIFICATION     and this rec     . This Water Well I     /IRONMENTAL INC.                                                                                                                                                                                                                                                                                                                                                                                                                                                                                                                                                                                                                                                                                                                                                                                                                                                                                                                                                                                                                                                                                                                                                                                                                                                                                                                                                                                                                                                                                                                                                                             | zer storage<br>icide storage<br>loned water well Di<br>bill/Gas well Ho<br>FROM TO<br>FROM TO<br>N: This water well<br>cord is true to the best<br>Record was completed<br>by (signature) | rection from well?<br>w many feet?<br>PLUGGING<br>PLUGGING<br>was plugged under m<br>of my knowledge and<br>on (mo/day/year) 7/6/                                                   | MATERIALS<br>MATERIALS                                                                                                 |  |
| Septic tank   Sewer lines     Watertight sewer lines   Sewer lines     Lateral lines   Sewer lines     Cess pool   Lateral lines     FROM   TO     PLUC   0     0   0.5     GRASS     0.5   35.05     BENTONITI     Sevent lines     Sevent lines     Cess pool     FROM   TO     PLUC     0   0.5     GRASS     0.5   35.05     BENTONITI     Sevent lines     Sevent lines     Contractor's OR LANDOW     completed on (mo/day/year)     6/12/23     Well Contractor's License No.     585     business name of ASSOCIATED ENV     Send one white copy to Kansas Depart     66612-1367. | eepage pit   Fuel s     it privy   Fertili     ewage lagoon   Insect     eedyard   Aband     ivestock pens   Oil we     GGING MATERIALS     E     /NER'S CERTIFICATION     and this rec     . This Water Well I     /IRONMENTAL INC.                                                                                                                                                                                                                                                                                                                                                                                                                                                                                                                                                                                                                                                                                                                                                                                                                                                                                                                                                                                                                                                                                                                                                                                                                                                                                                                                                                                                                                                                                                                                                                             | zer storage                                                                                                                                                                               | rection from well?<br>w many feet?<br>PLUGGING<br>PLUGGING<br>was plugged under m<br>of my knowledge an<br>on (mo/day/year) 7/6/<br>000 SW Jackson Street<br>n one for your records | MATERIALS<br>MATERIALS<br>y jurisdiction and was<br>d belief. Kansas Water<br>23 under the<br>et, Ste. 420, Topeka, KS |  |