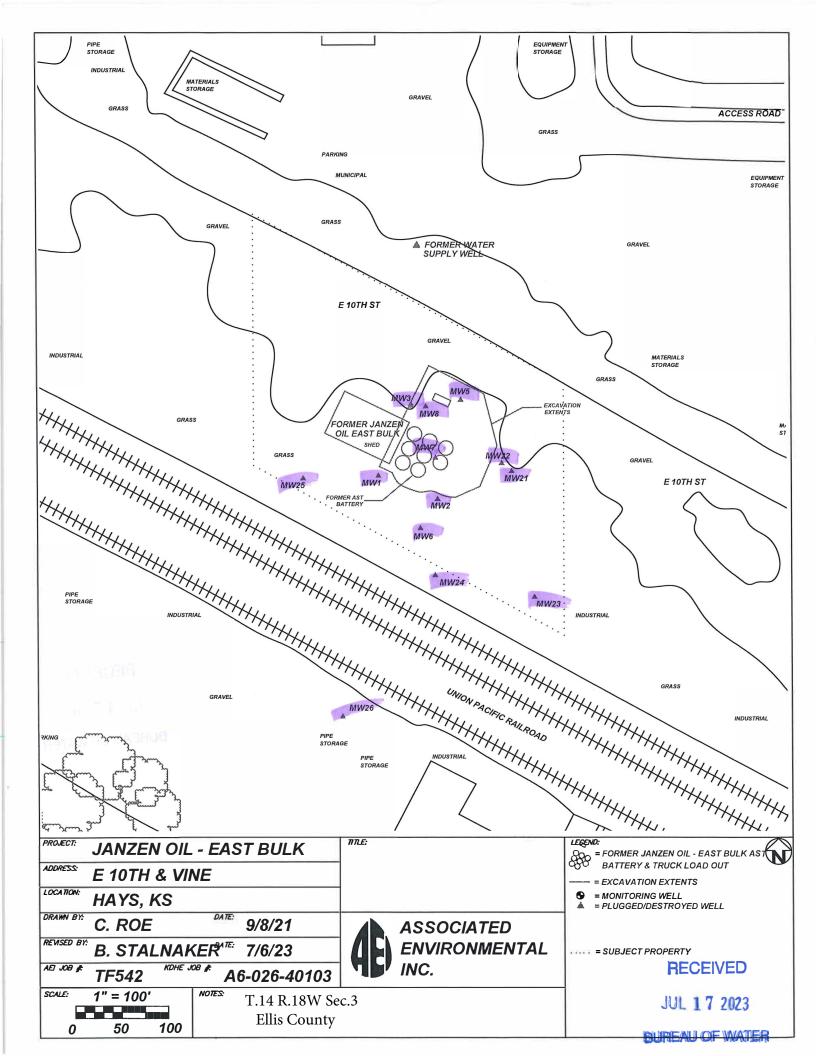

| WATER WELL PLUGGING RECORD Form WW                                                                                                                                                                                         | /C-5P KSA 82a-1212 ID NO.                                                                                                 |
|----------------------------------------------------------------------------------------------------------------------------------------------------------------------------------------------------------------------------|---------------------------------------------------------------------------------------------------------------------------|
| 1 LOCATION OF WATER WELL: Fraction                                                                                                                                                                                         | Section Number   Township Number   Range Number                                                                           |
| County: ELLIS NW ¼ SE ¼ SW ¼ NW  Street/Rural Address of Well Location; if unknown, distance &                                                                                                                             | Y4   3                                                                                                                    |
| direction from nearest town or intersection: If at owner's address,                                                                                                                                                        | Latitude: 38.86536 (in decimal degrees)                                                                                   |
| check here                                                                                                                                                                                                                 | Latitude: 38.86536 (in decimal degrees) Longitude: -99.31571 (in decimal degrees)                                         |
|                                                                                                                                                                                                                            | Elevation: 1985.37  Horizontal Datum: WGS84, NAD83, NAD27                                                                 |
|                                                                                                                                                                                                                            | Collection Method:                                                                                                        |
| 2 WATER WELL OWNER: JANZEN OIL                                                                                                                                                                                             | GPS unit (Make/Model:                                                                                                     |
| RR#, St. Address, Box #: E 10TH & VINE                                                                                                                                                                                     | ☑ Digital Map/Photo, ☐ Topographic Map, ☐ Land Survey                                                                     |
| City, State ZIP Code: HAYS, KS 67601                                                                                                                                                                                       | Est. Accuracy: $\mathbf{Z} < 3 \text{ m}$ , $\square 3-5 \text{ m}$ , $\square 5-15 \text{ m}$ , $\square > 15 \text{ m}$ |
| 3 MARK WELL'S LOCATION 4 DEPTH OF WELL 29.08 ft.                                                                                                                                                                           |                                                                                                                           |
| WITH AN "X" IN SECTION                                                                                                                                                                                                     |                                                                                                                           |
| BOX: WELL'S STATIC WA                                                                                                                                                                                                      |                                                                                                                           |
| WELL WAS USED A                                                                                                                                                                                                            | S:                                                                                                                        |
| NE Domestic                                                                                                                                                                                                                | Public Water Supply Dewatering                                                                                            |
| W X Irrigation Feedlot                                                                                                                                                                                                     | Oil Field Water Supply Domestic (Lawn & Garden)  Monitoring Injection Well                                                |
| Industrial                                                                                                                                                                                                                 | Air Conditioning Other                                                                                                    |
|                                                                                                                                                                                                                            | Calculation and annual continuation of the Demonstructure of No. 17                                                       |
| Was a chemical/bacteriological sample submitted to Department? Yes No 🔽                                                                                                                                                    |                                                                                                                           |
| 5 TYPE OF BLANK CASING USED:                                                                                                                                                                                               |                                                                                                                           |
| Steel DMD (SD) Wrought Dibardees Other (Specify below)                                                                                                                                                                     |                                                                                                                           |
| Steel RMP (SR) Wrought Fiberglass Other (Specify below) PVC ABS Concrete Tile                                                                                                                                              |                                                                                                                           |
|                                                                                                                                                                                                                            |                                                                                                                           |
| Blank casing diameter 2 in. Was casing pulled? Yes No If yes, how much 3'  Casing height above or below land surface 36 in.                                                                                                |                                                                                                                           |
| Cashig height above of below faild surface 30 in.                                                                                                                                                                          |                                                                                                                           |
| 6 GROUT PLUG MATERIAL: Neat cement Cement grout Bentonite Other GRASS 0-0.5                                                                                                                                                |                                                                                                                           |
| 6 GROUT PLUG MATERIAL: ☐ Neat cement ☐ Cement grout ☐ Bentonite ☐ Other GRASS 0-0.5                                                                                                                                        |                                                                                                                           |
| Grout Plug Intervals: From <u>0.5</u> ft. to 29.08 ft., From ft. to ft., From ft. to ft.                                                                                                                                   |                                                                                                                           |
| What is the magnest service of magniful contamination.                                                                                                                                                                     |                                                                                                                           |
| What is the nearest source of possible contamination:  Septic tank  Seepage pit  Fuel storage  Other (specify below)                                                                                                       |                                                                                                                           |
| Sewer lines Pit privy Fertilizer storage                                                                                                                                                                                   |                                                                                                                           |
| Watertight sewer lines Sewage lagoon Insecticide storage Lateral lines Feedyard Abandoned water well Direction from well?                                                                                                  |                                                                                                                           |
| Cess pool Livestock pens Oil well/Gas well How many feet?                                                                                                                                                                  |                                                                                                                           |
|                                                                                                                                                                                                                            |                                                                                                                           |
| FROM TO PLUGGING MATERIALS                                                                                                                                                                                                 | FROM TO PLUGGING MATERIALS                                                                                                |
| 0 0.5 GRASS                                                                                                                                                                                                                |                                                                                                                           |
| 0.5 29.08 BENTONITE                                                                                                                                                                                                        |                                                                                                                           |
|                                                                                                                                                                                                                            |                                                                                                                           |
|                                                                                                                                                                                                                            |                                                                                                                           |
|                                                                                                                                                                                                                            |                                                                                                                           |
|                                                                                                                                                                                                                            |                                                                                                                           |
| 7 CONTRACTOR'S OR LANDOWNER'S CERTIFICATION: This water well was plugged under my jurisdiction and was                                                                                                                     |                                                                                                                           |
| completed on (mo/day/year) 6/12/23 and this record is true to the best of my knowledge and belief. Kansas Water Well Contractor's License No. 585 . This Water Well Record was completed on (mo/day/year) 7/6/23 under the |                                                                                                                           |
| Well Contractor's License No. 585 . This Water Well Record was completed on (mo/day/year) 7/6/23 under the business name of ASSOCIATED ENVIRONMENTAL INC by (signature)                                                    |                                                                                                                           |
|                                                                                                                                                                                                                            |                                                                                                                           |
| Send one white copy to Kansas Department of Health & Environment, Geology Section, 1000 SW Jackson Street, Ste. 420, Topeka, KS 66612-1367. Send one copy to WATER WELL OWNER and retain one for your records.             |                                                                                                                           |
| Visit us at http://www.kdheks.gov/waterwell/index.html Telephone 785-296-5524.                                                                                                                                             |                                                                                                                           |