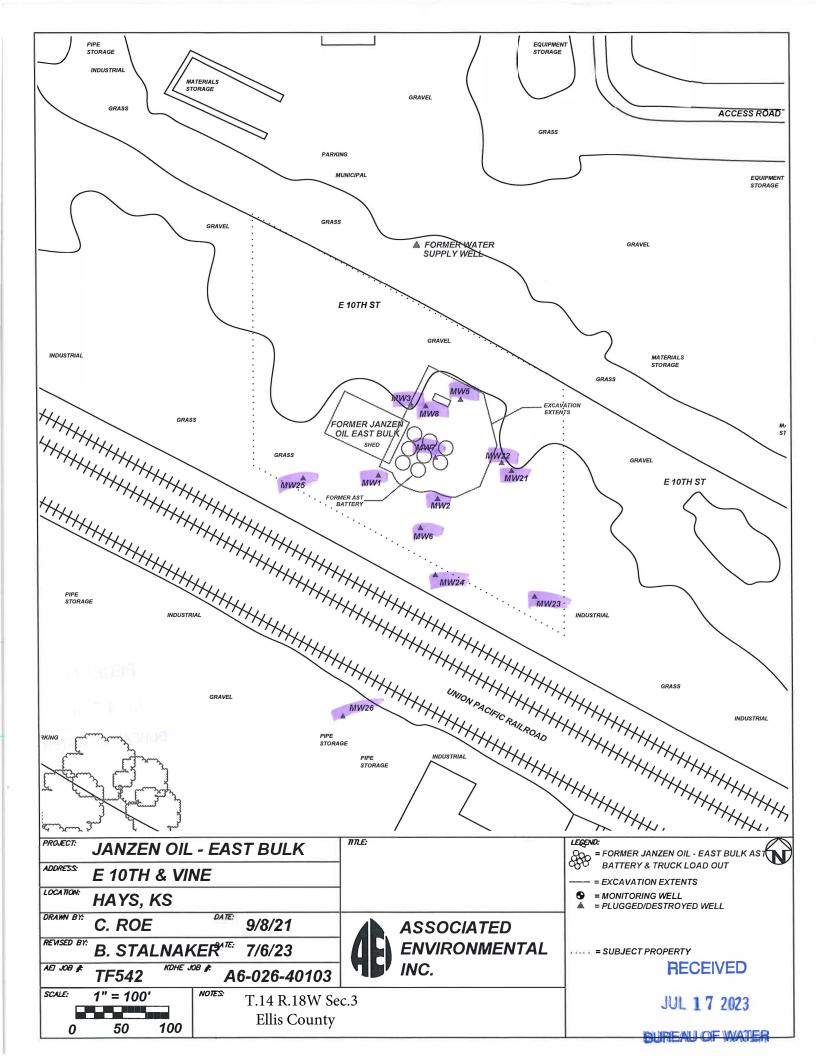

| W                                                                                                      | ATER WELL PLUGGING F                                                                                                                                                                                                                                                                                                                                                                                                                                                                                                                                                | RECORD Fo                                                                                                             | rm WW                                           | C-5P       | KSA 82:                                                           | a-1212 ID N      | MW24                                                               |  |  |
|--------------------------------------------------------------------------------------------------------|---------------------------------------------------------------------------------------------------------------------------------------------------------------------------------------------------------------------------------------------------------------------------------------------------------------------------------------------------------------------------------------------------------------------------------------------------------------------------------------------------------------------------------------------------------------------|-----------------------------------------------------------------------------------------------------------------------|-------------------------------------------------|------------|-------------------------------------------------------------------|------------------|--------------------------------------------------------------------|--|--|
| 1                                                                                                      | LOCATION OF WATER WELL:                                                                                                                                                                                                                                                                                                                                                                                                                                                                                                                                             | Fraction                                                                                                              |                                                 | Section    |                                                                   | Township Num     | iber Range Number                                                  |  |  |
|                                                                                                        | County: ELLIS                                                                                                                                                                                                                                                                                                                                                                                                                                                                                                                                                       | NW 1/4 SE 1/4 SV                                                                                                      |                                                 |            | sitioning 9                                                       |                  | $\frac{S}{N} = \frac{18}{N} \frac{N}{N} = \frac{N}{N} \frac{N}{N}$ |  |  |
|                                                                                                        | Street/Rural Address of Well Location; if unknown, distance & direction from nearest town or intersection: If at owner's address, check here  Longitude: 38.86516  Longitude: -99.31584                                                                                                                                                                                                                                                                                                                                                                             |                                                                                                                       |                                                 |            |                                                                   |                  |                                                                    |  |  |
|                                                                                                        | check here                                                                                                                                                                                                                                                                                                                                                                                                                                                                                                                                                          | Longitude: -99.31584 (in decimal degrees) Elevation: 1985.77 Horizontal Datum: WGS84, NAD83, NAD27 Collection Method: |                                                 |            |                                                                   |                  |                                                                    |  |  |
|                                                                                                        |                                                                                                                                                                                                                                                                                                                                                                                                                                                                                                                                                                     |                                                                                                                       |                                                 |            |                                                                   |                  |                                                                    |  |  |
| 2                                                                                                      | WATER WELL OWNER: JANZEN OIL                                                                                                                                                                                                                                                                                                                                                                                                                                                                                                                                        |                                                                                                                       |                                                 |            | GPS unit (Make/Model:                                             |                  |                                                                    |  |  |
| 4                                                                                                      | RR#, St. Address, Box #: E 10TH                                                                                                                                                                                                                                                                                                                                                                                                                                                                                                                                     |                                                                                                                       | Digital Map/Photo, Topographic Map, Land Survey |            |                                                                   |                  |                                                                    |  |  |
|                                                                                                        | City, State ZIP Code: HAYS, KS                                                                                                                                                                                                                                                                                                                                                                                                                                                                                                                                      | ZIP Code: HAYS, KS 67601                                                                                              |                                                 |            | <u>Est. Accuracy:</u> <b>☑</b> < 3 m, □ 3-5 m, □ 5-15 m, □ > 15 m |                  |                                                                    |  |  |
| 3                                                                                                      | MARK WELL'S LOCATION WITH AN "X" IN SECTION BOX:  N WELL'S STATIC WATER LEVEL 17.65 ft WELL WAS USED AS:                                                                                                                                                                                                                                                                                                                                                                                                                                                            |                                                                                                                       |                                                 |            |                                                                   |                  |                                                                    |  |  |
|                                                                                                        |                                                                                                                                                                                                                                                                                                                                                                                                                                                                                                                                                                     |                                                                                                                       |                                                 |            |                                                                   |                  |                                                                    |  |  |
|                                                                                                        |                                                                                                                                                                                                                                                                                                                                                                                                                                                                                                                                                                     |                                                                                                                       |                                                 |            |                                                                   |                  |                                                                    |  |  |
|                                                                                                        | NW NE -                                                                                                                                                                                                                                                                                                                                                                                                                                                                                                                                                             | ☐ Domestic                                                                                                            | . 🗆                                             | Public W   | ater Suppl                                                        | ly 🔲 I           | Dewatering                                                         |  |  |
|                                                                                                        | W X I Irrigation Oil Field Water Supply Domestic (Lawn & Garden) Injection Well Other Was a chemical/bacteriological sample submitted to Department? Yes No                                                                                                                                                                                                                                                                                                                                                                                                         |                                                                                                                       |                                                 |            |                                                                   |                  |                                                                    |  |  |
| W                                                                                                      |                                                                                                                                                                                                                                                                                                                                                                                                                                                                                                                                                                     |                                                                                                                       |                                                 |            |                                                                   |                  |                                                                    |  |  |
|                                                                                                        |                                                                                                                                                                                                                                                                                                                                                                                                                                                                                                                                                                     |                                                                                                                       |                                                 |            |                                                                   |                  |                                                                    |  |  |
|                                                                                                        |                                                                                                                                                                                                                                                                                                                                                                                                                                                                                                                                                                     |                                                                                                                       |                                                 |            |                                                                   |                  |                                                                    |  |  |
| 5                                                                                                      | TYPE OF BLANK CASING USED:                                                                                                                                                                                                                                                                                                                                                                                                                                                                                                                                          |                                                                                                                       |                                                 |            |                                                                   |                  |                                                                    |  |  |
|                                                                                                        | Steel RMP (SR) Wrought Fiberglass Concrete Tile  Blank casing diameter 2 in. Was casing pulled? Yes No If yes, how much 3'  Casing height above or below land surface 36 in.                                                                                                                                                                                                                                                                                                                                                                                        |                                                                                                                       |                                                 |            |                                                                   |                  |                                                                    |  |  |
|                                                                                                        |                                                                                                                                                                                                                                                                                                                                                                                                                                                                                                                                                                     |                                                                                                                       |                                                 |            |                                                                   |                  |                                                                    |  |  |
|                                                                                                        |                                                                                                                                                                                                                                                                                                                                                                                                                                                                                                                                                                     |                                                                                                                       |                                                 |            |                                                                   |                  |                                                                    |  |  |
|                                                                                                        |                                                                                                                                                                                                                                                                                                                                                                                                                                                                                                                                                                     |                                                                                                                       |                                                 |            |                                                                   |                  |                                                                    |  |  |
|                                                                                                        |                                                                                                                                                                                                                                                                                                                                                                                                                                                                                                                                                                     |                                                                                                                       |                                                 |            |                                                                   |                  |                                                                    |  |  |
| 6                                                                                                      | GROUT PLUG MATERIAL:  Neat cement  Cement grout  Bentonite  Other GRASS 0-0.5  Grout Plug Intervals:  From 0.5 ft. to 24.73 ft.,  What is the nearest source of possible contamination:  Septic tank  Seepage pit Pit privy Watertight sewer lines  Sewage lagoon  Neat cement grout  Bentonite  Other GRASS 0-0.5  Other (specify below)  Fuel storage Fertilizer storage Insecticide storage |                                                                                                                       |                                                 |            |                                                                   |                  |                                                                    |  |  |
|                                                                                                        |                                                                                                                                                                                                                                                                                                                                                                                                                                                                                                                                                                     |                                                                                                                       |                                                 |            |                                                                   |                  |                                                                    |  |  |
|                                                                                                        |                                                                                                                                                                                                                                                                                                                                                                                                                                                                                                                                                                     |                                                                                                                       |                                                 |            |                                                                   |                  |                                                                    |  |  |
|                                                                                                        |                                                                                                                                                                                                                                                                                                                                                                                                                                                                                                                                                                     |                                                                                                                       |                                                 |            |                                                                   |                  |                                                                    |  |  |
|                                                                                                        |                                                                                                                                                                                                                                                                                                                                                                                                                                                                                                                                                                     |                                                                                                                       |                                                 |            |                                                                   |                  |                                                                    |  |  |
| ļ                                                                                                      | Lateral lines F                                                                                                                                                                                                                                                                                                                                                                                                                                                                                                                                                     | eedyard                                                                                                               | Abando                                          | ned water  | well Dir                                                          | ection from well | <u> </u>                                                           |  |  |
|                                                                                                        | Cess pool Livestock pens Oil well/Gas well How many feet?                                                                                                                                                                                                                                                                                                                                                                                                                                                                                                           |                                                                                                                       |                                                 |            |                                                                   |                  |                                                                    |  |  |
|                                                                                                        | FROM TO PLU                                                                                                                                                                                                                                                                                                                                                                                                                                                                                                                                                         | GGING MATERIA                                                                                                         | LS                                              | FROM       | ТО                                                                | PLUGO            | GING MATERIALS                                                     |  |  |
|                                                                                                        | 0 0.5 GRASS                                                                                                                                                                                                                                                                                                                                                                                                                                                                                                                                                         |                                                                                                                       |                                                 |            |                                                                   |                  |                                                                    |  |  |
|                                                                                                        | 0.5 24.73 BENTONIT                                                                                                                                                                                                                                                                                                                                                                                                                                                                                                                                                  | Έ                                                                                                                     |                                                 |            |                                                                   |                  |                                                                    |  |  |
|                                                                                                        |                                                                                                                                                                                                                                                                                                                                                                                                                                                                                                                                                                     |                                                                                                                       |                                                 |            |                                                                   |                  |                                                                    |  |  |
|                                                                                                        |                                                                                                                                                                                                                                                                                                                                                                                                                                                                                                                                                                     |                                                                                                                       | 1                                               |            |                                                                   |                  |                                                                    |  |  |
|                                                                                                        |                                                                                                                                                                                                                                                                                                                                                                                                                                                                                                                                                                     |                                                                                                                       |                                                 |            |                                                                   |                  |                                                                    |  |  |
|                                                                                                        | N                                                                                                                                                                                                                                                                                                                                                                                                                                                                                                                                                                   |                                                                                                                       |                                                 |            |                                                                   |                  |                                                                    |  |  |
| 7 CONTRACTOR'S OR LANDOWNER'S CERTIFICATION: This water well was plugged under my jurisdiction and was |                                                                                                                                                                                                                                                                                                                                                                                                                                                                                                                                                                     |                                                                                                                       |                                                 |            |                                                                   |                  |                                                                    |  |  |
| COL                                                                                                    | completed on (mo/day/year) 6/12/23 and this record is true to the best of my knowledge and belief. Kansas Water Well Contractor's License No. 585 . This Water Well Record was completed on (mo/day/year) 7/6/23 under the                                                                                                                                                                                                                                                                                                                                          |                                                                                                                       |                                                 |            |                                                                   |                  |                                                                    |  |  |
| business name of ASSOCIATED ENVIRONMENTAL INC. by (signature)                                          |                                                                                                                                                                                                                                                                                                                                                                                                                                                                                                                                                                     |                                                                                                                       |                                                 |            |                                                                   |                  |                                                                    |  |  |
| 0.                                                                                                     | end one white copy to Kansas Depart                                                                                                                                                                                                                                                                                                                                                                                                                                                                                                                                 | tment of Uselth 9-1                                                                                                   | Environma                                       | nt Gaology | Section 1                                                         | 000 SW Ingleson  | Street Ste 420 Tonolo IV                                           |  |  |
| 36                                                                                                     |                                                                                                                                                                                                                                                                                                                                                                                                                                                                                                                                                                     | end one copy to W                                                                                                     |                                                 |            |                                                                   |                  |                                                                    |  |  |
|                                                                                                        | Visit us at <a href="http://www.kdheks.gov/waterwell/index.html">http://www.kdheks.gov/waterwell/index.html</a> Telephone 785-296-5524.                                                                                                                                                                                                                                                                                                                                                                                                                             |                                                                                                                       |                                                 |            |                                                                   |                  |                                                                    |  |  |