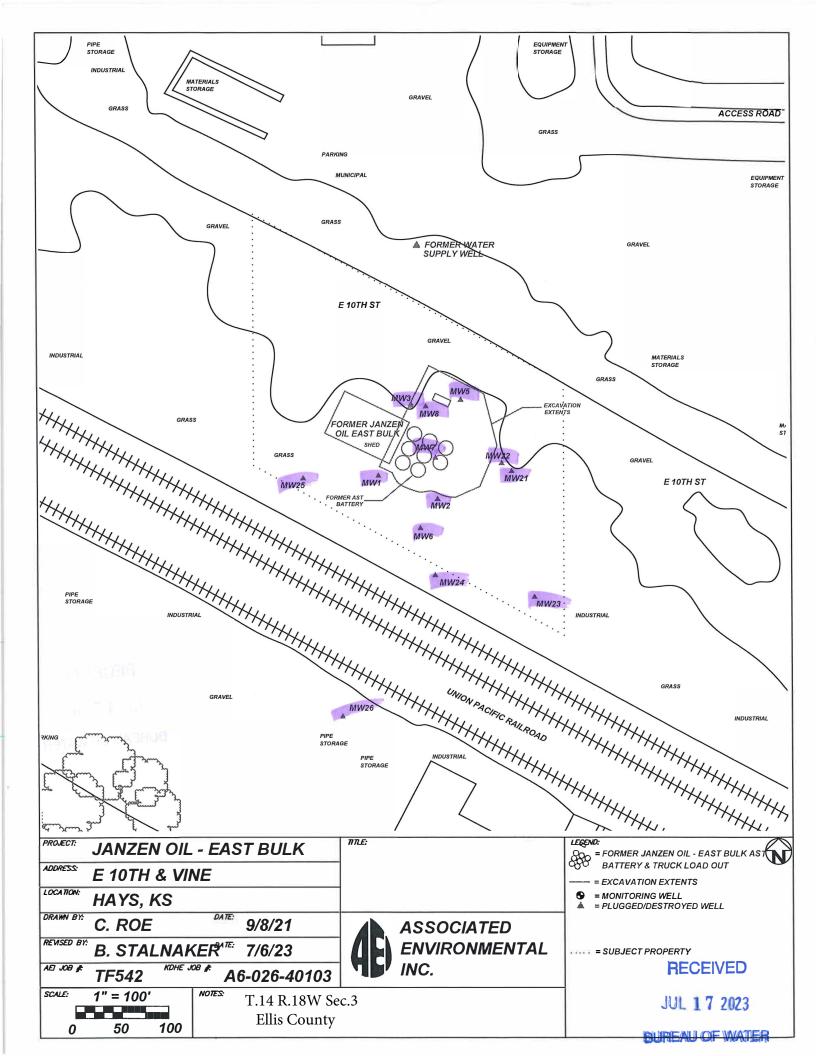

| W                                                                                                                                                                                                                                               | ATER WELL PLUGGING                                                                                                                                                  | RECORD      | Form WW                                                                                   | C-5P         | KSA 82                                                                                        | a-1212 ID NO                       | MVV26                    |  |
|-------------------------------------------------------------------------------------------------------------------------------------------------------------------------------------------------------------------------------------------------|---------------------------------------------------------------------------------------------------------------------------------------------------------------------|-------------|-------------------------------------------------------------------------------------------|--------------|-----------------------------------------------------------------------------------------------|------------------------------------|--------------------------|--|
| 1                                                                                                                                                                                                                                               | LOCATION OF WATER WELL:                                                                                                                                             | Fraction    |                                                                                           | Section      | Number                                                                                        | Township Numb                      | er Range Number          |  |
|                                                                                                                                                                                                                                                 | County: ELLIS<br>Street/Rural Address of Well Location                                                                                                              |             | <sup>1</sup> / <sub>4</sub> SW <sup>1</sup> / <sub>4</sub> NW <sup>1</sup> / <sub>4</sub> |              | sitioning                                                                                     | <u>T 14 S</u><br>Systems (GPS) in: | 18 <u>E</u> E <b>P</b> W |  |
|                                                                                                                                                                                                                                                 | direction from nearest town or intersection: If at owner's address,                                                                                                 |             |                                                                                           |              | Latitude: 38.86510 (in decimal degrees)                                                       |                                    |                          |  |
|                                                                                                                                                                                                                                                 | check here                                                                                                                                                          |             |                                                                                           |              | Longitude: <u>-99.31975</u> (in decimal degrees)<br>Elevation: 1984.33                        |                                    |                          |  |
|                                                                                                                                                                                                                                                 |                                                                                                                                                                     |             |                                                                                           |              | Horizontal Datum: WGS84, NAD83, NAD27<br>Collection Method:                                   |                                    |                          |  |
| 2                                                                                                                                                                                                                                               | WATER WELL OWNER: JANZEN OIL<br>RR#, St. Address, Box #: E 10TH & VINE<br>City, State ZIP Code: HAYS, KS 67601                                                      |             |                                                                                           |              | GPS unit (Make/Model:<br>Digital Map/Photo, D Topographic Map, Land Survey                    |                                    |                          |  |
|                                                                                                                                                                                                                                                 |                                                                                                                                                                     |             |                                                                                           |              |                                                                                               |                                    |                          |  |
|                                                                                                                                                                                                                                                 |                                                                                                                                                                     |             |                                                                                           |              | <u>Est. Accuracy:</u> $\checkmark$ < 3 m, $\square$ 3-5 m, $\square$ 5-15 m, $\square$ > 15 m |                                    |                          |  |
| 3                                                                                                                                                                                                                                               | MARK WELL'S LOCATION 4 DEPTH OF WELL 19.59 ft.                                                                                                                      |             |                                                                                           |              |                                                                                               |                                    |                          |  |
|                                                                                                                                                                                                                                                 | WITH AN "X" IN SECTION<br>BOX: WELL'S STATIC WATER LEVEL 16.36 ft                                                                                                   |             |                                                                                           |              |                                                                                               |                                    |                          |  |
|                                                                                                                                                                                                                                                 | N WELL WAS USED AS:                                                                                                                                                 |             |                                                                                           |              |                                                                                               |                                    |                          |  |
|                                                                                                                                                                                                                                                 | NW NE Domestic Public Water Supply Dewatering   V Irrigation Oil Field Water Supply Monitoring                                                                      |             |                                                                                           |              |                                                                                               |                                    |                          |  |
|                                                                                                                                                                                                                                                 |                                                                                                                                                                     |             |                                                                                           |              |                                                                                               |                                    |                          |  |
| W                                                                                                                                                                                                                                               | W E E Feedlot Domestic (Lawn & Garden) Injection Well                                                                                                               |             |                                                                                           |              |                                                                                               |                                    |                          |  |
|                                                                                                                                                                                                                                                 | SW SE Industrial Air Conditioning Other                                                                                                                             |             |                                                                                           |              |                                                                                               |                                    |                          |  |
|                                                                                                                                                                                                                                                 |                                                                                                                                                                     | Was a c     | chemical/bacteric                                                                         | ological san | nple submi                                                                                    | tted to Department                 | ? Yes 🗌 No 🖌             |  |
| 5                                                                                                                                                                                                                                               | S<br>TYPE OF BLANK CASING USED:                                                                                                                                     |             |                                                                                           |              |                                                                                               |                                    |                          |  |
|                                                                                                                                                                                                                                                 |                                                                                                                                                                     |             |                                                                                           |              |                                                                                               |                                    |                          |  |
|                                                                                                                                                                                                                                                 | Steel   RMP (SR)   Wrought   Fiberglass   Other (Specify below)     V   ABS   Asbestos-Cement   Concrete Tile                                                       |             |                                                                                           |              |                                                                                               |                                    |                          |  |
|                                                                                                                                                                                                                                                 | Blank casing diameter 2 in. Was casing pulled? Yes 🗹 No 🗌 If yes, how much 3'                                                                                       |             |                                                                                           |              |                                                                                               |                                    |                          |  |
|                                                                                                                                                                                                                                                 | Casing height above or below land surface <u>36</u> in.                                                                                                             |             |                                                                                           |              |                                                                                               |                                    |                          |  |
|                                                                                                                                                                                                                                                 |                                                                                                                                                                     |             |                                                                                           |              |                                                                                               |                                    |                          |  |
| 6                                                                                                                                                                                                                                               | GROUT PLUG MATERIAL: Neat cement Cement grout Bentonite Other GRAVEL 0-0.5                                                                                          |             |                                                                                           |              |                                                                                               |                                    |                          |  |
|                                                                                                                                                                                                                                                 | Grout Plug Intervals: From 0.5 ft. to 19.59 ft., From ft. to ft., From ft. to ft., ft. to ft.                                                                       |             |                                                                                           |              |                                                                                               |                                    |                          |  |
|                                                                                                                                                                                                                                                 | What is the nearest source of possible contamination:                                                                                                               |             |                                                                                           |              |                                                                                               |                                    |                          |  |
|                                                                                                                                                                                                                                                 | Septic tank Seepage pit 🔽 Fuel storage 🗍 Other (specify below)                                                                                                      |             |                                                                                           |              |                                                                                               |                                    |                          |  |
|                                                                                                                                                                                                                                                 | Sewer lines Pit privy Fertilizer storage                                                                                                                            |             |                                                                                           |              |                                                                                               |                                    |                          |  |
|                                                                                                                                                                                                                                                 | Watertight sewer lines   Sewage lagoon   Insecticide storage     Lateral lines   Feedyard   Abandoned water well   Direction from well?                             |             |                                                                                           |              |                                                                                               |                                    |                          |  |
|                                                                                                                                                                                                                                                 | Date of a model   I cody and in the model   I cody and in the model   I cody and in the model     Cess pool   D livestock pens   Oil well/Gas well   How many feet? |             |                                                                                           |              |                                                                                               |                                    |                          |  |
|                                                                                                                                                                                                                                                 | FROM TO PL                                                                                                                                                          | UGGING MAT  | TERIALS                                                                                   | FROM         | ТО                                                                                            | PLUGG                              | ING MATERIALS            |  |
|                                                                                                                                                                                                                                                 | 0 0.5 GRAVEL                                                                                                                                                        | 20011010111 | 5                                                                                         | 11000        |                                                                                               |                                    |                          |  |
|                                                                                                                                                                                                                                                 | 0.5 19.59 BENTON                                                                                                                                                    | ITE         |                                                                                           |              |                                                                                               |                                    |                          |  |
|                                                                                                                                                                                                                                                 |                                                                                                                                                                     |             |                                                                                           |              |                                                                                               |                                    |                          |  |
|                                                                                                                                                                                                                                                 |                                                                                                                                                                     |             |                                                                                           |              |                                                                                               |                                    |                          |  |
|                                                                                                                                                                                                                                                 |                                                                                                                                                                     |             |                                                                                           |              |                                                                                               |                                    |                          |  |
|                                                                                                                                                                                                                                                 |                                                                                                                                                                     |             |                                                                                           |              |                                                                                               |                                    |                          |  |
| 7 CONTRACTOR'S OR LANDOWNER'S CERTIFICATION: This water well was plugged under my jurisdiction and was                                                                                                                                          |                                                                                                                                                                     |             |                                                                                           |              |                                                                                               |                                    |                          |  |
| completed on (mo/day/year) <u>6/12/23</u> and this record is true to the best of my knowledge and belief. Kansas Water Well Contractor's License No. <u>585</u> . This Water Well Record was completed on (mo/day/year) <u>7/6/23</u> under the |                                                                                                                                                                     |             |                                                                                           |              |                                                                                               |                                    |                          |  |
| Well Contractor's License No. 585 . This Water Well Record was completed on (mo/day/year) 7/6/23 under the business name of ASSOCIATED ENVIRONMENTAL INC. by (signature)                                                                        |                                                                                                                                                                     |             |                                                                                           |              |                                                                                               |                                    |                          |  |
|                                                                                                                                                                                                                                                 |                                                                                                                                                                     |             |                                                                                           |              |                                                                                               |                                    |                          |  |
| S                                                                                                                                                                                                                                               | end one white copy to Kansas Depa                                                                                                                                   |             |                                                                                           |              |                                                                                               |                                    |                          |  |
|                                                                                                                                                                                                                                                 | 66612-1367. Send one copy to WATER WELL OWNER and retain one for your records.<br>Visit us at http://www.kdheks.gov/waterwell/index.html Telephone 785-296-5524.    |             |                                                                                           |              |                                                                                               |                                    |                          |  |
|                                                                                                                                                                                                                                                 |                                                                                                                                                                     |             |                                                                                           |              |                                                                                               |                                    |                          |  |