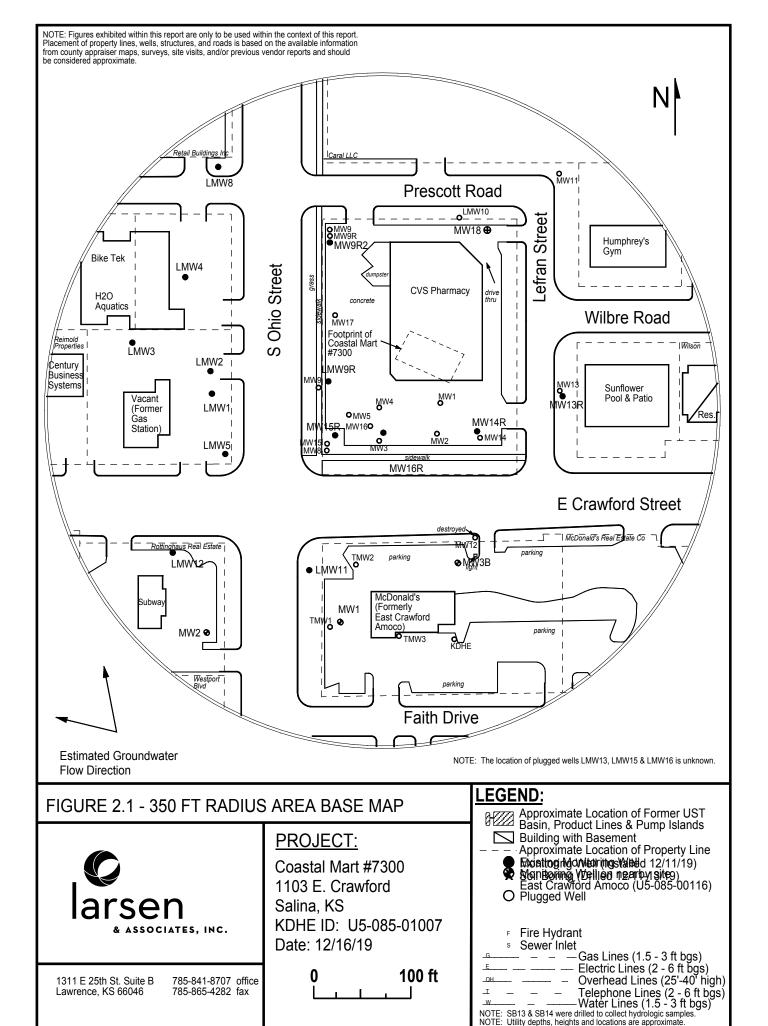

| WATER WELL RECORD Form WWC-5  X Original Record Correction Change in Well                                                                                                                                                                                                                                                                                                                                                                                                                                                                                                                                                                                                                                                                                                                                                                                                                                                                                                                                                                                                                                                                                                                                                                                                                                                                                                                                                                                                                                                                                                                                                                                                                                                                                                                                                                                                                                                                                                                                                                                                                                                      |                                                                                       |                                                                                 | ision of Water                           |                                         |                                         | NANTAO                                  |  |  |
|--------------------------------------------------------------------------------------------------------------------------------------------------------------------------------------------------------------------------------------------------------------------------------------------------------------------------------------------------------------------------------------------------------------------------------------------------------------------------------------------------------------------------------------------------------------------------------------------------------------------------------------------------------------------------------------------------------------------------------------------------------------------------------------------------------------------------------------------------------------------------------------------------------------------------------------------------------------------------------------------------------------------------------------------------------------------------------------------------------------------------------------------------------------------------------------------------------------------------------------------------------------------------------------------------------------------------------------------------------------------------------------------------------------------------------------------------------------------------------------------------------------------------------------------------------------------------------------------------------------------------------------------------------------------------------------------------------------------------------------------------------------------------------------------------------------------------------------------------------------------------------------------------------------------------------------------------------------------------------------------------------------------------------------------------------------------------------------------------------------------------------|---------------------------------------------------------------------------------------|---------------------------------------------------------------------------------|------------------------------------------|-----------------------------------------|-----------------------------------------|-----------------------------------------|--|--|
|                                                                                                                                                                                                                                                                                                                                                                                                                                                                                                                                                                                                                                                                                                                                                                                                                                                                                                                                                                                                                                                                                                                                                                                                                                                                                                                                                                                                                                                                                                                                                                                                                                                                                                                                                                                                                                                                                                                                                                                                                                                                                                                                | Ust                                                                                   | Reso                                                                            | urces App. No.                           |                                         | Well ID                                 | MW18                                    |  |  |
| 1 LOCATION OF WATER WELL: Frac County Saline SW                                                                                                                                                                                                                                                                                                                                                                                                                                                                                                                                                                                                                                                                                                                                                                                                                                                                                                                                                                                                                                                                                                                                                                                                                                                                                                                                                                                                                                                                                                                                                                                                                                                                                                                                                                                                                                                                                                                                                                                                                                                                                |                                                                                       | ⅓ SW ½                                                                          |                                          | er Township Nun<br>T 14                 |                                         | Number<br>2 EXW                         |  |  |
| 2 WELL OWNER: Last Name: First                                                                                                                                                                                                                                                                                                                                                                                                                                                                                                                                                                                                                                                                                                                                                                                                                                                                                                                                                                                                                                                                                                                                                                                                                                                                                                                                                                                                                                                                                                                                                                                                                                                                                                                                                                                                                                                                                                                                                                                                                                                                                                 | : St                                                                                  | reet or Rural A                                                                 | _ <u>'</u>                               | Il is located (if unk                   | <u>.</u>                                |                                         |  |  |
| Business: El Paso Remediation Company from nearest town or intersection): If at owner's address, check here:                                                                                                                                                                                                                                                                                                                                                                                                                                                                                                                                                                                                                                                                                                                                                                                                                                                                                                                                                                                                                                                                                                                                                                                                                                                                                                                                                                                                                                                                                                                                                                                                                                                                                                                                                                                                                                                                                                                                                                                                                   |                                                                                       |                                                                                 |                                          |                                         |                                         |                                         |  |  |
| Address: 1001 Louisiana St, Rm 757C Address: 1001 Louisiana St, Rm 757C 1103 E Crawford, Salina, KS                                                                                                                                                                                                                                                                                                                                                                                                                                                                                                                                                                                                                                                                                                                                                                                                                                                                                                                                                                                                                                                                                                                                                                                                                                                                                                                                                                                                                                                                                                                                                                                                                                                                                                                                                                                                                                                                                                                                                                                                                            |                                                                                       |                                                                                 |                                          |                                         |                                         |                                         |  |  |
|                                                                                                                                                                                                                                                                                                                                                                                                                                                                                                                                                                                                                                                                                                                                                                                                                                                                                                                                                                                                                                                                                                                                                                                                                                                                                                                                                                                                                                                                                                                                                                                                                                                                                                                                                                                                                                                                                                                                                                                                                                                                                                                                | 77002                                                                                 |                                                                                 |                                          |                                         |                                         |                                         |  |  |
| 3 LOCATE WELL 4 DEPTH OF COMPLI                                                                                                                                                                                                                                                                                                                                                                                                                                                                                                                                                                                                                                                                                                                                                                                                                                                                                                                                                                                                                                                                                                                                                                                                                                                                                                                                                                                                                                                                                                                                                                                                                                                                                                                                                                                                                                                                                                                                                                                                                                                                                                | ETED WELL: 20                                                                         | ) ft                                                                            | 5 Latitude:                              | 38.827                                  | 84 (de                                  | cimal degrees)                          |  |  |
| WITH "X" IN Depth(s) Groundwater Encou                                                                                                                                                                                                                                                                                                                                                                                                                                                                                                                                                                                                                                                                                                                                                                                                                                                                                                                                                                                                                                                                                                                                                                                                                                                                                                                                                                                                                                                                                                                                                                                                                                                                                                                                                                                                                                                                                                                                                                                                                                                                                         | ntered: 1)                                                                            | ft                                                                              | Longitude                                | *************************               | ······· `                               | cimal degrees)                          |  |  |
| N WELL'S STATIC WATER L                                                                                                                                                                                                                                                                                                                                                                                                                                                                                                                                                                                                                                                                                                                                                                                                                                                                                                                                                                                                                                                                                                                                                                                                                                                                                                                                                                                                                                                                                                                                                                                                                                                                                                                                                                                                                                                                                                                                                                                                                                                                                                        | ft, or 4)Dry W<br>EVEL: 22.58                                                         | /ell<br>ft.                                                                     | Horizontal                               |                                         |                                         | 33 NAD 27                               |  |  |
| WELL'S STATIC WATER LEVEL: 22.58 ft. Source for Latitude/Longitude:    X   below land surface, measured on (mo-day-yr)   12/16/19   GPS (unit make/model:                                                                                                                                                                                                                                                                                                                                                                                                                                                                                                                                                                                                                                                                                                                                                                                                                                                                                                                                                                                                                                                                                                                                                                                                                                                                                                                                                                                                                                                                                                                                                                                                                                                                                                                                                                                                                                                                                                                                                                      |                                                                                       |                                                                                 |                                          |                                         |                                         | ,                                       |  |  |
|                                                                                                                                                                                                                                                                                                                                                                                                                                                                                                                                                                                                                                                                                                                                                                                                                                                                                                                                                                                                                                                                                                                                                                                                                                                                                                                                                                                                                                                                                                                                                                                                                                                                                                                                                                                                                                                                                                                                                                                                                                                                                                                                | above land surface measured on (mo-day-yr)                                            |                                                                                 |                                          | (WAAS enabled? Yes No)                  |                                         |                                         |  |  |
| Pump test data: Well water                                                                                                                                                                                                                                                                                                                                                                                                                                                                                                                                                                                                                                                                                                                                                                                                                                                                                                                                                                                                                                                                                                                                                                                                                                                                                                                                                                                                                                                                                                                                                                                                                                                                                                                                                                                                                                                                                                                                                                                                                                                                                                     | Pump test data: Well water was ft                                                     |                                                                                 |                                          | X Land Survey Topographic Map           |                                         |                                         |  |  |
| W after hours pumping gpm Online Mapper Water well was ft                                                                                                                                                                                                                                                                                                                                                                                                                                                                                                                                                                                                                                                                                                                                                                                                                                                                                                                                                                                                                                                                                                                                                                                                                                                                                                                                                                                                                                                                                                                                                                                                                                                                                                                                                                                                                                                                                                                                                                                                                                                                      |                                                                                       |                                                                                 |                                          |                                         |                                         |                                         |  |  |
|                                                                                                                                                                                                                                                                                                                                                                                                                                                                                                                                                                                                                                                                                                                                                                                                                                                                                                                                                                                                                                                                                                                                                                                                                                                                                                                                                                                                                                                                                                                                                                                                                                                                                                                                                                                                                                                                                                                                                                                                                                                                                                                                |                                                                                       |                                                                                 |                                          | vel X TOC                               |                                         |                                         |  |  |
| Estimated Yield: gpm                                                                                                                                                                                                                                                                                                                                                                                                                                                                                                                                                                                                                                                                                                                                                                                                                                                                                                                                                                                                                                                                                                                                                                                                                                                                                                                                                                                                                                                                                                                                                                                                                                                                                                                                                                                                                                                                                                                                                                                                                                                                                                           |                                                                                       |                                                                                 | Source X Land Survey GPS Topographic Map |                                         |                                         |                                         |  |  |
| Bore Hole Diameter: 7.                                                                                                                                                                                                                                                                                                                                                                                                                                                                                                                                                                                                                                                                                                                                                                                                                                                                                                                                                                                                                                                                                                                                                                                                                                                                                                                                                                                                                                                                                                                                                                                                                                                                                                                                                                                                                                                                                                                                                                                                                                                                                                         | Bore Hole Diameter: 7.25 in to ft, a                                                  |                                                                                 |                                          | Other                                   |                                         |                                         |  |  |
| Sin toft                                                                                                                                                                                                                                                                                                                                                                                                                                                                                                                                                                                                                                                                                                                                                                                                                                                                                                                                                                                                                                                                                                                                                                                                                                                                                                                                                                                                                                                                                                                                                                                                                                                                                                                                                                                                                                                                                                                                                                                                                                                                                                                       |                                                                                       |                                                                                 |                                          | *************************************** | *************************************** | *************************************** |  |  |
| 7 WELL WATER TO BE USED AS:                                                                                                                                                                                                                                                                                                                                                                                                                                                                                                                                                                                                                                                                                                                                                                                                                                                                                                                                                                                                                                                                                                                                                                                                                                                                                                                                                                                                                                                                                                                                                                                                                                                                                                                                                                                                                                                                                                                                                                                                                                                                                                    |                                                                                       |                                                                                 |                                          |                                         |                                         |                                         |  |  |
| 1 Domestic: 5 Public Water Supply: w                                                                                                                                                                                                                                                                                                                                                                                                                                                                                                                                                                                                                                                                                                                                                                                                                                                                                                                                                                                                                                                                                                                                                                                                                                                                                                                                                                                                                                                                                                                                                                                                                                                                                                                                                                                                                                                                                                                                                                                                                                                                                           | vell ID                                                                               | 1                                                                               | 0 Oil Field V                            | Vater Supply: lease                     | 1                                       |                                         |  |  |
| Household 6 Dewatering: how many wells?  Lawn & Garden 7 Aquifer Recharge: well ID                                                                                                                                                                                                                                                                                                                                                                                                                                                                                                                                                                                                                                                                                                                                                                                                                                                                                                                                                                                                                                                                                                                                                                                                                                                                                                                                                                                                                                                                                                                                                                                                                                                                                                                                                                                                                                                                                                                                                                                                                                             |                                                                                       |                                                                                 | 11 Test Hole: well ID                    |                                         |                                         |                                         |  |  |
| Lawn & Garden 7 Aquifer Recharge: well ID Livestock 8 X Monitoring: well ID MW18                                                                                                                                                                                                                                                                                                                                                                                                                                                                                                                                                                                                                                                                                                                                                                                                                                                                                                                                                                                                                                                                                                                                                                                                                                                                                                                                                                                                                                                                                                                                                                                                                                                                                                                                                                                                                                                                                                                                                                                                                                               |                                                                                       |                                                                                 | Cased Uncased Geotechnical               |                                         |                                         |                                         |  |  |
| 2 Irrigation 9 Environmental Remediation; well ID                                                                                                                                                                                                                                                                                                                                                                                                                                                                                                                                                                                                                                                                                                                                                                                                                                                                                                                                                                                                                                                                                                                                                                                                                                                                                                                                                                                                                                                                                                                                                                                                                                                                                                                                                                                                                                                                                                                                                                                                                                                                              |                                                                                       |                                                                                 | 12 Geothermal: How many bores?           |                                         |                                         |                                         |  |  |
|                                                                                                                                                                                                                                                                                                                                                                                                                                                                                                                                                                                                                                                                                                                                                                                                                                                                                                                                                                                                                                                                                                                                                                                                                                                                                                                                                                                                                                                                                                                                                                                                                                                                                                                                                                                                                                                                                                                                                                                                                                                                                                                                |                                                                                       | a) Closed Loop Horizontal Vertical b) Open Loop Surface Discharge Inj. of Water |                                          |                                         |                                         |                                         |  |  |
|                                                                                                                                                                                                                                                                                                                                                                                                                                                                                                                                                                                                                                                                                                                                                                                                                                                                                                                                                                                                                                                                                                                                                                                                                                                                                                                                                                                                                                                                                                                                                                                                                                                                                                                                                                                                                                                                                                                                                                                                                                                                                                                                | Soil Vapor Extractior njection                                                        |                                                                                 | Other (spe                               |                                         | senarge                                 | iiij. Or water                          |  |  |
| Was a chemical/bacteriological sample submitted to KDHE?                                                                                                                                                                                                                                                                                                                                                                                                                                                                                                                                                                                                                                                                                                                                                                                                                                                                                                                                                                                                                                                                                                                                                                                                                                                                                                                                                                                                                                                                                                                                                                                                                                                                                                                                                                                                                                                                                                                                                                                                                                                                       | Yes X No                                                                              | If yes, day                                                                     | te sample was sul                        |                                         |                                         |                                         |  |  |
| Water well disinfected? Yes X No                                                                                                                                                                                                                                                                                                                                                                                                                                                                                                                                                                                                                                                                                                                                                                                                                                                                                                                                                                                                                                                                                                                                                                                                                                                                                                                                                                                                                                                                                                                                                                                                                                                                                                                                                                                                                                                                                                                                                                                                                                                                                               |                                                                                       | ii yes, da                                                                      | ic sample was sur                        | линеа:                                  |                                         |                                         |  |  |
| 8 TYPE OF CASING USED: Steel X PVC Other CASING JOINTS: Glued Clampled Welded X Threaded                                                                                                                                                                                                                                                                                                                                                                                                                                                                                                                                                                                                                                                                                                                                                                                                                                                                                                                                                                                                                                                                                                                                                                                                                                                                                                                                                                                                                                                                                                                                                                                                                                                                                                                                                                                                                                                                                                                                                                                                                                       |                                                                                       |                                                                                 |                                          |                                         |                                         |                                         |  |  |
| casing transfer in. to ft, biameter in. to ft, biameter in to ft                                                                                                                                                                                                                                                                                                                                                                                                                                                                                                                                                                                                                                                                                                                                                                                                                                                                                                                                                                                                                                                                                                                                                                                                                                                                                                                                                                                                                                                                                                                                                                                                                                                                                                                                                                                                                                                                                                                                                                                                                                                               |                                                                                       |                                                                                 |                                          |                                         |                                         |                                         |  |  |
| Casing height above land surface -0.19 in. Weight lbs./ft. Well thickness or gauge No TYPE OF SCREEN OR PERFORATION MATERIAL:                                                                                                                                                                                                                                                                                                                                                                                                                                                                                                                                                                                                                                                                                                                                                                                                                                                                                                                                                                                                                                                                                                                                                                                                                                                                                                                                                                                                                                                                                                                                                                                                                                                                                                                                                                                                                                                                                                                                                                                                  |                                                                                       |                                                                                 |                                          |                                         |                                         |                                         |  |  |
| Steel Stainless Steel Fiberglass X PVC Other (Specify)                                                                                                                                                                                                                                                                                                                                                                                                                                                                                                                                                                                                                                                                                                                                                                                                                                                                                                                                                                                                                                                                                                                                                                                                                                                                                                                                                                                                                                                                                                                                                                                                                                                                                                                                                                                                                                                                                                                                                                                                                                                                         |                                                                                       |                                                                                 |                                          |                                         |                                         |                                         |  |  |
| Brass Galvanized Steel Concrete tile None used (open hole)                                                                                                                                                                                                                                                                                                                                                                                                                                                                                                                                                                                                                                                                                                                                                                                                                                                                                                                                                                                                                                                                                                                                                                                                                                                                                                                                                                                                                                                                                                                                                                                                                                                                                                                                                                                                                                                                                                                                                                                                                                                                     |                                                                                       |                                                                                 |                                          |                                         |                                         |                                         |  |  |
| SCREEN OR PERFORATION OPENINGS ARE:                                                                                                                                                                                                                                                                                                                                                                                                                                                                                                                                                                                                                                                                                                                                                                                                                                                                                                                                                                                                                                                                                                                                                                                                                                                                                                                                                                                                                                                                                                                                                                                                                                                                                                                                                                                                                                                                                                                                                                                                                                                                                            |                                                                                       |                                                                                 |                                          |                                         |                                         |                                         |  |  |
| Continuous Slot X Mill Slot Gauze Wrapped Torch Cut Drilled Holes Other (Specify)                                                                                                                                                                                                                                                                                                                                                                                                                                                                                                                                                                                                                                                                                                                                                                                                                                                                                                                                                                                                                                                                                                                                                                                                                                                                                                                                                                                                                                                                                                                                                                                                                                                                                                                                                                                                                                                                                                                                                                                                                                              |                                                                                       |                                                                                 |                                          |                                         |                                         |                                         |  |  |
| Louvered Shutter Key Punched Wire Wrapped Saw Cut None (Open Hole)  SCREEN-PERFORATED INTERVALS: From 15 ft to 20 ft  |                                                                                       |                                                                                 |                                          |                                         |                                         |                                         |  |  |
| SCREEN-PERFORATED INTERVALS: From 15 ft. to 30 ft, From ft. to ft, From ft. to ft, GRAVEL PACK INTERVALS: From 13 ft. to 30 ft, From ft. to ft, From ft. to ft,                                                                                                                                                                                                                                                                                                                                                                                                                                                                                                                                                                                                                                                                                                                                                                                                                                                                                                                                                                                                                                                                                                                                                                                                                                                                                                                                                                                                                                                                                                                                                                                                                                                                                                                                                                                                                                                                                                                                                                |                                                                                       |                                                                                 |                                          |                                         |                                         |                                         |  |  |
|                                                                                                                                                                                                                                                                                                                                                                                                                                                                                                                                                                                                                                                                                                                                                                                                                                                                                                                                                                                                                                                                                                                                                                                                                                                                                                                                                                                                                                                                                                                                                                                                                                                                                                                                                                                                                                                                                                                                                                                                                                                                                                                                |                                                                                       |                                                                                 |                                          |                                         | II. 10                                  | it,                                     |  |  |
| Control of the contro |                                                                                       |                                                                                 |                                          |                                         |                                         |                                         |  |  |
| Nearest source of possible contamination:    Grout intervals: From                                                                                                                                                                                                                                                                                                                                                                                                                                                                                                                                                                                                                                                                                                                                                                                                                                                                                                                                                                                                                                                                                                                                                                                                                                                                                                                                                                                                                                                                                                                                                                                                                                                                                                                                                                                                                                                                                                                                                                                                                                                             |                                                                                       |                                                                                 |                                          |                                         |                                         |                                         |  |  |
| Septic Tank Lateral Lines                                                                                                                                                                                                                                                                                                                                                                                                                                                                                                                                                                                                                                                                                                                                                                                                                                                                                                                                                                                                                                                                                                                                                                                                                                                                                                                                                                                                                                                                                                                                                                                                                                                                                                                                                                                                                                                                                                                                                                                                                                                                                                      | Pit Privy                                                                             | Lives                                                                           | tock Pens                                | Insecticide                             | Storage                                 |                                         |  |  |
| Sewer Lines Cess Pool Sewage Lagoon X Fuel Storage Abandoned Water Well                                                                                                                                                                                                                                                                                                                                                                                                                                                                                                                                                                                                                                                                                                                                                                                                                                                                                                                                                                                                                                                                                                                                                                                                                                                                                                                                                                                                                                                                                                                                                                                                                                                                                                                                                                                                                                                                                                                                                                                                                                                        |                                                                                       |                                                                                 |                                          |                                         |                                         |                                         |  |  |
| Watertight Sewer Lines Scepage Pit Feedyard Fertilizer Storage Oil Well / Gas Well                                                                                                                                                                                                                                                                                                                                                                                                                                                                                                                                                                                                                                                                                                                                                                                                                                                                                                                                                                                                                                                                                                                                                                                                                                                                                                                                                                                                                                                                                                                                                                                                                                                                                                                                                                                                                                                                                                                                                                                                                                             |                                                                                       |                                                                                 |                                          |                                         |                                         |                                         |  |  |
| Other (Specity) Direction from well? SW                                                                                                                                                                                                                                                                                                                                                                                                                                                                                                                                                                                                                                                                                                                                                                                                                                                                                                                                                                                                                                                                                                                                                                                                                                                                                                                                                                                                                                                                                                                                                                                                                                                                                                                                                                                                                                                                                                                                                                                                                                                                                        | Distance from well?                                                                   | 105                                                                             |                                          |                                         |                                         |                                         |  |  |
| 10 FROM TO LITHOLOGIC L                                                                                                                                                                                                                                                                                                                                                                                                                                                                                                                                                                                                                                                                                                                                                                                                                                                                                                                                                                                                                                                                                                                                                                                                                                                                                                                                                                                                                                                                                                                                                                                                                                                                                                                                                                                                                                                                                                                                                                                                                                                                                                        |                                                                                       | FROM                                                                            | TO                                       | fi fi                                   |                                         |                                         |  |  |
| 0 0.3 Concrete                                                                                                                                                                                                                                                                                                                                                                                                                                                                                                                                                                                                                                                                                                                                                                                                                                                                                                                                                                                                                                                                                                                                                                                                                                                                                                                                                                                                                                                                                                                                                                                                                                                                                                                                                                                                                                                                                                                                                                                                                                                                                                                 | 00                                                                                    | FROM                                                                            | TO                                       | LITHO. LOG (cont                        | ) or PLUGGING                           | INTERVALS                               |  |  |
| 0.3 12 Silty clay                                                                                                                                                                                                                                                                                                                                                                                                                                                                                                                                                                                                                                                                                                                                                                                                                                                                                                                                                                                                                                                                                                                                                                                                                                                                                                                                                                                                                                                                                                                                                                                                                                                                                                                                                                                                                                                                                                                                                                                                                                                                                                              |                                                                                       |                                                                                 |                                          |                                         | <del></del>                             |                                         |  |  |
| 12 15 Silt<br>15 15.5 Silty clay                                                                                                                                                                                                                                                                                                                                                                                                                                                                                                                                                                                                                                                                                                                                                                                                                                                                                                                                                                                                                                                                                                                                                                                                                                                                                                                                                                                                                                                                                                                                                                                                                                                                                                                                                                                                                                                                                                                                                                                                                                                                                               |                                                                                       |                                                                                 |                                          |                                         |                                         |                                         |  |  |
| 15.5 16.5 Very fine sand                                                                                                                                                                                                                                                                                                                                                                                                                                                                                                                                                                                                                                                                                                                                                                                                                                                                                                                                                                                                                                                                                                                                                                                                                                                                                                                                                                                                                                                                                                                                                                                                                                                                                                                                                                                                                                                                                                                                                                                                                                                                                                       |                                                                                       |                                                                                 |                                          |                                         |                                         |                                         |  |  |
| 16.5 18 Silty clay                                                                                                                                                                                                                                                                                                                                                                                                                                                                                                                                                                                                                                                                                                                                                                                                                                                                                                                                                                                                                                                                                                                                                                                                                                                                                                                                                                                                                                                                                                                                                                                                                                                                                                                                                                                                                                                                                                                                                                                                                                                                                                             |                                                                                       |                                                                                 |                                          |                                         |                                         |                                         |  |  |
| 18 30 Very fine sand                                                                                                                                                                                                                                                                                                                                                                                                                                                                                                                                                                                                                                                                                                                                                                                                                                                                                                                                                                                                                                                                                                                                                                                                                                                                                                                                                                                                                                                                                                                                                                                                                                                                                                                                                                                                                                                                                                                                                                                                                                                                                                           |                                                                                       | Notes: KDH                                                                      |                                          |                                         |                                         |                                         |  |  |
| Target of monitoring well is shallow groundwater, <20' of grout was installed at the direction of KDHE.                                                                                                                                                                                                                                                                                                                                                                                                                                                                                                                                                                                                                                                                                                                                                                                                                                                                                                                                                                                                                                                                                                                                                                                                                                                                                                                                                                                                                                                                                                                                                                                                                                                                                                                                                                                                                                                                                                                                                                                                                        |                                                                                       |                                                                                 |                                          |                                         |                                         |                                         |  |  |
| CONTRACTOR'S OR LANDOWNER'S CERTIFICATION: This water well was X constructed or plusged with the constructed with the constructed or plusged with the constructed with the constructed with the constructed with the constructed with the construction of the constructed with the construction of the con |                                                                                       |                                                                                 |                                          |                                         |                                         |                                         |  |  |
| jurisdiction and was completed on (mo-day-year) 12/11/19 and this record is true to the best of my knowledge and belief Kansas Walk Contractor                                                                                                                                                                                                                                                                                                                                                                                                                                                                                                                                                                                                                                                                                                                                                                                                                                                                                                                                                                                                                                                                                                                                                                                                                                                                                                                                                                                                                                                                                                                                                                                                                                                                                                                                                                                                                                                                                                                                                                                 |                                                                                       |                                                                                 |                                          |                                         |                                         |                                         |  |  |
| Under the hysiness name of Larsen & Associates Inc.                                                                                                                                                                                                                                                                                                                                                                                                                                                                                                                                                                                                                                                                                                                                                                                                                                                                                                                                                                                                                                                                                                                                                                                                                                                                                                                                                                                                                                                                                                                                                                                                                                                                                                                                                                                                                                                                                                                                                                                                                                                                            |                                                                                       |                                                                                 |                                          |                                         |                                         |                                         |  |  |
|                                                                                                                                                                                                                                                                                                                                                                                                                                                                                                                                                                                                                                                                                                                                                                                                                                                                                                                                                                                                                                                                                                                                                                                                                                                                                                                                                                                                                                                                                                                                                                                                                                                                                                                                                                                                                                                                                                                                                                                                                                                                                                                                | tructed well to: Kaneas Dar                                                           | artmost of the                                                                  | Signature                                |                                         |                                         | )                                       |  |  |
| Mail 1 white copy along with a fee of \$5.00 for each constructed well to: Kansas Department of Health and Environment, Bureau of Water, Swife Scient 1000 SW Jackson St., Suite 420, Topeka, Kansas 66612-1367. Mail one to Water Well Owner and retain one for your records. Telephone 783-246-5524.                                                                                                                                                                                                                                                                                                                                                                                                                                                                                                                                                                                                                                                                                                                                                                                                                                                                                                                                                                                                                                                                                                                                                                                                                                                                                                                                                                                                                                                                                                                                                                                                                                                                                                                                                                                                                         |                                                                                       |                                                                                 |                                          |                                         |                                         |                                         |  |  |
| , 121, 1001111111111111111111111111111111                                                                                                                                                                                                                                                                                                                                                                                                                                                                                                                                                                                                                                                                                                                                                                                                                                                                                                                                                                                                                                                                                                                                                                                                                                                                                                                                                                                                                                                                                                                                                                                                                                                                                                                                                                                                                                                                                                                                                                                                                                                                                      | Visit us at http://www.kdheks.gov/waterwell/index.html KSA 82a-1212 Revised 7/10/2015 |                                                                                 |                                          |                                         |                                         |                                         |  |  |