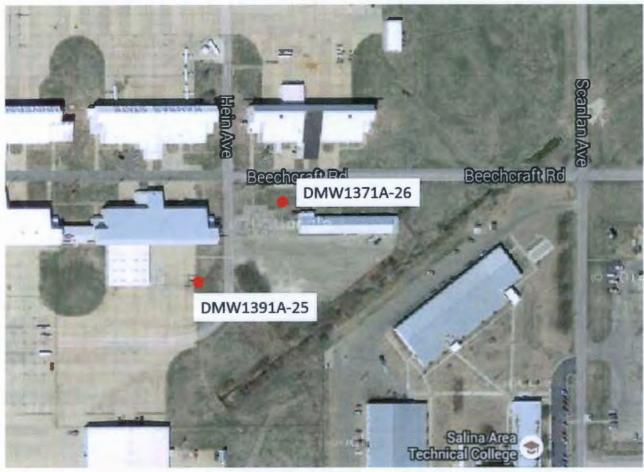

| WATER                                                                                                                                                                                                                                                             | WELL                                                                                                                                                                                                             | RECORD                       |                                   | WWC-5                                       | I                                                             | vivision of Wate                                                                                                                          | er .                                                                        |                                               |            |                |  |  |
|-------------------------------------------------------------------------------------------------------------------------------------------------------------------------------------------------------------------------------------------------------------------|------------------------------------------------------------------------------------------------------------------------------------------------------------------------------------------------------------------|------------------------------|-----------------------------------|---------------------------------------------|---------------------------------------------------------------|-------------------------------------------------------------------------------------------------------------------------------------------|-----------------------------------------------------------------------------|-----------------------------------------------|------------|----------------|--|--|
|                                                                                                                                                                                                                                                                   |                                                                                                                                                                                                                  |                              |                                   | e in Well Use                               |                                                               |                                                                                                                                           |                                                                             |                                               | Well ID    |                |  |  |
| 1 LOCATION OF WATER WELL:                                                                                                                                                                                                                                         |                                                                                                                                                                                                                  |                              | Fraction<br>NE 1/4 SW 1/4 NW      |                                             | ection Number   Township Num                                  |                                                                                                                                           |                                                                             |                                               | ige Number |                |  |  |
|                                                                                                                                                                                                                                                                   | y: Saline                                                                                                                                                                                                        |                              |                                   |                                             |                                                               |                                                                                                                                           |                                                                             |                                               |            |                |  |  |
|                                                                                                                                                                                                                                                                   | OWNER:<br>City of S                                                                                                                                                                                              |                              |                                   | First                                       |                                                               | or Rural Address where well is located (if unknown, distance and a from nearest town or intersection): If at owner's address, check here: |                                                                             |                                               |            |                |  |  |
| Address:                                                                                                                                                                                                                                                          |                                                                                                                                                                                                                  |                              |                                   |                                             |                                                               |                                                                                                                                           |                                                                             |                                               |            |                |  |  |
| Address:                                                                                                                                                                                                                                                          |                                                                                                                                                                                                                  |                              |                                   |                                             |                                                               | Approx. 60' south of intersection of Hein Ave. & Beechcraft Road                                                                          |                                                                             |                                               |            |                |  |  |
| City:                                                                                                                                                                                                                                                             | Salina                                                                                                                                                                                                           |                              | State: Ks.                        | ZIP: 67401 & approx. 110' east              |                                                               |                                                                                                                                           |                                                                             |                                               |            |                |  |  |
| 3 LOCATE WELL WITH "X" IN Depth(s) Groundwater Encountered: 1)                                                                                                                                                                                                    |                                                                                                                                                                                                                  |                              |                                   |                                             |                                                               |                                                                                                                                           |                                                                             |                                               |            |                |  |  |
|                                                                                                                                                                                                                                                                   | ON BOX:                                                                                                                                                                                                          | Depth(s) Gr                  | NA ft                             | ft. Longitude: -97.639115 (decimal degrees) |                                                               |                                                                                                                                           |                                                                             |                                               |            |                |  |  |
| 1                                                                                                                                                                                                                                                                 | N 2)                                                                                                                                                                                                             |                              |                                   |                                             |                                                               |                                                                                                                                           | Horizontal Datum: ■ WGS 84 □ NAD 83 □ NAD 27 Source for Latitude/Longitude: |                                               |            |                |  |  |
| □ below land surf                                                                                                                                                                                                                                                 |                                                                                                                                                                                                                  |                              |                                   | , measured on (mo-da                        |                                                               | GPS (unit make/model:)                                                                                                                    |                                                                             |                                               |            |                |  |  |
|                                                                                                                                                                                                                                                                   |                                                                                                                                                                                                                  |                              |                                   | , measured on (mo-da                        |                                                               |                                                                                                                                           | (WAAS enabled? ☐ Yes ☐ No)                                                  |                                               |            |                |  |  |
| Pump test data: Well w                                                                                                                                                                                                                                            |                                                                                                                                                                                                                  |                              |                                   |                                             |                                                               | ☐ Land Survey ☐ Topographic Map                                                                                                           |                                                                             |                                               |            |                |  |  |
| W                                                                                                                                                                                                                                                                 |                                                                                                                                                                                                                  |                              |                                   |                                             | pumping gpm                                                   |                                                                                                                                           |                                                                             | Online Mapper:                                |            |                |  |  |
| SW                                                                                                                                                                                                                                                                | SE                                                                                                                                                                                                               | after                        |                                   | s pumping                                   |                                                               | 1246 270                                                                                                                                  |                                                                             |                                               |            |                |  |  |
|                                                                                                                                                                                                                                                                   | Estimated Vield                                                                                                                                                                                                  |                              |                                   |                                             | enm                                                           |                                                                                                                                           |                                                                             | 6 Elevation: 1246.379 ft. Ground Level TOC    |            |                |  |  |
| ł .                                                                                                                                                                                                                                                               |                                                                                                                                                                                                                  |                              |                                   |                                             | 8.25 in to 26 ft and                                          |                                                                                                                                           |                                                                             | Source: Land Survey GPS Topographic Map Other |            |                |  |  |
| 7 WELL WATER TO BE USED AS:                                                                                                                                                                                                                                       |                                                                                                                                                                                                                  |                              |                                   |                                             |                                                               |                                                                                                                                           |                                                                             |                                               |            |                |  |  |
| 1. Domestic                                                                                                                                                                                                                                                       |                                                                                                                                                                                                                  |                              |                                   | ater Supply: well ID.                       |                                                               | . 10. □ Oi                                                                                                                                | il Field Water                                                              | Supply: lea                                   | ase        |                |  |  |
|                                                                                                                                                                                                                                                                   | ☐ Household 6. ☐ Dewaterin                                                                                                                                                                                       |                              |                                   |                                             | g: how many wells?                                            |                                                                                                                                           |                                                                             | 10.  Oil Field Water Supply: lease            |            |                |  |  |
| ☐ Lawn & Garden 7. ☐ Aquifer Re                                                                                                                                                                                                                                   |                                                                                                                                                                                                                  |                              |                                   | echarge: well ID                            | 🗆 🗆 Ca                                                        | ased Unc                                                                                                                                  |                                                                             |                                               |            |                |  |  |
|                                                                                                                                                                                                                                                                   |                                                                                                                                                                                                                  |                              |                                   |                                             | harge: well ID<br>well ID DMW1371A-26<br>Remediation: well ID |                                                                                                                                           |                                                                             | many bores                                    |            |                |  |  |
|                                                                                                                                                                                                                                                                   |                                                                                                                                                                                                                  |                              |                                   | e Soil Vapo                                 |                                                               | a) Closed Loop ☐ Horizontal ☐ Vertical b) Open Loop ☐ Surface Discharge ☐ Inj. of Water                                                   |                                                                             |                                               |            |                |  |  |
|                                                                                                                                                                                                                                                                   | 4. ☐ Industrial ☐ Recovery                                                                                                                                                                                       |                              |                                   |                                             | ☐ Injection                                                   |                                                                                                                                           |                                                                             | 13. Other (specify):                          |            |                |  |  |
| Was a chemical/bacteriological sample submitted to KDHE? ☐ Yes ■ No If yes, date sample was submitted:                                                                                                                                                            |                                                                                                                                                                                                                  |                              |                                   |                                             |                                                               |                                                                                                                                           |                                                                             |                                               |            |                |  |  |
| Water well disinfected?  Yes No                                                                                                                                                                                                                                   |                                                                                                                                                                                                                  |                              |                                   |                                             |                                                               |                                                                                                                                           |                                                                             |                                               |            |                |  |  |
| 8 TYPE OF CASING USED: ☐ Steel ■ PVC ☐ Other CASING JOINTS: ☐ Glued ☐ Clamped ☐ Welded ☐ Threaded                                                                                                                                                                 |                                                                                                                                                                                                                  |                              |                                   |                                             |                                                               |                                                                                                                                           |                                                                             |                                               |            |                |  |  |
| Casing diameter 2 in to 21 ft., Diameter in to ft., Diameter in to ft., Diameter in to ft.  Casing height above land surface 0 in Weight lbs./ft. Wall thickness or gauge No. Sch 40                                                                              |                                                                                                                                                                                                                  |                              |                                   |                                             |                                                               |                                                                                                                                           |                                                                             |                                               |            |                |  |  |
|                                                                                                                                                                                                                                                                   |                                                                                                                                                                                                                  |                              |                                   |                                             |                                                               |                                                                                                                                           |                                                                             |                                               |            |                |  |  |
| TYPE OF SCREEN OR PERFORATION MATERIAL:         □ Steel       □ Steinless Steel       □ PVC       □ Other (Specify)                                                                                                                                               |                                                                                                                                                                                                                  |                              |                                   |                                             |                                                               |                                                                                                                                           |                                                                             |                                               |            |                |  |  |
| □ Brass □ Galvanized Steel □ Concrete tile □ None used (open hole)                                                                                                                                                                                                |                                                                                                                                                                                                                  |                              |                                   |                                             |                                                               |                                                                                                                                           |                                                                             |                                               |            |                |  |  |
| SCREEN OR PERFORATION OPENINGS ARE:                                                                                                                                                                                                                               |                                                                                                                                                                                                                  |                              |                                   |                                             |                                                               |                                                                                                                                           |                                                                             |                                               |            |                |  |  |
| ☐ Continuous Slot ☐ Mill Slot ☐ Gauze Wrapped ☐ Torch Cut ☐ Drilled Holes ☐ Other (Specify)                                                                                                                                                                       |                                                                                                                                                                                                                  |                              |                                   |                                             |                                                               |                                                                                                                                           |                                                                             |                                               |            |                |  |  |
| □ Louvered Shutter □ Key Punched □ Wire Wrapped □ Saw Cut □ None (Open Hole)                                                                                                                                                                                      |                                                                                                                                                                                                                  |                              |                                   |                                             |                                                               |                                                                                                                                           |                                                                             |                                               |            |                |  |  |
| SCREEN-PERFORATED INTERVALS: From                                                                                                                                                                                                                                 |                                                                                                                                                                                                                  |                              |                                   |                                             |                                                               |                                                                                                                                           |                                                                             |                                               |            |                |  |  |
| 9 GROUT MATERIAL: Neat cement Cement Grout Bentonite Other                                                                                                                                                                                                        |                                                                                                                                                                                                                  |                              |                                   |                                             |                                                               |                                                                                                                                           |                                                                             |                                               |            |                |  |  |
| Grout Intervals: From 0 ft. to 19 ft., From ft. to ft.                                                                                                                                                                                                            |                                                                                                                                                                                                                  |                              |                                   |                                             |                                                               |                                                                                                                                           |                                                                             |                                               |            |                |  |  |
| Nearest sou                                                                                                                                                                                                                                                       | irce of possil                                                                                                                                                                                                   | ble contaminati              | on:                               |                                             |                                                               | ,                                                                                                                                         |                                                                             |                                               |            |                |  |  |
| ☐ Septic                                                                                                                                                                                                                                                          |                                                                                                                                                                                                                  |                              | Lateral Line                      |                                             |                                                               | Livestock Pe                                                                                                                              |                                                                             | ☐ Insectici                                   | 0          |                |  |  |
| _                                                                                                                                                                                                                                                                 | □ Sewer Lines     □ Cess Pool     □ Sewage Lagoon     □ Fuel Storage     □ Abandoned Water Well       □ Watertight Sewer Lines     □ Seepage Pit     □ Feedyard     □ Fertilizer Storage     □ Oil Well/Gas Well |                              |                                   |                                             |                                                               |                                                                                                                                           |                                                                             |                                               |            | well           |  |  |
| Other (Specify)                                                                                                                                                                                                                                                   |                                                                                                                                                                                                                  |                              |                                   |                                             |                                                               |                                                                                                                                           |                                                                             |                                               |            |                |  |  |
| Direction from well? ft.                                                                                                                                                                                                                                          |                                                                                                                                                                                                                  |                              |                                   |                                             |                                                               |                                                                                                                                           |                                                                             |                                               |            |                |  |  |
| 10 FROM                                                                                                                                                                                                                                                           | ТО                                                                                                                                                                                                               |                              | ITHOLO                            | GIC LOG                                     | FROM                                                          | TO                                                                                                                                        | LITHO. LO                                                                   | G (cont.) or                                  | PLUGGIN    | G INTERVALS    |  |  |
| 0                                                                                                                                                                                                                                                                 | 10                                                                                                                                                                                                               | Silty Clay                   | 46.1                              | 1 1 2                                       |                                                               |                                                                                                                                           |                                                                             |                                               |            |                |  |  |
| 10                                                                                                                                                                                                                                                                | 20                                                                                                                                                                                                               |                              | Silty Clay w/ thin sand stringers |                                             |                                                               |                                                                                                                                           |                                                                             |                                               |            |                |  |  |
| 20                                                                                                                                                                                                                                                                | 26                                                                                                                                                                                                               | Sand and cla                 | Sand and clay                     |                                             |                                                               |                                                                                                                                           |                                                                             | <del>/</del>                                  |            |                |  |  |
|                                                                                                                                                                                                                                                                   |                                                                                                                                                                                                                  |                              |                                   |                                             |                                                               |                                                                                                                                           |                                                                             |                                               |            |                |  |  |
|                                                                                                                                                                                                                                                                   |                                                                                                                                                                                                                  |                              |                                   |                                             |                                                               |                                                                                                                                           |                                                                             |                                               |            |                |  |  |
|                                                                                                                                                                                                                                                                   | Notes:                                                                                                                                                                                                           |                              |                                   |                                             |                                                               |                                                                                                                                           |                                                                             |                                               |            |                |  |  |
|                                                                                                                                                                                                                                                                   |                                                                                                                                                                                                                  |                              |                                   |                                             |                                                               |                                                                                                                                           |                                                                             |                                               |            |                |  |  |
|                                                                                                                                                                                                                                                                   |                                                                                                                                                                                                                  |                              |                                   |                                             |                                                               |                                                                                                                                           |                                                                             |                                               |            |                |  |  |
| 11 CONTRACTOR'S OR LANDOWNER'S CERTIFICATION: This water well was constructed, $\square$ reconstructed, or $\square$ plugged under my jurisdiction and was completed on (mo-day-year) .3-17-20.16 and this record is true to the best of my knowledge and belief. |                                                                                                                                                                                                                  |                              |                                   |                                             |                                                               |                                                                                                                                           |                                                                             |                                               |            |                |  |  |
| Kansas Wa                                                                                                                                                                                                                                                         | urisdiction<br>ater Well Co                                                                                                                                                                                      | and was complentractor's Lie | ense No                           | io-day-year) .5:1/.:                        | Vater Well R                                                  | ecord was cor                                                                                                                             | nnleted on (                                                                | mo-day-ve                                     | ar) 4      | ge and belief. |  |  |
| under the b                                                                                                                                                                                                                                                       | Kansas Water Well Contractor's License No. 604. This Water Well Record was completed on (mo-day-year)                                                                                                            |                              |                                   |                                             |                                                               |                                                                                                                                           |                                                                             |                                               |            |                |  |  |
| Mail I white copy along with a fee of \$5.00 for each constructed well to: Kansas Department of Health and Environment, Bureau of Water, GWTS Section,                                                                                                            |                                                                                                                                                                                                                  |                              |                                   |                                             |                                                               |                                                                                                                                           |                                                                             |                                               |            |                |  |  |

## locations

From: Jeffery Wilson, P.G. < JWilson@gsinetwork.com>

Subject: locations

To: Chris Jensen (epsinc@wildblue.net) <epsinc@wildblue.net>

Thu, Sep 08, 2016 09:22 AM

@1 attachment

Jeffery Wilson, P.G. Senior Geologist