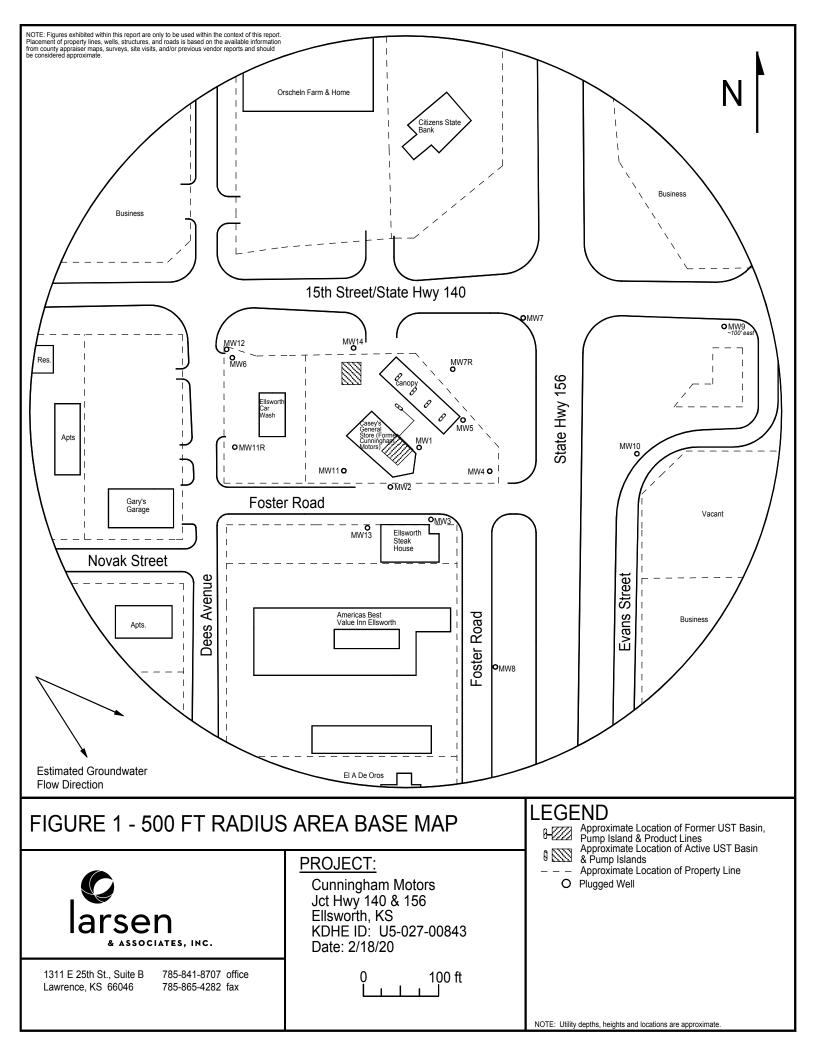

| WATER WELL PLUGGING RECORD                                                                                                                                                                                                                                                                                                              | Form WWC-5P                                                                            | KSA 82a-1212                                                                                      | ID NO.                                                                                   | MW12                                                           |
|-----------------------------------------------------------------------------------------------------------------------------------------------------------------------------------------------------------------------------------------------------------------------------------------------------------------------------------------|----------------------------------------------------------------------------------------|---------------------------------------------------------------------------------------------------|------------------------------------------------------------------------------------------|----------------------------------------------------------------|
| 1 LOCATION OF WATER WELL: County: Ellsworth                                                                                                                                                                                                                                                                                             | Fraction<br>NE¼ NE¼ NE¼ N                                                              | Section Number 21                                                                                 | Township Number T 15 S                                                                   | Range Number  8 E X W                                          |
| Street/Rural Address of Well Location; if unknown, distance & direction from nearest town or intersection: If at owner's address, check here Jct Hwy 140 & 156, Ellsworth, KS                                                                                                                                                           |                                                                                        | Clobal Positioning S Latitude: NA Longitude: NA Elevation: NA Horizontal Datum Collection Method: | Systems (GPS) inform:  WGS84, NA                                                         | ation:  (in decimal degrees) (in decimal degrees)  AD83, NAD27 |
| 2 WATER WELL OWNER: Bobbie E. O<br>RR#, St. Address, Box #: PO Box 12<br>City, State ZIP Code: Ellsworth, KS                                                                                                                                                                                                                            | Ott Trust I                                                                            | GPS unit (Mak Digital Map/Pho                                                                     |                                                                                          |                                                                |
| 3 MARK WELL'S LOCATION WITH AN "X" IN SECTION BOX:  N N NW NE SW SE S                                                                                                                                                                                                                                                                   | WELL'S STATIC WELL WAS USE Domestic Irrigation Feedlot Industrial                      | Public Wate                                                                                       | r Supply X awn & Garden)                                                                 | Dewatering Monitoring Injetion Well Other Yes No X             |
| Steel RMP (SR) Wrought Fiberglass Other (Specific below)  ABS Scasing pulled? Yes X No If yes, how much 3'  Casing heigh above or below land surface NA in.  GROUT PLUG MATERIAL: Neat cement Cement grout X Bentonite X Other Gravel: 0-0.5'; Soil: 0.5-3'  Grout Plug Intervals: From 3 ft to 46.40 ft, From ft to ft, From ft to ft, |                                                                                        |                                                                                                   |                                                                                          |                                                                |
| Lateral lines Feed ya Cess pool Livesto                                                                                                                                                                                                                                                                                                 | e pit X Fuel stora y Fertilizer s tagoon Insecticide                                   | storage e storage d water well Dir as well Ho                                                     | Other (specify below)  rection from well?  ow many feet?  PLUGGING  ngham Motors; U5-027 | G MATERIALS 7-00843                                            |
| 7 CONTRACTOR'S OR LANDOWNER'S C completed on (mo/day/year) 2/18/2020 Contractor's License No. 757. This Water Well business name of Larsen & Associates, Inc.  Send one white copy to Kansas Department                                                                                                                                 | and this record is t Record was completed o By (signature) nt of Health & Environment, | rue to the best of my land (mo/day/year)  Geology Section, 1000                                   | SW Jacon Street, Ste. 42                                                                 | Kansas Water<br>under the                                      |
| 66612-1367. Send                                                                                                                                                                                                                                                                                                                        | one copy to WATER WELI //www.kdhcks.gov/waterwe KSA82a-1212                            | OWNER and retain on                                                                               | e for your records<br>785-296-5524.                                                      | Revised 1/20/2015                                              |
|                                                                                                                                                                                                                                                                                                                                         | 110/1044-1414                                                                          |                                                                                                   |                                                                                          | Neviseu 1/20/2015                                              |