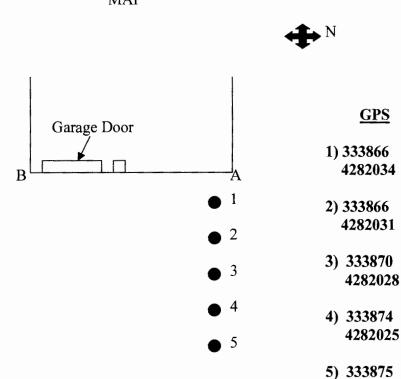

## MAP

| Hole to I | Land | mar | K |
|-----------|------|-----|---|
| Measur    | eme  | nts |   |
|           |      |     |   |

| Measurements |       |  |  |  |
|--------------|-------|--|--|--|
| A.1          | 36'6" |  |  |  |
| A.2.         | 52'   |  |  |  |
| A.3.         | 67'   |  |  |  |
| A.4.         | 82'   |  |  |  |
| A.5.         | 95'   |  |  |  |
| B.1.         | 54'   |  |  |  |
| B.2.         | 61'4" |  |  |  |
| B.3.         | 71'4" |  |  |  |
| B.4.         | 84'4" |  |  |  |
| B.5.         | 96'   |  |  |  |
|              |       |  |  |  |
|              |       |  |  |  |
|              |       |  |  |  |
|              |       |  |  |  |