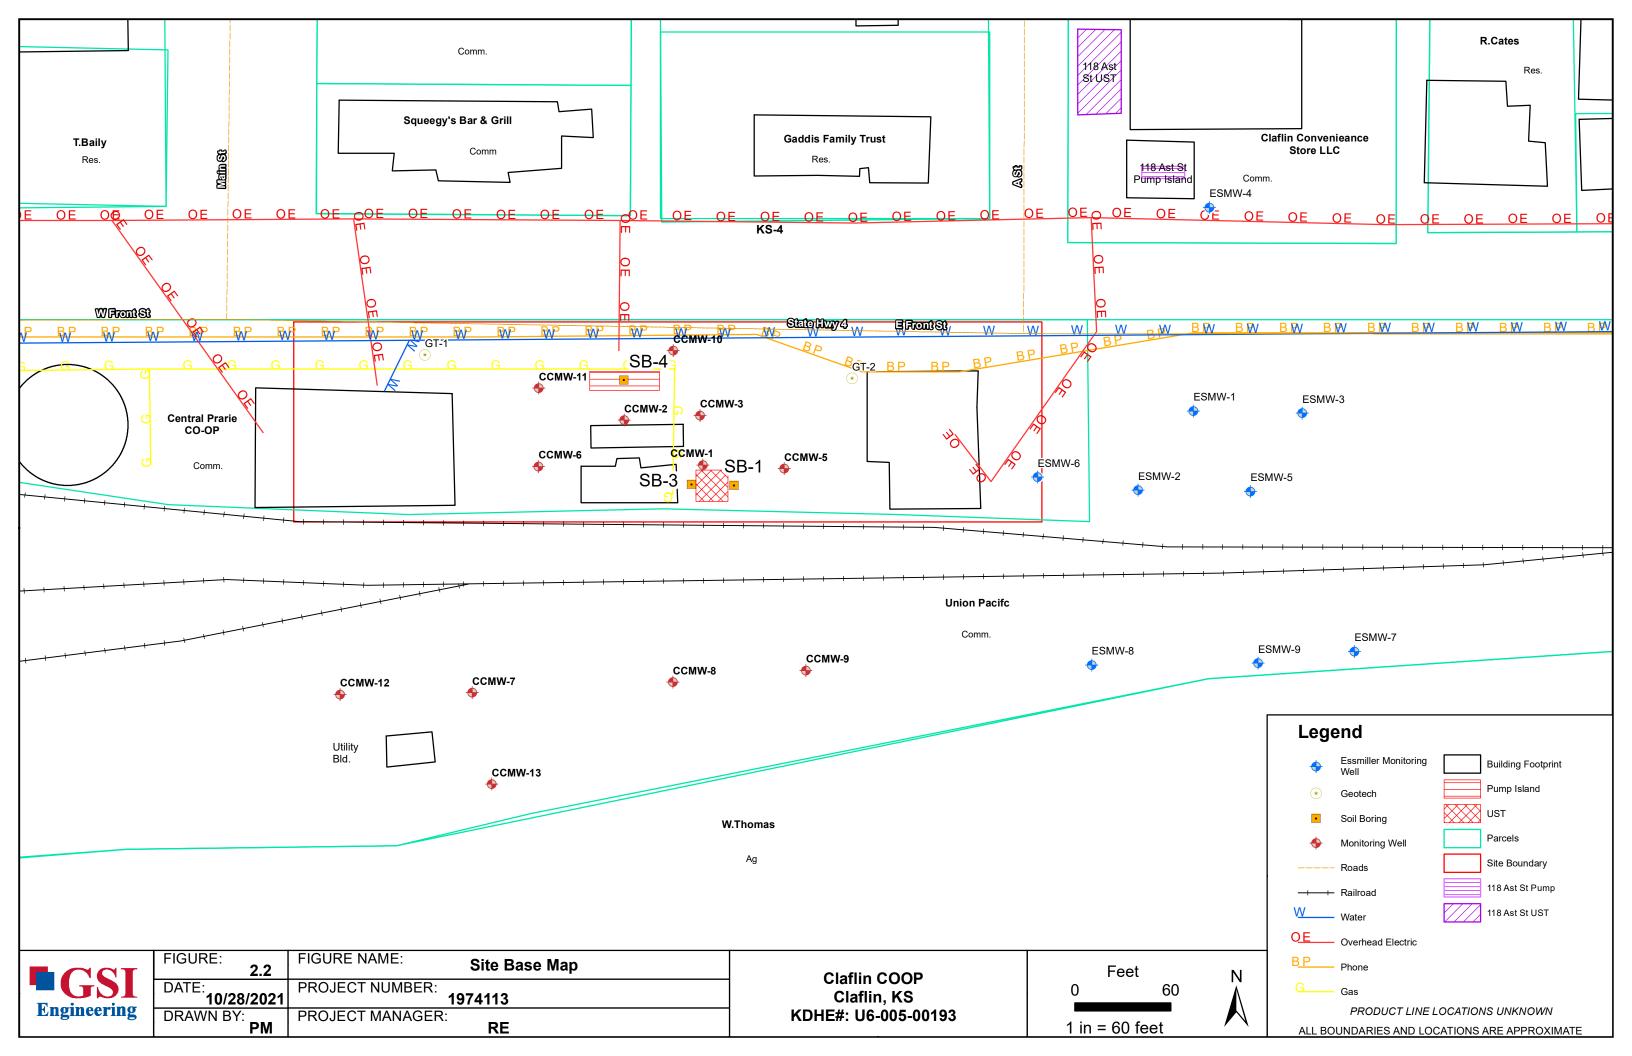

eil.<br>57. Teleni                      | hone         | 785-296-3565  |  |  |
| _                                                                                          |                                                                  | s.gov/waterwel                              |                                             | , Cologj b                       |                        |                                          |                                                                                                                     | ., 120,                                                                         | - ope                  | ,                                                       |                                         |              | A 82a-1212    |  |  |