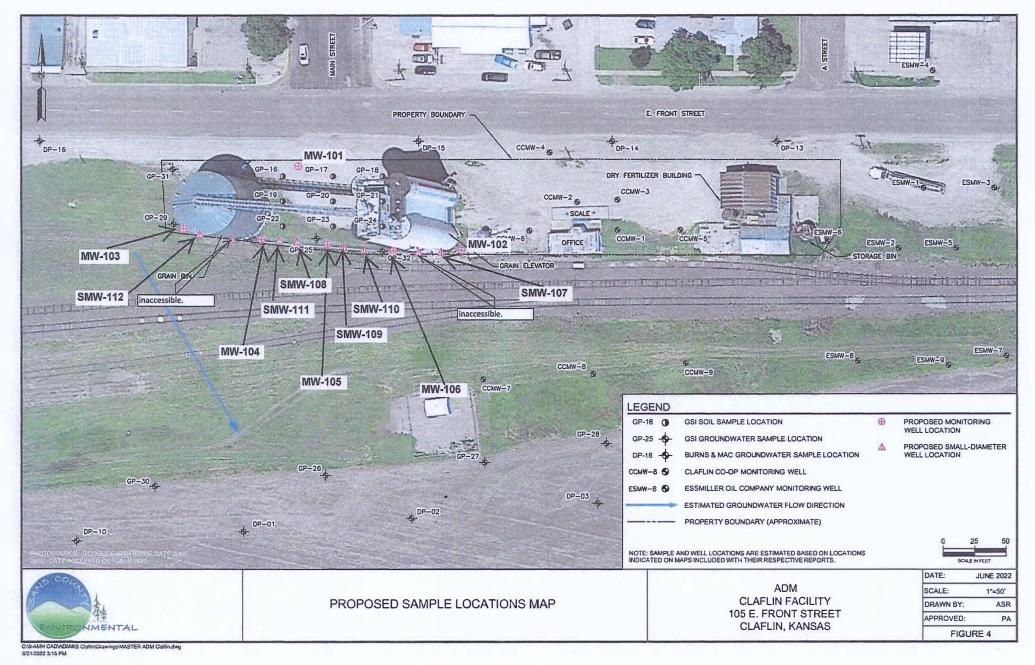

|                                                                                                                                                                                                                                         |                                                                                           |                                   |                   | WWC-5                   |                     | vision of Water                                                                 |                                           | SMW-110       |              |  |
|-----------------------------------------------------------------------------------------------------------------------------------------------------------------------------------------------------------------------------------------|-------------------------------------------------------------------------------------------|-----------------------------------|-------------------|-------------------------|---------------------|---------------------------------------------------------------------------------|-------------------------------------------|---------------|--------------|--|
|                                                                                                                                                                                                                                         |                                                                                           |                                   |                   | e in Well Use           | Res                 | sources App. No                                                                 |                                           | Well ID       |              |  |
| 1 LOCATION OF WATER WELL:                                                                                                                                                                                                               |                                                                                           |                                   |                   | Fraction                |                     |                                                                                 |                                           | ge Number     |              |  |
| County: Barton SE 1/4 SW 1/4 SW 1/4 S                                                                                                                                                                                                   |                                                                                           |                                   |                   |                         |                     |                                                                                 |                                           |               |              |  |
| 2 WELL                                                                                                                                                                                                                                  | OWNER: 1                                                                                  | ast Name:                         |                   | First:                  |                     | eet or Rural Address where well is located (if unknown, distance and            |                                           |               |              |  |
| 1 A 11 9900 West 110st Ctrest                                                                                                                                                                                                           |                                                                                           |                                   |                   |                         |                     | irection from nearest town or intersection): If at owner's address, check here: |                                           |               |              |  |
| Address:                                                                                                                                                                                                                                |                                                                                           |                                   | ы                 |                         | 105                 | 05 Front Street, Claflin, Ks.                                                   |                                           |               |              |  |
| City:                                                                                                                                                                                                                                   | Overland                                                                                  |                                   | State: KS         | ZIP: 66201              | East                | East                                                                            |                                           |               |              |  |
| 3 LOCAT                                                                                                                                                                                                                                 |                                                                                           |                                   | OF COL            |                         | 45                  |                                                                                 | 39 5221                                   | 56            |              |  |
| WITH "                                                                                                                                                                                                                                  | WITH "X" IN SECTION POY.  4 DEPTH OF COMPLETED WELL: Depth(s) Groundwater Encountered: 1) |                                   |                   |                         |                     |                                                                                 | 5 Latitude: 38.522156                     |               |              |  |
| 1                                                                                                                                                                                                                                       | SECTION BOX: (2) (4 or 4) (1)                                                             |                                   |                   |                         |                     |                                                                                 |                                           |               |              |  |
| WELL'S STATIC WATER LEVEL:31.09                                                                                                                                                                                                         |                                                                                           |                                   |                   |                         | .09 <sub>ft</sub> . | Source                                                                          | ntal Datum:                               |               | 35 LI NAD ZI |  |
|                                                                                                                                                                                                                                         | below land surface, measured on (m                                                        |                                   |                   |                         |                     | 3. Source                                                                       | S (unit make/model: .                     | Juniper Ge    | eode GNS2    |  |
| NW                                                                                                                                                                                                                                      | above land surface, measured on (mo-da                                                    |                                   |                   |                         |                     |                                                                                 | (WAAS enabled? [                          |               |              |  |
|                                                                                                                                                                                                                                         | Pump test data: Well water was ft.                                                        |                                   |                   |                         |                     | ☐ Land Survey ☐ Topographic Map                                                 |                                           |               |              |  |
| w                                                                                                                                                                                                                                       | E                                                                                         | after                             |                   | s pumping               |                     |                                                                                 |                                           |               |              |  |
| sw                                                                                                                                                                                                                                      | SE                                                                                        | after                             |                   | vater wass pumping      |                     |                                                                                 |                                           |               |              |  |
| Estimated Yield:                                                                                                                                                                                                                        |                                                                                           |                                   |                   |                         | БРШ                 | 6 Elevat                                                                        | 6 Elevation: NA Ground Level TOC          |               |              |  |
| S Bore Hole Diameter:                                                                                                                                                                                                                   |                                                                                           |                                   |                   | in. to                  | ft. and             | Source                                                                          | Source:   Land Survey GPS Topographic Map |               |              |  |
| 1 r                                                                                                                                                                                                                                     | 1 mile 3.75°. in. to95°                                                                   |                                   |                   |                         |                     |                                                                                 | ☐ Other                                   |               |              |  |
| 7 WELL WATER TO BE USED AS:                                                                                                                                                                                                             |                                                                                           |                                   |                   |                         |                     |                                                                                 |                                           |               |              |  |
| 1. Domestic                                                                                                                                                                                                                             |                                                                                           |                                   |                   | ater Supply: well ID    |                     |                                                                                 |                                           |               |              |  |
| ☐ Household 6. ☐ Dewaterin                                                                                                                                                                                                              |                                                                                           |                                   |                   | ig: how many wells?     | ••••••              | 11. Test H                                                                      | 11. Test Hole: well ID                    |               |              |  |
| ☐ Lawn & Garden 7. ☐ Aquifer Ro ☐ Livestock 8. ■ Monitorin                                                                                                                                                                              |                                                                                           |                                   |                   | echarge: well ID        | W-110               | ☐ Cas                                                                           | ☐ Cased ☐ Uncased ☐ Geotechnical          |               |              |  |
| _                                                                                                                                                                                                                                       | 2. ☐ Irrigation  8. ■ Monitoring: Well 1D                                                 |                                   |                   |                         |                     | 10                                                                              |                                           |               |              |  |
|                                                                                                                                                                                                                                         | 3. ☐ Feedlot ☐ Air Sparge ☐ Soil V                                                        |                                   |                   |                         |                     |                                                                                 |                                           |               |              |  |
| 4. Industr                                                                                                                                                                                                                              |                                                                                           |                                   | Recovery          |                         |                     | 13. Other (specify):                                                            |                                           |               |              |  |
| Was a chemical/bacteriological sample submitted to KDHE? ☐ Yes ■ No If yes, date sample was submitted:                                                                                                                                  |                                                                                           |                                   |                   |                         |                     |                                                                                 |                                           |               |              |  |
| Water well disinfected?  Yes No                                                                                                                                                                                                         |                                                                                           |                                   |                   |                         |                     |                                                                                 |                                           |               |              |  |
| 8 TYPE OF CASING USED: ☐ Steel ■ PVC ☐ Other                                                                                                                                                                                            |                                                                                           |                                   |                   |                         |                     |                                                                                 |                                           |               |              |  |
| Casing diameter1 in. to20ft., Diameter in. toft.                                                                                                                                                                                        |                                                                                           |                                   |                   |                         |                     |                                                                                 |                                           |               |              |  |
| Casing diameterin. to20ft., Diameterin. toft., Diameterin. toft.  Casing height above land surface0in. Weightlbs./ft. Wall thickness or gauge No. \$\$Ch.40ft.                                                                          |                                                                                           |                                   |                   |                         |                     |                                                                                 |                                           |               |              |  |
| TYPE OF SCREEN OR PERFORATION MATERIAL:                                                                                                                                                                                                 |                                                                                           |                                   |                   |                         |                     |                                                                                 |                                           |               |              |  |
| ☐ Steel ☐ Stainless Steel ☐ Fiberglass ☐ PVC ☐ Other (Specify)                                                                                                                                                                          |                                                                                           |                                   |                   |                         |                     |                                                                                 |                                           |               |              |  |
| ☐ Brass ☐ Galvanized Steel ☐ Concrete tile ☐ None used (open hole)                                                                                                                                                                      |                                                                                           |                                   |                   |                         |                     |                                                                                 |                                           |               |              |  |
| SCREEN OR PERFORATION OPENINGS ARE:                                                                                                                                                                                                     |                                                                                           |                                   |                   |                         |                     |                                                                                 |                                           |               |              |  |
| ☐ Continuous Slot ☐ Mill Slot ☐ Gauze Wrapped ☐ Torch Cut ☐ Drilled Holes ☐ Other (Specify)                                                                                                                                             |                                                                                           |                                   |                   |                         |                     |                                                                                 |                                           |               |              |  |
| SCREEN-PERFORATED INTERVALS: From ft. to ft., From ft., From ft., From ft.                                                                                                                                                              |                                                                                           |                                   |                   |                         |                     |                                                                                 |                                           |               |              |  |
| GRAVEL PACK INTERVALS: From                                                                                                                                                                                                             |                                                                                           |                                   |                   |                         |                     |                                                                                 |                                           |               |              |  |
| 9 GROUT MATERIAL: Neat cement Cement grout Bentonite Other Cement pad                                                                                                                                                                   |                                                                                           |                                   |                   |                         |                     |                                                                                 |                                           |               |              |  |
| Grout Intervals: From                                                                                                                                                                                                                   |                                                                                           |                                   |                   |                         |                     |                                                                                 |                                           |               |              |  |
| Nearest source of possible contamination:                                                                                                                                                                                               |                                                                                           |                                   |                   |                         |                     |                                                                                 |                                           |               |              |  |
| ☐ Septic Tank ☐ Lateral Lines ☐ Pit Privy ☐ Livestock Pens ☐ Insecticide Storage                                                                                                                                                        |                                                                                           |                                   |                   |                         |                     |                                                                                 |                                           |               |              |  |
| Sewer                                                                                                                                                                                                                                   |                                                                                           |                                   | Cess Pool         | ☐ Sewage L              |                     | Fuel Storage                                                                    |                                           | doned Water V | Well         |  |
| ☐ Watertight Sewer Lines ☐ Seepage Pit ☐ Feedyard ☐ Fertilizer Storage ☐ Oil Well/Gas Well ☐ Other (Specific) ☐ Undefined                                                                                                               |                                                                                           |                                   |                   |                         |                     |                                                                                 |                                           |               |              |  |
| Other (Specify) Undefined Direction from well? Uncertain Distance from well? Uncertain ft.                                                                                                                                              |                                                                                           |                                   |                   |                         |                     |                                                                                 |                                           |               |              |  |
| 10 FROM                                                                                                                                                                                                                                 | TO                                                                                        |                                   | ITHOLO            |                         | FROM                | TO                                                                              | LITHO. LOG (cont.)                        | or PLUGGIN    | G INTERVALS  |  |
| 0                                                                                                                                                                                                                                       |                                                                                           | Sandy Loam                        |                   |                         |                     |                                                                                 | ( )                                       |               |              |  |
| 4                                                                                                                                                                                                                                       |                                                                                           | Silty Clay, br                    |                   |                         |                     | i i                                                                             |                                           |               |              |  |
| 19                                                                                                                                                                                                                                      | 20                                                                                        | oamy Sand, brown, some caliche    |                   |                         |                     |                                                                                 |                                           |               |              |  |
| 20                                                                                                                                                                                                                                      | 28                                                                                        | Silt Loam, brown, clay in part    |                   |                         |                     |                                                                                 |                                           |               |              |  |
| 28                                                                                                                                                                                                                                      | 30                                                                                        | Sandy Loam, brown                 |                   |                         |                     |                                                                                 |                                           |               |              |  |
| 30                                                                                                                                                                                                                                      | 38                                                                                        | Silty Clay Loam, brown, some sand |                   |                         |                     |                                                                                 |                                           |               |              |  |
| 38                                                                                                                                                                                                                                      |                                                                                           |                                   | Silty Clay, brown |                         |                     | Notes:                                                                          |                                           |               |              |  |
| 43 45 Silty Clay Loam, brown                                                                                                                                                                                                            |                                                                                           |                                   |                   |                         |                     | 摄 " 自                                                                           |                                           |               |              |  |
|                                                                                                                                                                                                                                         |                                                                                           |                                   |                   |                         |                     |                                                                                 |                                           |               |              |  |
| 11 CONTRACTOR'S OR LANDOWNER'S CERTIFICATION: This water well was constructed, reconstructed, or plugged                                                                                                                                |                                                                                           |                                   |                   |                         |                     |                                                                                 |                                           |               |              |  |
| under my jurisdiction and was completed on (mo-day-year) 5-5-2023 and this record is true to the best of my knowledge and belief.  Kansas Water Well Contractor's License No. 604 This Water Well Record was completed on (mo-day-year) |                                                                                           |                                   |                   |                         |                     |                                                                                 |                                           |               |              |  |
| under the h                                                                                                                                                                                                                             | uci well Co                                                                               | ne of Enviror                     | imental F         | Priority Service. Inc.  | alei Well K         | Signature                                                                       | intered on tho-day-                       | year) .       | M. S         |  |
| under the business name of Environmental Priority Service, Inc.  Mail 1 white copy along with a fee of \$5.00 for each constructed well to: Kansas Department of Health and Environment, Bureau of Water, GWTS Section,                 |                                                                                           |                                   |                   |                         |                     |                                                                                 |                                           |               |              |  |
|                                                                                                                                                                                                                                         |                                                                                           |                                   |                   | 66612-1367. Mail one to |                     |                                                                                 |                                           |               |              |  |
|                                                                                                                                                                                                                                         |                                                                                           | s.gov/waterwell/                  |                   |                         | KSA 82a-1           |                                                                                 |                                           |               | 7/10/2015    |  |