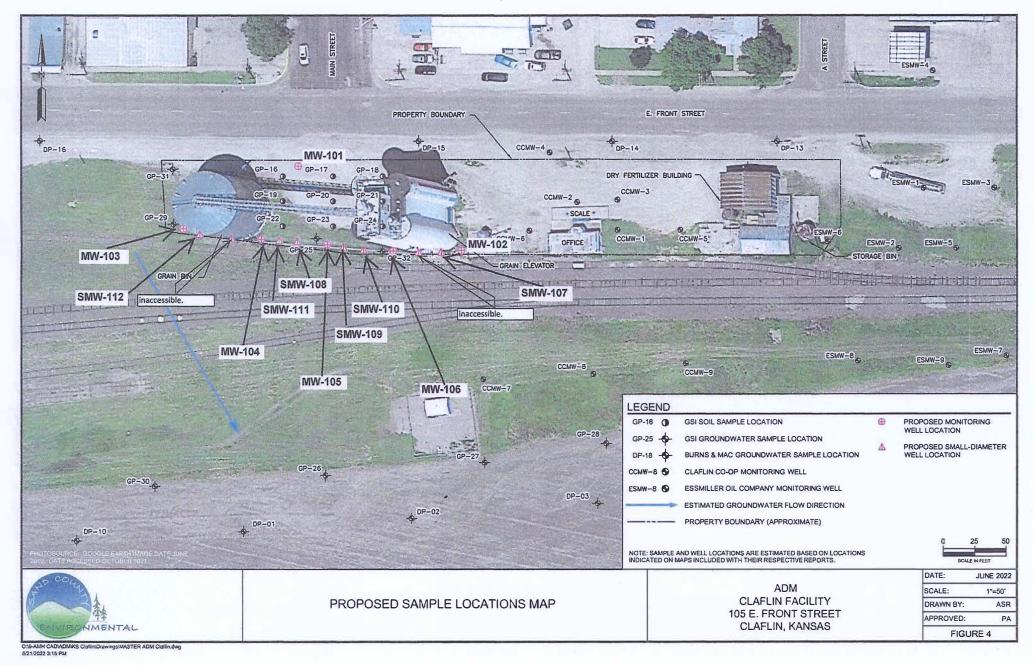

|                                  |                           |       |  |
| 1000 SW Jackson St., Suite 420, Topeka, Kansas 66612-1367. Mail one to Water Well Owner and retain one for your records. Telephone 785-296-5524.  Visit us at http://www.kdheks.gov/waterwell/index.html  KSA 82a-1212  Revised 7/10/2015                       |                                                |                                                          |                         |                                                                                  |                                                                                         |                                  |                           |       |  |

## T. 17 R.11W Sec. 34

## **Barton County**