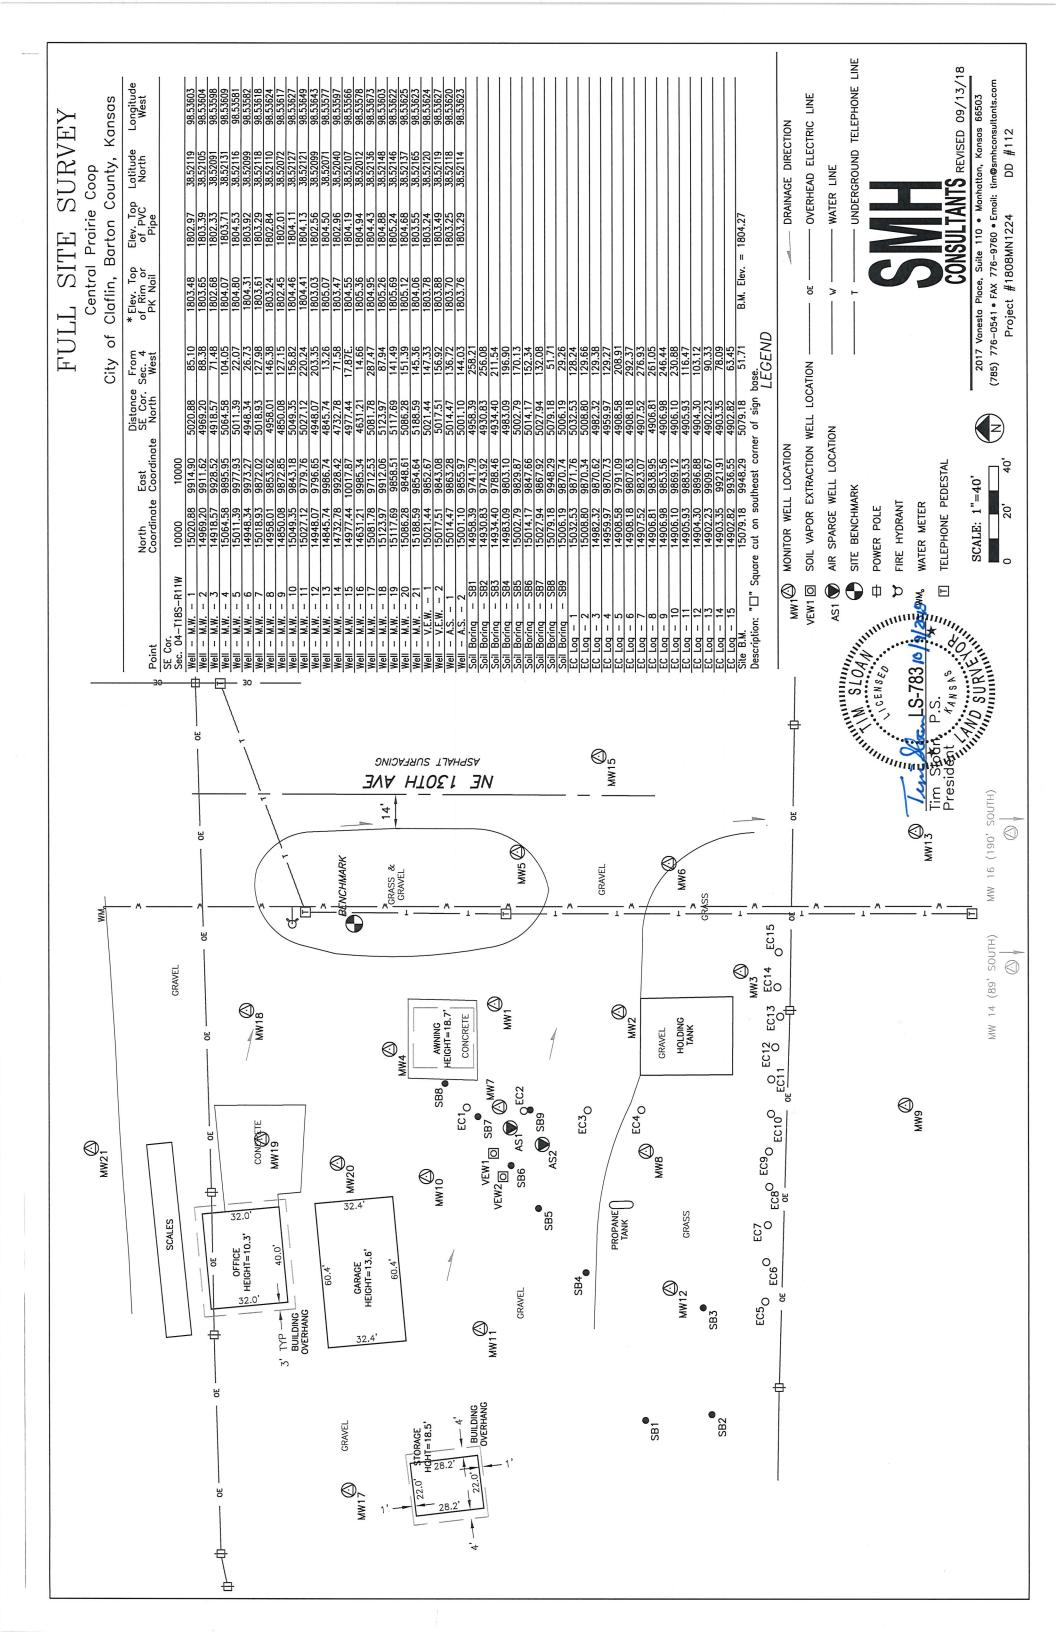

KOLAR Document ID: 1424215

|                                                                                                              | WELL R                                                           | WWC-5                                     |                   |                                |                                                                                         | ion of Water          |                                                                                 |                          | W 11 ID |                       |             |                   |  |
|--------------------------------------------------------------------------------------------------------------|------------------------------------------------------------------|-------------------------------------------|-------------------|--------------------------------|-----------------------------------------------------------------------------------------|-----------------------|---------------------------------------------------------------------------------|--------------------------|---------|-----------------------|-------------|-------------------|--|
|                                                                                                              | l Record   TION OF W                                             |                                           |                   | e in Well Use<br>Fraction      |                                                                                         |                       |                                                                                 | rces App. N<br>on Numbe  |         | Township Numb         | Well ID     | inge Number       |  |
| 1 LOCATION OF WATER WELL: County:                                                                            |                                                                  |                                           | 1/4 1/4           |                                |                                                                                         |                       | T                                                                               |                          |         |                       |             |                   |  |
| 2 WELL OWNER: Last Name: First:                                                                              |                                                                  |                                           |                   |                                |                                                                                         | Street or             | reet or Rural Address where well is located (if unknown, dis                    |                          |         |                       |             |                   |  |
|                                                                                                              |                                                                  |                                           |                   |                                |                                                                                         |                       | irection from nearest town or intersection): If at owner's address, check here: |                          |         |                       |             |                   |  |
| Address:<br>Address:                                                                                         | Address:                                                         |                                           |                   |                                |                                                                                         |                       |                                                                                 |                          |         |                       |             |                   |  |
| City:                                                                                                        |                                                                  |                                           | State:            | ZIP:                           |                                                                                         |                       |                                                                                 |                          |         |                       |             |                   |  |
| 3 LOCATE WELL 4 DEPTH OF COM                                                                                 |                                                                  |                                           |                   | IPLETED WEI                    | LL:                                                                                     |                       | ft                                                                              | 5 Latitu                 | ıde.    |                       |             | (decimal degrees) |  |
| WITH "X" IN SECTION BOX:  4 DET THE COMM Depth(s) Groundwater En                                             |                                                                  |                                           |                   |                                |                                                                                         |                       | . 10.                                                                           |                          |         | e:                    |             |                   |  |
|                                                                                                              | 2) ft. 3) ft., or 4) \( \sqrt{\text{WELL'S STATIC WATER LEVEL:}} |                                           |                   |                                |                                                                                         |                       | Datum: ☐ WGS 84 ☐ NAD 83 ☐ NAD 27                                               |                          |         |                       |             |                   |  |
|                                                                                                              | l X                                                              | WELL'S ST  ☐ below la                     |                   |                                | Source for Latitude/Longitude:  GPS (unit make/model:                                   |                       |                                                                                 |                          | ,       |                       |             |                   |  |
| NW                                                                                                           | NE                                                               | above la                                  |                   |                                | G.                                                                                      |                       | unit make/model: WAAS enabled?                                                  |                          |         |                       |             |                   |  |
|                                                                                                              |                                                                  | Pump test data: Well water was ft.        |                   |                                |                                                                                         | ft.                   | ☐ Land Survey ☐ Topographic Map                                                 |                          |         |                       |             |                   |  |
| W                                                                                                            | E                                                                | after                                     |                   |                                | □ O                                                                                     | nline                 | e Mapper:                                                                       |                          |         |                       |             |                   |  |
| SW                                                                                                           | SE                                                               | Well water was ft. after hours pumping gr |                   |                                |                                                                                         |                       |                                                                                 |                          |         |                       |             |                   |  |
|                                                                                                              |                                                                  | Estimated Y                               | 5P                | 6 Elevation:ft. Ground Level   |                                                                                         |                       |                                                                                 |                          |         |                       |             |                   |  |
| ,                                                                                                            | Bore Hole D                                                      | ore Hole Diameter: in. to                 |                   |                                |                                                                                         |                       |                                                                                 |                          |         |                       |             |                   |  |
|                                                                                                              | 1 mile  in. to ft.                                               |                                           |                   |                                |                                                                                         |                       |                                                                                 |                          |         |                       |             |                   |  |
| 1. Domestic:                                                                                                 |                                                                  |                                           |                   | ter Supply: well I             | ID                                                                                      |                       |                                                                                 | 10 □ Oi                  | 1 Fie   | eld Water Supply: 16  | ease        |                   |  |
| ☐ Housel                                                                                                     | how many wells?                                                  |                                           |                   |                                | 11. Test Hole: well ID                                                                  |                       |                                                                                 |                          |         |                       |             |                   |  |
| ☐ Lawn & Garden 7. ☐ Aquifer R                                                                               |                                                                  |                                           | echarge: well ID. |                                |                                                                                         |                       |                                                                                 | ☐ Uncased ☐ Geotechnical |         |                       |             |                   |  |
|                                                                                                              |                                                                  |                                           |                   |                                | well ID                                                                                 |                       |                                                                                 |                          |         | al: how many bores    |             |                   |  |
| 2. ☐ Irrigati<br>3. ☐ Feedlo                                                                                 |                                                                  | Soil Vapor Extraction                     |                   |                                | a) Closed Loop ☐ Horizontal ☐ Vertical b) Open Loop ☐ Surface Discharge ☐ Inj. of Water |                       |                                                                                 |                          |         |                       |             |                   |  |
| 4. Industr                                                                                                   | ☐ Injection                                                      | -                                         |                   |                                | 13. Other (specify):                                                                    |                       |                                                                                 |                          |         |                       |             |                   |  |
| 4.                                                                                                           |                                                                  |                                           |                   |                                |                                                                                         |                       |                                                                                 |                          |         |                       |             |                   |  |
| Water well disinfected? ☐ Yes ☐ No                                                                           |                                                                  |                                           |                   |                                |                                                                                         |                       |                                                                                 |                          |         |                       |             |                   |  |
| 8 TYPE OF CASING USED: ☐ Steel ☐ PVC ☐ Other                                                                 |                                                                  |                                           |                   |                                |                                                                                         |                       |                                                                                 |                          |         |                       |             |                   |  |
| Casing diameter                                                                                              |                                                                  |                                           |                   |                                |                                                                                         |                       |                                                                                 |                          |         |                       |             |                   |  |
|                                                                                                              |                                                                  |                                           |                   |                                |                                                                                         | 103./                 | π.                                                                              | wan unck                 | iicss   | of gauge 140          | , <b></b>   |                   |  |
| TYPE OF SCREEN OR PERFORATION MATERIAL:  Steel Stainless Steel Fiberglass PVC Other (Specify)                |                                                                  |                                           |                   |                                |                                                                                         |                       |                                                                                 |                          |         |                       |             |                   |  |
| ☐ Brass ☐ Galvanized Steel ☐ Concrete tile ☐ None used (open hole)  SCREEN OR PERFORATION OPENINGS ARE:      |                                                                  |                                           |                   |                                |                                                                                         |                       |                                                                                 |                          |         |                       |             |                   |  |
|                                                                                                              |                                                                  | ATION OPEI<br>☐ Mill Slot                 |                   |                                | □т                                                                                      | arah Cut - F          | ا السنا                                                                         | llad Halas               |         | Other (Specify)       |             |                   |  |
|                                                                                                              |                                                                  | ☐ Key Punch                               |                   |                                |                                                                                         |                       |                                                                                 | ne (Open H               |         |                       |             |                   |  |
| SCREEN-F                                                                                                     |                                                                  |                                           |                   |                                |                                                                                         |                       |                                                                                 |                          |         | ft., From             | ft. t       | o ft.             |  |
|                                                                                                              |                                                                  |                                           |                   |                                |                                                                                         |                       |                                                                                 |                          |         | ft., From             |             |                   |  |
|                                                                                                              |                                                                  |                                           |                   |                                |                                                                                         |                       |                                                                                 |                          |         | 0.4.                  |             |                   |  |
|                                                                                                              |                                                                  | II. to<br>e contaminatio                  | No                | п., From<br>potential source o | of cor                                                                                  | II. IO<br>ntamination | withi                                                                           | π., From<br>n 200 ft     |         | ft. to                | π.          |                   |  |
| ☐ Septic                                                                                                     |                                                                  |                                           | Lateral Line      |                                |                                                                                         |                       |                                                                                 | ivestock Pe              | ns      | ☐ Insection           | cide Storag | ge                |  |
| ☐ Sewer                                                                                                      |                                                                  |                                           | Cess Pool         |                                |                                                                                         |                       |                                                                                 | uel Storage              |         | Abando                |             |                   |  |
| ☐ Watertight Sewer Lines ☐ Seepage Pit ☐ Feedyard ☐ Fertilizer Storage ☐ Oil Well/Gas Well ☐ Other (Specify) |                                                                  |                                           |                   |                                |                                                                                         |                       |                                                                                 |                          |         |                       |             |                   |  |
|                                                                                                              |                                                                  |                                           |                   |                                |                                                                                         |                       |                                                                                 |                          |         | ft.                   |             |                   |  |
| 10 FROM                                                                                                      | TO                                                               |                                           | ITHOLOG           |                                |                                                                                         | FROM                  |                                                                                 |                          |         | HO. LOG (cont.) or    |             | NG INTERVALS      |  |
|                                                                                                              |                                                                  |                                           |                   |                                |                                                                                         |                       |                                                                                 |                          |         |                       |             |                   |  |
|                                                                                                              |                                                                  |                                           |                   |                                |                                                                                         |                       |                                                                                 |                          |         |                       |             |                   |  |
|                                                                                                              |                                                                  |                                           |                   |                                |                                                                                         | 1                     |                                                                                 |                          |         |                       |             |                   |  |
|                                                                                                              |                                                                  |                                           |                   |                                |                                                                                         |                       |                                                                                 |                          |         |                       |             |                   |  |
|                                                                                                              |                                                                  |                                           |                   |                                |                                                                                         |                       |                                                                                 |                          |         |                       |             |                   |  |
|                                                                                                              |                                                                  |                                           |                   |                                |                                                                                         | Notes:                |                                                                                 |                          |         |                       |             |                   |  |
|                                                                                                              |                                                                  |                                           |                   |                                |                                                                                         |                       |                                                                                 |                          |         |                       |             |                   |  |
| 11 CONTRACTOR'S OR LANDOWNER'S CERTIFICATION: This water well was  constructed,  reconstructed, or  plugged  |                                                                  |                                           |                   |                                |                                                                                         |                       |                                                                                 |                          |         |                       |             |                   |  |
| under my jurisdiction and was completed on (mo-day-year)                                                     |                                                                  |                                           |                   |                                |                                                                                         |                       |                                                                                 |                          |         |                       |             |                   |  |
| Kansas Water Well Contractor's License No                                                                    |                                                                  |                                           |                   |                                |                                                                                         |                       |                                                                                 |                          |         |                       |             |                   |  |
| under the business name of                                                                                   |                                                                  |                                           |                   |                                |                                                                                         |                       |                                                                                 |                          |         |                       |             |                   |  |
| KS Departn                                                                                                   |                                                                  |                                           |                   |                                |                                                                                         |                       |                                                                                 |                          |         | eka, Kansas 66612-136 |             | ne 785-296-3565.  |  |
|                                                                                                              |                                                                  | ks.gov/waterwell                          |                   |                                |                                                                                         |                       |                                                                                 |                          |         |                       |             | SA 82a-1212       |  |