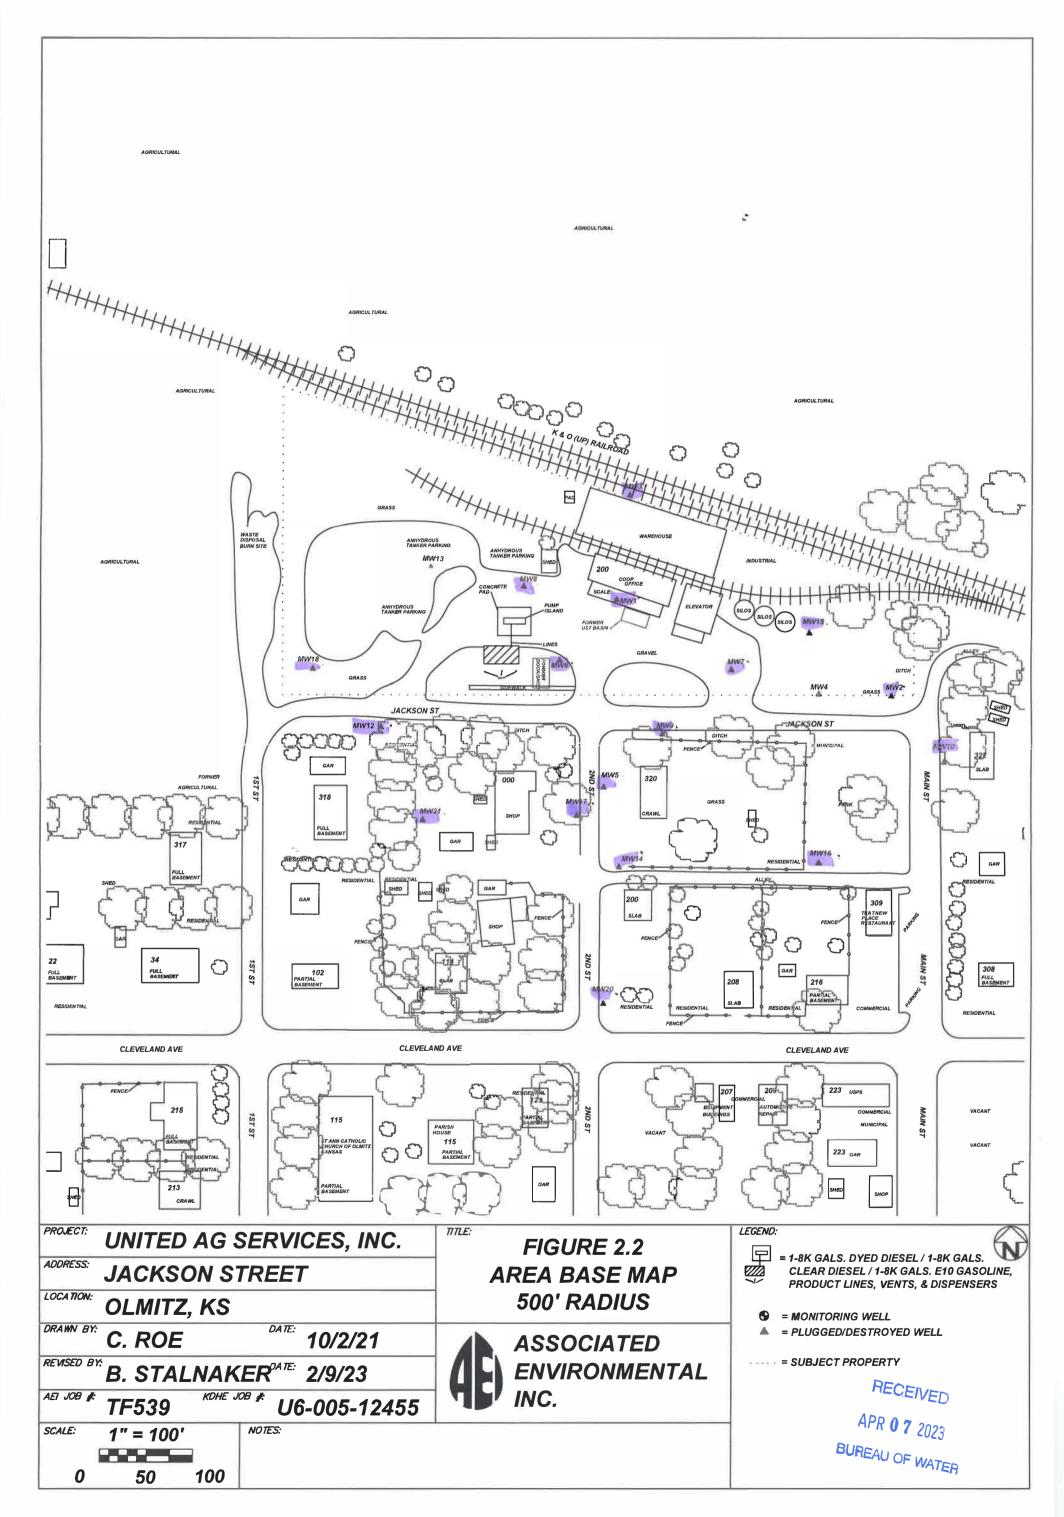

|                                                                                                                                                                                                                                |                                                                                                                                                            |                                                                                                                                                       |                                                                                                                                |                              | renised                          |  |
|--------------------------------------------------------------------------------------------------------------------------------------------------------------------------------------------------------------------------------|------------------------------------------------------------------------------------------------------------------------------------------------------------|-------------------------------------------------------------------------------------------------------------------------------------------------------|--------------------------------------------------------------------------------------------------------------------------------|------------------------------|----------------------------------|--|
| W                                                                                                                                                                                                                              | ATER WELL PLUGGING F                                                                                                                                       | RECORD Form WW                                                                                                                                        | C-5P KSA 87                                                                                                                    | 2a-1212 ID NO.               | MW1                              |  |
| 1                                                                                                                                                                                                                              | LOCATION OF WATER WELL:                                                                                                                                    | Fraction                                                                                                                                              | Section Number                                                                                                                 | Township Numbe               | r Range Number                   |  |
|                                                                                                                                                                                                                                | County: BARTON<br>Street/Rural Address of Well Location;                                                                                                   | SE <sup>1</sup> / <sub>4</sub> SE <sup>1</sup> / <sub>4</sub> NW <sup>1</sup> / <sub>4</sub> NW <sup>1</sup> / <sub>7</sub><br>if unknown, distance & | <b>Global Positioning</b>                                                                                                      | T 18 S<br>Systems (GPS) info | ermation:                        |  |
|                                                                                                                                                                                                                                | direction from nearest town or intersection: If at owner's address,<br>check here 200 JACKSON ST<br>OLMITZ, KS 67564                                       |                                                                                                                                                       | Latitude:(in decimal degrees)<br>Longitude:(in decimal degrees)<br>Elevation: 2021.19<br>Horizontal Datum: WGS84, NAD83, NAD27 |                              |                                  |  |
|                                                                                                                                                                                                                                |                                                                                                                                                            |                                                                                                                                                       |                                                                                                                                |                              |                                  |  |
|                                                                                                                                                                                                                                |                                                                                                                                                            | •                                                                                                                                                     | Horizontal Datum:<br>Collection Method:                                                                                        | 🗌 WGS84, 🛛                   | $\square$ NAD83, $\square$ NAD27 |  |
| 2                                                                                                                                                                                                                              | WATER WELL OWNER: AGR                                                                                                                                      |                                                                                                                                                       | GPS unit (Mal                                                                                                                  | ke/Model:                    | c Map, 🗹 Land Survey             |  |
|                                                                                                                                                                                                                                | RR#, St. Address, Box #: PO BO2<br>City, State ZIP Code: HOPE, KS                                                                                          | Est. Accuracy: $< 3 \text{ m}$ , $\square 3-5 \text{ m}$ , $\square 5-15 \text{ m}$ , $> 15 \text{ m}$                                                |                                                                                                                                |                              |                                  |  |
|                                                                                                                                                                                                                                |                                                                                                                                                            |                                                                                                                                                       |                                                                                                                                |                              |                                  |  |
| 3                                                                                                                                                                                                                              | MARK WELL'S LOCATION<br>WITH AN "X" IN SECTION                                                                                                             |                                                                                                                                                       |                                                                                                                                |                              |                                  |  |
|                                                                                                                                                                                                                                | BOX: WELL'S STATIC WATER LEVEL 14.89 ft                                                                                                                    |                                                                                                                                                       |                                                                                                                                |                              |                                  |  |
|                                                                                                                                                                                                                                |                                                                                                                                                            | WELL WAS USED AS                                                                                                                                      |                                                                                                                                |                              |                                  |  |
|                                                                                                                                                                                                                                | W E E Feedlot Industrial Domestic (Lawn & Garden)                                                                                                          |                                                                                                                                                       |                                                                                                                                |                              |                                  |  |
| W                                                                                                                                                                                                                              |                                                                                                                                                            |                                                                                                                                                       |                                                                                                                                |                              |                                  |  |
|                                                                                                                                                                                                                                | $-SW \rightarrow SE $                                                                                                                                      |                                                                                                                                                       |                                                                                                                                |                              |                                  |  |
|                                                                                                                                                                                                                                | Was a chemical/bacteriological sample submitted to Department? Yes No                                                                                      |                                                                                                                                                       |                                                                                                                                |                              |                                  |  |
| 5                                                                                                                                                                                                                              | 5 TYPE OF BLANK CASING USED:                                                                                                                               |                                                                                                                                                       |                                                                                                                                |                              |                                  |  |
|                                                                                                                                                                                                                                | Steel  RMP (SR)  Wrought  Fiberglass  Other (Specify below)    VPVC  ABS  Asbestos-Cement  Concrete Tile                                                   |                                                                                                                                                       |                                                                                                                                |                              |                                  |  |
|                                                                                                                                                                                                                                |                                                                                                                                                            |                                                                                                                                                       |                                                                                                                                |                              |                                  |  |
|                                                                                                                                                                                                                                | Blank casing diameter <u>2</u> in. Was casing pulled? Yes <b>1</b> No <b>1</b> If yes, how much <u>3'</u><br>Casing height above or below land surface in. |                                                                                                                                                       |                                                                                                                                |                              |                                  |  |
| 6                                                                                                                                                                                                                              | 6 GROUT PLUG MATERIAL: Neat cement Cement grout Bentonite Other GRASS 0-0.5                                                                                |                                                                                                                                                       |                                                                                                                                |                              |                                  |  |
|                                                                                                                                                                                                                                | Grout Plug Intervals: From 0.5 ft. to 29.57 ft., From ft. to ft., From ft., From ft. to ft.                                                                |                                                                                                                                                       |                                                                                                                                |                              |                                  |  |
|                                                                                                                                                                                                                                | What is the nearest source of possible contamination:                                                                                                      |                                                                                                                                                       |                                                                                                                                |                              |                                  |  |
|                                                                                                                                                                                                                                | Septic tank Seepage pit Pit privy Fuel storage Fertilizer storage Fertilizer storage                                                                       |                                                                                                                                                       |                                                                                                                                |                              |                                  |  |
|                                                                                                                                                                                                                                | Watertight sewer lines Sewage lagoon Insecticide storage                                                                                                   |                                                                                                                                                       |                                                                                                                                |                              |                                  |  |
|                                                                                                                                                                                                                                | Lateral lines  Feedyard  Abandoned water well  Direction from well? SOUTH    Cess pool  Livestock pens  Oil well/Gas well  How many feet? 5                |                                                                                                                                                       |                                                                                                                                |                              |                                  |  |
|                                                                                                                                                                                                                                | FROM TO PLUC                                                                                                                                               | GGING MATERIALS                                                                                                                                       | FROM TO                                                                                                                        | PLUGGIN                      | IG MATERIALS                     |  |
|                                                                                                                                                                                                                                | 0 0.5 TOPSOIL                                                                                                                                              |                                                                                                                                                       |                                                                                                                                |                              |                                  |  |
|                                                                                                                                                                                                                                | 0.5 29.57 BENTONIT                                                                                                                                         | E                                                                                                                                                     |                                                                                                                                |                              |                                  |  |
|                                                                                                                                                                                                                                |                                                                                                                                                            |                                                                                                                                                       |                                                                                                                                |                              |                                  |  |
|                                                                                                                                                                                                                                |                                                                                                                                                            |                                                                                                                                                       |                                                                                                                                |                              |                                  |  |
|                                                                                                                                                                                                                                |                                                                                                                                                            |                                                                                                                                                       |                                                                                                                                |                              |                                  |  |
| 7 CONTRACTOR'S OR LANDOWNER'S CERTIFICATION: This water well was plugged under my jurisdiction and was                                                                                                                         |                                                                                                                                                            |                                                                                                                                                       |                                                                                                                                |                              |                                  |  |
| completed on (mo/day/year) 9/26/22 and this record is true to the best of my knowledge and belief. Kansas Water<br>Well Contractor's License No. 585 . This Water Well Record was completed on (mo/day/year) 10/5/22 under the |                                                                                                                                                            |                                                                                                                                                       |                                                                                                                                |                              |                                  |  |
| business name of ASSOCIATED ENVIRONMENTAL INC. by (signature)                                                                                                                                                                  |                                                                                                                                                            |                                                                                                                                                       |                                                                                                                                |                              |                                  |  |
| Send one white copy to Kansas Department of Health & Environment, Geology Section, 1000 SW Jackson Street, Ste. 420, Topeka, KS                                                                                                |                                                                                                                                                            |                                                                                                                                                       |                                                                                                                                |                              |                                  |  |
| 66612-1367. Send one copy to WATER WELL OWNER and retain one for your records.<br>Visit us at http://www.kdheks.gov/waterwell/index.html Telephone 785-296-5524.                                                               |                                                                                                                                                            |                                                                                                                                                       |                                                                                                                                |                              |                                  |  |
|                                                                                                                                                                                                                                |                                                                                                                                                            |                                                                                                                                                       |                                                                                                                                |                              |                                  |  |